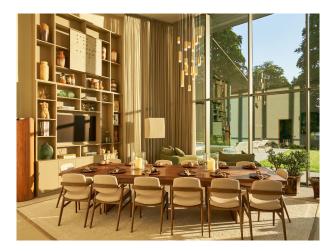

#### Interior

With seven spacious ensuite bedrooms, it is ideal for all filming requirements. Enjoy the expansive living and dining area, complete with fireplace and floor-to-ceiling windows. Additional amenities include a state-of-the-art kitchen, two cosy TV snugs, a gym, outdoor seating and dining areas, a heated pool, fire pit area, and a wood-fired hot tub. 14 | Bedrooms: 7 | Ensuite.