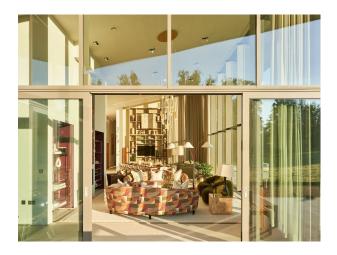

#### Interior

With seven spacious ensuite bedrooms, it is ideal for all filming requirements. Enjoy the expansive living and dining area, complete with fireplace and floor-to-ceiling windows. Additional amenities include a state-of-the-art kitchen, two cosy TV snugs, a gym, outdoor seating and dining areas, a heated pool, fire pit area, and a wood-fired hot tub. 14 | Bedrooms: 7 | Ensuite.