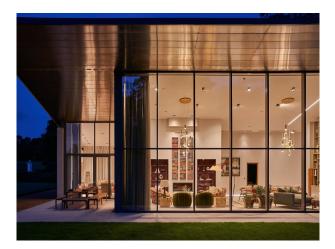

#### Interior

With seven spacious ensuite bedrooms, it is ideal for all filming requirements. Enjoy the expansive living and dining area, complete with fireplace and floor-to-ceiling windows. Additional amenities include a state-of-the-art kitchen, two cosy TV snugs, a gym, outdoor seating and dining areas, a heated pool, fire pit area, and a wood-fired hot tub. 14 | Bedrooms: 7 | Ensuite.

#### Exterior

Located on the water's edge, this modern masterpiece provides stunning views of the Lake and the surrounding countryside.