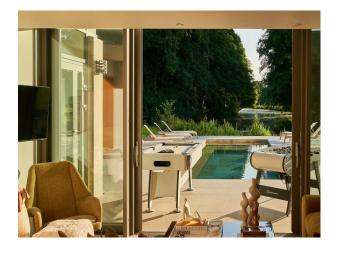

#### Interior

With seven spacious ensuite bedrooms, it is ideal for all filming requirements. Enjoy the expansive living and dining area, complete with fireplace and floor-to-ceiling windows. Additional amenities include a state-of-the-art kitchen, two cosy TV snugs, a gym, outdoor seating and dining areas, a heated pool, fire pit area, and a wood-fired hot tub. 14 | Bedrooms: 7 | Ensuite.

#### Exterior

Located on the water's edge, this modern masterpiece provides stunning views of the Lake and the surrounding countryside.