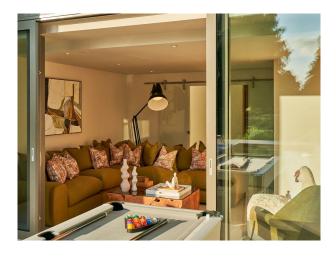

#### Interior

With seven spacious ensuite bedrooms, it is ideal for all filming requirements. Enjoy the expansive living and dining area, complete with fireplace and floor-to-ceiling windows. Additional amenities include a state-of-the-art kitchen, two cosy TV snugs, a gym, outdoor seating and dining areas, a heated pool, fire pit area, and a wood-fired hot tub. 14 | Bedrooms: 7 | Ensuite.