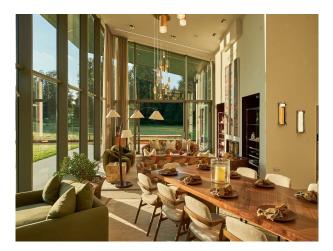

#### Interior

With seven spacious ensuite bedrooms, it is ideal for all filming requirements. Enjoy the expansive living and dining area, complete with fireplace and floor-to-ceiling windows. Additional amenities include a state-of-the-art kitchen, two cosy TV snugs, a gym, outdoor seating and dining areas, a heated pool, fire pit area, and a wood-fired hot tub. 14 | Bedrooms: 7 | Ensuite.

#### Exterior

Located on the water's edge, this modern masterpiece provides stunning views of the Lake and the surrounding countryside.