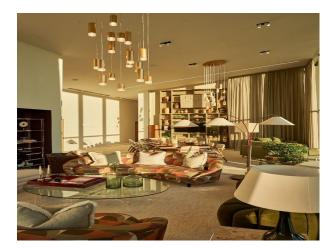

#### Interior

With seven spacious ensuite bedrooms, it is ideal for all filming requirements. Enjoy the expansive living and dining area, complete with fireplace and floor-to-ceiling windows. Additional amenities include a state-of-the-art kitchen, two cosy TV snugs, a gym, outdoor seating and dining areas, a heated pool, fire pit area, and a wood-fired hot tub. 14 | Bedrooms: 7 | Ensuite.