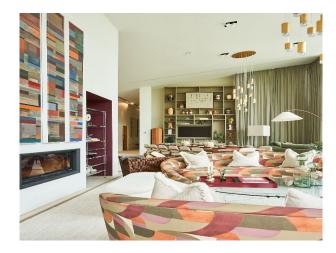

#### Interior

With seven spacious ensuite bedrooms, it is ideal for all filming requirements. Enjoy the expansive living and dining area, complete with fireplace and floor-to-ceiling windows. Additional amenities include a state-of-the-art kitchen, two cosy TV snugs, a gym, outdoor seating and dining areas, a heated pool, fire pit area, and a wood-fired hot tub. 14 | Bedrooms: 7 | Ensuite.