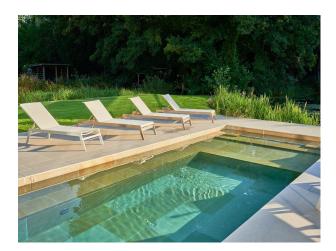

#### Interior

With seven spacious ensuite bedrooms, it is ideal for all filming requirements. Enjoy the expansive living and dining area, complete with fireplace and floor-to-ceiling windows. Additional amenities include a state-of-the-art kitchen, two cosy TV snugs, a gym, outdoor seating and dining areas, a heated pool, fire pit area, and a wood-fired hot tub. 14 | Bedrooms: 7 | Ensuite.

#### Exterior

Located on the water's edge, this modern masterpiece provides stunning views of the Lake and the surrounding countryside.