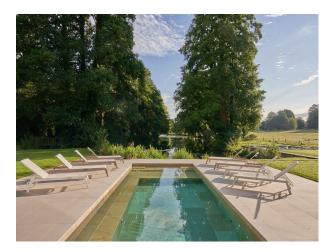

#### Interior

With seven spacious ensuite bedrooms, it is ideal for all filming requirements. Enjoy the expansive living and dining area, complete with fireplace and floor-to-ceiling windows. Additional amenities include a state-of-the-art kitchen, two cosy TV snugs, a gym, outdoor seating and dining areas, a heated pool, fire pit area, and a wood-fired hot tub. 14 | Bedrooms: 7 | Ensuite.

#### Exterior

Located on the water's edge, this modern masterpiece provides stunning views of the Lake and the surrounding countryside.