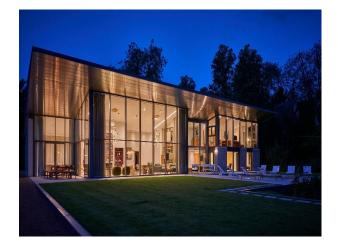

#### Interior

With seven spacious ensuite bedrooms, it is ideal for all filming requirements. Enjoy the expansive living and dining area, complete with fireplace and floor-to-ceiling windows. Additional amenities include a state-of-the-art kitchen, two cosy TV snugs, a gym, outdoor seating and dining areas, a heated pool, fire pit area, and a wood-fired hot tub. 14 | Bedrooms: 7 | Ensuite.