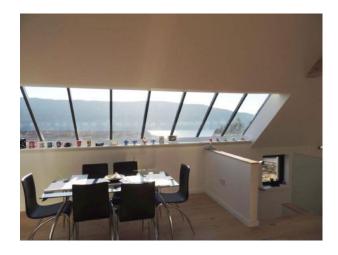

### Interior

A modern home, built in 2009, with stunning sea views from all 4 en-suite bedrooms, and from the large, first floor, open plan, high-ceilinged living space, with its floor to roof glass.

The house is set in half an acre, with its own stream and ample parking.

### Room sizes:

- \*\*Ground Floor room sizes:
- Utility room: 2.9m x 1.7m
- Bedroom 1: 4m x 4m (ensuite 2.1m x 3m)
- Cloakroom: 1.8m x 1.3m
- Bedroom 2: 4.9m x 2.9m (ensuite 2.4m x 1.7m)
- Bedroom 3: 6m x 2.75m (ensuite 1.7m x 2.3m)
- \*\* Upper Floor room sizes:
- Lounge area: 6m x 4m
- Kitchen / dining area:  $5m \times 4.4m$
- Bedroom4: 3.5m x 4.2m (ensuite 3.4m x 1.7m)