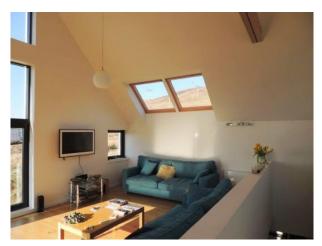

### Interior

A modern home, built in 2009, with stunning sea views from all 4 en-suite bedrooms, and from the large, first floor, open plan, high-ceilinged living space, with its floor to roof glass.

The house is set in half an acre, with its own stream and ample parking.

### **Features:**

| <b>Bathroom Types</b>                                       | <b>Bedroom Types</b>                                                            | <b>Exterior Features</b>                                 | Facilities                                                              |
|-------------------------------------------------------------|---------------------------------------------------------------------------------|----------------------------------------------------------|-------------------------------------------------------------------------|
| <ul><li>En-suite Bathroom</li><li>Family Bathroom</li></ul> | • Double Bedroom                                                                | <ul><li>Back Garden</li><li>Front Garden</li></ul>       | <ul><li>Domestic Power</li><li>Mains Water</li><li>Toilets</li></ul>    |
| Floors                                                      | Interior Features                                                               | Kitchen Facilities                                       | Kitchen types                                                           |
| • Real Wood Floor                                           | <ul><li>Furnished</li><li>Modern Staircase</li><li>Wood Burning Stove</li></ul> | <ul><li> Large Dining Table</li><li> Open Plan</li></ul> | <ul><li>Contemporary Kitchen</li><li>Wooden Units</li></ul>             |
| Parking                                                     | Rooms                                                                           | Views                                                    | Walls & Windows                                                         |
| • Driveway                                                  | <ul><li>Dining Room</li><li>Living Room</li></ul>                               | • Countryside View                                       | <ul><li>Large Windows</li><li>Painted Walls</li><li>Skylights</li></ul> |