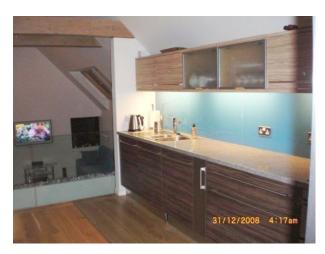

### **Features:**

| <b>Bathroom Types</b>                                       | <b>Bedroom Types</b>                                                            | <b>Exterior Features</b>                                 | Facilities                                                              |
|-------------------------------------------------------------|---------------------------------------------------------------------------------|----------------------------------------------------------|-------------------------------------------------------------------------|
| <ul><li>En-suite Bathroom</li><li>Family Bathroom</li></ul> | • Double Bedroom                                                                | <ul><li>Back Garden</li><li>Front Garden</li></ul>       | <ul><li>Domestic Power</li><li>Mains Water</li><li>Toilets</li></ul>    |
| Floors                                                      | Interior Features                                                               | Kitchen Facilities                                       | Kitchen types                                                           |
| • Real Wood Floor                                           | <ul><li>Furnished</li><li>Modern Staircase</li><li>Wood Burning Stove</li></ul> | <ul><li> Large Dining Table</li><li> Open Plan</li></ul> | <ul><li>Contemporary Kitchen</li><li>Wooden Units</li></ul>             |
| Parking                                                     | Rooms                                                                           | Views                                                    | Walls & Windows                                                         |
| • Driveway                                                  | <ul><li>Dining Room</li><li>Living Room</li></ul>                               | • Countryside View                                       | <ul><li>Large Windows</li><li>Painted Walls</li><li>Skylights</li></ul> |

### Room sizes:

- \*\*Ground Floor room sizes:
- Utility room: 2.9m x 1.7m
- Bedroom 1: 4m x 4m (ensuite 2.1m x 3m)
- Cloakroom: 1.8m x 1.3m
- Bedroom 2: 4.9m x 2.9m (ensuite 2.4m x 1.7m)
- Bedroom 3: 6m x 2.75m (ensuite 1.7m x 2.3m)
- \*\* Upper Floor room sizes:
- Lounge area: 6m x 4m
- Kitchen / dining area:  $5m \times 4.4m$
- Bedroom4: 3.5m x 4.2m (ensuite 3.4m x 1.7m)