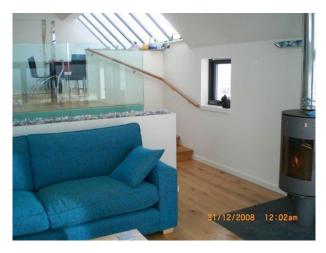

### Interior

A modern home, built in 2009, with stunning sea views from all 4 en-suite bedrooms, and from the large, first floor, open plan, high-ceilinged living space, with its floor to roof glass.

The house is set in half an acre, with its own stream and ample parking.

The property is located off the main road and enjoys excellent transport connections within the island, and to/from the island.

The upstairs is floored with oak throughout and there is a central oak staircase. There is disabled access to the entrance hall, cloakroom, utility room and bedroom 1.