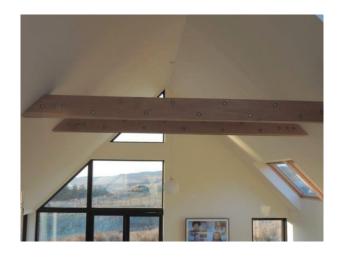

### Interior

A modern home, built in 2009, with stunning sea views from all 4 en-suite bedrooms, and from the large, first floor, open plan, high-ceilinged living space, with its floor to roof glass.

The house is set in half an acre, with its own stream and ample parking.

The property is located off the main road and enjoys excellent transport connections within the island, and to/from the island.

The upstairs is floored with oak throughout and there is a central oak staircase. There is disabled access to the entrance hall, cloakroom, utility room and bedroom 1.