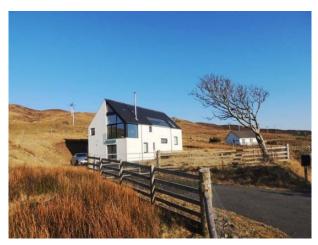

## **Modern Island Property for Filming**

Modern family home on a Scottish island available for filming and photo shoots.

Location: Western Isles, United Kingdom

Within the M25: No

 $\textbf{Categories} \hbox{: } \textbf{Detached \& Executive Houses} \mid \textbf{Family Modern}$ 

The property is located off the main road and enjoys excellent transport connections within the island, and to/from the island.

The upstairs is floored with oak throughout and there is a central oak staircase. There is disabled access to the entrance hall, cloakroom, utility room and bedroom 1.