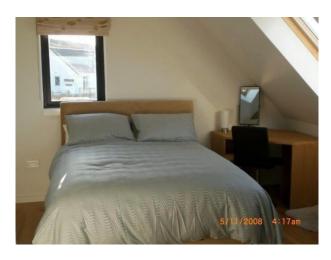

### Room sizes:

- \*\*Ground Floor room sizes:
- Utility room: 2.9m x 1.7m
- Bedroom 1: 4m x 4m (ensuite 2.1m x 3m)
- Cloakroom: 1.8m x 1.3m
- Bedroom 2: 4.9m x 2.9m (ensuite 2.4m x 1.7m)
- Bedroom 3: 6m x 2.75m (ensuite 1.7m x 2.3m)
- \*\* Upper Floor room sizes:
- Lounge area: 6m x 4m
- Kitchen / dining area:  $5m \times 4.4m$
- Bedroom4: 3.5m x 4.2m (ensuite 3.4m x 1.7m)