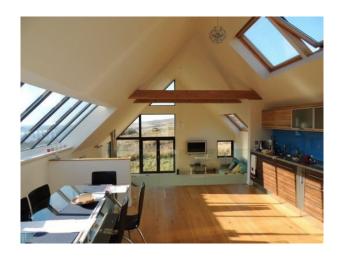

### Interior

A modern home, built in 2009, with stunning sea views from all 4 en-suite bedrooms, and from the large, first floor, open plan, high-ceilinged living space, with its floor to roof glass.

The house is set in half an acre, with its own stream and ample parking.

### **Features:**

| <b>Bathroom Types</b>                                       | <b>Bedroom Types</b>                                                            | <b>Exterior Features</b>                                 | Facilities                                                              |
|-------------------------------------------------------------|---------------------------------------------------------------------------------|----------------------------------------------------------|-------------------------------------------------------------------------|
| <ul><li>En-suite Bathroom</li><li>Family Bathroom</li></ul> | • Double Bedroom                                                                | <ul><li>Back Garden</li><li>Front Garden</li></ul>       | <ul><li>Domestic Power</li><li>Mains Water</li><li>Toilets</li></ul>    |
| Floors                                                      | Interior Features                                                               | Kitchen Facilities                                       | Kitchen types                                                           |
| • Real Wood Floor                                           | <ul><li>Furnished</li><li>Modern Staircase</li><li>Wood Burning Stove</li></ul> | <ul><li> Large Dining Table</li><li> Open Plan</li></ul> | <ul><li>Contemporary Kitchen</li><li>Wooden Units</li></ul>             |
| Parking                                                     | Rooms                                                                           | Views                                                    | Walls & Windows                                                         |
| • Driveway                                                  | <ul><li>Dining Room</li><li>Living Room</li></ul>                               | • Countryside View                                       | <ul><li>Large Windows</li><li>Painted Walls</li><li>Skylights</li></ul> |