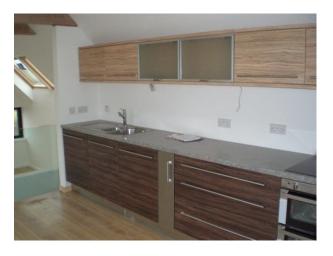

### **Features:**

| <b>Bathroom Types</b>                                       | <b>Bedroom Types</b>                                                            | <b>Exterior Features</b>                                 | Facilities                                                              |
|-------------------------------------------------------------|---------------------------------------------------------------------------------|----------------------------------------------------------|-------------------------------------------------------------------------|
| <ul><li>En-suite Bathroom</li><li>Family Bathroom</li></ul> | • Double Bedroom                                                                | <ul><li>Back Garden</li><li>Front Garden</li></ul>       | <ul><li>Domestic Power</li><li>Mains Water</li><li>Toilets</li></ul>    |
| Floors                                                      | Interior Features                                                               | Kitchen Facilities                                       | Kitchen types                                                           |
| • Real Wood Floor                                           | <ul><li>Furnished</li><li>Modern Staircase</li><li>Wood Burning Stove</li></ul> | <ul><li> Large Dining Table</li><li> Open Plan</li></ul> | <ul><li>Contemporary Kitchen</li><li>Wooden Units</li></ul>             |
| Parking                                                     | Rooms                                                                           | Views                                                    | Walls & Windows                                                         |
| • Driveway                                                  | <ul><li>Dining Room</li><li>Living Room</li></ul>                               | • Countryside View                                       | <ul><li>Large Windows</li><li>Painted Walls</li><li>Skylights</li></ul> |

### Room sizes:

- \*\*Ground Floor room sizes:
- Utility room: 2.9m x 1.7m
- Bedroom 1: 4m x 4m (ensuite 2.1m x 3m)
- Cloakroom: 1.8m x 1.3m
- Bedroom 2: 4.9m x 2.9m (ensuite 2.4m x 1.7m)
- Bedroom 3: 6m x 2.75m (ensuite 1.7m x 2.3m)
- \*\* Upper Floor room sizes:
- Lounge area: 6m x 4m
- Kitchen / dining area:  $5m \times 4.4m$
- Bedroom4: 3.5m x 4.2m (ensuite 3.4m x 1.7m)