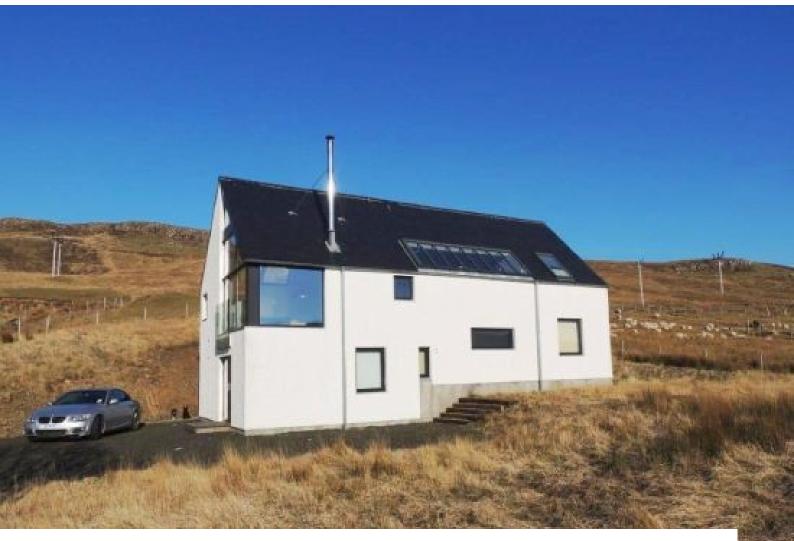

## **Modern Island Property for Filming**

Modern family home on a Scottish island available for filming and photo shoots.

Location: Western Isles, United Kingdom

Within the M25: No

 $\textbf{Categories} \hbox{: } \textbf{Detached \& Executive Houses} \mid \textbf{Family Modern}$ 

### Interior

A modern home, built in 2009, with stunning sea views from all 4 en-suite bedrooms, and from the large, first floor, open plan, high-ceilinged living space, with its floor to roof glass.

The house is set in half an acre, with its own stream and ample parking.

The property is located off the main road and enjoys excellent transport connections within the island, and to/from the island.

The upstairs is floored with oak throughout and there is a central oak staircase. There is disabled access to the entrance hall, cloakroom, utility room and bedroom 1.