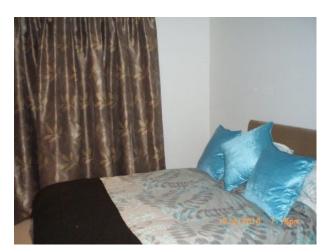

### Room sizes:

- \*\*Ground Floor room sizes:
- Utility room: 2.9m x 1.7m
- Bedroom 1: 4m x 4m (ensuite 2.1m x 3m)
- Cloakroom: 1.8m x 1.3m
- Bedroom 2: 4.9m x 2.9m (ensuite 2.4m x 1.7m)
- Bedroom 3: 6m x 2.75m (ensuite 1.7m x 2.3m)
- \*\* Upper Floor room sizes:
- Lounge area: 6m x 4m
- Kitchen / dining area:  $5m \times 4.4m$
- Bedroom4: 3.5m x 4.2m (ensuite 3.4m x 1.7m)