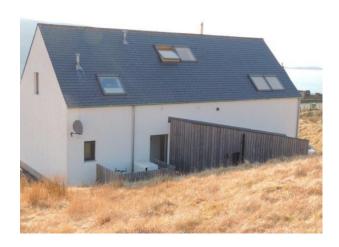

## **Modern Island Property for Filming**

Modern family home on a Scottish island available for filming and photo shoots.

Location: Western Isles, United Kingdom

Within the M25: No

 $\textbf{Categories} \hbox{: } \textbf{Detached \& Executive Houses} \mid \textbf{Family Modern}$ 

### Interior

A modern home, built in 2009, with stunning sea views from all 4 en-suite bedrooms, and from the large, first floor, open plan, high-ceilinged living space, with its floor to roof glass.

The house is set in half an acre, with its own stream and ample parking.