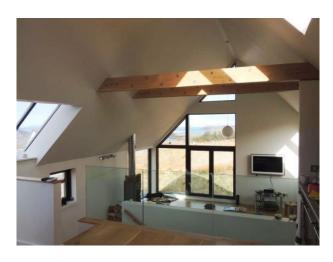

### Interior

A modern home, built in 2009, with stunning sea views from all 4 en-suite bedrooms, and from the large, first floor, open plan, high-ceilinged living space, with its floor to roof glass.

The house is set in half an acre, with its own stream and ample parking.