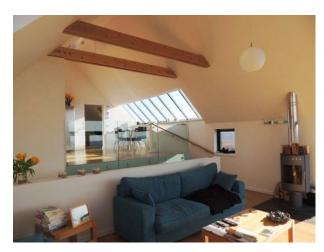

### Interior

A modern home, built in 2009, with stunning sea views from all 4 en-suite bedrooms, and from the large, first floor, open plan, high-ceilinged living space, with its floor to roof glass.

The house is set in half an acre, with its own stream and ample parking.

### **Features:**

| <b>Bathroom Types</b>                                       | <b>Bedroom Types</b>                                                            | <b>Exterior Features</b>                                 | Facilities                                                              |
|-------------------------------------------------------------|---------------------------------------------------------------------------------|----------------------------------------------------------|-------------------------------------------------------------------------|
| <ul><li>En-suite Bathroom</li><li>Family Bathroom</li></ul> | • Double Bedroom                                                                | <ul><li>Back Garden</li><li>Front Garden</li></ul>       | <ul><li>Domestic Power</li><li>Mains Water</li><li>Toilets</li></ul>    |
| Floors                                                      | Interior Features                                                               | Kitchen Facilities                                       | Kitchen types                                                           |
| • Real Wood Floor                                           | <ul><li>Furnished</li><li>Modern Staircase</li><li>Wood Burning Stove</li></ul> | <ul><li> Large Dining Table</li><li> Open Plan</li></ul> | <ul><li>Contemporary Kitchen</li><li>Wooden Units</li></ul>             |
| Parking                                                     | Rooms                                                                           | Views                                                    | Walls & Windows                                                         |
| • Driveway                                                  | <ul><li>Dining Room</li><li>Living Room</li></ul>                               | • Countryside View                                       | <ul><li>Large Windows</li><li>Painted Walls</li><li>Skylights</li></ul> |