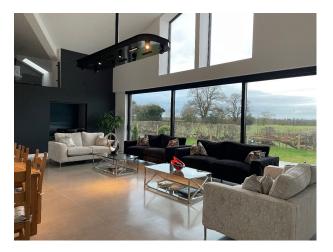

## Interior large, open plan kitchen, living, dining area, lounge, snug, gym, games room, 6 beds, 6.5 bathrooms. All finished to a very high specification.