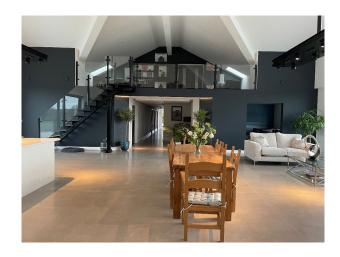

## Interior large, open plan kitchen, living, dining area, lounge, snug, gym, games room, 6 beds, 6.5 bathrooms. All finished to a very high specification.