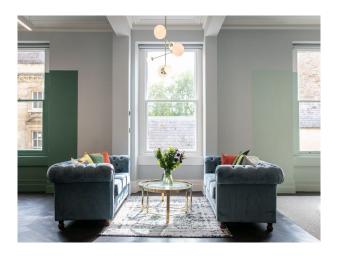

## Interior

Ground Floor – open plan office (165m2) with approximately 30 desks plus 2 meetings rooms and restored Bank Vault (now used as meeting room / breakout space), bathroom, Art Deco central staircase and antique money lift (across Ground and First Floors) o First Floor – open plan office (78 m2), meeting room (28 m2), gym, bathroom and shower. The open plan office includes a large refectory style lunch table, as well as sofas and a kitchen. Second Floor: Kitchenette, bathroom and formal Boardroom seating 8 (28m2)