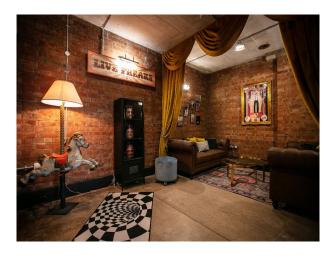

## Interior

Ground Floor – open plan office (165m2) with approximately 30 desks plus 2 meetings rooms and restored Bank Vault (now used as meeting room / breakout space), bathroom, Art Deco central staircase and antique money lift (across Ground and First Floors) o First Floor – open plan office (78 m2), meeting room (28 m2), gym, bathroom and shower. The open plan office includes a large refectory style lunch table, as well as sofas and a kitchen. Second Floor: Kitchenette, bathroom and formal Boardroom seating 8 (28m2)