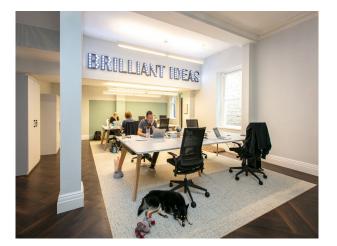

## Interior

Ground Floor – open plan office (165m2) with approximately 30 desks plus 2 meetings rooms and restored Bank Vault (now used as meeting room / breakout space), bathroom, Art Deco central staircase and antique money lift (across Ground and First Floors) o First Floor – open plan office (78 m2), meeting room (28 m2), gym, bathroom and shower. The open plan office includes a large refectory style lunch table, as well as sofas and a kitchen. Second Floor: Kitchenette, bathroom and formal Boardroom seating 8 (28m2)