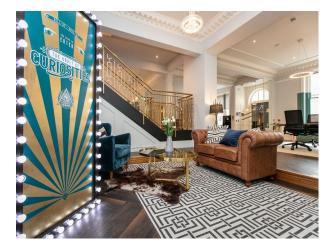

## Interior

Ground Floor – open plan office (165m2) with approximately 30 desks plus 2 meetings rooms and restored Bank Vault (now used as meeting room / breakout space), bathroom, Art Deco central staircase and antique money lift (across Ground and First Floors) o First Floor – open plan office (78 m2), meeting room (28 m2), gym, bathroom and shower. The open plan office includes a large refectory style lunch table, as well as sofas and a kitchen. Second Floor: Kitchenette, bathroom and formal Boardroom seating 8 (28m2)