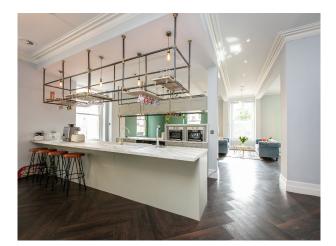

## Interior

Ground Floor – open plan office (165m2) with approximately 30 desks plus 2 meetings rooms and restored Bank Vault (now used as meeting room / breakout space), bathroom, Art Deco central staircase and antique money lift (across Ground and First Floors) o First Floor – open plan office (78 m2), meeting room (28 m2), gym, bathroom and shower. The open plan office includes a large refectory style lunch table, as well as sofas and a kitchen. Second Floor: Kitchenette, bathroom and formal Boardroom seating 8 (28m2)