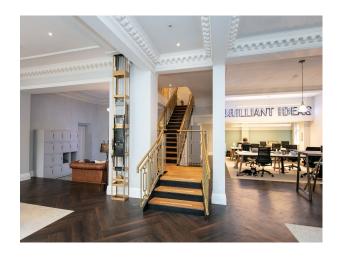

## Interior

Ground Floor – open plan office (165m2) with approximately 30 desks plus 2 meetings rooms and restored Bank Vault (now used as meeting room / breakout space), bathroom, Art Deco central staircase and antique money lift (across Ground and First Floors) o First Floor – open plan office (78 m2), meeting room (28 m2), gym, bathroom and shower. The open plan office includes a large refectory style lunch table, as well as sofas and a kitchen. Second Floor: Kitchenette, bathroom and formal Boardroom seating 8 (28m2)