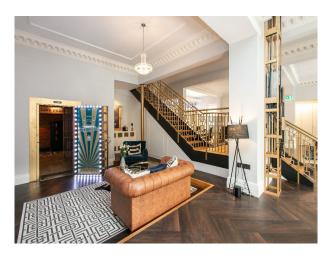

## Interior

Ground Floor – open plan office (165m2) with approximately 30 desks plus 2 meetings rooms and restored Bank Vault (now used as meeting room / breakout space), bathroom, Art Deco central staircase and antique money lift (across Ground and First Floors) o First Floor – open plan office (78 m2), meeting room (28 m2), gym, bathroom and shower. The open plan office includes a large refectory style lunch table, as well as sofas and a kitchen. Second Floor: Kitchenette, bathroom and formal Boardroom seating 8 (28m2)