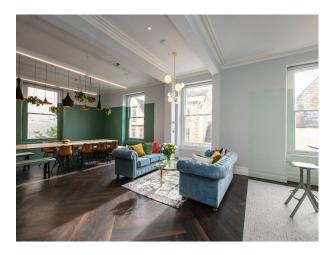

## Interior

Ground Floor – open plan office (165m2) with approximately 30 desks plus 2 meetings rooms and restored Bank Vault (now used as meeting room / breakout space), bathroom, Art Deco central staircase and antique money lift (across Ground and First Floors) o First Floor – open plan office (78 m2), meeting room (28 m2), gym, bathroom and shower. The open plan office includes a large refectory style lunch table, as well as sofas and a kitchen. Second Floor: Kitchenette, bathroom and formal Boardroom seating 8 (28m2)