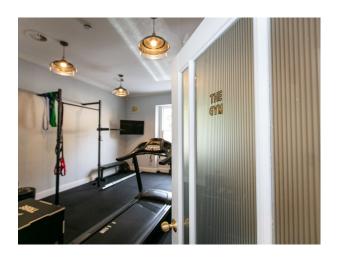

## Interior

Ground Floor – open plan office (165m2) with approximately 30 desks plus 2 meetings rooms and restored Bank Vault (now used as meeting room / breakout space), bathroom, Art Deco central staircase and antique money lift (across Ground and First Floors) o First Floor – open plan office (78 m2), meeting room (28 m2), gym, bathroom and shower. The open plan office includes a large refectory style lunch table, as well as sofas and a kitchen. Second Floor: Kitchenette, bathroom and formal Boardroom seating 8 (28m2)