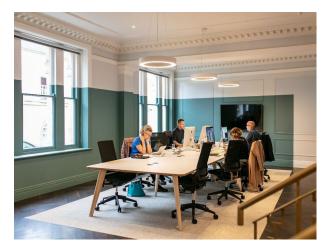

## Interior

Ground Floor – open plan office (165m2) with approximately 30 desks plus 2 meetings rooms and restored Bank Vault (now used as meeting room / breakout space), bathroom, Art Deco central staircase and antique money lift (across Ground and First Floors) o First Floor – open plan office (78 m2), meeting room (28 m2), gym, bathroom and shower. The open plan office includes a large refectory style lunch table, as well as sofas and a kitchen. Second Floor: Kitchenette, bathroom and formal Boardroom seating 8 (28m2)