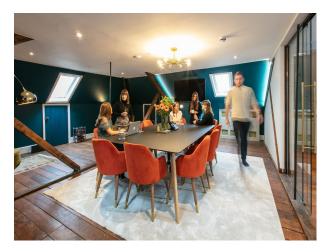

## Interior

Ground Floor – open plan office (165m2) with approximately 30 desks plus 2 meetings rooms and restored Bank Vault (now used as meeting room / breakout space), bathroom, Art Deco central staircase and antique money lift (across Ground and First Floors) o First Floor – open plan office (78 m2), meeting room (28 m2), gym, bathroom and shower. The open plan office includes a large refectory style lunch table, as well as sofas and a kitchen. Second Floor: Kitchenette, bathroom and formal Boardroom seating 8 (28m2)