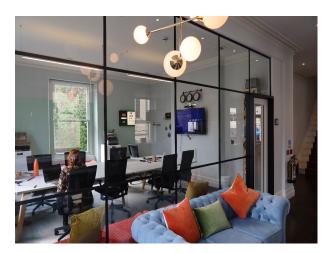

## Interior

Ground Floor – open plan office (165m2) with approximately 30 desks plus 2 meetings rooms and restored Bank Vault (now used as meeting room / breakout space), bathroom, Art Deco central staircase and antique money lift (across Ground and First Floors) o First Floor – open plan office (78 m2), meeting room (28 m2), gym, bathroom and shower. The open plan office includes a large refectory style lunch table, as well as sofas and a kitchen. Second Floor: Kitchenette, bathroom and formal Boardroom seating 8 (28m2)