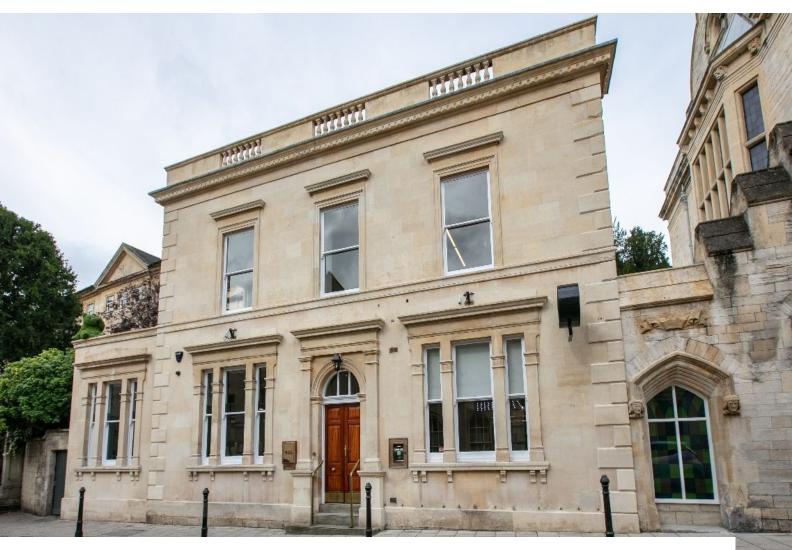

# SW6672 Modern Light Office Space For Filming

Office space spread over three floors with meeting rooms and open spaces for filming and video shoots

# **Modern Light Office Space For Filming**

Office space spread over three floors with meeting rooms and open spaces for filming and video shoots

Location: Wiltshire, United Kingdom Within the M25: No Categories: Offices For Filming

### Exterior

Parking for up to 12 cars.