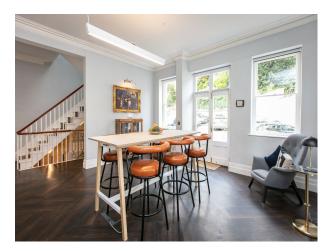

## Interior

Ground Floor – open plan office (165m2) with approximately 30 desks plus 2 meetings rooms and restored Bank Vault (now used as meeting room / breakout space), bathroom, Art Deco central staircase and antique money lift (across Ground and First Floors) o First Floor – open plan office (78 m2), meeting room (28 m2), gym, bathroom and shower. The open plan office includes a large refectory style lunch table, as well as sofas and a kitchen. Second Floor: Kitchenette, bathroom and formal Boardroom seating 8 (28m2)