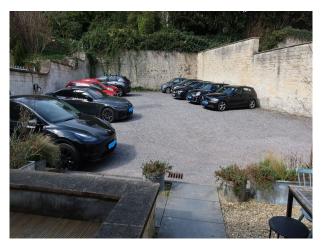

over three floors with meeting rooms and open spaces for filming and video shoots



Location: Wiltshire, United Kingdom Within the M25: No Categories: Offices For Filming

**Features:** 

## Interior

Ground Floor – open plan office (165m2) with approximately 30 desks plus 2 meetings rooms and restored Bank Vault (now used as meeting room / breakout space), bathroom, Art Deco central staircase and antique money lift (across Ground and First Floors) o First Floor – open plan office (78 m2), meeting room (28 m2), gym, bathroom and shower. The open plan office includes a large refectory style lunch table, as well as sofas and a kitchen. Second Floor: Kitchenette, bathroom and formal Boardroom seating 8 (28m2)

### Exterior

Parking for up to 12 cars.