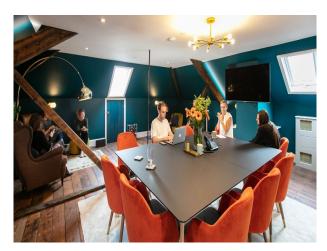

## Interior

Ground Floor – open plan office (165m2) with approximately 30 desks plus 2 meetings rooms and restored Bank Vault (now used as meeting room / breakout space), bathroom, Art Deco central staircase and antique money lift (across Ground and First Floors) o First Floor – open plan office (78 m2), meeting room (28 m2), gym, bathroom and shower. The open plan office includes a large refectory style lunch table, as well as sofas and a kitchen. Second Floor: Kitchenette, bathroom and formal Boardroom seating 8 (28m2)