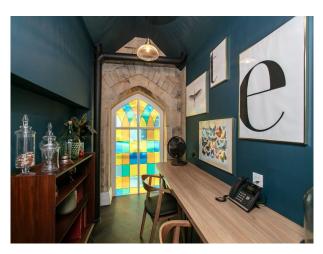

## Interior

Ground Floor – open plan office (165m2) with approximately 30 desks plus 2 meetings rooms and restored Bank Vault (now used as meeting room / breakout space), bathroom, Art Deco central staircase and antique money lift (across Ground and First Floors) o First Floor – open plan office (78 m2), meeting room (28 m2), gym, bathroom and shower. The open plan office includes a large refectory style lunch table, as well as sofas and a kitchen. Second Floor: Kitchenette, bathroom and formal Boardroom seating 8 (28m2)