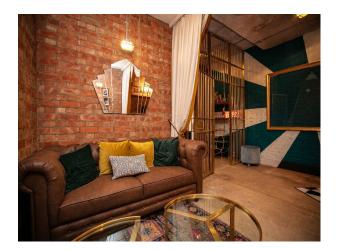

## Interior

Ground Floor – open plan office (165m2) with approximately 30 desks plus 2 meetings rooms and restored Bank Vault (now used as meeting room / breakout space), bathroom, Art Deco central staircase and antique money lift (across Ground and First Floors) o First Floor – open plan office (78 m2), meeting room (28 m2), gym, bathroom and shower. The open plan office includes a large refectory style lunch table, as well as sofas and a kitchen. Second Floor: Kitchenette, bathroom and formal Boardroom seating 8 (28m2)