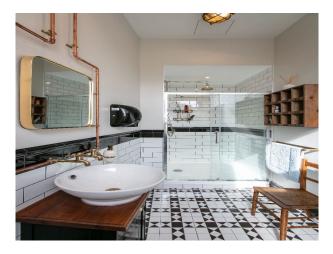

## Interior

Ground Floor – open plan office (165m2) with approximately 30 desks plus 2 meetings rooms and restored Bank Vault (now used as meeting room / breakout space), bathroom, Art Deco central staircase and antique money lift (across Ground and First Floors) o First Floor – open plan office (78 m2), meeting room (28 m2), gym, bathroom and shower. The open plan office includes a large refectory style lunch table, as well as sofas and a kitchen. Second Floor: Kitchenette, bathroom and formal Boardroom seating 8 (28m2)