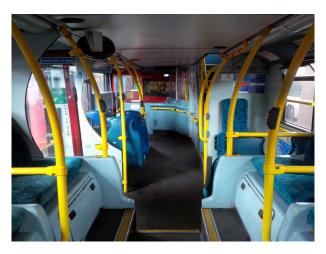

#### Interior

Double decker bus with all the attributes of a modern bus of this type. This bus can easily travel anywhere in the UK. Buses are provided with qualified/insured drivers, so shoots requiring the bus to be on the move are easy to achieve.