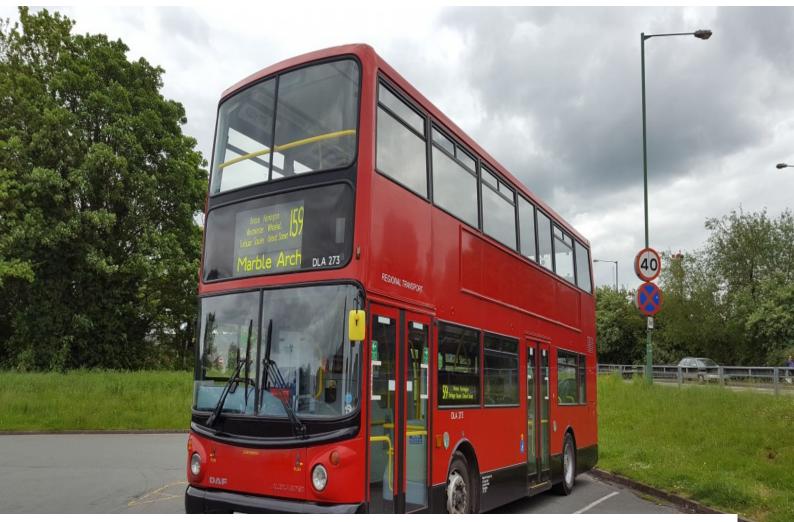

# WM2209 Modern London Bus To Hire For Filming

A former modern London low floor double decker bus now available to hire for filming of commercials, music videos, stills and more. This is one of several filming buses located in the Midlands.

### **Modern London Bus To Hire For Filming**

A former modern London low floor double decker bus now available to hire for filming of commercials, music videos, stills and more. This is one of several filming buses located in the Midlands.

#### Interior

Double decker bus with all the attributes of a modern bus of this type. This bus can easily travel anywhere in the UK. Buses are provided with qualified/insured drivers, so shoots requiring the bus to be on the move are easy to achieve.

#### Exterior

Red and black livery with advertisement frames on sides and rear, dimensions can be provided if they are to be used. A variety of destinations and route numbers can be selected on the bus from london and some generic.