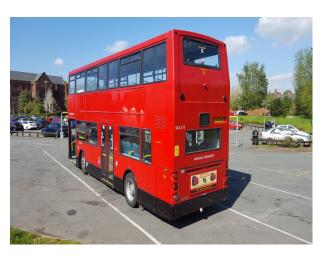

#### Exterior

Red and black livery with advertisement frames on sides and rear, dimensions can be provided if they are to be used. A variety of destinations and route numbers can be selected on the bus from london and some generic.