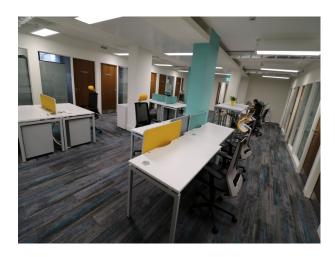

# **LON4241 London Office Filming Location**

Modern London office filming location now available to hire 7 days a week for a range of shooting requirements. Location has modern interior styling, corridors, reception etc.

### **London Office Filming Location**

Modern London office filming location now available to hire 7 days a week for a range of shooting requirements. Location has modern interior styling, corridors, reception etc.

# Interior This modern London Office is film friendly and offers various spaces that can be used either during the week or on weekends.