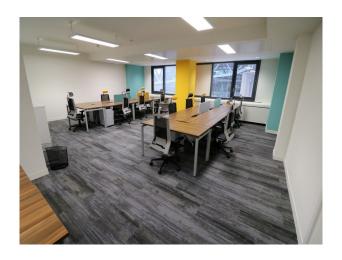

# **LON4241 London Office Filming Location**

Modern London office filming location now available to hire 7 days a week for a range of shooting requirements. Location has modern interior styling, corridors, reception etc.

### **London Office Filming Location**

Modern London office filming location now available to hire 7 days a week for a range of shooting requirements. Location has modern interior styling, corridors, reception etc.

# Interior This modern London Office is film friendly and offers various spaces that can be used either during the week or on weekends.