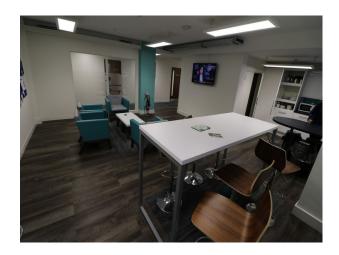

# **LON4241 London Office Filming Location**

Modern London office filming location now available to hire 7 days a week for a range of shooting requirements. Location has modern interior styling, corridors, reception etc.

### **London Office Filming Location**

Modern London office filming location now available to hire 7 days a week for a range of shooting requirements. Location has modern interior styling, corridors, reception etc.

# Interior This modern London Office is film friendly and offers various spaces that can be used either during the week or on weekends.