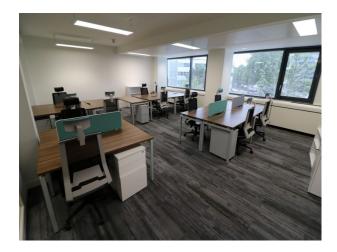

# **LON4241 London Office Filming Location**

Modern London office filming location now available to hire 7 days a week for a range of shooting requirements. Location has modern interior styling, corridors, reception etc.

### **London Office Filming Location**

Modern London office filming location now available to hire 7 days a week for a range of shooting requirements. Location has modern interior styling, corridors, reception etc.

# Interior This modern London Office is film friendly and offers various spaces that can be used either during the week or on weekends.