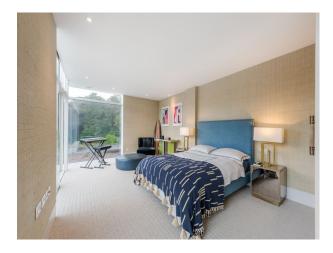

### Interior

Spectacular modern Californian style luxury home set in 14 acres of land. It is architecturally designed with a fun, Hollywood-glamour designed interior. It has a mix of all things fabulous and grand. The whole house has floor to ceiling glass and doors. It has an open plan kitchen overlooking a huge pond and large modern firepit with seating zone. There is a snug television area flowing into the dining room and then the stunning formal drawing room and bar. There are five beautiful bedrooms all with ensuite bathrooms.