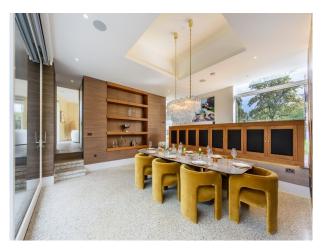

### Interior

Spectacular modern Californian style luxury home set in 14 acres of land. It is architecturally designed with a fun, Hollywood-glamour designed interior. It has a mix of all things fabulous and grand. The whole house has floor to ceiling glass and doors. It has an open plan kitchen overlooking a huge pond and large modern firepit with seating zone. There is a snug television area flowing into the dining room and then the stunning formal drawing room and bar. There are five beautiful bedrooms all with ensuite bathrooms.