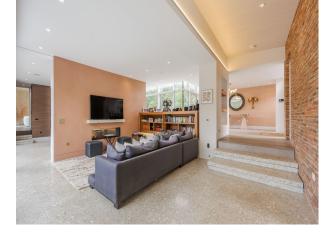

### Interior

Spectacular modern Californian style luxury home set in 14 acres of land. It is architecturally designed with a fun, Hollywood-glamour designed interior. It has a mix of all things fabulous and grand. The whole house has floor to ceiling glass and doors. It has an open plan kitchen overlooking a huge pond and large modern firepit with seating zone. There is a snug television area flowing into the dining room and then the stunning formal drawing room and bar. There are five beautiful bedrooms all with ensuite bathrooms.

The vibe is laid-back cool with modern mid-century influences all bespoke or sourced from the West Coast of America and Europe.

The property also boasts plenty of parking with easy access for both large and smaller shoots.