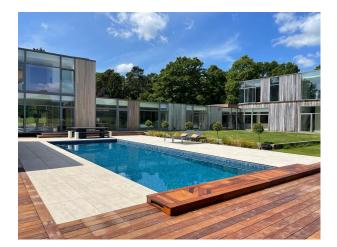

n 14 acres of land. It is architecturally designed with a fun, Hollywood-glamour designed interior. It has a mix of all things fabulous and grand. The whole house has floor to ceiling glass and doors. It has an open plan kitchen overlooking a huge pond and large modern firepit with seating zone. There is a snug television area flowing into the dining room and then the stunning formal drawing room and bar. There are five beautiful bedrooms all with ensuite bathrooms.

The vibe is laid-back cool with modern mid-century influences all bespoke or sourced from the West Coast of America and Europe.

The property also boasts plenty of parking with easy access for both large and smaller shoots.

#### Exterior

14 acres of land