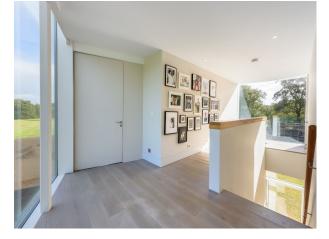

### Interior

Spectacular modern Californian style luxury home set in 14 acres of land. It is architecturally designed with a fun, Hollywood-glamour designed interior. It has a mix of all things fabulous and grand. The whole house has floor to ceiling glass and doors. It has an open plan kitchen overlooking a huge pond and large modern firepit with seating zone. There is a snug television area flowing into the dining room and then the stunning formal drawing room and bar. There are five beautiful bedrooms all with ensuite bathrooms.