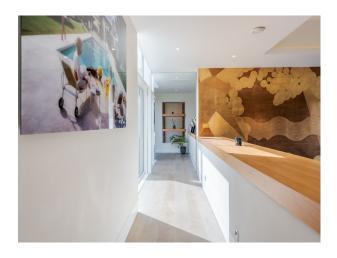

### Interior

Spectacular modern Californian style luxury home set in 14 acres of land. It is architecturally designed with a fun, Hollywood-glamour designed interior. It has a mix of all things fabulous and grand. The whole house has floor to ceiling glass and doors. It has an open plan kitchen overlooking a huge pond and large modern firepit with seating zone. There is a snug television area flowing into the dining room and then the stunning formal drawing room and bar. There are five beautiful bedrooms all with ensuite bathrooms.

The vibe is laid-back cool with modern mid-century influences all bespoke or sourced from the West Coast of America and Europe.

The property also boasts plenty of parking with easy access for both large and smaller shoots.