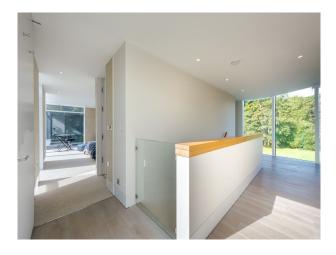

### Interior

Spectacular modern Californian style luxury home set in 14 acres of land. It is architecturally designed with a fun, Hollywood-glamour designed interior. It has a mix of all things fabulous and grand. The whole house has floor to ceiling glass and doors. It has an open plan kitchen overlooking a huge pond and large modern firepit with seating zone. There is a snug television area flowing into the dining room and then the stunning formal drawing room and bar. There are five beautiful bedrooms all with ensuite bathrooms.