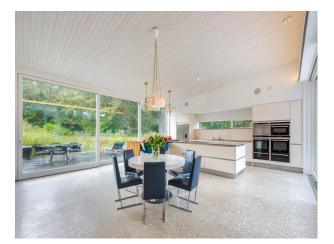

### Interior

Spectacular modern Californian style luxury home set in 14 acres of land. It is architecturally designed with a fun, Hollywood-glamour designed interior. It has a mix of all things fabulous and grand. The whole house has floor to ceiling glass and doors. It has an open plan kitchen overlooking a huge pond and large modern firepit with seating zone. There is a snug television area flowing into the dining room and then the stunning formal drawing room and bar. There are five beautiful bedrooms all with ensuite bathrooms.

The vibe is laid-back cool with modern mid-century influences all bespoke or sourced from the West Coast of America and Europe.

The property also boasts plenty of parking with easy access for both large and smaller shoots.