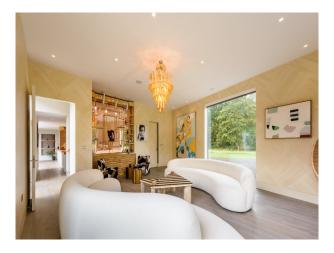

### Interior

Spectacular modern Californian style luxury home set in 14 acres of land. It is architecturally designed with a fun, Hollywood-glamour designed interior. It has a mix of all things fabulous and grand. The whole house has floor to ceiling glass and doors. It has an open plan kitchen overlooking a huge pond and large modern firepit with seating zone. There is a snug television area flowing into the dining room and then the stunning formal drawing room and bar. There are five beautiful bedrooms all with ensuite bathrooms.

The vibe is laid-back cool with modern mid-century influences all bespoke or sourced from the West Coast of America and Europe.

The property also boasts plenty of parking with easy access for both large and smaller shoots.