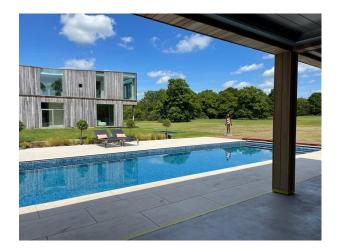

acres of land. It is architecturally designed with a fun, Hollywood-glamour designed interior. It has a mix of all things fabulous and grand. The whole house has floor to ceiling glass and doors. It has an open plan kitchen overlooking a huge pond and large modern firepit with seating zone. There is a snug television area flowing into the dining room and then the stunning formal drawing room and bar. There are five beautiful bedrooms all with ensuite bathrooms.

The vibe is laid-back cool with modern mid-century influences all bespoke or sourced from the West Coast of America and Europe.

The property also boasts plenty of parking with easy access for both large and smaller shoots.

#### Exterior

14 acres of land