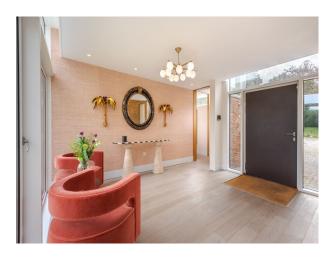

### Interior

Spectacular modern Californian style luxury home set in 14 acres of land. It is architecturally designed with a fun, Hollywood-glamour designed interior. It has a mix of all things fabulous and grand. The whole house has floor to ceiling glass and doors. It has an open plan kitchen overlooking a huge pond and large modern firepit with seating zone. There is a snug television area flowing into the dining room and then the stunning formal drawing room and bar. There are five beautiful bedrooms all with ensuite bathrooms.