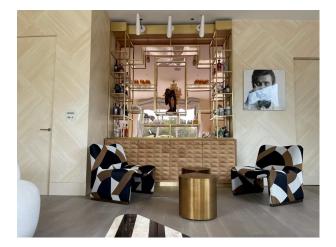

### Interior

Spectacular modern Californian style luxury home set in 14 acres of land. It is architecturally designed with a fun, Hollywood-glamour designed interior. It has a mix of all things fabulous and grand. The whole house has floor to ceiling glass and doors. It has an open plan kitchen overlooking a huge pond and large modern firepit with seating zone. There is a snug television area flowing into the dining room and then the stunning formal drawing room and bar. There are five beautiful bedrooms all with ensuite bathrooms.

The vibe is laid-back cool with modern mid-century influences all bespoke or sourced from the West Coast of America and Europe.

The property also boasts plenty of parking with easy access for both large and smaller shoots.