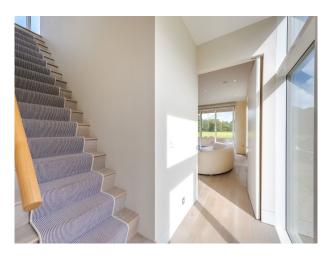

### Interior

Spectacular modern Californian style luxury home set in 14 acres of land. It is architecturally designed with a fun, Hollywood-glamour designed interior. It has a mix of all things fabulous and grand. The whole house has floor to ceiling glass and doors. It has an open plan kitchen overlooking a huge pond and large modern firepit with seating zone. There is a snug television area flowing into the dining room and then the stunning formal drawing room and bar. There are five beautiful bedrooms all with ensuite bathrooms.