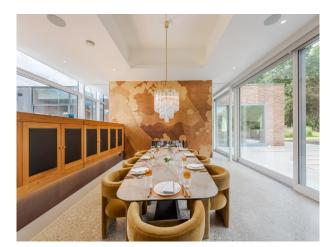

### Interior

Spectacular modern Californian style luxury home set in 14 acres of land. It is architecturally designed with a fun, Hollywood-glamour designed interior. It has a mix of all things fabulous and grand. The whole house has floor to ceiling glass and doors. It has an open plan kitchen overlooking a huge pond and large modern firepit with seating zone. There is a snug television area flowing into the dining room and then the stunning formal drawing room and bar. There are five beautiful bedrooms all with ensuite bathrooms.

The vibe is laid-back cool with modern mid-century influences all bespoke or sourced from the West Coast of America and Europe.

The property also boasts plenty of parking with easy access for both large and smaller shoots.