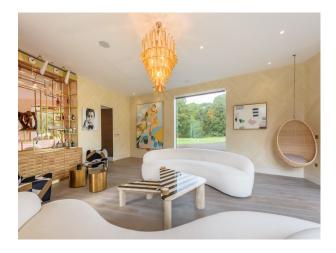

### Interior

Spectacular modern Californian style luxury home set in 14 acres of land. It is architecturally designed with a fun, Hollywood-glamour designed interior. It has a mix of all things fabulous and grand. The whole house has floor to ceiling glass and doors. It has an open plan kitchen overlooking a huge pond and large modern firepit with seating zone. There is a snug television area flowing into the dining room and then the stunning formal drawing room and bar. There are five beautiful bedrooms all with ensuite bathrooms.

The vibe is laid-back cool with modern mid-century influences all bespoke or sourced from the West Coast of America and Europe.

The property also boasts plenty of parking with easy access for both large and smaller shoots.