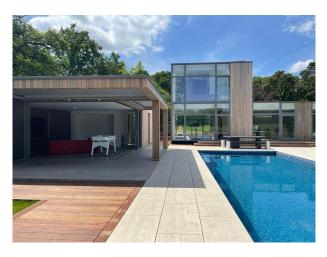

## **Modern Luxury Style Home For Filming**

Spectacular modern Californian style luxury home set in 14 acres of land. The whole house has floor to ceiling glass and doors.

Location: Surrey, United Kingdom

### Interior

Spectacular modern Californian style luxury home set in 14 acres of land. It is architecturally designed with a fun, Hollywood-glamour designed interior. It has a mix of all things fabulous and grand. The whole house has floor to ceiling glass and doors. It has an open plan kitchen overlooking a huge pond and large modern firepit with seating zone. There is a snug television area flowing into the dining room and then the stunning formal drawing room and bar. There are five beautiful bedrooms all with ensuite bathrooms.

#### Exterior

14 acres of land