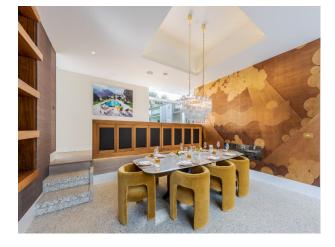

### Interior

Spectacular modern Californian style luxury home set in 14 acres of land. It is architecturally designed with a fun, Hollywood-glamour designed interior. It has a mix of all things fabulous and grand. The whole house has floor to ceiling glass and doors. It has an open plan kitchen overlooking a huge pond and large modern firepit with seating zone. There is a snug television area flowing into the dining room and then the stunning formal drawing room and bar. There are five beautiful bedrooms all with ensuite bathrooms.