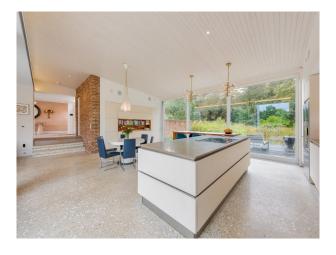

### Interior

Spectacular modern Californian style luxury home set in 14 acres of land. It is architecturally designed with a fun, Hollywood-glamour designed interior. It has a mix of all things fabulous and grand. The whole house has floor to ceiling glass and doors. It has an open plan kitchen overlooking a huge pond and large modern firepit with seating zone. There is a snug television area flowing into the dining room and then the stunning formal drawing room and bar. There are five beautiful bedrooms all with ensuite bathrooms.