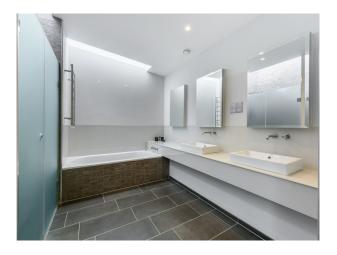

### Interior

Spectacular modern Californian style luxury home set in 14 acres of land. It is architecturally designed with a fun, Hollywood-glamour designed interior. It has a mix of all things fabulous and grand. The whole house has floor to ceiling glass and doors. It has an open plan kitchen overlooking a huge pond and large modern firepit with seating zone. There is a snug television area flowing into the dining room and then the stunning formal drawing room and bar. There are five beautiful bedrooms all with ensuite bathrooms.