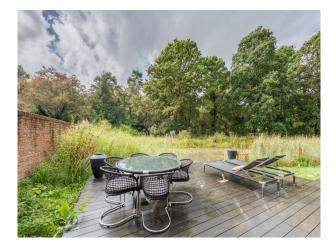

### Interior

Spectacular modern Californian style luxury home set in 14 acres of land. It is architecturally designed with a fun, Hollywood-glamour designed interior. It has a mix of all things fabulous and grand. The whole house has floor to ceiling glass and doors. It has an open plan kitchen overlooking a huge pond and large modern firepit with seating zone. There is a snug television area flowing into the dining room and then the stunning formal drawing room and bar. There are five beautiful bedrooms all with ensuite bathrooms.

The vibe is laid-back cool with modern mid-century influences all bespoke or sourced from the West Coast of America and Europe.

The property also boasts plenty of parking with easy access for both large and smaller shoots.

#### Exterior

14 acres of land