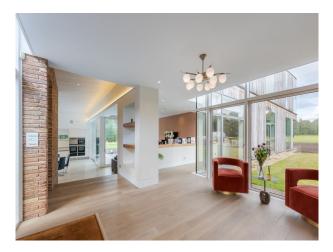

### Interior

Spectacular modern Californian style luxury home set in 14 acres of land. It is architecturally designed with a fun, Hollywood-glamour designed interior. It has a mix of all things fabulous and grand. The whole house has floor to ceiling glass and doors. It has an open plan kitchen overlooking a huge pond and large modern firepit with seating zone. There is a snug television area flowing into the dining room and then the stunning formal drawing room and bar. There are five beautiful bedrooms all with ensuite bathrooms.

The vibe is laid-back cool with modern mid-century influences all bespoke or sourced from the West Coast of America and Europe.

The property also boasts plenty of parking with easy access for both large and smaller shoots.