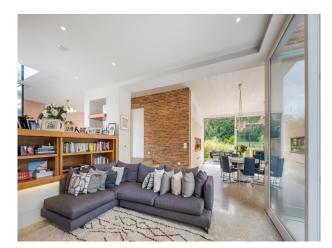

### Interior

Spectacular modern Californian style luxury home set in 14 acres of land. It is architecturally designed with a fun, Hollywood-glamour designed interior. It has a mix of all things fabulous and grand. The whole house has floor to ceiling glass and doors. It has an open plan kitchen overlooking a huge pond and large modern firepit with seating zone. There is a snug television area flowing into the dining room and then the stunning formal drawing room and bar. There are five beautiful bedrooms all with ensuite bathrooms.

The vibe is laid-back cool with modern mid-century influences all bespoke or sourced from the West Coast of America and Europe.

The property also boasts plenty of parking with easy access for both large and smaller shoots.