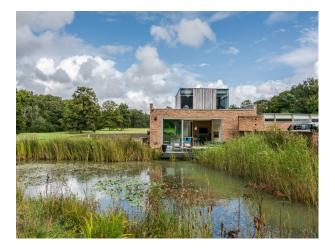

## **Modern Luxury Style Home For Filming**

Spectacular modern Californian style luxury home set in 14 acres of land. The whole house has floor to ceiling glass and doors.

Location: Surrey, United Kingdom

### Interior

Spectacular modern Californian style luxury home set in 14 acres of land. It is architecturally designed with a fun, Hollywood-glamour designed interior. It has a mix of all things fabulous and grand. The whole house has floor to ceiling glass and doors. It has an open plan kitchen overlooking a huge pond and large modern firepit with seating zone. There is a snug television area flowing into the dining room and then the stunning formal drawing room and bar. There are five beautiful bedrooms all with ensuite bathrooms.

#### Exterior

14 acres of land