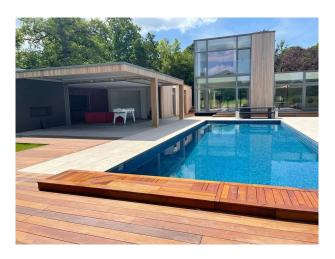

14 acres of land. It is architecturally designed with a fun, Hollywood-glamour designed interior. It has a mix of all things fabulous and grand. The whole house has floor to ceiling glass and doors. It has an open plan kitchen overlooking a huge pond and large modern firepit with seating zone. There is a snug television area flowing into the dining room and then the stunning formal drawing room and bar. There are five beautiful bedrooms all with ensuite bathrooms.

The vibe is laid-back cool with modern mid-century influences all bespoke or sourced from the West Coast of America and Europe.

The property also boasts plenty of parking with easy access for both large and smaller shoots.

#### Exterior

14 acres of land