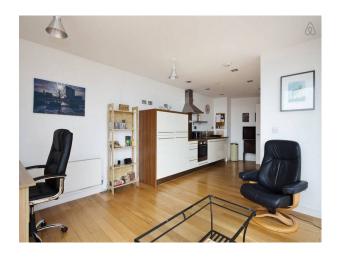

#### Rooms

Views

**Interior Features** 

Furnished

• City Scape View

- Home Office
- Living Room
- Office

## **Kitchen types**

- Contemporary Kitchen
- Cream & White Units
- Parking Nearby

Parking

• Secure Parking

### Interior

A modern apartment which has the style of an upmarket hotel room but with 'lived-in' touches.