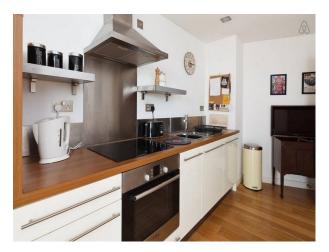

## **Kitchen types**

- Contemporary Kitchen
- Cream & White Units
- Parking Nearby

Parking

• Secure Parking

### Interior

A modern apartment which has the style of an upmarket hotel room but with 'lived-in' touches.