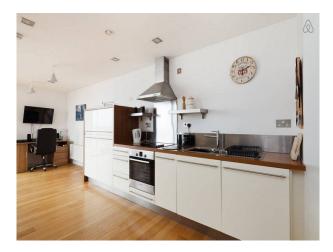

## **Kitchen types**

- Contemporary Kitchen
- Cream & White Units
- Parking Nearby

Parking

• Secure Parking

### Interior

A modern apartment which has the style of an upmarket hotel room but with 'lived-in' touches.