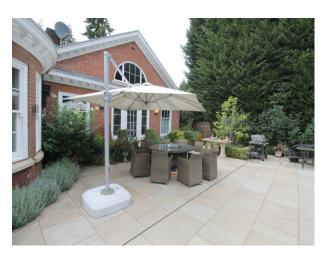

#### Exterior

The back garden contains a huge swimming pool which is situated next to a large grassy space. There are sun loungers alongside the pool as well as freshly-trimmed plants and trees.