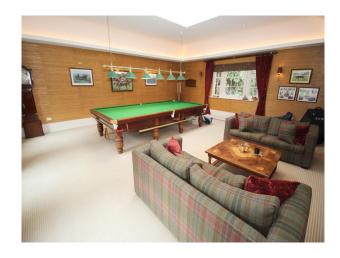

#### Interior

The living room contains some eccentric striped sofas, along with an ornate floral one and two black chairs. There is a dining room with a large wooden table, and the hanging chandelier, along with the gold mirror, add to the regal feel of the room. There is also a glossy black piano which adds a hint of class to the room in which it is located. There is a games room containing a pool table, along with multiple double bedrooms and a home office.