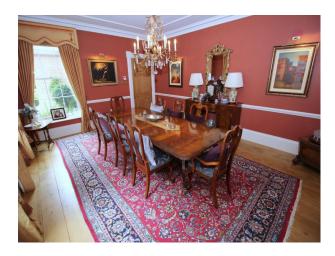

#### Interior

The living room contains some eccentric striped sofas, along with an ornate floral one and two black chairs. There is a dining room with a large wooden table, and the hanging chandelier, along with the gold mirror, add to the regal feel of the room. There is also a glossy black piano which adds a hint of class to the room in which it is located. There is a games room containing a pool table, along with multiple double bedrooms and a home office.