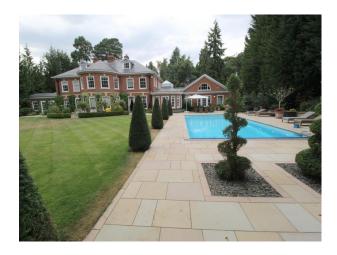

#### Exterior

The back garden contains a huge swimming pool which is situated next to a large grassy space. There are sun loungers alongside the pool as well as freshly-trimmed plants and trees.