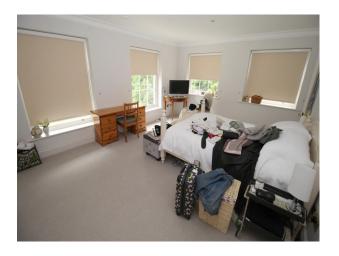

#### Interior

The living room contains some eccentric striped sofas, along with an ornate floral one and two black chairs. There is a dining room with a large wooden table, and the hanging chandelier, along with the gold mirror, add to the regal feel of the room. There is also a glossy black piano which adds a hint of class to the room in which it is located. There is a games room containing a pool table, along with multiple double bedrooms and a home office.