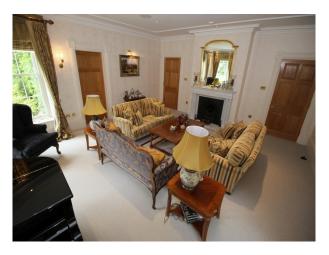

#### Interior

The living room contains some eccentric striped sofas, along with an ornate floral one and two black chairs. There is a dining room with a large wooden table, and the hanging chandelier, along with the gold mirror, add to the regal feel of the room. There is also a glossy black piano which adds a hint of class to the room in which it is located. There is a games room containing a pool table, along with multiple double bedrooms and a home office.