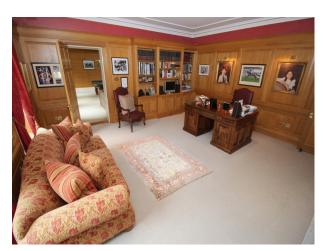

#### Interior

The living room contains some eccentric striped sofas, along with an ornate floral one and two black chairs. There is a dining room with a large wooden table, and the hanging chandelier, along with the gold mirror, add to the regal feel of the room. There is also a glossy black piano which adds a hint of class to the room in which it is located. There is a games room containing a pool table, along with multiple double bedrooms and a home office.