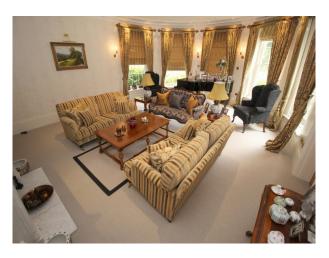

#### Interior

The living room contains some eccentric striped sofas, along with an ornate floral one and two black chairs. There is a dining room with a large wooden table, and the hanging chandelier, along with the gold mirror, add to the regal feel of the room. There is also a glossy black piano which adds a hint of class to the room in which it is located. There is a games room containing a pool table, along with multiple double bedrooms and a home office.