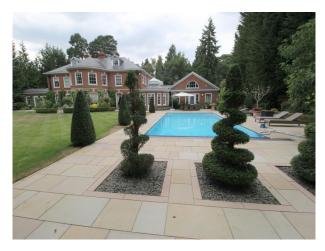

#### Exterior

The back garden contains a huge swimming pool which is situated next to a large grassy space. There are sun loungers alongside the pool as well as freshly-trimmed plants and trees.