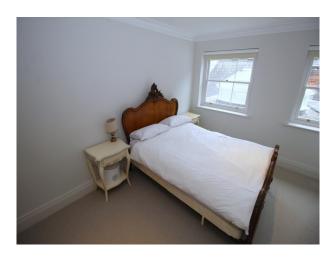

#### Interior

The living room contains some eccentric striped sofas, along with an ornate floral one and two black chairs. There is a dining room with a large wooden table, and the hanging chandelier, along with the gold mirror, add to the regal feel of the room. There is also a glossy black piano which adds a hint of class to the room in which it is located. There is a games room containing a pool table, along with multiple double bedrooms and a home office.