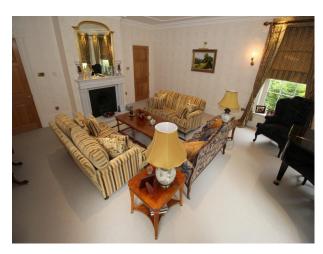

#### Interior

The living room contains some eccentric striped sofas, along with an ornate floral one and two black chairs. There is a dining room with a large wooden table, and the hanging chandelier, along with the gold mirror, add to the regal feel of the room. There is also a glossy black piano which adds a hint of class to the room in which it is located. There is a games room containing a pool table, along with multiple double bedrooms and a home office.