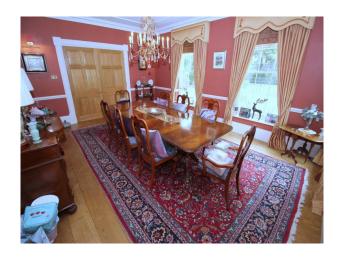

#### Interior

The living room contains some eccentric striped sofas, along with an ornate floral one and two black chairs. There is a dining room with a large wooden table, and the hanging chandelier, along with the gold mirror, add to the regal feel of the room. There is also a glossy black piano which adds a hint of class to the room in which it is located. There is a games room containing a pool table, along with multiple double bedrooms and a home office.