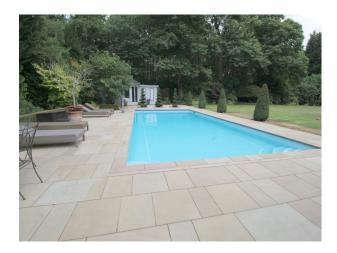

#### Exterior

The back garden contains a huge swimming pool which is situated next to a large grassy space. There are sun loungers alongside the pool as well as freshly-trimmed plants and trees.