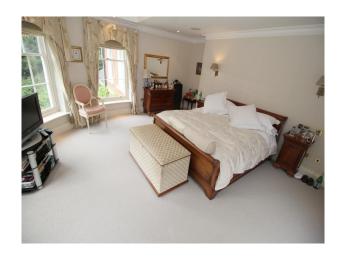

#### Interior

The living room contains some eccentric striped sofas, along with an ornate floral one and two black chairs. There is a dining room with a large wooden table, and the hanging chandelier, along with the gold mirror, add to the regal feel of the room. There is also a glossy black piano which adds a hint of class to the room in which it is located. There is a games room containing a pool table, along with multiple double bedrooms and a home office.