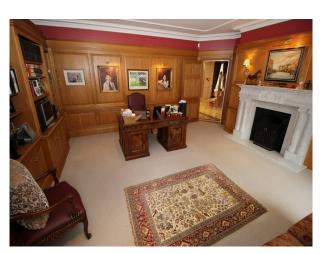

#### Interior

The living room contains some eccentric striped sofas, along with an ornate floral one and two black chairs. There is a dining room with a large wooden table, and the hanging chandelier, along with the gold mirror, add to the regal feel of the room. There is also a glossy black piano which adds a hint of class to the room in which it is located. There is a games room containing a pool table, along with multiple double bedrooms and a home office.