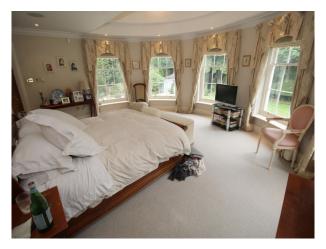

#### Interior

The living room contains some eccentric striped sofas, along with an ornate floral one and two black chairs. There is a dining room with a large wooden table, and the hanging chandelier, along with the gold mirror, add to the regal feel of the room. There is also a glossy black piano which adds a hint of class to the room in which it is located. There is a games room containing a pool table, along with multiple double bedrooms and a home office.