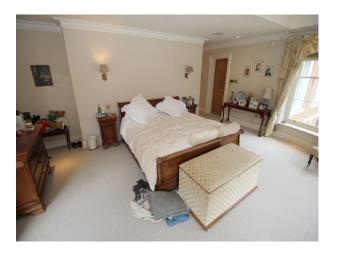

#### Interior

The living room contains some eccentric striped sofas, along with an ornate floral one and two black chairs. There is a dining room with a large wooden table, and the hanging chandelier, along with the gold mirror, add to the regal feel of the room. There is also a glossy black piano which adds a hint of class to the room in which it is located. There is a games room containing a pool table, along with multiple double bedrooms and a home office.