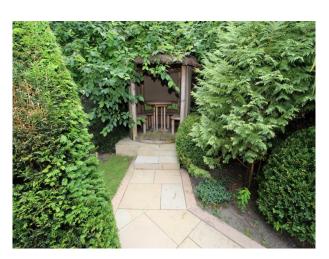

#### Exterior

The back garden contains a huge swimming pool which is situated next to a large grassy space. There are sun loungers alongside the pool as well as freshly-trimmed plants and trees.