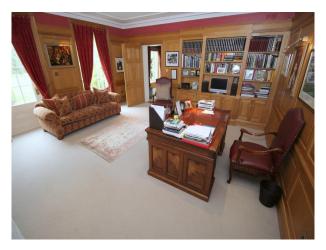

#### Interior

The living room contains some eccentric striped sofas, along with an ornate floral one and two black chairs. There is a dining room with a large wooden table, and the hanging chandelier, along with the gold mirror, add to the regal feel of the room. There is also a glossy black piano which adds a hint of class to the room in which it is located. There is a games room containing a pool table, along with multiple double bedrooms and a home office.