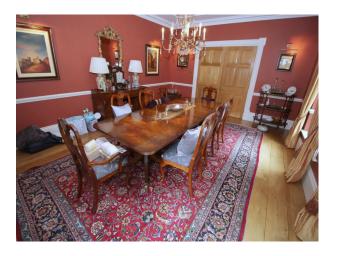

#### Interior

The living room contains some eccentric striped sofas, along with an ornate floral one and two black chairs. There is a dining room with a large wooden table, and the hanging chandelier, along with the gold mirror, add to the regal feel of the room. There is also a glossy black piano which adds a hint of class to the room in which it is located. There is a games room containing a pool table, along with multiple double bedrooms and a home office.