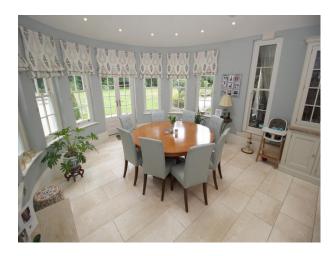

#### Interior

The living room contains some eccentric striped sofas, along with an ornate floral one and two black chairs. There is a dining room with a large wooden table, and the hanging chandelier, along with the gold mirror, add to the regal feel of the room. There is also a glossy black piano which adds a hint of class to the room in which it is located. There is a games room containing a pool table, along with multiple double bedrooms and a home office.