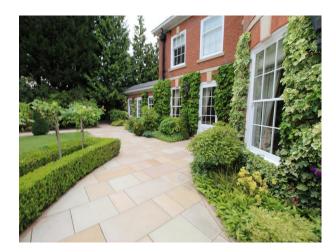

#### Exterior

The back garden contains a huge swimming pool which is situated next to a large grassy space. There are sun loungers alongside the pool as well as freshly-trimmed plants and trees.