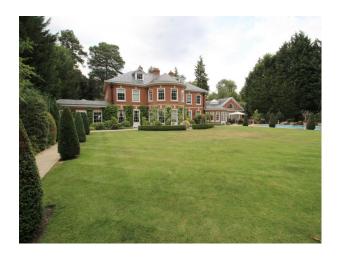

#### Exterior

The back garden contains a huge swimming pool which is situated next to a large grassy space. There are sun loungers alongside the pool as well as freshly-trimmed plants and trees.