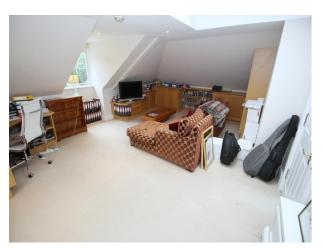

#### Interior

The living room contains some eccentric striped sofas, along with an ornate floral one and two black chairs. There is a dining room with a large wooden table, and the hanging chandelier, along with the gold mirror, add to the regal feel of the room. There is also a glossy black piano which adds a hint of class to the room in which it is located. There is a games room containing a pool table, along with multiple double bedrooms and a home office.