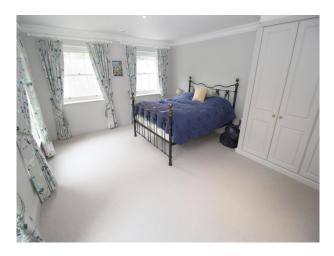

#### Interior

The living room contains some eccentric striped sofas, along with an ornate floral one and two black chairs. There is a dining room with a large wooden table, and the hanging chandelier, along with the gold mirror, add to the regal feel of the room. There is also a glossy black piano which adds a hint of class to the room in which it is located. There is a games room containing a pool table, along with multiple double bedrooms and a home office.