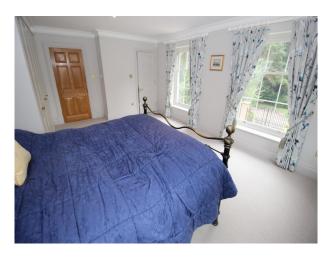

#### Interior

The living room contains some eccentric striped sofas, along with an ornate floral one and two black chairs. There is a dining room with a large wooden table, and the hanging chandelier, along with the gold mirror, add to the regal feel of the room. There is also a glossy black piano which adds a hint of class to the room in which it is located. There is a games room containing a pool table, along with multiple double bedrooms and a home office.