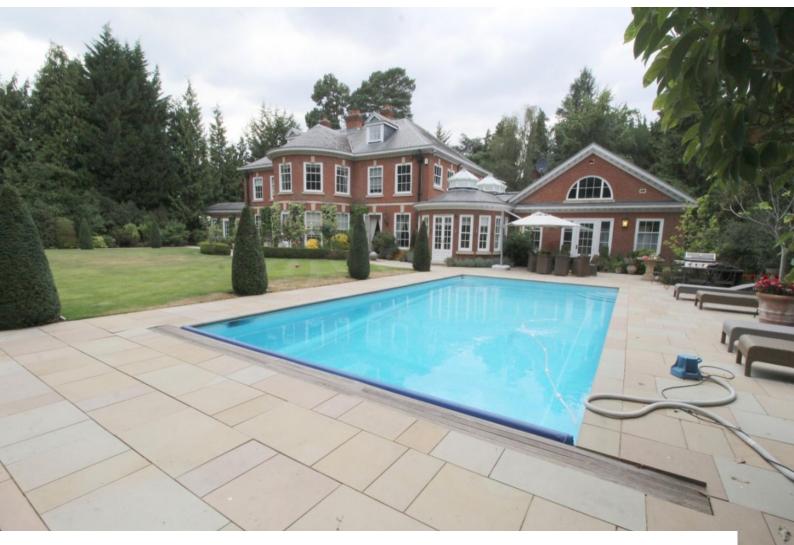

#### Exterior

The back garden contains a huge swimming pool which is situated next to a large grassy space. There are sun loungers alongside the pool as well as freshly-trimmed plants and trees.