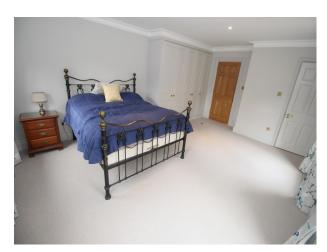

#### Interior

The living room contains some eccentric striped sofas, along with an ornate floral one and two black chairs. There is a dining room with a large wooden table, and the hanging chandelier, along with the gold mirror, add to the regal feel of the room. There is also a glossy black piano which adds a hint of class to the room in which it is located. There is a games room containing a pool table, along with multiple double bedrooms and a home office.