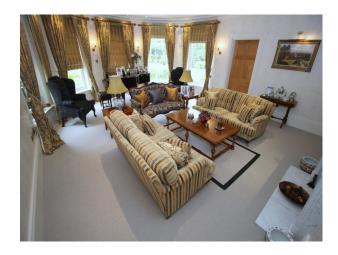

#### Interior

The living room contains some eccentric striped sofas, along with an ornate floral one and two black chairs. There is a dining room with a large wooden table, and the hanging chandelier, along with the gold mirror, add to the regal feel of the room. There is also a glossy black piano which adds a hint of class to the room in which it is located. There is a games room containing a pool table, along with multiple double bedrooms and a home office.