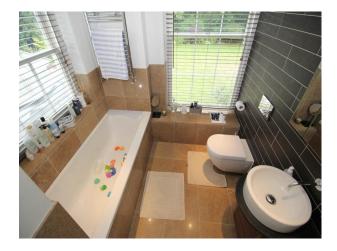

#### Interior

The living room contains some eccentric striped sofas, along with an ornate floral one and two black chairs. There is a dining room with a large wooden table, and the hanging chandelier, along with the gold mirror, add to the regal feel of the room. There is also a glossy black piano which adds a hint of class to the room in which it is located. There is a games room containing a pool table, along with multiple double bedrooms and a home office.