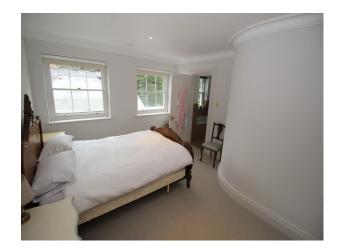

#### Interior

The living room contains some eccentric striped sofas, along with an ornate floral one and two black chairs. There is a dining room with a large wooden table, and the hanging chandelier, along with the gold mirror, add to the regal feel of the room. There is also a glossy black piano which adds a hint of class to the room in which it is located. There is a games room containing a pool table, along with multiple double bedrooms and a home office.