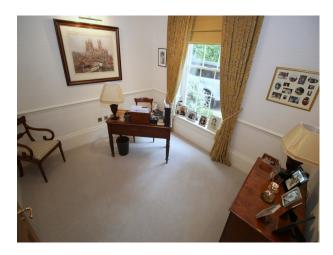

#### Interior

The living room contains some eccentric striped sofas, along with an ornate floral one and two black chairs. There is a dining room with a large wooden table, and the hanging chandelier, along with the gold mirror, add to the regal feel of the room. There is also a glossy black piano which adds a hint of class to the room in which it is located. There is a games room containing a pool table, along with multiple double bedrooms and a home office.