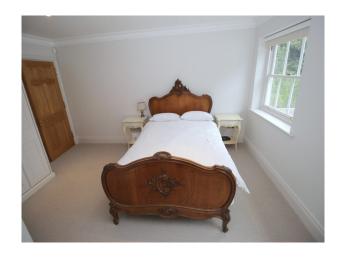

#### Interior

The living room contains some eccentric striped sofas, along with an ornate floral one and two black chairs. There is a dining room with a large wooden table, and the hanging chandelier, along with the gold mirror, add to the regal feel of the room. There is also a glossy black piano which adds a hint of class to the room in which it is located. There is a games room containing a pool table, along with multiple double bedrooms and a home office.