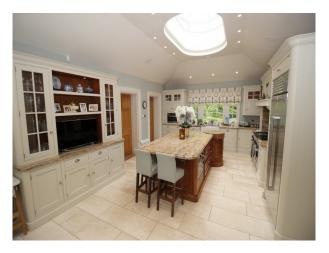

### **Features:**

| erior Features                                        | Facilities                                                                                                                        |
|-------------------------------------------------------|-----------------------------------------------------------------------------------------------------------------------------------|
| Back Garden                                           | <ul><li>Domestic Power</li><li>Internet Access</li><li>Mains Water</li><li>Toilets</li></ul>                                      |
| chen types                                            | Parking                                                                                                                           |
| • Kitchen With Island                                 | <ul><li> Driveway</li><li> Garage</li><li> Off Street Parking</li><li> Secure Parking</li></ul>                                   |
| lls & Windows                                         |                                                                                                                                   |
| <ul><li>Large Windows</li><li>Painted Walls</li></ul> |                                                                                                                                   |
|                                                       | <ul> <li>Back Garden</li> <li>Chen types</li> <li>Kitchen With Island</li> <li>Us &amp; Windows</li> <li>Large Windows</li> </ul> |