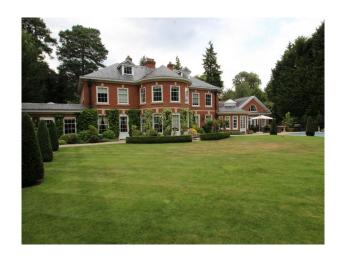

#### Exterior

The back garden contains a huge swimming pool which is situated next to a large grassy space. There are sun loungers alongside the pool as well as freshly-trimmed plants and trees.