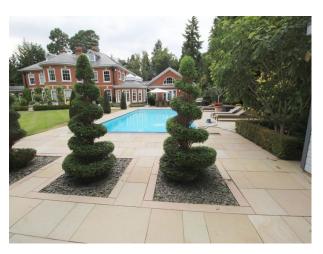

#### Exterior

The back garden contains a huge swimming pool which is situated next to a large grassy space. There are sun loungers alongside the pool as well as freshly-trimmed plants and trees.