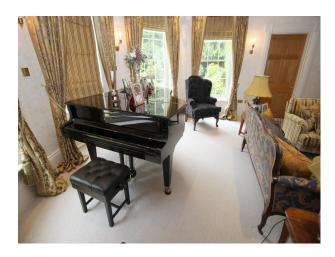

#### Interior

The living room contains some eccentric striped sofas, along with an ornate floral one and two black chairs. There is a dining room with a large wooden table, and the hanging chandelier, along with the gold mirror, add to the regal feel of the room. There is also a glossy black piano which adds a hint of class to the room in which it is located. There is a games room containing a pool table, along with multiple double bedrooms and a home office.