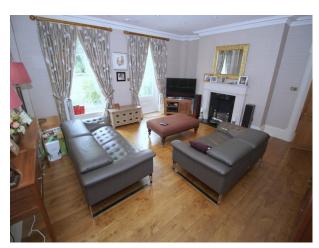

#### Interior

The living room contains some eccentric striped sofas, along with an ornate floral one and two black chairs. There is a dining room with a large wooden table, and the hanging chandelier, along with the gold mirror, add to the regal feel of the room. There is also a glossy black piano which adds a hint of class to the room in which it is located. There is a games room containing a pool table, along with multiple double bedrooms and a home office.