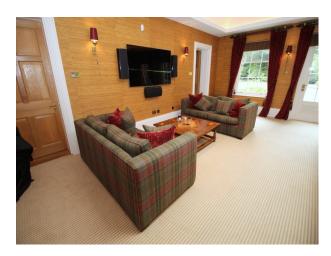

#### Interior

The living room contains some eccentric striped sofas, along with an ornate floral one and two black chairs. There is a dining room with a large wooden table, and the hanging chandelier, along with the gold mirror, add to the regal feel of the room. There is also a glossy black piano which adds a hint of class to the room in which it is located. There is a games room containing a pool table, along with multiple double bedrooms and a home office.