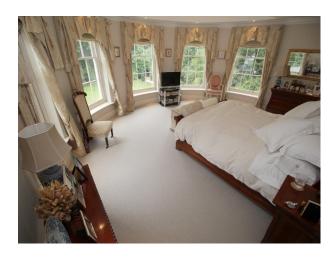

#### Interior

The living room contains some eccentric striped sofas, along with an ornate floral one and two black chairs. There is a dining room with a large wooden table, and the hanging chandelier, along with the gold mirror, add to the regal feel of the room. There is also a glossy black piano which adds a hint of class to the room in which it is located. There is a games room containing a pool table, along with multiple double bedrooms and a home office.