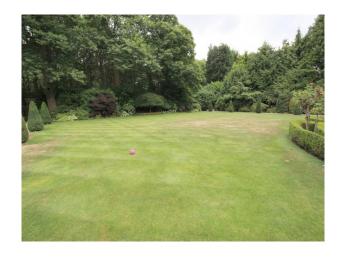

#### Exterior

The back garden contains a huge swimming pool which is situated next to a large grassy space. There are sun loungers alongside the pool as well as freshly-trimmed plants and trees.