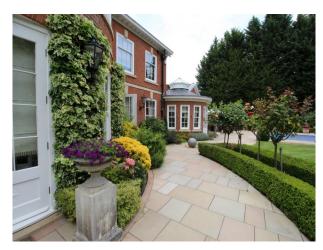

#### Exterior

The back garden contains a huge swimming pool which is situated next to a large grassy space. There are sun loungers alongside the pool as well as freshly-trimmed plants and trees.