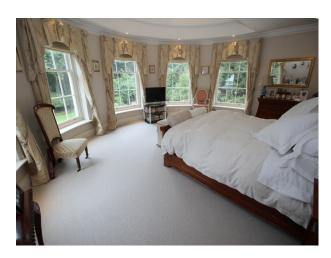

#### Interior

The living room contains some eccentric striped sofas, along with an ornate floral one and two black chairs. There is a dining room with a large wooden table, and the hanging chandelier, along with the gold mirror, add to the regal feel of the room. There is also a glossy black piano which adds a hint of class to the room in which it is located. There is a games room containing a pool table, along with multiple double bedrooms and a home office.