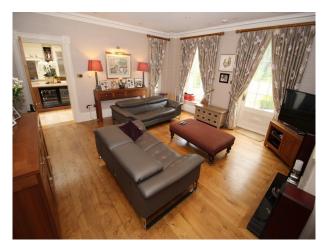

#### Interior

The living room contains some eccentric striped sofas, along with an ornate floral one and two black chairs. There is a dining room with a large wooden table, and the hanging chandelier, along with the gold mirror, add to the regal feel of the room. There is also a glossy black piano which adds a hint of class to the room in which it is located. There is a games room containing a pool table, along with multiple double bedrooms and a home office.