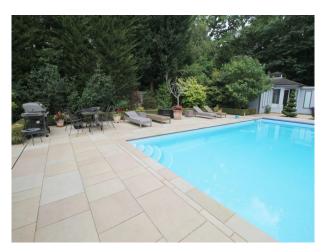

#### Exterior

The back garden contains a huge swimming pool which is situated next to a large grassy space. There are sun loungers alongside the pool as well as freshly-trimmed plants and trees.