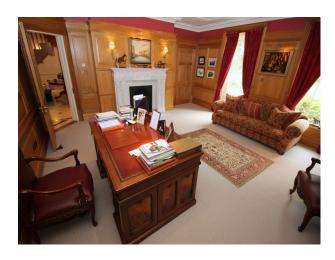

#### Interior

The living room contains some eccentric striped sofas, along with an ornate floral one and two black chairs. There is a dining room with a large wooden table, and the hanging chandelier, along with the gold mirror, add to the regal feel of the room. There is also a glossy black piano which adds a hint of class to the room in which it is located. There is a games room containing a pool table, along with multiple double bedrooms and a home office.