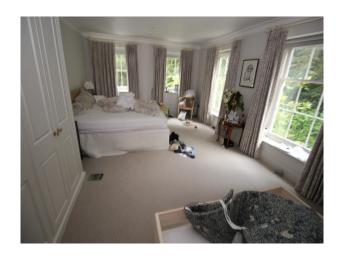

#### Interior

The living room contains some eccentric striped sofas, along with an ornate floral one and two black chairs. There is a dining room with a large wooden table, and the hanging chandelier, along with the gold mirror, add to the regal feel of the room. There is also a glossy black piano which adds a hint of class to the room in which it is located. There is a games room containing a pool table, along with multiple double bedrooms and a home office.