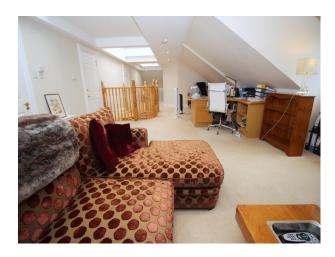

#### Interior

The living room contains some eccentric striped sofas, along with an ornate floral one and two black chairs. There is a dining room with a large wooden table, and the hanging chandelier, along with the gold mirror, add to the regal feel of the room. There is also a glossy black piano which adds a hint of class to the room in which it is located. There is a games room containing a pool table, along with multiple double bedrooms and a home office.