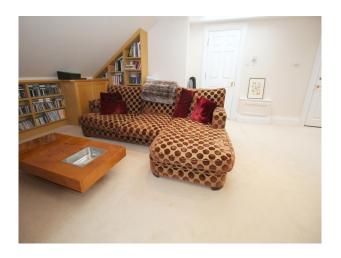

#### Interior

The living room contains some eccentric striped sofas, along with an ornate floral one and two black chairs. There is a dining room with a large wooden table, and the hanging chandelier, along with the gold mirror, add to the regal feel of the room. There is also a glossy black piano which adds a hint of class to the room in which it is located. There is a games room containing a pool table, along with multiple double bedrooms and a home office.