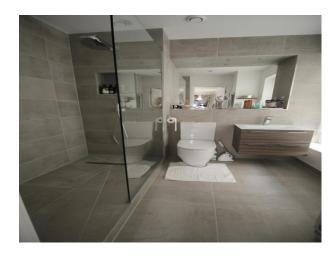

#### Interior

The living room contains some eccentric striped sofas, along with an ornate floral one and two black chairs. There is a dining room with a large wooden table, and the hanging chandelier, along with the gold mirror, add to the regal feel of the room. There is also a glossy black piano which adds a hint of class to the room in which it is located. There is a games room containing a pool table, along with multiple double bedrooms and a home office.