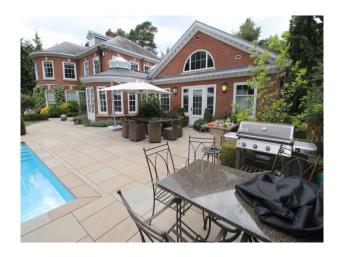

#### Exterior

The back garden contains a huge swimming pool which is situated next to a large grassy space. There are sun loungers alongside the pool as well as freshly-trimmed plants and trees.