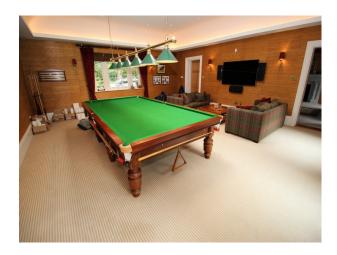

#### Interior

The living room contains some eccentric striped sofas, along with an ornate floral one and two black chairs. There is a dining room with a large wooden table, and the hanging chandelier, along with the gold mirror, add to the regal feel of the room. There is also a glossy black piano which adds a hint of class to the room in which it is located. There is a games room containing a pool table, along with multiple double bedrooms and a home office.