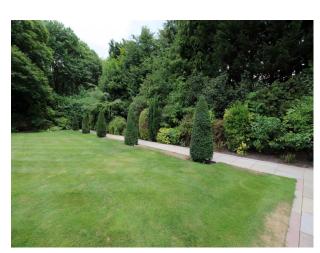

#### Exterior

The back garden contains a huge swimming pool which is situated next to a large grassy space. There are sun loungers alongside the pool as well as freshly-trimmed plants and trees.