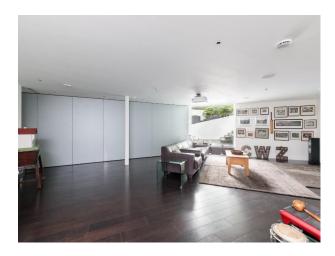

#### Interior

Modern architectural gem new build on 3 levels. 6 bed, 7 bath. Basement entertaining area/recording studio/cinema room/bar Open plan living area with modern kitchen including an island Vaulted hallway, glass balustrades