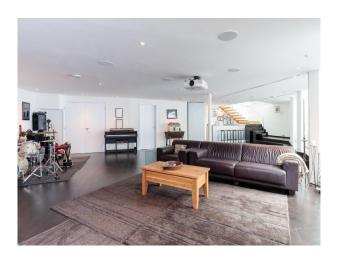

#### Interior

Modern architectural gem new build on 3 levels. 6 bed, 7 bath. Basement entertaining area/recording studio/cinema room/bar Open plan living area with modern kitchen including an island Vaulted hallway, glass balustrades