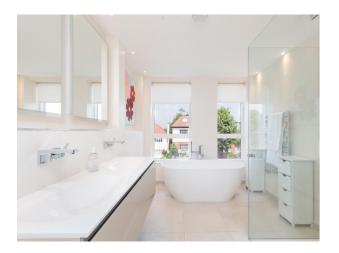

#### Interior

Modern architectural gem new build on 3 levels. 6 bed, 7 bath. Basement entertaining area/recording studio/cinema room/bar Open plan living area with modern kitchen including an island Vaulted hallway, glass balustrades