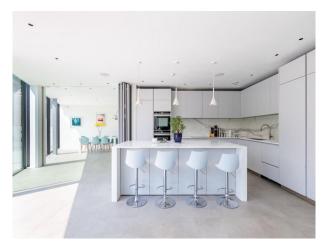

#### Interior

Modern architectural gem new build on 3 levels. 6 bed, 7 bath. Basement entertaining area/recording studio/cinema room/bar Open plan living area with modern kitchen including an island Vaulted hallway, glass balustrades