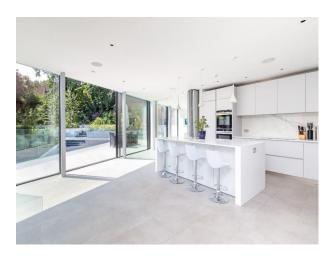

#### Interior

Modern architectural gem new build on 3 levels. 6 bed, 7 bath. Basement entertaining area/recording studio/cinema room/bar Open plan living area with modern kitchen including an island Vaulted hallway, glass balustrades

### Exterior

with south facing garden