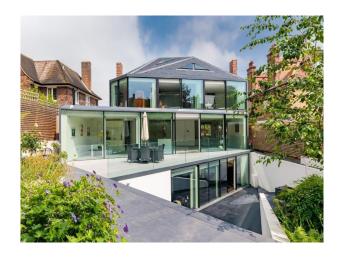

## **Modern New Build In London For Filming**

Modern architectural gem new build with south facing garden on 3 levels. 6 bed, 7 bath.

Location: South West London, London, United Kingdom

Within the M25: Yes

#### Interior

Modern architectural gem new build on 3 levels. 6 bed, 7 bath. Basement entertaining area/recording studio/cinema room/bar Open plan living area with modern kitchen including an island Vaulted hallway, glass balustrades

### Exterior

with south facing garden