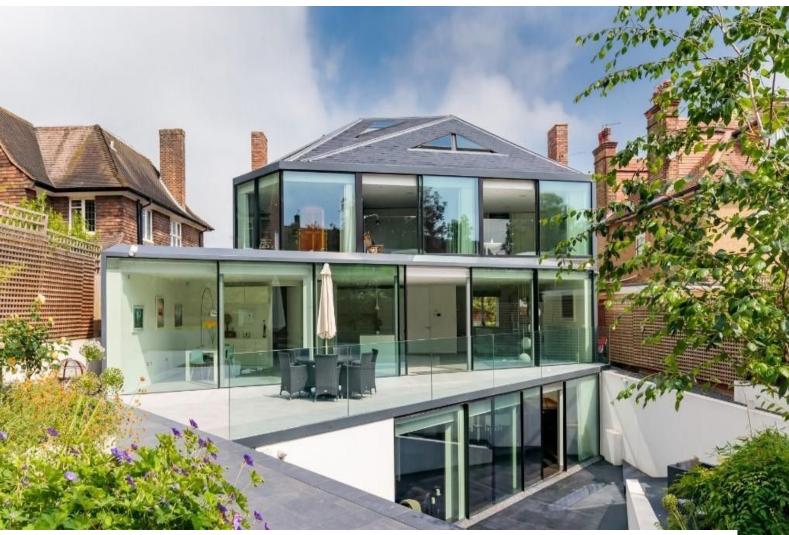

## **Modern New Build In London For Filming**

Modern architectural gem new build with south facing garden on 3 levels. 6 bed, 7 bath.

Location: South West London, London, United Kingdom

Within the M25: Yes

#### Interior

Modern architectural gem new build on 3 levels. 6 bed, 7 bath. Basement entertaining area/recording studio/cinema room/bar Open plan living area with modern kitchen including an island Vaulted hallway, glass balustrades

### Exterior

with south facing garden