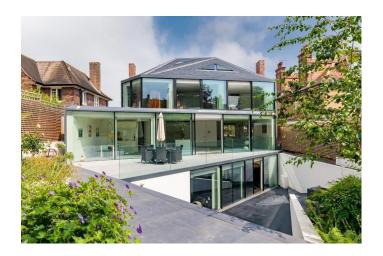

## **Modern New Build In London For Filming**

Modern architectural gem new build with south facing garden on 3 levels. 6 bed, 7 bath.

Location: South West London, London, United Kingdom

Within the M25: Yes

#### Interior

Modern architectural gem new build on 3 levels. 6 bed, 7 bath. Basement entertaining area/recording studio/cinema room/bar Open plan living area with modern kitchen including an island Vaulted hallway, glass balustrades

### Exterior

with south facing garden