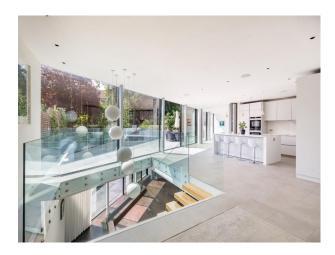

#### Interior

Modern architectural gem new build on 3 levels. 6 bed, 7 bath. Basement entertaining area/recording studio/cinema room/bar Open plan living area with modern kitchen including an island Vaulted hallway, glass balustrades

### Exterior

with south facing garden