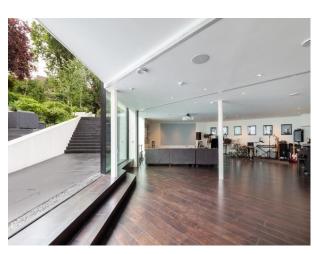

#### Interior

Modern architectural gem new build on 3 levels. 6 bed, 7 bath. Basement entertaining area/recording studio/cinema room/bar Open plan living area with modern kitchen including an island Vaulted hallway, glass balustrades