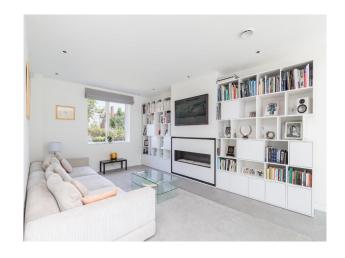

#### Interior

Modern architectural gem new build on 3 levels. 6 bed, 7 bath. Basement entertaining area/recording studio/cinema room/bar Open plan living area with modern kitchen including an island Vaulted hallway, glass balustrades