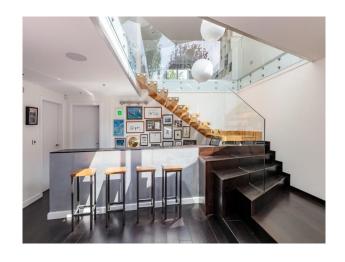

#### Interior

Modern architectural gem new build on 3 levels. 6 bed, 7 bath. Basement entertaining area/recording studio/cinema room/bar Open plan living area with modern kitchen including an island Vaulted hallway, glass balustrades