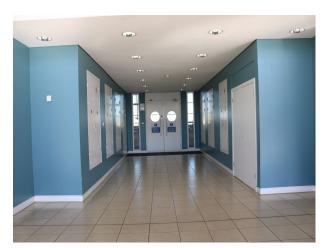

# **Interior Features**

- Concrete Pillars
- Modern Staircase
- Spiral Staircase
- Steel Pillars

### Walls & Windows

- Green Room
- Hair/Make-up Room
- Lounge
- Meeting/Board Room
- Office
- Reception

- Bare Plaster
- Industrial Windows
- Large Windows