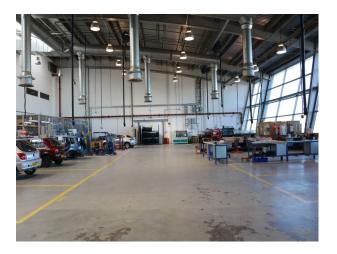

The innovation centre located at the heart of the campus, is a perfect base for ambitious companies that are looking for the space, facilities and expertise to accelerate their growth.

The modern building provides a selection of office, workshop and studio space, serviced by a professional centre management and reception team.

Being part of the wider campus, we also have access to a stunning conference centre with state-of-the-art meeting facilities for up to 120 people, a café, free parking and a whole range of expertise and equipment essential for light innovative manufacturing and engineering businesses.