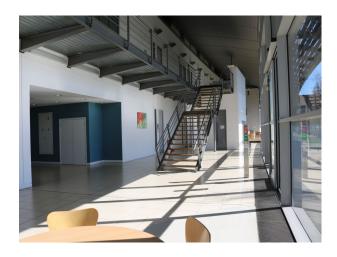

# **Interior Features**

- Concrete Pillars
- Modern Staircase
- Spiral Staircase
- Steel Pillars