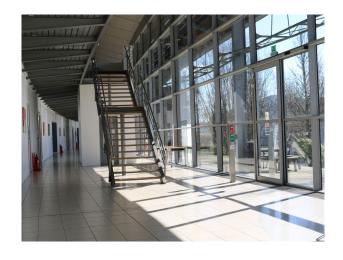

# **Interior Features**

- Concrete Pillars
- Modern Staircase
- Spiral Staircase
- Steel Pillars