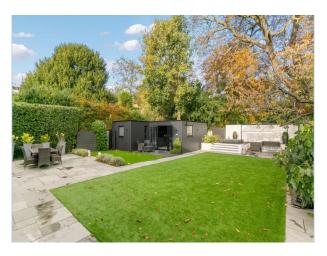

### Exterior

Externally to the rear there is a fully detached one-bedroom annex with kitchen/reception room and en suite shower room which would be ideal as a guest annex, home office or gym. The garden has been finished with artificial turf and also boasts a built-in hot tub and outdoor kitchen/BBQ area.