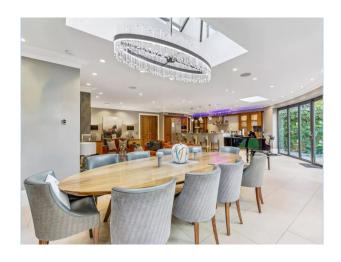

#### Interior

The kitchen benefits from high spec integrated appliances, stone worktops and a large kitchen island with breakfast bar. The room includes space for dining and family living space around the fireplace, whilst at the rear is a fully glazed temperature controlled walk-in wine cellar. Double bi-folding glass doors open out the rear garden.