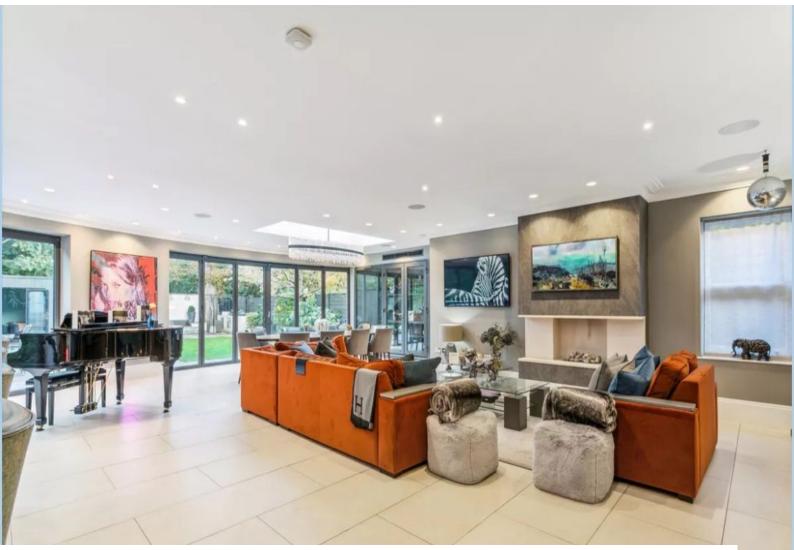

#### Interior

The kitchen benefits from high spec integrated appliances, stone worktops and a large kitchen island with breakfast bar. The room includes space for dining and family living space around the fireplace, whilst at the rear is a fully glazed temperature controlled walk-in wine cellar. Double bi-folding glass doors open out the rear garden.