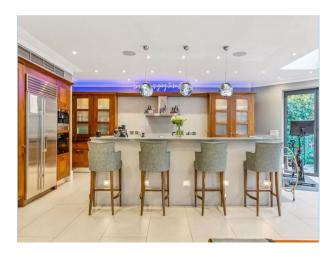

#### Interior

The kitchen benefits from high spec integrated appliances, stone worktops and a large kitchen island with breakfast bar. The room includes space for dining and family living space around the fireplace, whilst at the rear is a fully glazed temperature controlled walk-in wine cellar. Double bi-folding glass doors open out the rear garden.