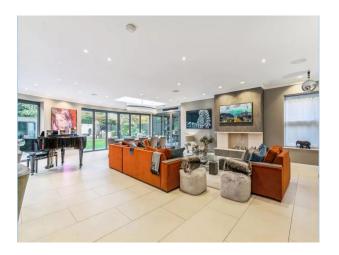

#### Interior

The kitchen benefits from high spec integrated appliances, stone worktops and a large kitchen island with breakfast bar. The room includes space for dining and family living space around the fireplace, whilst at the rear is a fully glazed temperature controlled walk-in wine cellar. Double bi-folding glass doors open out the rear garden.