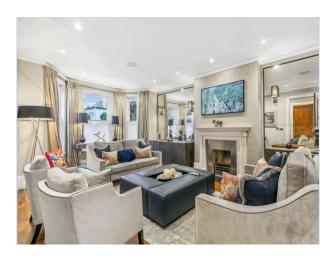

#### Interior

The kitchen benefits from high spec integrated appliances, stone worktops and a large kitchen island with breakfast bar. The room includes space for dining and family living space around the fireplace, whilst at the rear is a fully glazed temperature controlled walk-in wine cellar. Double bi-folding glass doors open out the rear garden.