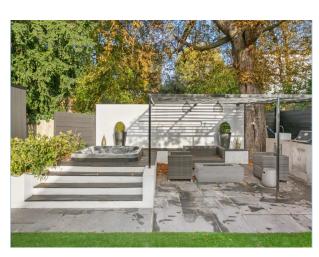

### Exterior

Externally to the rear there is a fully detached one-bedroom annex with kitchen/reception room and en suite shower room which would be ideal as a guest annex, home office or gym. The garden has been finished with artificial turf and also boasts a built-in hot tub and outdoor kitchen/BBQ area.