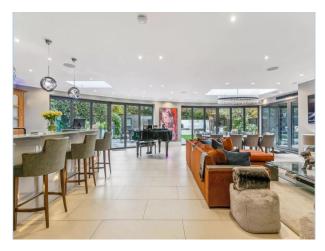

#### Interior

The kitchen benefits from high spec integrated appliances, stone worktops and a large kitchen island with breakfast bar. The room includes space for dining and family living space around the fireplace, whilst at the rear is a fully glazed temperature controlled walk-in wine cellar. Double bi-folding glass doors open out the rear garden.