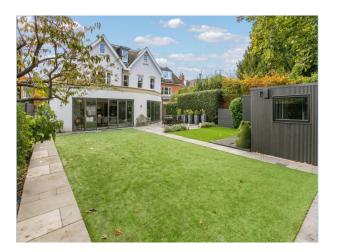

### Exterior

Externally to the rear there is a fully detached one-bedroom annex with kitchen/reception room and en suite shower room which would be ideal as a guest annex, home office or gym. The garden has been finished with artificial turf and also boasts a built-in hot tub and outdoor kitchen/BBQ area.