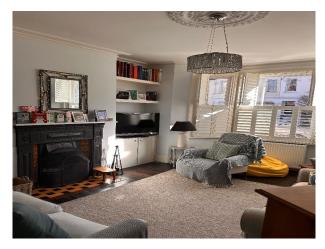

## Interior

5 bedroom Victorian terrace modern open plan kitchen extension large garden. Victorian features including working fireplace cornice original tiling by fire and in hallway open plan reception room bay window