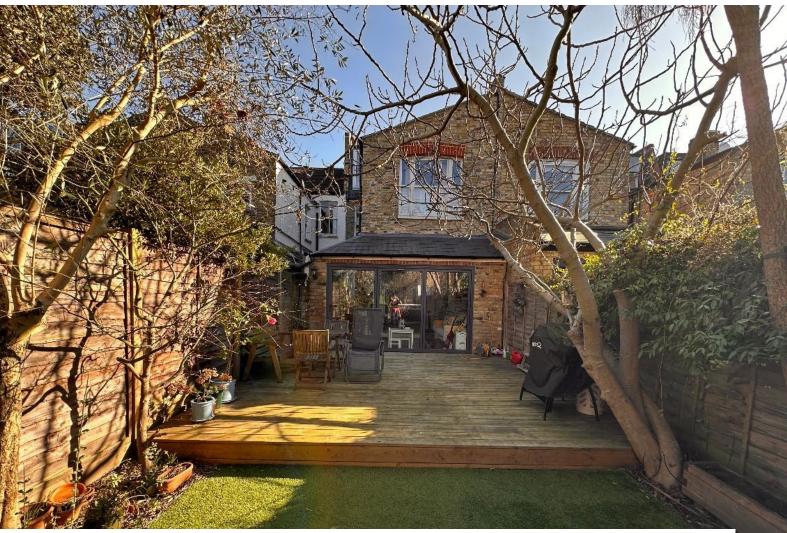

## Interior

5 bedroom Victorian terrace modern open plan kitchen extension large garden. Victorian features including working fireplace cornice original tiling by fire and in hallway open plan reception room bay window