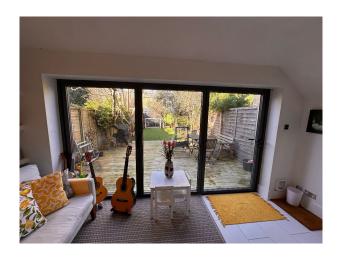

## Interior

5 bedroom Victorian terrace modern open plan kitchen extension large garden. Victorian features including working fireplace cornice original tiling by fire and in hallway open plan reception room bay window