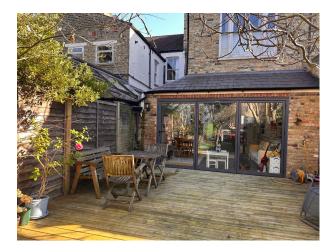

## Interior

5 bedroom Victorian terrace modern open plan kitchen extension large garden. Victorian features including working fireplace cornice original tiling by fire and in hallway open plan reception room bay window