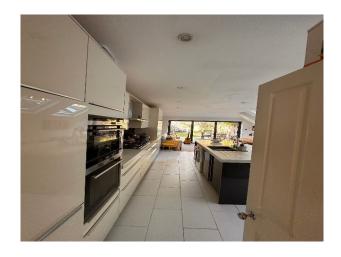

## Interior

5 bedroom Victorian terrace modern open plan kitchen extension large garden. Victorian features including working fireplace cornice original tiling by fire and in hallway open plan reception room bay window