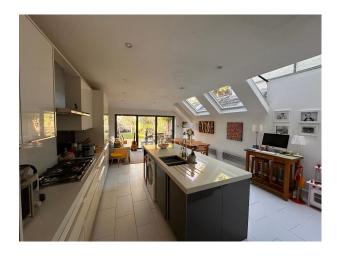

## Interior

5 bedroom Victorian terrace modern open plan kitchen extension large garden. Victorian features including working fireplace cornice original tiling by fire and in hallway open plan reception room bay window