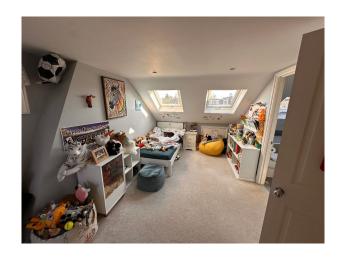

## Interior

5 bedroom Victorian terrace modern open plan kitchen extension large garden. Victorian features including working fireplace cornice original tiling by fire and in hallway open plan reception room bay window