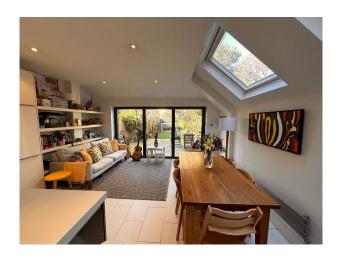

## Interior

5 bedroom Victorian terrace modern open plan kitchen extension large garden. Victorian features including working fireplace cornice original tiling by fire and in hallway open plan reception room bay window