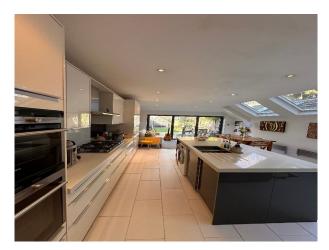

## Interior

5 bedroom Victorian terrace modern open plan kitchen extension large garden. Victorian features including working fireplace cornice original tiling by fire and in hallway open plan reception room bay window