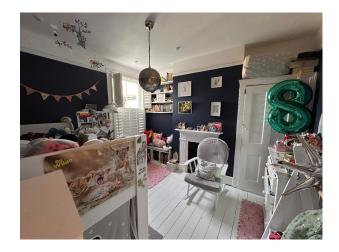

## Interior

5 bedroom Victorian terrace modern open plan kitchen extension large garden. Victorian features including working fireplace cornice original tiling by fire and in hallway open plan reception room bay window