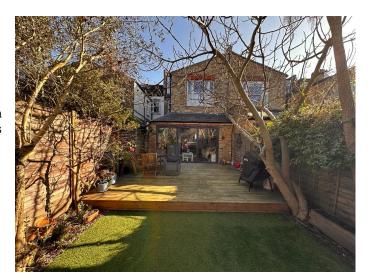

## Interior

5 bedroom Victorian terrace modern open plan kitchen extension large garden. Victorian features including working fireplace cornice original tiling by fire and in hallway open plan reception room bay window