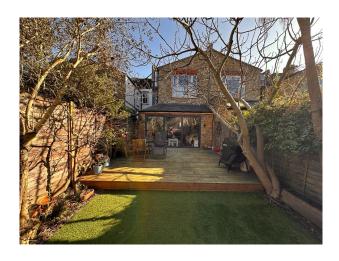

## Interior

5 bedroom Victorian terrace modern open plan kitchen extension large garden. Victorian features including working fireplace cornice original tiling by fire and in hallway open plan reception room bay window