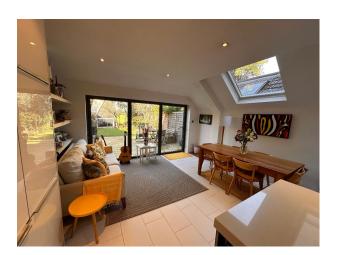

## Interior

5 bedroom Victorian terrace modern open plan kitchen extension large garden. Victorian features including working fireplace cornice original tiling by fire and in hallway open plan reception room bay window