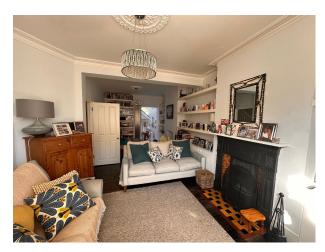

## Interior

5 bedroom Victorian terrace modern open plan kitchen extension large garden. Victorian features including working fireplace cornice original tiling by fire and in hallway open plan reception room bay window