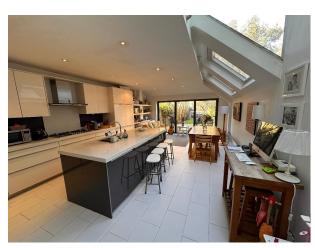

## Interior

5 bedroom Victorian terrace modern open plan kitchen extension large garden. Victorian features including working fireplace cornice original tiling by fire and in hallway open plan reception room bay window