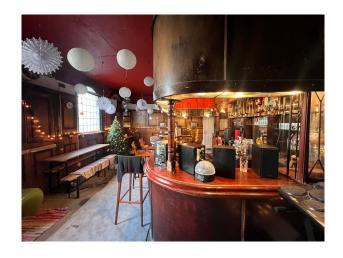

#### Interior

The disused pub has a street entrance, so it's perfect for day or night shoots and can be self contained. There is a relatively large basement that is head height that could be used to film, or to store equipment safely. It is pretty run down but features wood panelling on the walls and a large bar area. Through a separate entrance, we then have an interior designed home with plenty of natural light. The open plan living space is really fluid wrapping around the kitchen and the dining room. There is an office, 3 bathrooms, and 3 double bedrooms. The master suite features archways into his and hers dressing rooms and a rock star bathroom. It has a very luxurious feel inside. As the downstairs living area is open plan there is a lot of space to move equipment around. The property is West facing so there is a lot of natural light and there is a large patio at the back of the kitchen.