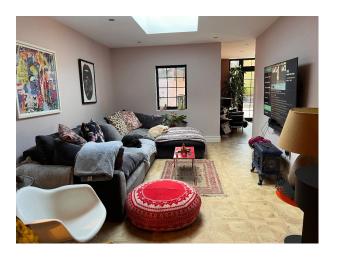

#### Interior

The disused pub has a street entrance, so it's perfect for day or night shoots and can be self contained. There is a relatively large basement that is head height that could be used to film, or to store equipment safely. It is pretty run down but features wood panelling on the walls and a large bar area. Through a separate entrance, we then have an interior designed home with plenty of natural light. The open plan living space is really fluid wrapping around the kitchen and the dining room. There is an office, 3 bathrooms, and 3 double bedrooms. The master suite features archways into his and hers dressing rooms and a rock star bathroom. It has a very luxurious feel inside. As the downstairs living area is open plan there is a lot of space to move equipment around. The property is West facing so there is a lot of natural light and there is a large patio at the back of the kitchen.