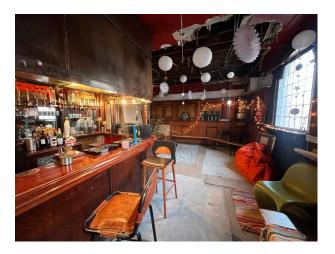

#### Interior

The disused pub has a street entrance, so it's perfect for day or night shoots and can be self contained. There is a relatively large basement that is head height that could be used to film, or to store equipment safely. It is pretty run down but features wood panelling on the walls and a large bar area. Through a separate entrance, we then have an interior designed home with plenty of natural light. The open plan living space is really fluid wrapping around the kitchen and the dining room. There is an office, 3 bathrooms, and 3 double bedrooms. The master suite features archways into his and hers dressing rooms and a rock star bathroom. It has a very luxurious feel inside. As the downstairs living area is open plan there is a lot of space to move equipment around. The property is West facing so there is a lot of natural light and there is a large patio at the back of the kitchen.