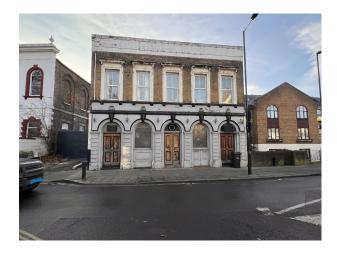

## LON6504 Modern Pub With Beautiful Home Attached For Filming

This is a one of a kind, run down old pub in the front and beautifully designed modern home in the back for filming and video shoots

# Modern Pub With Beautiful Home Attached For Filming

This is a one of a kind, run down old pub in the front and beautifully designed modern home in the back for filming and video shoots

**Location:** East London, London, United Kingdom

#### Interior

The disused pub has a street entrance, so it's perfect for day or night shoots and can be self contained. There is a relatively large basement that is head height that could be used to film, or to store equipment safely. It is pretty run down but features wood panelling on the walls and a large bar area. Through a separate entrance, we then have an interior designed home with plenty of natural light. The open plan living space is really fluid wrapping around the kitchen and the dining room. There is an office, 3 bathrooms, and 3 double bedrooms. The master suite features archways into his and hers dressing rooms and a rock star bathroom. It has a very luxurious feel inside. As the downstairs living area is open plan there is a lot of space to move equipment around. The property is West facing so there is a lot of natural light and there is a large patio at the back of the kitchen.