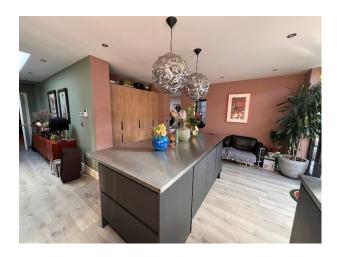

#### Interior

The disused pub has a street entrance, so it's perfect for day or night shoots and can be self contained. There is a relatively large basement that is head height that could be used to film, or to store equipment safely. It is pretty run down but features wood panelling on the walls and a large bar area. Through a separate entrance, we then have an interior designed home with plenty of natural light. The open plan living space is really fluid wrapping around the kitchen and the dining room. There is an office, 3 bathrooms, and 3 double bedrooms. The master suite features archways into his and hers dressing rooms and a rock star bathroom. It has a very luxurious feel inside. As the downstairs living area is open plan there is a lot of space to move equipment around. The property is West facing so there is a lot of natural light and there is a large patio at the back of the kitchen.