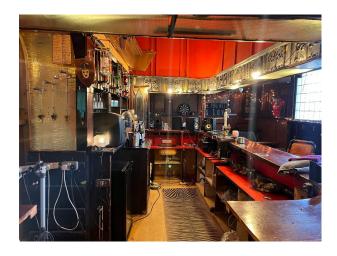

#### Interior

The disused pub has a street entrance, so it's perfect for day or night shoots and can be self contained. There is a relatively large basement that is head height that could be used to film, or to store equipment safely. It is pretty run down but features wood panelling on the walls and a large bar area. Through a separate entrance, we then have an interior designed home with plenty of natural light. The open plan living space is really fluid wrapping around the kitchen and the dining room. There is an office, 3 bathrooms, and 3 double bedrooms. The master suite features archways into his and hers dressing rooms and a rock star bathroom. It has a very luxurious feel inside. As the downstairs living area is open plan there is a lot of space to move equipment around. The property is West facing so there is a lot of natural light and there is a large patio at the back of the kitchen.