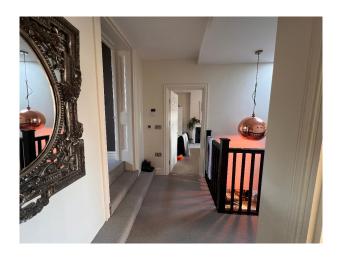

#### Interior

The disused pub has a street entrance, so it's perfect for day or night shoots and can be self contained. There is a relatively large basement that is head height that could be used to film, or to store equipment safely. It is pretty run down but features wood panelling on the walls and a large bar area. Through a separate entrance, we then have an interior designed home with plenty of natural light. The open plan living space is really fluid wrapping around the kitchen and the dining room. There is an office, 3 bathrooms, and 3 double bedrooms. The master suite features archways into his and hers dressing rooms and a rock star bathroom. It has a very luxurious feel inside. As the downstairs living area is open plan there is a lot of space to move equipment around. The property is West facing so there is a lot of natural light and there is a large patio at the back of the kitchen.