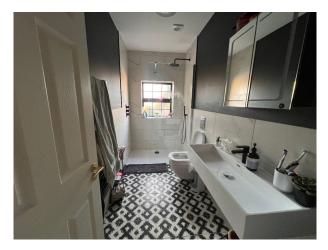

#### Interior

The disused pub has a street entrance, so it's perfect for day or night shoots and can be self contained. There is a relatively large basement that is head height that could be used to film, or to store equipment safely. It is pretty run down but features wood panelling on the walls and a large bar area. Through a separate entrance, we then have an interior designed home with plenty of natural light. The open plan living space is really fluid wrapping around the kitchen and the dining room. There is an office, 3 bathrooms, and 3 double bedrooms. The master suite features archways into his and hers dressing rooms and a rock star bathroom. It has a very luxurious feel inside. As the downstairs living area is open plan there is a lot of space to move equipment around. The property is West facing so there is a lot of natural light and there is a large patio at the back of the kitchen.