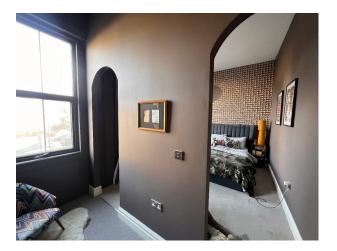

#### Interior

The disused pub has a street entrance, so it's perfect for day or night shoots and can be self contained. There is a relatively large basement that is head height that could be used to film, or to store equipment safely. It is pretty run down but features wood panelling on the walls and a large bar area. Through a separate entrance, we then have an interior designed home with plenty of natural light. The open plan living space is really fluid wrapping around the kitchen and the dining room. There is an office, 3 bathrooms, and 3 double bedrooms. The master suite features archways into his and hers dressing rooms and a rock star bathroom. It has a very luxurious feel inside. As the downstairs living area is open plan there is a lot of space to move equipment around. The property is West facing so there is a lot of natural light and there is a large patio at the back of the kitchen.