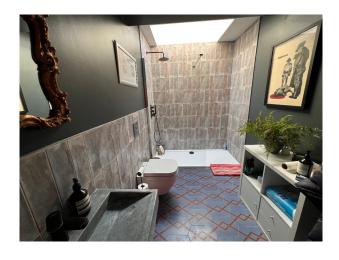

#### Interior

The disused pub has a street entrance, so it's perfect for day or night shoots and can be self contained. There is a relatively large basement that is head height that could be used to film, or to store equipment safely. It is pretty run down but features wood panelling on the walls and a large bar area. Through a separate entrance, we then have an interior designed home with plenty of natural light. The open plan living space is really fluid wrapping around the kitchen and the dining room. There is an office, 3 bathrooms, and 3 double bedrooms. The master suite features archways into his and hers dressing rooms and a rock star bathroom. It has a very luxurious feel inside. As the downstairs living area is open plan there is a lot of space to move equipment around. The property is West facing so there is a lot of natural light and there is a large patio at the back of the kitchen.