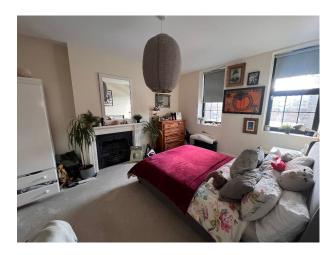

#### Interior

The disused pub has a street entrance, so it's perfect for day or night shoots and can be self contained. There is a relatively large basement that is head height that could be used to film, or to store equipment safely. It is pretty run down but features wood panelling on the walls and a large bar area. Through a separate entrance, we then have an interior designed home with plenty of natural light. The open plan living space is really fluid wrapping around the kitchen and the dining room. There is an office, 3 bathrooms, and 3 double bedrooms. The master suite features archways into his and hers dressing rooms and a rock star bathroom. It has a very luxurious feel inside. As the downstairs living area is open plan there is a lot of space to move equipment around. The property is West facing so there is a lot of natural light and there is a large patio at the back of the kitchen.