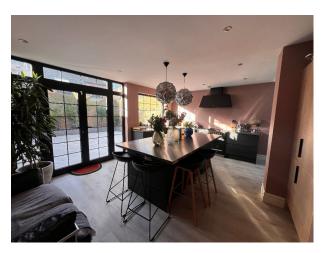

#### Interior

The disused pub has a street entrance, so it's perfect for day or night shoots and can be self contained. There is a relatively large basement that is head height that could be used to film, or to store equipment safely. It is pretty run down but features wood panelling on the walls and a large bar area. Through a separate entrance, we then have an interior designed home with plenty of natural light. The open plan living space is really fluid wrapping around the kitchen and the dining room. There is an office, 3 bathrooms, and 3 double bedrooms. The master suite features archways into his and hers dressing rooms and a rock star bathroom. It has a very luxurious feel inside. As the downstairs living area is open plan there is a lot of space to move equipment around. The property is West facing so there is a lot of natural light and there is a large patio at the back of the kitchen.