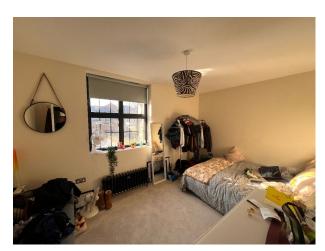

#### Interior

The disused pub has a street entrance, so it's perfect for day or night shoots and can be self contained. There is a relatively large basement that is head height that could be used to film, or to store equipment safely. It is pretty run down but features wood panelling on the walls and a large bar area. Through a separate entrance, we then have an interior designed home with plenty of natural light. The open plan living space is really fluid wrapping around the kitchen and the dining room. There is an office, 3 bathrooms, and 3 double bedrooms. The master suite features archways into his and hers dressing rooms and a rock star bathroom. It has a very luxurious feel inside. As the downstairs living area is open plan there is a lot of space to move equipment around. The property is West facing so there is a lot of natural light and there is a large patio at the back of the kitchen.