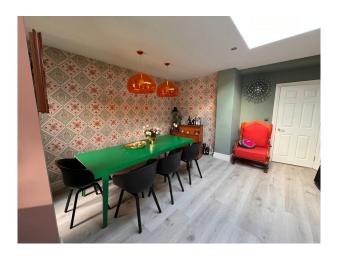

#### Interior

The disused pub has a street entrance, so it's perfect for day or night shoots and can be self contained. There is a relatively large basement that is head height that could be used to film, or to store equipment safely. It is pretty run down but features wood panelling on the walls and a large bar area. Through a separate entrance, we then have an interior designed home with plenty of natural light. The open plan living space is really fluid wrapping around the kitchen and the dining room. There is an office, 3 bathrooms, and 3 double bedrooms. The master suite features archways into his and hers dressing rooms and a rock star bathroom. It has a very luxurious feel inside. As the downstairs living area is open plan there is a lot of space to move equipment around. The property is West facing so there is a lot of natural light and there is a large patio at the back of the kitchen.