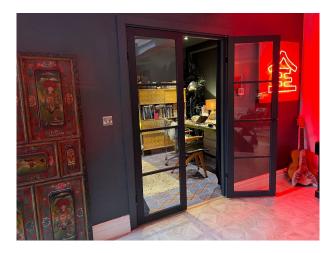

#### Interior

The disused pub has a street entrance, so it's perfect for day or night shoots and can be self contained. There is a relatively large basement that is head height that could be used to film, or to store equipment safely. It is pretty run down but features wood panelling on the walls and a large bar area. Through a separate entrance, we then have an interior designed home with plenty of natural light. The open plan living space is really fluid wrapping around the kitchen and the dining room. There is an office, 3 bathrooms, and 3 double bedrooms. The master suite features archways into his and hers dressing rooms and a rock star bathroom. It has a very luxurious feel inside. As the downstairs living area is open plan there is a lot of space to move equipment around. The property is West facing so there is a lot of natural light and there is a large patio at the back of the kitchen.