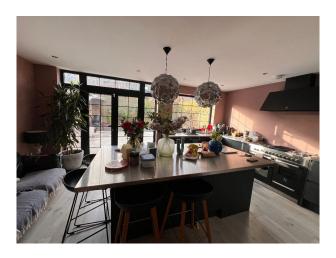

#### Interior

The disused pub has a street entrance, so it's perfect for day or night shoots and can be self contained. There is a relatively large basement that is head height that could be used to film, or to store equipment safely. It is pretty run down but features wood panelling on the walls and a large bar area. Through a separate entrance, we then have an interior designed home with plenty of natural light. The open plan living space is really fluid wrapping around the kitchen and the dining room. There is an office, 3 bathrooms, and 3 double bedrooms. The master suite features archways into his and hers dressing rooms and a rock star bathroom. It has a very luxurious feel inside. As the downstairs living area is open plan there is a lot of space to move equipment around. The property is West facing so there is a lot of natural light and there is a large patio at the back of the kitchen.