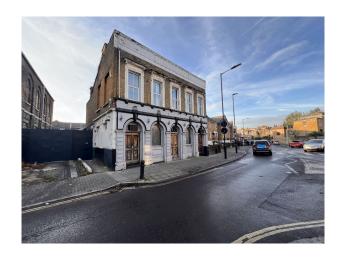

## LON6504 Modern Pub With Beautiful Home Attached For Filming

This is a one of a kind, run down old pub in the front and beautifully designed modern home in the back for filming and video shoots

# Modern Pub With Beautiful Home Attached For Filming

This is a one of a kind, run down old pub in the front and beautifully designed modern home in the back for filming and video shoots

**Location:** East London, London, United Kingdom

#### Interior

The disused pub has a street entrance, so it's perfect for day or night shoots and can be self contained. There is a relatively large basement that is head height that could be used to film, or to store equipment safely. It is pretty run down but features wood panelling on the walls and a large bar area. Through a separate entrance, we then have an interior designed home with plenty of natural light. The open plan living space is really fluid wrapping around the kitchen and the dining room. There is an office, 3 bathrooms, and 3 double bedrooms. The master suite features archways into his and hers dressing rooms and a rock star bathroom. It has a very luxurious feel inside. As the downstairs living area is open plan there is a lot of space to move equipment around. The property is West facing so there is a lot of natural light and there is a large patio at the back of the kitchen.