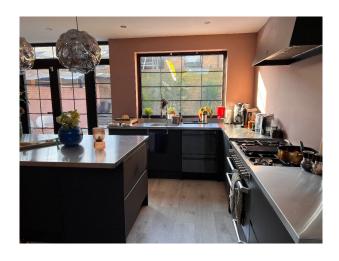

#### Interior

The disused pub has a street entrance, so it's perfect for day or night shoots and can be self contained. There is a relatively large basement that is head height that could be used to film, or to store equipment safely. It is pretty run down but features wood panelling on the walls and a large bar area. Through a separate entrance, we then have an interior designed home with plenty of natural light. The open plan living space is really fluid wrapping around the kitchen and the dining room. There is an office, 3 bathrooms, and 3 double bedrooms. The master suite features archways into his and hers dressing rooms and a rock star bathroom. It has a very luxurious feel inside. As the downstairs living area is open plan there is a lot of space to move equipment around. The property is West facing so there is a lot of natural light and there is a large patio at the back of the kitchen.