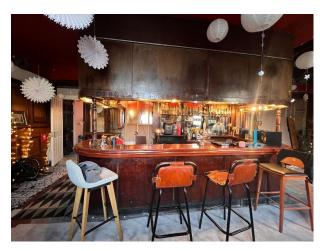

#### Interior

The disused pub has a street entrance, so it's perfect for day or night shoots and can be self contained. There is a relatively large basement that is head height that could be used to film, or to store equipment safely. It is pretty run down but features wood panelling on the walls and a large bar area. Through a separate entrance, we then have an interior designed home with plenty of natural light. The open plan living space is really fluid wrapping around the kitchen and the dining room. There is an office, 3 bathrooms, and 3 double bedrooms. The master suite features archways into his and hers dressing rooms and a rock star bathroom. It has a very luxurious feel inside. As the downstairs living area is open plan there is a lot of space to move equipment around. The property is West facing so there is a lot of natural light and there is a large patio at the back of the kitchen.