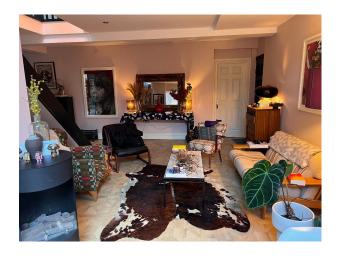

#### Interior

The disused pub has a street entrance, so it's perfect for day or night shoots and can be self contained. There is a relatively large basement that is head height that could be used to film, or to store equipment safely. It is pretty run down but features wood panelling on the walls and a large bar area. Through a separate entrance, we then have an interior designed home with plenty of natural light. The open plan living space is really fluid wrapping around the kitchen and the dining room. There is an office, 3 bathrooms, and 3 double bedrooms. The master suite features archways into his and hers dressing rooms and a rock star bathroom. It has a very luxurious feel inside. As the downstairs living area is open plan there is a lot of space to move equipment around. The property is West facing so there is a lot of natural light and there is a large patio at the back of the kitchen.