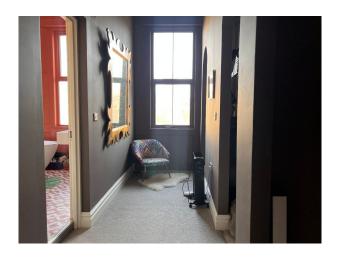

#### Interior

The disused pub has a street entrance, so it's perfect for day or night shoots and can be self contained. There is a relatively large basement that is head height that could be used to film, or to store equipment safely. It is pretty run down but features wood panelling on the walls and a large bar area. Through a separate entrance, we then have an interior designed home with plenty of natural light. The open plan living space is really fluid wrapping around the kitchen and the dining room. There is an office, 3 bathrooms, and 3 double bedrooms. The master suite features archways into his and hers dressing rooms and a rock star bathroom. It has a very luxurious feel inside. As the downstairs living area is open plan there is a lot of space to move equipment around. The property is West facing so there is a lot of natural light and there is a large patio at the back of the kitchen.