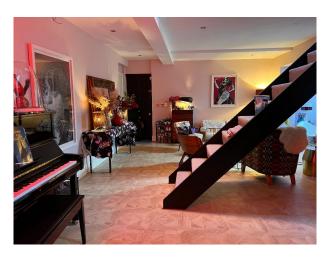

#### Interior

The disused pub has a street entrance, so it's perfect for day or night shoots and can be self contained. There is a relatively large basement that is head height that could be used to film, or to store equipment safely. It is pretty run down but features wood panelling on the walls and a large bar area. Through a separate entrance, we then have an interior designed home with plenty of natural light. The open plan living space is really fluid wrapping around the kitchen and the dining room. There is an office, 3 bathrooms, and 3 double bedrooms. The master suite features archways into his and hers dressing rooms and a rock star bathroom. It has a very luxurious feel inside. As the downstairs living area is open plan there is a lot of space to move equipment around. The property is West facing so there is a lot of natural light and there is a large patio at the back of the kitchen.