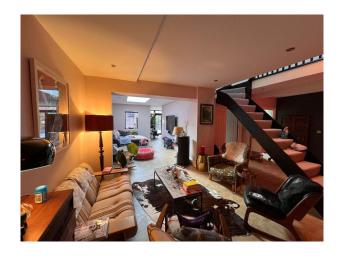

#### Interior

The disused pub has a street entrance, so it's perfect for day or night shoots and can be self contained. There is a relatively large basement that is head height that could be used to film, or to store equipment safely. It is pretty run down but features wood panelling on the walls and a large bar area. Through a separate entrance, we then have an interior designed home with plenty of natural light. The open plan living space is really fluid wrapping around the kitchen and the dining room. There is an office, 3 bathrooms, and 3 double bedrooms. The master suite features archways into his and hers dressing rooms and a rock star bathroom. It has a very luxurious feel inside. As the downstairs living area is open plan there is a lot of space to move equipment around. The property is West facing so there is a lot of natural light and there is a large patio at the back of the kitchen.