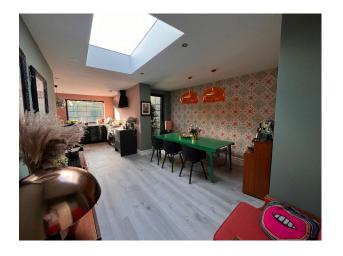

#### Interior

The disused pub has a street entrance, so it's perfect for day or night shoots and can be self contained. There is a relatively large basement that is head height that could be used to film, or to store equipment safely. It is pretty run down but features wood panelling on the walls and a large bar area. Through a separate entrance, we then have an interior designed home with plenty of natural light. The open plan living space is really fluid wrapping around the kitchen and the dining room. There is an office, 3 bathrooms, and 3 double bedrooms. The master suite features archways into his and hers dressing rooms and a rock star bathroom. It has a very luxurious feel inside. As the downstairs living area is open plan there is a lot of space to move equipment around. The property is West facing so there is a lot of natural light and there is a large patio at the back of the kitchen.