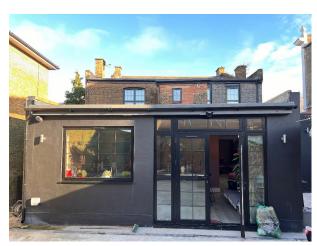

#### Interior

The disused pub has a street entrance, so it's perfect for day or night shoots and can be self contained. There is a relatively large basement that is head height that could be used to film, or to store equipment safely. It is pretty run down but features wood panelling on the walls and a large bar area. Through a separate entrance, we then have an interior designed home with plenty of natural light. The open plan living space is really fluid wrapping around the kitchen and the dining room. There is an office, 3 bathrooms, and 3 double bedrooms. The master suite features archways into his and hers dressing rooms and a rock star bathroom. It has a very luxurious feel inside. As the downstairs living area is open plan there is a lot of space to move equipment around. The property is West facing so there is a lot of natural light and there is a large patio at the back of the kitchen.