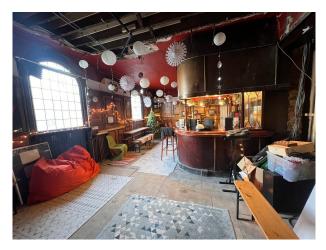

#### Interior

The disused pub has a street entrance, so it's perfect for day or night shoots and can be self contained. There is a relatively large basement that is head height that could be used to film, or to store equipment safely. It is pretty run down but features wood panelling on the walls and a large bar area. Through a separate entrance, we then have an interior designed home with plenty of natural light. The open plan living space is really fluid wrapping around the kitchen and the dining room. There is an office, 3 bathrooms, and 3 double bedrooms. The master suite features archways into his and hers dressing rooms and a rock star bathroom. It has a very luxurious feel inside. As the downstairs living area is open plan there is a lot of space to move equipment around. The property is West facing so there is a lot of natural light and there is a large patio at the back of the kitchen.