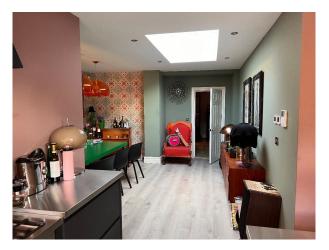

#### Interior

The disused pub has a street entrance, so it's perfect for day or night shoots and can be self contained. There is a relatively large basement that is head height that could be used to film, or to store equipment safely. It is pretty run down but features wood panelling on the walls and a large bar area. Through a separate entrance, we then have an interior designed home with plenty of natural light. The open plan living space is really fluid wrapping around the kitchen and the dining room. There is an office, 3 bathrooms, and 3 double bedrooms. The master suite features archways into his and hers dressing rooms and a rock star bathroom. It has a very luxurious feel inside. As the downstairs living area is open plan there is a lot of space to move equipment around. The property is West facing so there is a lot of natural light and there is a large patio at the back of the kitchen.