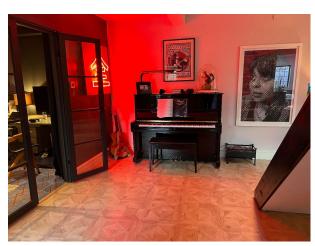

#### Interior

The disused pub has a street entrance, so it's perfect for day or night shoots and can be self contained. There is a relatively large basement that is head height that could be used to film, or to store equipment safely. It is pretty run down but features wood panelling on the walls and a large bar area. Through a separate entrance, we then have an interior designed home with plenty of natural light. The open plan living space is really fluid wrapping around the kitchen and the dining room. There is an office, 3 bathrooms, and 3 double bedrooms. The master suite features archways into his and hers dressing rooms and a rock star bathroom. It has a very luxurious feel inside. As the downstairs living area is open plan there is a lot of space to move equipment around. The property is West facing so there is a lot of natural light and there is a large patio at the back of the kitchen.