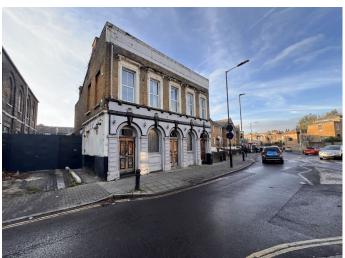

## LON6504 Modern Pub With Beautiful Home Attached For Filming

This is a one of a kind, run down old pub in the front and beautifully designed modern home in the back for filming and video shoots

# Modern Pub With Beautiful Home Attached For Filming

This is a one of a kind, run down old pub in the front and beautifully designed modern home in the back for filming and video shoots

**Location:** East London, London, United Kingdom

#### Interior

The disused pub has a street entrance, so it's perfect for day or night shoots and can be self contained. There is a relatively large basement that is head height that could be used to film, or to store equipment safely. It is pretty run down but features wood panelling on the walls and a large bar area. Through a separate entrance, we then have an interior designed home with plenty of natural light. The open plan living space is really fluid wrapping around the kitchen and the dining room. There is an office, 3 bathrooms, and 3 double bedrooms. The master suite features archways into his and hers dressing rooms and a rock star bathroom. It has a very luxurious feel inside. As the downstairs living area is open plan there is a lot of space to move equipment around. The property is West facing so there is a lot of natural light and there is a large patio at the back of the kitchen.