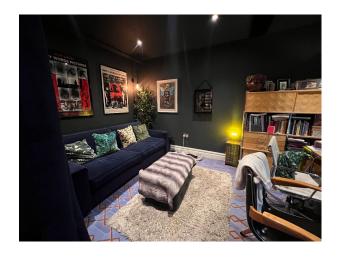

#### Interior

The disused pub has a street entrance, so it's perfect for day or night shoots and can be self contained. There is a relatively large basement that is head height that could be used to film, or to store equipment safely. It is pretty run down but features wood panelling on the walls and a large bar area. Through a separate entrance, we then have an interior designed home with plenty of natural light. The open plan living space is really fluid wrapping around the kitchen and the dining room. There is an office, 3 bathrooms, and 3 double bedrooms. The master suite features archways into his and hers dressing rooms and a rock star bathroom. It has a very luxurious feel inside. As the downstairs living area is open plan there is a lot of space to move equipment around. The property is West facing so there is a lot of natural light and there is a large patio at the back of the kitchen.