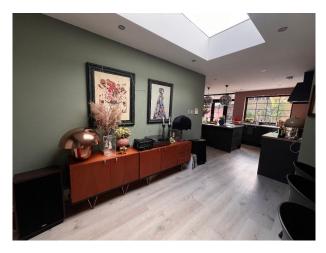

#### Interior

The disused pub has a street entrance, so it's perfect for day or night shoots and can be self contained. There is a relatively large basement that is head height that could be used to film, or to store equipment safely. It is pretty run down but features wood panelling on the walls and a large bar area. Through a separate entrance, we then have an interior designed home with plenty of natural light. The open plan living space is really fluid wrapping around the kitchen and the dining room. There is an office, 3 bathrooms, and 3 double bedrooms. The master suite features archways into his and hers dressing rooms and a rock star bathroom. It has a very luxurious feel inside. As the downstairs living area is open plan there is a lot of space to move equipment around. The property is West facing so there is a lot of natural light and there is a large patio at the back of the kitchen.