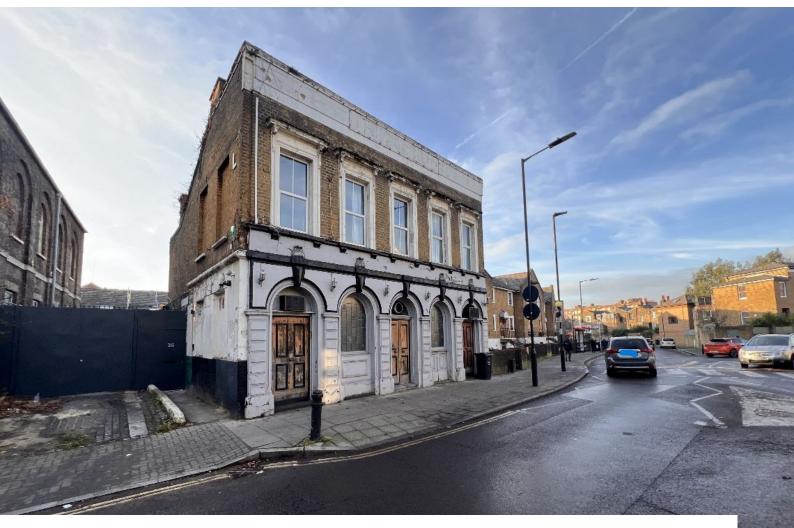

## LON6504 Modern Pub With Beautiful Home Attached For Filming

This is a one of a kind, run down old pub in the front and beautifully designed modern home in the back for filming and video shoots

# Modern Pub With Beautiful Home Attached For Filming

This is a one of a kind, run down old pub in the front and beautifully designed modern home in the back for filming and video shoots

**Location:** East London, London, United Kingdom

#### Interior

The disused pub has a street entrance, so it's perfect for day or night shoots and can be self contained. There is a relatively large basement that is head height that could be used to film, or to store equipment safely. It is pretty run down but features wood panelling on the walls and a large bar area. Through a separate entrance, we then have an interior designed home with plenty of natural light. The open plan living space is really fluid wrapping around the kitchen and the dining room. There is an office, 3 bathrooms, and 3 double bedrooms. The master suite features archways into his and hers dressing rooms and a rock star bathroom. It has a very luxurious feel inside. As the downstairs living area is open plan there is a lot of space to move equipment around. The property is West facing so there is a lot of natural light and there is a large patio at the back of the kitchen.