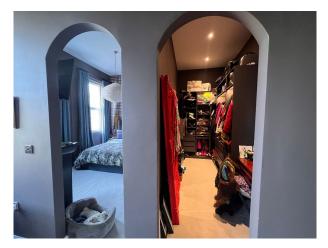

#### Interior

The disused pub has a street entrance, so it's perfect for day or night shoots and can be self contained. There is a relatively large basement that is head height that could be used to film, or to store equipment safely. It is pretty run down but features wood panelling on the walls and a large bar area. Through a separate entrance, we then have an interior designed home with plenty of natural light. The open plan living space is really fluid wrapping around the kitchen and the dining room. There is an office, 3 bathrooms, and 3 double bedrooms. The master suite features archways into his and hers dressing rooms and a rock star bathroom. It has a very luxurious feel inside. As the downstairs living area is open plan there is a lot of space to move equipment around. The property is West facing so there is a lot of natural light and there is a large patio at the back of the kitchen.