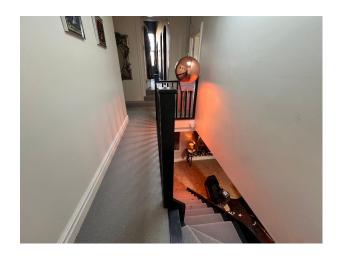

#### Interior

The disused pub has a street entrance, so it's perfect for day or night shoots and can be self contained. There is a relatively large basement that is head height that could be used to film, or to store equipment safely. It is pretty run down but features wood panelling on the walls and a large bar area. Through a separate entrance, we then have an interior designed home with plenty of natural light. The open plan living space is really fluid wrapping around the kitchen and the dining room. There is an office, 3 bathrooms, and 3 double bedrooms. The master suite features archways into his and hers dressing rooms and a rock star bathroom. It has a very luxurious feel inside. As the downstairs living area is open plan there is a lot of space to move equipment around. The property is West facing so there is a lot of natural light and there is a large patio at the back of the kitchen.