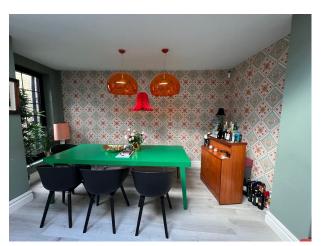

#### Interior

The disused pub has a street entrance, so it's perfect for day or night shoots and can be self contained. There is a relatively large basement that is head height that could be used to film, or to store equipment safely. It is pretty run down but features wood panelling on the walls and a large bar area. Through a separate entrance, we then have an interior designed home with plenty of natural light. The open plan living space is really fluid wrapping around the kitchen and the dining room. There is an office, 3 bathrooms, and 3 double bedrooms. The master suite features archways into his and hers dressing rooms and a rock star bathroom. It has a very luxurious feel inside. As the downstairs living area is open plan there is a lot of space to move equipment around. The property is West facing so there is a lot of natural light and there is a large patio at the back of the kitchen.