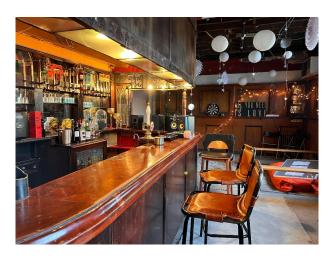

#### Interior

The disused pub has a street entrance, so it's perfect for day or night shoots and can be self contained. There is a relatively large basement that is head height that could be used to film, or to store equipment safely. It is pretty run down but features wood panelling on the walls and a large bar area. Through a separate entrance, we then have an interior designed home with plenty of natural light. The open plan living space is really fluid wrapping around the kitchen and the dining room. There is an office, 3 bathrooms, and 3 double bedrooms. The master suite features archways into his and hers dressing rooms and a rock star bathroom. It has a very luxurious feel inside. As the downstairs living area is open plan there is a lot of space to move equipment around. The property is West facing so there is a lot of natural light and there is a large patio at the back of the kitchen.