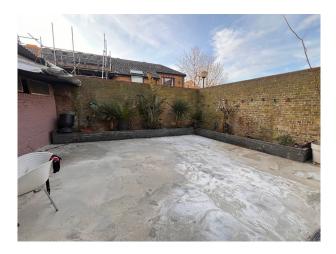

#### Interior

The disused pub has a street entrance, so it's perfect for day or night shoots and can be self contained. There is a relatively large basement that is head height that could be used to film, or to store equipment safely. It is pretty run down but features wood panelling on the walls and a large bar area. Through a separate entrance, we then have an interior designed home with plenty of natural light. The open plan living space is really fluid wrapping around the kitchen and the dining room. There is an office, 3 bathrooms, and 3 double bedrooms. The master suite features archways into his and hers dressing rooms and a rock star bathroom. It has a very luxurious feel inside. As the downstairs living area is open plan there is a lot of space to move equipment around. The property is West facing so there is a lot of natural light and there is a large patio at the back of the kitchen.