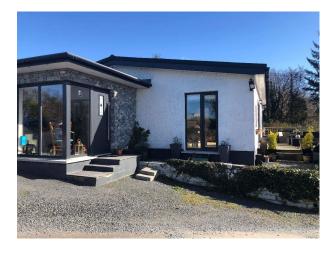

## NI6323 Modern Rural Bungalow For Filming

Three bedroom bungalow with modern interior and large mature garden.

## **Modern Rural Bungalow For Filming**

Three bedroom bungalow with modern interior and large mature garden.

Location: Northern Ireland, United Kingdom Within the M25: No Categories: Bungalows | Family Modern

### Interior

Detached three bed bungalow in rural location. Mechanic workshop and timber physic cabin on site.