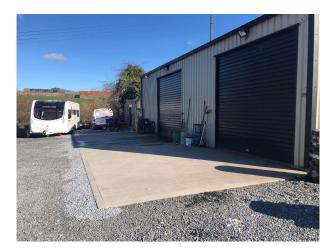

### Interior

Detached three bed bungalow in rural location. Mechanic workshop and timber physic cabin on site.