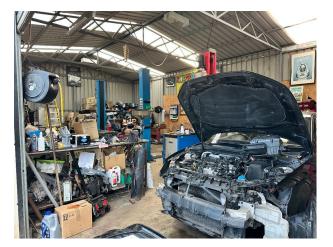

### Interior

Detached three bed bungalow in rural location. Mechanic workshop and timber physic cabin on site.