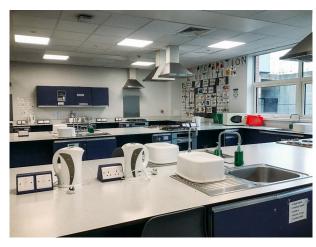

#### Interior

The school boasts an auditorium seating up to 700 people, a versatile sports hall with full basketball court, netball courts, 5-a-side football and indoor cricket nets and a 3G Astroturf pitch. There are also dedicated drama and dance studios, a collaborative science laboratory, several IT suites.