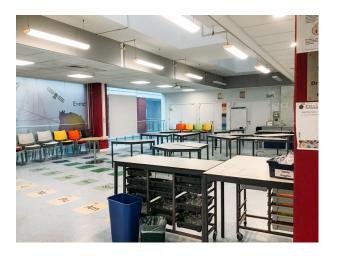

#### Interior

The school boasts an auditorium seating up to 700 people, a versatile sports hall with full basketball court, netball courts, 5-a-side football and indoor cricket nets and a 3G Astroturf pitch. There are also dedicated drama and dance studios, a collaborative science laboratory, several IT suites.