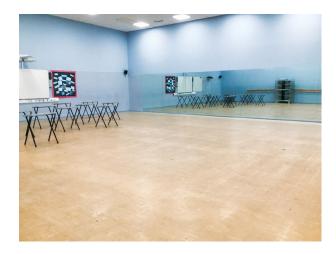

#### Interior

The school boasts an auditorium seating up to 700 people, a versatile sports hall with full basketball court, netball courts, 5-a-side football and indoor cricket nets and a 3G Astroturf pitch. There are also dedicated drama and dance studios, a collaborative science laboratory, several IT suites.