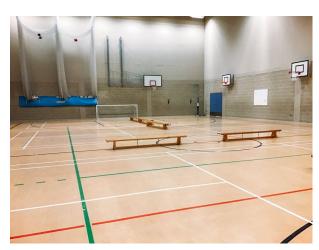

#### Interior

The school boasts an auditorium seating up to 700 people, a versatile sports hall with full basketball court, netball courts, 5-a-side football and indoor cricket nets and a 3G Astroturf pitch. There are also dedicated drama and dance studios, a collaborative science laboratory, several IT suites.