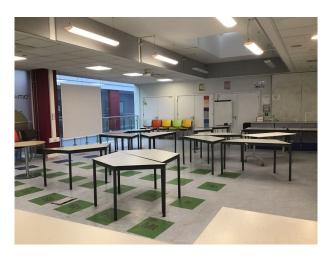

#### Interior

The school boasts an auditorium seating up to 700 people, a versatile sports hall with full basketball court, netball courts, 5-a-side football and indoor cricket nets and a 3G Astroturf pitch. There are also dedicated drama and dance studios, a collaborative science laboratory, several IT suites.