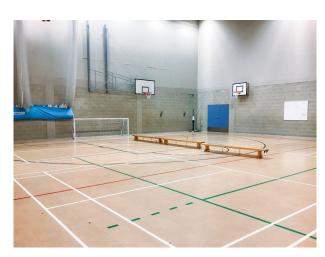

#### Interior

The school boasts an auditorium seating up to 700 people, a versatile sports hall with full basketball court, netball courts, 5-a-side football and indoor cricket nets and a 3G Astroturf pitch. There are also dedicated drama and dance studios, a collaborative science laboratory, several IT suites.