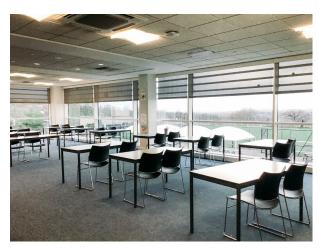

#### Interior

The school boasts an auditorium seating up to 700 people, a versatile sports hall with full basketball court, netball courts, 5-a-side football and indoor cricket nets and a 3G Astroturf pitch. There are also dedicated drama and dance studios, a collaborative science laboratory, several IT suites.