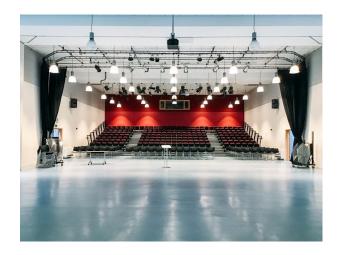

#### Interior

The school boasts an auditorium seating up to 700 people, a versatile sports hall with full basketball court, netball courts, 5-a-side football and indoor cricket nets and a 3G Astroturf pitch. There are also dedicated drama and dance studios, a collaborative science laboratory, several IT suites.