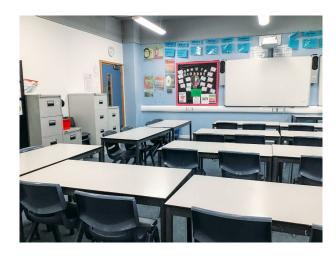

#### Interior

The school boasts an auditorium seating up to 700 people, a versatile sports hall with full basketball court, netball courts, 5-a-side football and indoor cricket nets and a 3G Astroturf pitch. There are also dedicated drama and dance studios, a collaborative science laboratory, several IT suites.