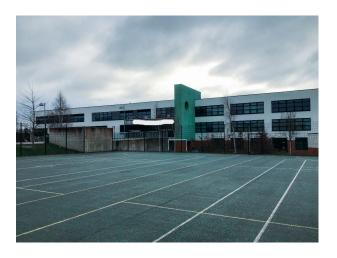

# **LON6183 Modern Secondary School For Filming**

Across four floors, set in extensive outside grounds with AstroTurf, auditorium and games area.

### **Modern Secondary School For Filming**

Across four floors, set in extensive outside grounds with AstroTurf, auditorium and games area.

Location: North West London, London, United Kingdom

Within the M25: Yes

#### Interior

The school boasts an auditorium seating up to 700 people, a versatile sports hall with full basketball court, netball courts, 5-a-side football and indoor cricket nets and a 3G Astroturf pitch. There are also dedicated drama and dance studios, a collaborative science laboratory, several IT suites.