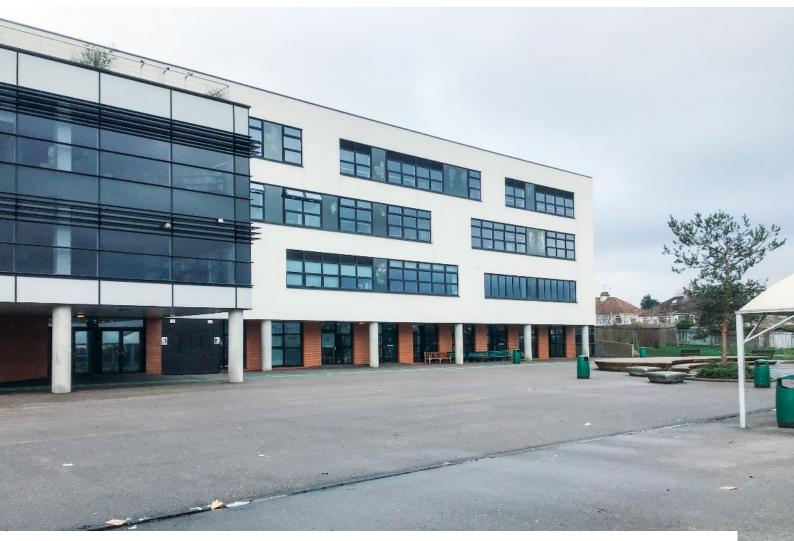

# **LON6183 Modern Secondary School For Filming**

Across four floors, set in extensive outside grounds with AstroTurf, auditorium and games area.

### **Modern Secondary School For Filming**

Across four floors, set in extensive outside grounds with AstroTurf, auditorium and games area.

Location: North West London, London, United Kingdom

Within the M25: Yes