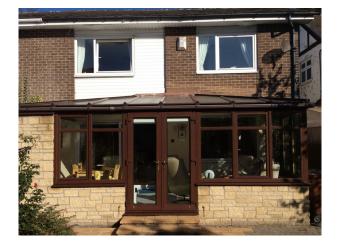

# **NE2307 Modern Semi-Detached House For Filming**

Modern semi-detached property on a road with restricted access. The property has a large kitchen, lounge/diner, conservatory, 4 bedrooms and private gardens.

### **Modern Semi-Detached House For Filming**

Modern semi-detached property on a road with restricted access. The property has a large kitchen, lounge/diner, conservatory, 4 bedrooms and private gardens.

#### Exterior

The property has a garage that has been divided in 2, and comprises laundry room (with worktop/sink which could be used for basic tea/coffee etc), and a general workshop.

The back garden has a brick wall on one side, and a timber fencing on the other side. Both front and back gardens show a large display of daffodils in the spring, and a mixture of mature shrubs providing greenery and colour throughout the year