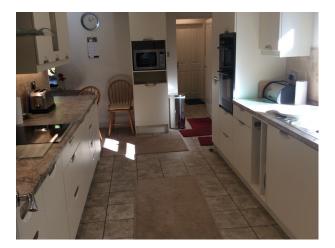

#### **Features:**

| Bathroom Types                                                                                                                     | Bedroom Types                                                                                                 | <b>Exterior Features</b>                                                                                                                           | Facilities                                                                                   |
|------------------------------------------------------------------------------------------------------------------------------------|---------------------------------------------------------------------------------------------------------------|----------------------------------------------------------------------------------------------------------------------------------------------------|----------------------------------------------------------------------------------------------|
| <ul> <li>Cloakroom/WC</li> <li>En-suite Bathroom</li> <li>Family Bathroom</li> <li>Modern Bathroom</li> <li>Shower Room</li> </ul> | <ul><li>Double Bedroom</li><li>Single Bedroom</li><li>Twin Bedroom</li></ul>                                  | <ul><li>Back Garden</li><li>Front Garden</li><li>Patio</li></ul>                                                                                   | <ul><li>Domestic Power</li><li>Internet Access</li><li>Mains Water</li><li>Toilets</li></ul> |
| Floors                                                                                                                             | Interior Features                                                                                             | Kitchen Facilities                                                                                                                                 | Kitchen types                                                                                |
| <ul><li>Carpet</li><li>Tiled Floor</li></ul>                                                                                       | <ul> <li>Furnished</li> <li>Modern Fireplace</li> <li>Modern Staircase</li> <li>Sweeping Staircase</li> </ul> | <ul> <li>Cutlery and Crockery</li> <li>Eat In</li> <li>Kitchen Diner</li> <li>Pots and Pans</li> <li>Small Appliances</li> <li>Utensils</li> </ul> | • Cream & White Units                                                                        |
| Parking                                                                                                                            | Rooms                                                                                                         | Views                                                                                                                                              | Walls & Windows                                                                              |
| • Driveway                                                                                                                         | Conservatory                                                                                                  | Residential View                                                                                                                                   | Large Windows                                                                                |

#### Interior

The property was completely renovated in 2013 and decorated is now decorated in neutral colours. In general, the furniture is of high quality modern style (see pictures) Built 1972 updated 3 years ago. Semi detached front and rear garden. Parking for 3 cars. 2 miles from centre of Newcastle.