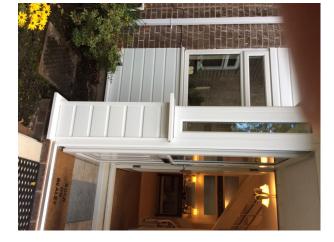

#### Exterior

The property has a garage that has been divided in 2, and comprises laundry room (with worktop/sink which could be used for basic tea/coffee etc), and a general workshop.

The back garden has a brick wall on one side, and a timber fencing on the other side. Both front and back gardens show a large display of daffodils in the spring, and a mixture of mature shrubs providing greenery and colour throughout the year