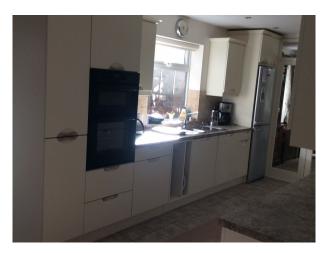

#### **Features:**

| Bathroom Types                                                                                                                     | Bedroom Types                                                                                                 | <b>Exterior Features</b>                                                                                                                           | Facilities                                                                                   |
|------------------------------------------------------------------------------------------------------------------------------------|---------------------------------------------------------------------------------------------------------------|----------------------------------------------------------------------------------------------------------------------------------------------------|----------------------------------------------------------------------------------------------|
| <ul> <li>Cloakroom/WC</li> <li>En-suite Bathroom</li> <li>Family Bathroom</li> <li>Modern Bathroom</li> <li>Shower Room</li> </ul> | <ul><li>Double Bedroom</li><li>Single Bedroom</li><li>Twin Bedroom</li></ul>                                  | <ul><li>Back Garden</li><li>Front Garden</li><li>Patio</li></ul>                                                                                   | <ul><li>Domestic Power</li><li>Internet Access</li><li>Mains Water</li><li>Toilets</li></ul> |
| Floors                                                                                                                             | Interior Features                                                                                             | Kitchen Facilities                                                                                                                                 | Kitchen types                                                                                |
| <ul><li>Carpet</li><li>Tiled Floor</li></ul>                                                                                       | <ul> <li>Furnished</li> <li>Modern Fireplace</li> <li>Modern Staircase</li> <li>Sweeping Staircase</li> </ul> | <ul> <li>Cutlery and Crockery</li> <li>Eat In</li> <li>Kitchen Diner</li> <li>Pots and Pans</li> <li>Small Appliances</li> <li>Utensils</li> </ul> | • Cream & White Units                                                                        |
| Parking                                                                                                                            | Rooms                                                                                                         | Views                                                                                                                                              | Walls & Windows                                                                              |
| • Driveway                                                                                                                         | Conservatory                                                                                                  | Residential View                                                                                                                                   | Large Windows                                                                                |

#### Interior

The property was completely renovated in 2013 and decorated is now decorated in neutral colours. In general, the furniture is of high quality modern style (see pictures) Built 1972 updated 3 years ago. Semi detached front and rear garden. Parking for 3 cars. 2 miles from centre of Newcastle.