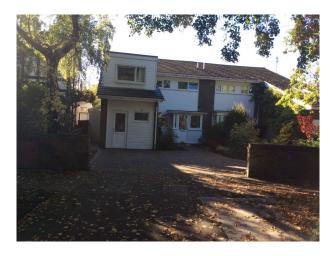

#### Exterior

The property has a garage that has been divided in 2, and comprises laundry room (with worktop/sink which could be used for basic tea/coffee etc), and a general workshop.

The back garden has a brick wall on one side, and a timber fencing on the other side. Both front and back gardens show a large display of daffodils in the spring, and a mixture of mature shrubs providing greenery and colour throughout the year