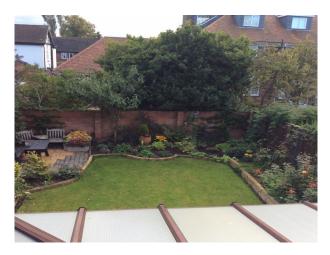

#### Exterior

The property has a garage that has been divided in 2, and comprises laundry room (with worktop/sink which could be used for basic tea/coffee etc), and a general workshop.

The back garden has a brick wall on one side, and a timber fencing on the other side. Both front and back gardens show a large display of daffodils in the spring, and a mixture of mature shrubs providing greenery and colour throughout the year