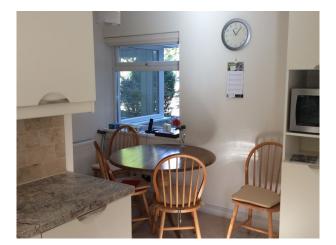

#### **Features:**

| Bathroom Types                                                                                                                     | Bedroom Types                                                                                                 | <b>Exterior Features</b>                                                                                                                           | Facilities                                                                                   |
|------------------------------------------------------------------------------------------------------------------------------------|---------------------------------------------------------------------------------------------------------------|----------------------------------------------------------------------------------------------------------------------------------------------------|----------------------------------------------------------------------------------------------|
| <ul> <li>Cloakroom/WC</li> <li>En-suite Bathroom</li> <li>Family Bathroom</li> <li>Modern Bathroom</li> <li>Shower Room</li> </ul> | <ul><li>Double Bedroom</li><li>Single Bedroom</li><li>Twin Bedroom</li></ul>                                  | <ul><li>Back Garden</li><li>Front Garden</li><li>Patio</li></ul>                                                                                   | <ul><li>Domestic Power</li><li>Internet Access</li><li>Mains Water</li><li>Toilets</li></ul> |
| Floors                                                                                                                             | Interior Features                                                                                             | Kitchen Facilities                                                                                                                                 | Kitchen types                                                                                |
| <ul><li>Carpet</li><li>Tiled Floor</li></ul>                                                                                       | <ul> <li>Furnished</li> <li>Modern Fireplace</li> <li>Modern Staircase</li> <li>Sweeping Staircase</li> </ul> | <ul> <li>Cutlery and Crockery</li> <li>Eat In</li> <li>Kitchen Diner</li> <li>Pots and Pans</li> <li>Small Appliances</li> <li>Utensils</li> </ul> | • Cream & White Units                                                                        |
| Parking                                                                                                                            | Rooms                                                                                                         | Views                                                                                                                                              | Walls & Windows                                                                              |
| • Driveway                                                                                                                         | Conservatory                                                                                                  | Residential View                                                                                                                                   | Large Windows                                                                                |

#### Interior

The property was completely renovated in 2013 and decorated is now decorated in neutral colours. In general, the furniture is of high quality modern style (see pictures) Built 1972 updated 3 years ago. Semi detached front and rear garden. Parking for 3 cars. 2 miles from centre of Newcastle.