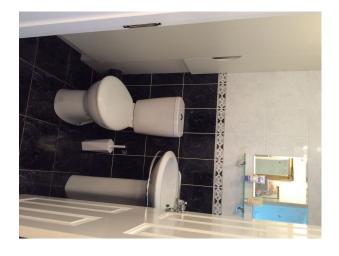

#### **Features:**

| Bathroom Types                                                                                                                     | Bedroom Types                                                                                                 | <b>Exterior Features</b>                                                                                                                           | Facilities                                                                                   |
|------------------------------------------------------------------------------------------------------------------------------------|---------------------------------------------------------------------------------------------------------------|----------------------------------------------------------------------------------------------------------------------------------------------------|----------------------------------------------------------------------------------------------|
| <ul> <li>Cloakroom/WC</li> <li>En-suite Bathroom</li> <li>Family Bathroom</li> <li>Modern Bathroom</li> <li>Shower Room</li> </ul> | <ul><li>Double Bedroom</li><li>Single Bedroom</li><li>Twin Bedroom</li></ul>                                  | <ul><li>Back Garden</li><li>Front Garden</li><li>Patio</li></ul>                                                                                   | <ul><li>Domestic Power</li><li>Internet Access</li><li>Mains Water</li><li>Toilets</li></ul> |
| Floors                                                                                                                             | Interior Features                                                                                             | Kitchen Facilities                                                                                                                                 | Kitchen types                                                                                |
| <ul><li>Carpet</li><li>Tiled Floor</li></ul>                                                                                       | <ul> <li>Furnished</li> <li>Modern Fireplace</li> <li>Modern Staircase</li> <li>Sweeping Staircase</li> </ul> | <ul> <li>Cutlery and Crockery</li> <li>Eat In</li> <li>Kitchen Diner</li> <li>Pots and Pans</li> <li>Small Appliances</li> <li>Utensils</li> </ul> | • Cream & White Units                                                                        |
| Parking                                                                                                                            | Rooms                                                                                                         | Views                                                                                                                                              | Walls & Windows                                                                              |
| • Driveway                                                                                                                         | Conservatory                                                                                                  | Residential View                                                                                                                                   | Large Windows                                                                                |