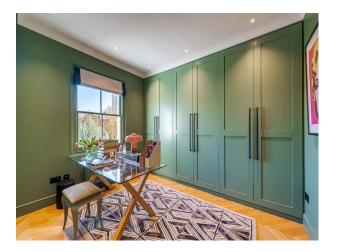

# Interior A modern, Soho-House designed home with a pink marble kitchen and double sitting room. Master bedroom with master ensuite, study, kids bedroom and Family bathroom