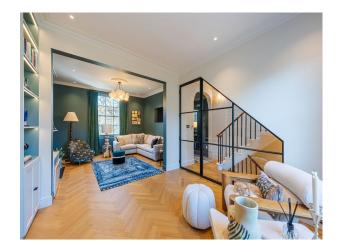

# LON6568 Modern Soho House In London For Filming \*

A modern, Soho-House designed home with a pink marble kitchen and double sitting room for filming and video shoots

### **Modern Soho House In London For Filming \***

A modern, Soho-House designed home with a pink marble kitchen and double sitting room for filming and video shoots

Location: South West London, London, United Kingdom

# Interior A modern, Soho-House designed home with a pink marble kitchen and double sitting room. Master bedroom with master ensuite, study, kids bedroom and Family bathroom