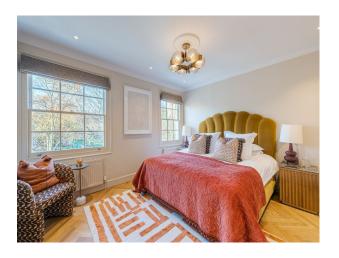

# Interior A modern, Soho-House designed home with a pink marble kitchen and double sitting room. Master bedroom with master ensuite, study, kids bedroom and Family bathroom