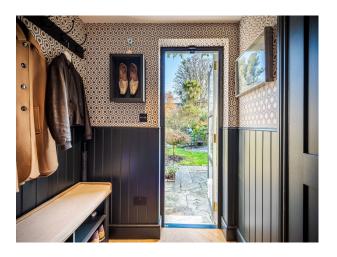

# Interior A modern, Soho-House designed home with a pink marble kitchen and double sitting room. Master bedroom with master ensuite, study, kids bedroom and Family bathroom