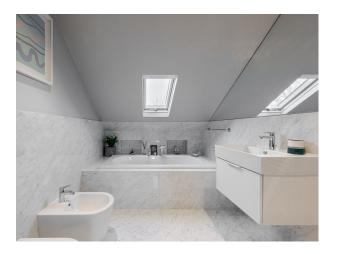

# Interior A modern, Soho-House designed home with a pink marble kitchen and double sitting room. Master bedroom with master ensuite, study, kids bedroom and Family bathroom