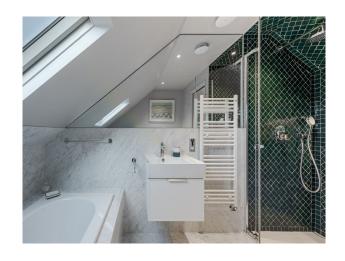

# Interior A modern, Soho-House designed home with a pink marble kitchen and double sitting room. Master bedroom with master ensuite, study, kids bedroom and Family bathroom