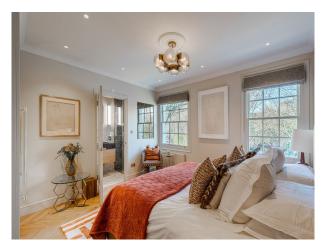

# Interior A modern, Soho-House designed home with a pink marble kitchen and double sitting room. Master bedroom with master ensuite, study, kids bedroom and Family bathroom