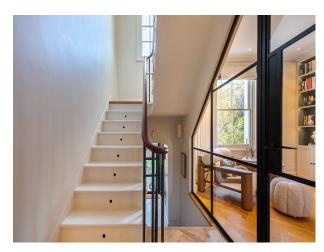

# Interior A modern, Soho-House designed home with a pink marble kitchen and double sitting room. Master bedroom with master ensuite, study, kids bedroom and Family bathroom