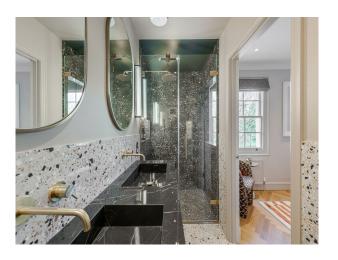

# Interior A modern, Soho-House designed home with a pink marble kitchen and double sitting room. Master bedroom with master ensuite, study, kids bedroom and Family bathroom