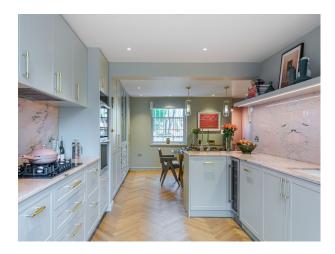

# LON6568 Modern Soho House In London For Filming \*

A modern, Soho-House designed home with a pink marble kitchen and double sitting room for filming and video shoots

### **Modern Soho House In London For Filming \***

A modern, Soho-House designed home with a pink marble kitchen and double sitting room for filming and video shoots

Location: South West London, London, United Kingdom

# Interior A modern, Soho-House designed home with a pink marble kitchen and double sitting room. Master bedroom with master ensuite, study, kids bedroom and Family bathroom