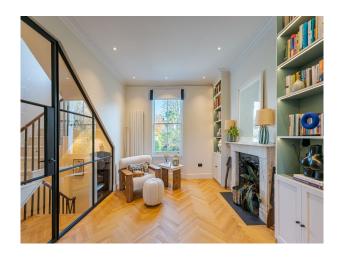

# Interior A modern, Soho-House designed home with a pink marble kitchen and double sitting room. Master bedroom with master ensuite, study, kids bedroom and Family bathroom