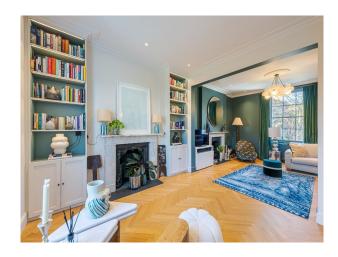

# LON6568 Modern Soho House In London For Filming \*

A modern, Soho-House designed home with a pink marble kitchen and double sitting room for filming and video shoots

### **Modern Soho House In London For Filming \***

A modern, Soho-House designed home with a pink marble kitchen and double sitting room for filming and video shoots

Location: South West London, London, United Kingdom

# Interior A modern, Soho-House designed home with a pink marble kitchen and double sitting room. Master bedroom with master ensuite, study, kids bedroom and Family bathroom