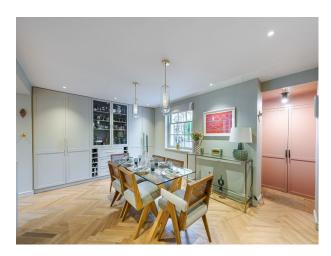

# LON6568 Modern Soho House In London For Filming \*

A modern, Soho-House designed home with a pink marble kitchen and double sitting room for filming and video shoots

### **Modern Soho House In London For Filming \***

A modern, Soho-House designed home with a pink marble kitchen and double sitting room for filming and video shoots

Location: South West London, London, United Kingdom

# Interior A modern, Soho-House designed home with a pink marble kitchen and double sitting room. Master bedroom with master ensuite, study, kids bedroom and Family bathroom