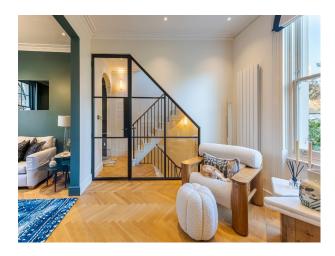

# Interior A modern, Soho-House designed home with a pink marble kitchen and double sitting room. Master bedroom with master ensuite, study, kids bedroom and Family bathroom