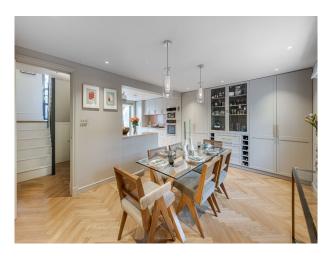

# LON6568 Modern Soho House In London For Filming \*

A modern, Soho-House designed home with a pink marble kitchen and double sitting room for filming and video shoots

### **Modern Soho House In London For Filming \***

A modern, Soho-House designed home with a pink marble kitchen and double sitting room for filming and video shoots

Location: South West London, London, United Kingdom

# Interior A modern, Soho-House designed home with a pink marble kitchen and double sitting room. Master bedroom with master ensuite, study, kids bedroom and Family bathroom