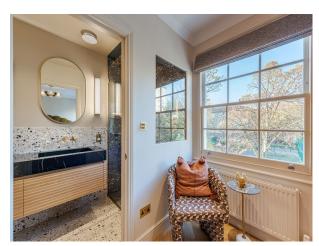

# Interior A modern, Soho-House designed home with a pink marble kitchen and double sitting room. Master bedroom with master ensuite, study, kids bedroom and Family bathroom