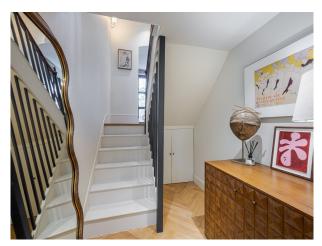

# Interior A modern, Soho-House designed home with a pink marble kitchen and double sitting room. Master bedroom with master ensuite, study, kids bedroom and Family bathroom