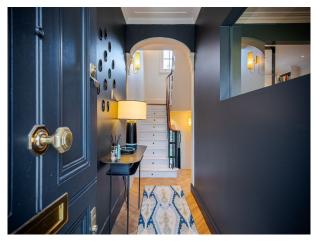

# Interior A modern, Soho-House designed home with a pink marble kitchen and double sitting room. Master bedroom with master ensuite, study, kids bedroom and Family bathroom