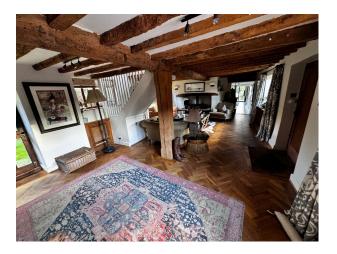

# **Modern Spacious 17th Century Property For Filming**

Old beams throughout the ground floor. Seven bedrooms, modern spacious and light kitchen for filming and video shoots

Location: Oxfordshire, United Kingdom

#### Interior

Old beams throughout the ground floor. 7 bedrooms, modern spacious and light kitchen.