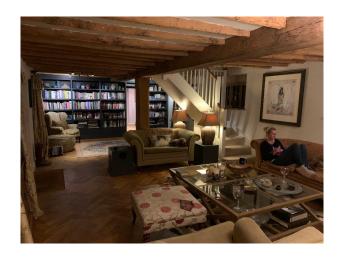

#### Interior

Old beams throughout the ground floor. 7 bedrooms, modern spacious and light kitchen.