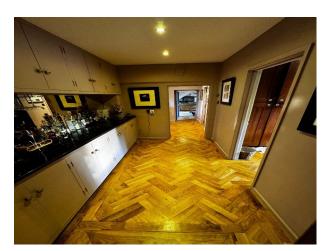

#### Interior

Old beams throughout the ground floor. 7 bedrooms, modern spacious and light kitchen.