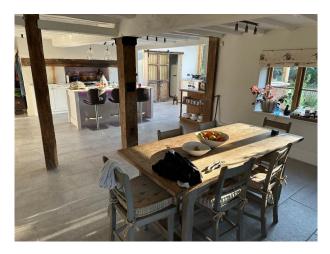

#### Interior

Old beams throughout the ground floor. 7 bedrooms, modern spacious and light kitchen.