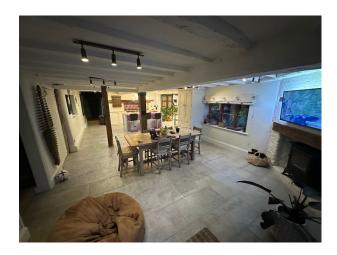

#### Interior

Old beams throughout the ground floor. 7 bedrooms, modern spacious and light kitchen.