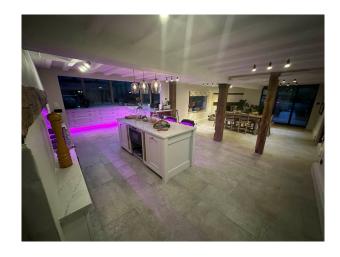

#### Interior

Old beams throughout the ground floor. 7 bedrooms, modern spacious and light kitchen.