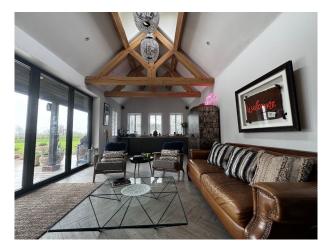

## SE6410 Modern Spacious 17th Century Property For Filming

Old beams throughout the ground floor. Seven bedrooms, modern spacious and light kitchen for filming and video shoots

# **Modern Spacious 17th Century Property For Filming**

Old beams throughout the ground floor. Seven bedrooms, modern spacious and light kitchen for filming and video shoots

Location: Oxfordshire, United Kingdom

#### Interior

Old beams throughout the ground floor. 7 bedrooms, modern spacious and light kitchen.