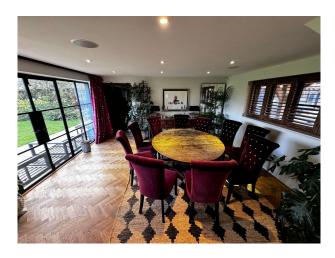

#### Interior

Old beams throughout the ground floor. 7 bedrooms, modern spacious and light kitchen.