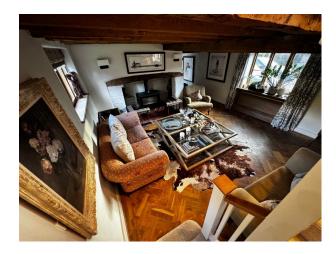

#### Interior

Old beams throughout the ground floor. 7 bedrooms, modern spacious and light kitchen.