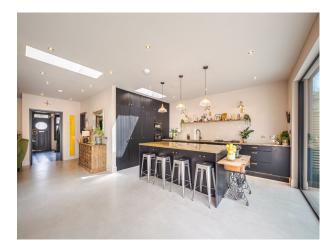

## Interior

A modern and stylish home with a wide, open plan kitchen/living/dining space. It has abundant natural light and french sliding doors. Ground Floor. 1 x open plan kitchen/dining/sitting room (ten metres wide), 1 x sitting room, 1 x children sitting room, 1 x pantry, 1 x utility room (use for tea/coffee). 1 x loo, First floor, 1 x girls room, 1 x home office, 1 x shower room. Second floor. 1 x master bedroom with ensuite tubby bath and separate shower room