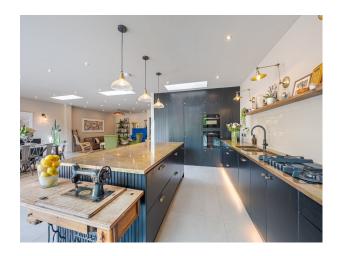

## LON6260 Modern Stylish London Home For Filming

A modern and stylish home with a wide, open plan kitchen/living/dining space. It has abundant natural light and french sliding doors.

## **Modern Stylish London Home For Filming**

A modern and stylish home with a wide, open plan kitchen/living/dining space. It has abundant natural light and french sliding doors.

Location: South West London, London, United Kingdom Within the M25: Yes Categories: Detached & Executive Houses | Family Modern

## Interior

A modern and stylish home with a wide, open plan kitchen/living/dining space. It has abundant natural light and french sliding doors. Ground Floor. 1 x open plan kitchen/dining/sitting room (ten metres wide), 1 x sitting room, 1 x children sitting room, 1 x pantry, 1 x utility room (use for tea/coffee). 1 x loo, First floor, 1 x girls room, 1 x home office, 1 x shower room. Second floor. 1 x master bedroom with ensuite tubby bath and separate shower room