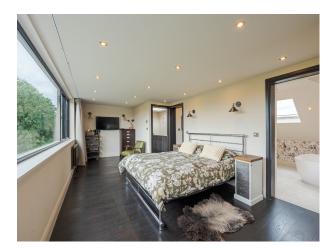

## Interior

A modern and stylish home with a wide, open plan kitchen/living/dining space. It has abundant natural light and french sliding doors. Ground Floor. 1 x open plan kitchen/dining/sitting room (ten metres wide), 1 x sitting room, 1 x children sitting room, 1 x pantry, 1 x utility room (use for tea/coffee). 1 x loo, First floor, 1 x girls room, 1 x home office, 1 x shower room. Second floor. 1 x master bedroom with ensuite tubby bath and separate shower room