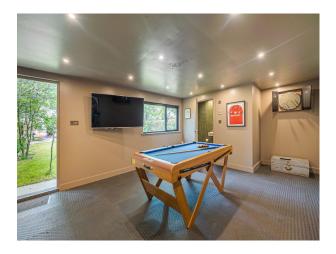

## Interior

A modern and stylish home with a wide, open plan kitchen/living/dining space. It has abundant natural light and french sliding doors. Ground Floor. 1 x open plan kitchen/dining/sitting room (ten metres wide), 1 x sitting room, 1 x children sitting room, 1 x pantry, 1 x utility room (use for tea/coffee). 1 x loo, First floor, 1 x girls room, 1 x home office, 1 x shower room. Second floor. 1 x master bedroom with ensuite tubby bath and separate shower room