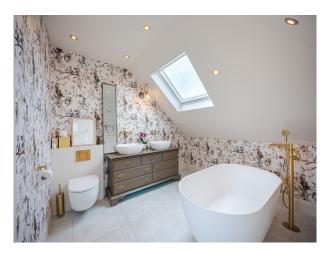

## Interior

A modern and stylish home with a wide, open plan kitchen/living/dining space. It has abundant natural light and french sliding doors. Ground Floor. 1 x open plan kitchen/dining/sitting room (ten metres wide), 1 x sitting room, 1 x children sitting room, 1 x pantry, 1 x utility room (use for tea/coffee). 1 x loo, First floor, 1 x girls room, 1 x home office, 1 x shower room. Second floor. 1 x master bedroom with ensuite tubby bath and separate shower room