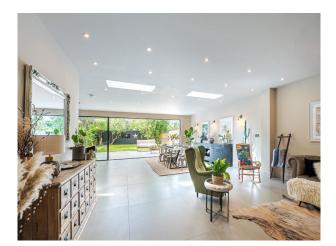

## LON6260 Modern Stylish London Home For Filming

A modern and stylish home with a wide, open plan kitchen/living/dining space. It has abundant natural light and french sliding doors.

## **Modern Stylish London Home For Filming**

A modern and stylish home with a wide, open plan kitchen/living/dining space. It has abundant natural light and french sliding doors.

Location: South West London, London, United Kingdom Within the M25: Yes Categories: Detached & Executive Houses | Family Modern

## Interior

A modern and stylish home with a wide, open plan kitchen/living/dining space. It has abundant natural light and french sliding doors. Ground Floor. 1 x open plan kitchen/dining/sitting room (ten metres wide), 1 x sitting room, 1 x children sitting room, 1 x pantry, 1 x utility room (use for tea/coffee). 1 x loo, First floor, 1 x girls room, 1 x home office, 1 x shower room. Second floor. 1 x master bedroom with ensuite tubby bath and separate shower room