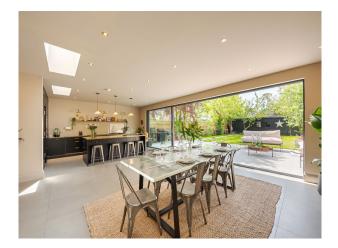

## LON6260 Modern Stylish London Home For Filming

A modern and stylish home with a wide, open plan kitchen/living/dining space. It has abundant natural light and french sliding doors.

## **Modern Stylish London Home For Filming**

A modern and stylish home with a wide, open plan kitchen/living/dining space. It has abundant natural light and french sliding doors.

Location: South West London, London, United Kingdom Within the M25: Yes Categories: Detached & Executive Houses | Family Modern

## Interior

A modern and stylish home with a wide, open plan kitchen/living/dining space. It has abundant natural light and french sliding doors. Ground Floor. 1 x open plan kitchen/dining/sitting room (ten metres wide), 1 x sitting room, 1 x children sitting room, 1 x pantry, 1 x utility room (use for tea/coffee). 1 x loo, First floor, 1 x girls room, 1 x home office, 1 x shower room. Second floor. 1 x master bedroom with ensuite tubby bath and separate shower room