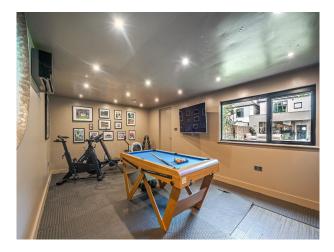

## Interior

A modern and stylish home with a wide, open plan kitchen/living/dining space. It has abundant natural light and french sliding doors. Ground Floor. 1 x open plan kitchen/dining/sitting room (ten metres wide), 1 x sitting room, 1 x children sitting room, 1 x pantry, 1 x utility room (use for tea/coffee). 1 x loo, First floor, 1 x girls room, 1 x home office, 1 x shower room. Second floor. 1 x master bedroom with ensuite tubby bath and separate shower room