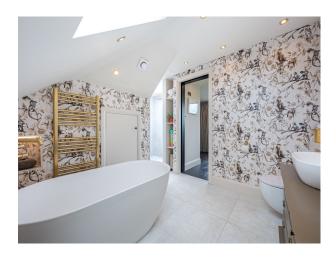

## Interior

A modern and stylish home with a wide, open plan kitchen/living/dining space. It has abundant natural light and french sliding doors. Ground Floor. 1 x open plan kitchen/dining/sitting room (ten metres wide), 1 x sitting room, 1 x children sitting room, 1 x pantry, 1 x utility room (use for tea/coffee). 1 x loo, First floor, 1 x girls room, 1 x home office, 1 x shower room. Second floor. 1 x master bedroom with ensuite tubby bath and separate shower room