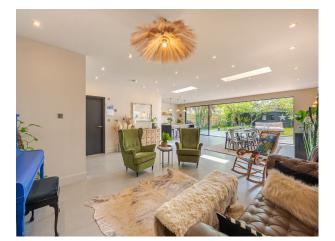

## LON6260 Modern Stylish London Home For Filming

A modern and stylish home with a wide, open plan kitchen/living/dining space. It has abundant natural light and french sliding doors.

## **Modern Stylish London Home For Filming**

A modern and stylish home with a wide, open plan kitchen/living/dining space. It has abundant natural light and french sliding doors.

Location: South West London, London, United Kingdom Within the M25: Yes Categories: Detached & Executive Houses | Family Modern

## Interior

A modern and stylish home with a wide, open plan kitchen/living/dining space. It has abundant natural light and french sliding doors. Ground Floor. 1 x open plan kitchen/dining/sitting room (ten metres wide), 1 x sitting room, 1 x children sitting room, 1 x pantry, 1 x utility room (use for tea/coffee). 1 x loo, First floor, 1 x girls room, 1 x home office, 1 x shower room. Second floor. 1 x master bedroom with ensuite tubby bath and separate shower room