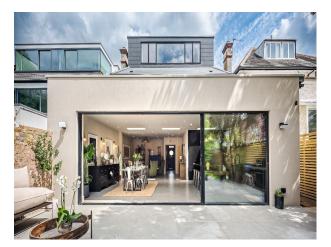

## LON6260 Modern Stylish London Home For Filming

A modern and stylish home with a wide, open plan kitchen/living/dining space. It has abundant natural light and french sliding doors.

## **Modern Stylish London Home For Filming**

A modern and stylish home with a wide, open plan kitchen/living/dining space. It has abundant natural light and french sliding doors.

Location: South West London, London, United Kingdom Within the M25: Yes Categories: Detached & Executive Houses | Family Modern

## Interior

A modern and stylish home with a wide, open plan kitchen/living/dining space. It has abundant natural light and french sliding doors. Ground Floor. 1 x open plan kitchen/dining/sitting room (ten metres wide), 1 x sitting room, 1 x children sitting room, 1 x pantry, 1 x utility room (use for tea/coffee). 1 x loo, First floor, 1 x girls room, 1 x home office, 1 x shower room. Second floor. 1 x master bedroom with ensuite tubby bath and separate shower room