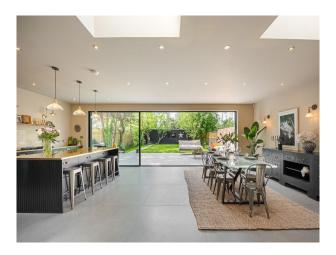

## LON6260 Modern Stylish London Home For Filming

A modern and stylish home with a wide, open plan kitchen/living/dining space. It has abundant natural light and french sliding doors.

## **Modern Stylish London Home For Filming**

A modern and stylish home with a wide, open plan kitchen/living/dining space. It has abundant natural light and french sliding doors.

Location: South West London, London, United Kingdom Within the M25: Yes Categories: Detached & Executive Houses | Family Modern

## Interior

A modern and stylish home with a wide, open plan kitchen/living/dining space. It has abundant natural light and french sliding doors. Ground Floor. 1 x open plan kitchen/dining/sitting room (ten metres wide), 1 x sitting room, 1 x children sitting room, 1 x pantry, 1 x utility room (use for tea/coffee). 1 x loo, First floor, 1 x girls room, 1 x home office, 1 x shower room. Second floor. 1 x master bedroom with ensuite tubby bath and separate shower room