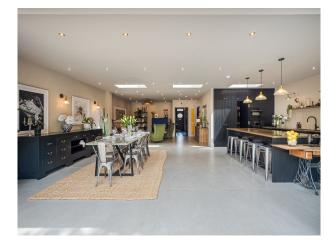

## LON6260 Modern Stylish London Home For Filming

A modern and stylish home with a wide, open plan kitchen/living/dining space. It has abundant natural light and french sliding doors.

## **Modern Stylish London Home For Filming**

A modern and stylish home with a wide, open plan kitchen/living/dining space. It has abundant natural light and french sliding doors.

Location: South West London, London, United Kingdom Within the M25: Yes Categories: Detached & Executive Houses | Family Modern

## Interior

A modern and stylish home with a wide, open plan kitchen/living/dining space. It has abundant natural light and french sliding doors. Ground Floor. 1 x open plan kitchen/dining/sitting room (ten metres wide), 1 x sitting room, 1 x children sitting room, 1 x pantry, 1 x utility room (use for tea/coffee). 1 x loo, First floor, 1 x girls room, 1 x home office, 1 x shower room. Second floor. 1 x master bedroom with ensuite tubby bath and separate shower room