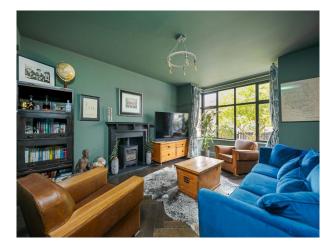

## Interior

A modern and stylish home with a wide, open plan kitchen/living/dining space. It has abundant natural light and french sliding doors. Ground Floor. 1 x open plan kitchen/dining/sitting room (ten metres wide), 1 x sitting room, 1 x children sitting room, 1 x pantry, 1 x utility room (use for tea/coffee). 1 x loo, First floor, 1 x girls room, 1 x home office, 1 x shower room. Second floor. 1 x master bedroom with ensuite tubby bath and separate shower room