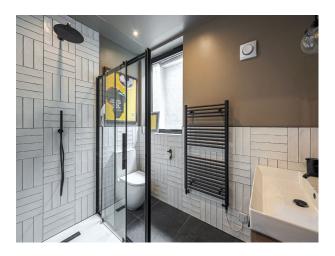

## Interior

A modern and stylish home with a wide, open plan kitchen/living/dining space. It has abundant natural light and french sliding doors. Ground Floor. 1 x open plan kitchen/dining/sitting room (ten metres wide), 1 x sitting room, 1 x children sitting room, 1 x pantry, 1 x utility room (use for tea/coffee). 1 x loo, First floor, 1 x girls room, 1 x home office, 1 x shower room. Second floor. 1 x master bedroom with ensuite tubby bath and separate shower room