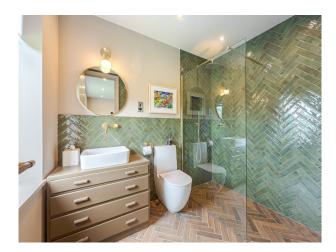

## Interior

A modern and stylish home with a wide, open plan kitchen/living/dining space. It has abundant natural light and french sliding doors. Ground Floor. 1 x open plan kitchen/dining/sitting room (ten metres wide), 1 x sitting room, 1 x children sitting room, 1 x pantry, 1 x utility room (use for tea/coffee). 1 x loo, First floor, 1 x girls room, 1 x home office, 1 x shower room. Second floor. 1 x master bedroom with ensuite tubby bath and separate shower room