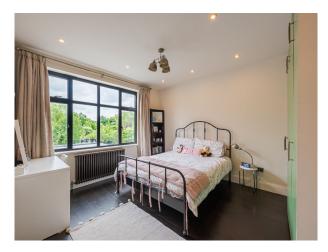

## Interior

A modern and stylish home with a wide, open plan kitchen/living/dining space. It has abundant natural light and french sliding doors. Ground Floor. 1 x open plan kitchen/dining/sitting room (ten metres wide), 1 x sitting room, 1 x children sitting room, 1 x pantry, 1 x utility room (use for tea/coffee). 1 x loo, First floor, 1 x girls room, 1 x home office, 1 x shower room. Second floor. 1 x master bedroom with ensuite tubby bath and separate shower room