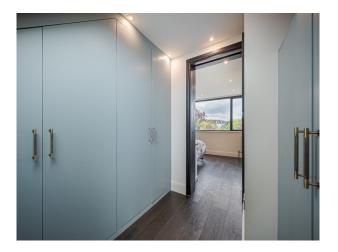

## Interior

A modern and stylish home with a wide, open plan kitchen/living/dining space. It has abundant natural light and french sliding doors. Ground Floor. 1 x open plan kitchen/dining/sitting room (ten metres wide), 1 x sitting room, 1 x children sitting room, 1 x pantry, 1 x utility room (use for tea/coffee). 1 x loo, First floor, 1 x girls room, 1 x home office, 1 x shower room. Second floor. 1 x master bedroom with ensuite tubby bath and separate shower room