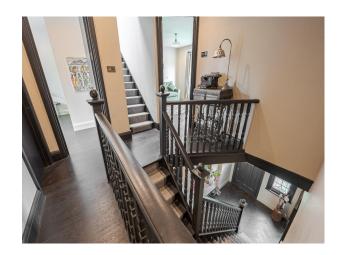

## Interior

A modern and stylish home with a wide, open plan kitchen/living/dining space. It has abundant natural light and french sliding doors. Ground Floor. 1 x open plan kitchen/dining/sitting room (ten metres wide), 1 x sitting room, 1 x children sitting room, 1 x pantry, 1 x utility room (use for tea/coffee). 1 x loo, First floor, 1 x girls room, 1 x home office, 1 x shower room. Second floor. 1 x master bedroom with ensuite tubby bath and separate shower room