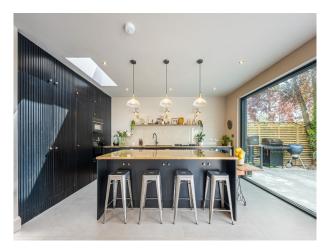

## LON6260 Modern Stylish London Home For Filming

A modern and stylish home with a wide, open plan kitchen/living/dining space. It has abundant natural light and french sliding doors.

## **Modern Stylish London Home For Filming**

A modern and stylish home with a wide, open plan kitchen/living/dining space. It has abundant natural light and french sliding doors.

Location: South West London, London, United Kingdom Within the M25: Yes Categories: Detached & Executive Houses | Family Modern

## Interior

A modern and stylish home with a wide, open plan kitchen/living/dining space. It has abundant natural light and french sliding doors. Ground Floor. 1 x open plan kitchen/dining/sitting room (ten metres wide), 1 x sitting room, 1 x children sitting room, 1 x pantry, 1 x utility room (use for tea/coffee). 1 x loo, First floor, 1 x girls room, 1 x home office, 1 x shower room. Second floor. 1 x master bedroom with ensuite tubby bath and separate shower room