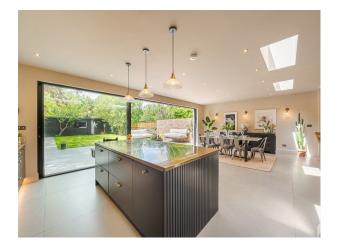

## LON6260 Modern Stylish London Home For Filming

A modern and stylish home with a wide, open plan kitchen/living/dining space. It has abundant natural light and french sliding doors.

## **Modern Stylish London Home For Filming**

A modern and stylish home with a wide, open plan kitchen/living/dining space. It has abundant natural light and french sliding doors.

Location: South West London, London, United Kingdom Within the M25: Yes Categories: Detached & Executive Houses | Family Modern

## Interior

A modern and stylish home with a wide, open plan kitchen/living/dining space. It has abundant natural light and french sliding doors. Ground Floor. 1 x open plan kitchen/dining/sitting room (ten metres wide), 1 x sitting room, 1 x children sitting room, 1 x pantry, 1 x utility room (use for tea/coffee). 1 x loo, First floor, 1 x girls room, 1 x home office, 1 x shower room. Second floor. 1 x master bedroom with ensuite tubby bath and separate shower room