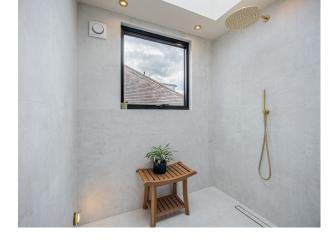

## Interior

A modern and stylish home with a wide, open plan kitchen/living/dining space. It has abundant natural light and french sliding doors. Ground Floor. 1 x open plan kitchen/dining/sitting room (ten metres wide), 1 x sitting room, 1 x children sitting room, 1 x pantry, 1 x utility room (use for tea/coffee). 1 x loo, First floor, 1 x girls room, 1 x home office, 1 x shower room. Second floor. 1 x master bedroom with ensuite tubby bath and separate shower room