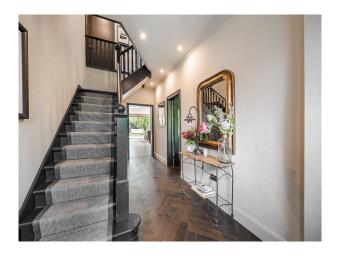

## Interior

A modern and stylish home with a wide, open plan kitchen/living/dining space. It has abundant natural light and french sliding doors. Ground Floor. 1 x open plan kitchen/dining/sitting room (ten metres wide), 1 x sitting room, 1 x children sitting room, 1 x pantry, 1 x utility room (use for tea/coffee). 1 x loo, First floor, 1 x girls room, 1 x home office, 1 x shower room. Second floor. 1 x master bedroom with ensuite tubby bath and separate shower room