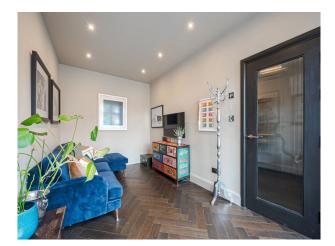

## Interior

A modern and stylish home with a wide, open plan kitchen/living/dining space. It has abundant natural light and french sliding doors. Ground Floor. 1 x open plan kitchen/dining/sitting room (ten metres wide), 1 x sitting room, 1 x children sitting room, 1 x pantry, 1 x utility room (use for tea/coffee). 1 x loo, First floor, 1 x girls room, 1 x home office, 1 x shower room. Second floor. 1 x master bedroom with ensuite tubby bath and separate shower room