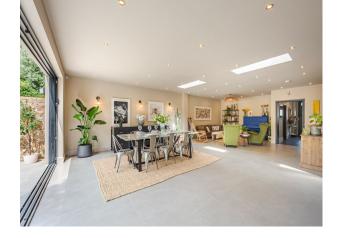

## LON6260 Modern Stylish London Home For Filming

A modern and stylish home with a wide, open plan kitchen/living/dining space. It has abundant natural light and french sliding doors.

## **Modern Stylish London Home For Filming**

A modern and stylish home with a wide, open plan kitchen/living/dining space. It has abundant natural light and french sliding doors.

Location: South West London, London, United Kingdom Within the M25: Yes Categories: Detached & Executive Houses | Family Modern

## Interior

A modern and stylish home with a wide, open plan kitchen/living/dining space. It has abundant natural light and french sliding doors. Ground Floor. 1 x open plan kitchen/dining/sitting room (ten metres wide), 1 x sitting room, 1 x children sitting room, 1 x pantry, 1 x utility room (use for tea/coffee). 1 x loo, First floor, 1 x girls room, 1 x home office, 1 x shower room. Second floor. 1 x master bedroom with ensuite tubby bath and separate shower room