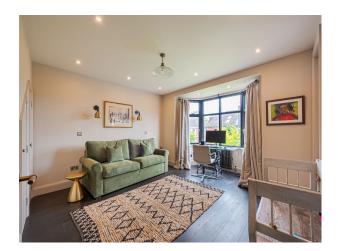

## Interior

A modern and stylish home with a wide, open plan kitchen/living/dining space. It has abundant natural light and french sliding doors. Ground Floor. 1 x open plan kitchen/dining/sitting room (ten metres wide), 1 x sitting room, 1 x children sitting room, 1 x pantry, 1 x utility room (use for tea/coffee). 1 x loo, First floor, 1 x girls room, 1 x home office, 1 x shower room. Second floor. 1 x master bedroom with ensuite tubby bath and separate shower room