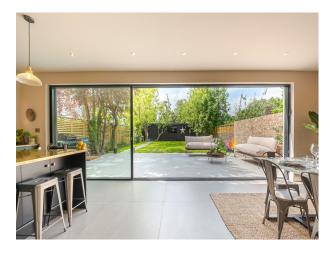

## LON6260 Modern Stylish London Home For Filming

A modern and stylish home with a wide, open plan kitchen/living/dining space. It has abundant natural light and french sliding doors.

## **Modern Stylish London Home For Filming**

A modern and stylish home with a wide, open plan kitchen/living/dining space. It has abundant natural light and french sliding doors.

Location: South West London, London, United Kingdom Within the M25: Yes Categories: Detached & Executive Houses | Family Modern

## Interior

A modern and stylish home with a wide, open plan kitchen/living/dining space. It has abundant natural light and french sliding doors. Ground Floor. 1 x open plan kitchen/dining/sitting room (ten metres wide), 1 x sitting room, 1 x children sitting room, 1 x pantry, 1 x utility room (use for tea/coffee). 1 x loo, First floor, 1 x girls room, 1 x home office, 1 x shower room. Second floor. 1 x master bedroom with ensuite tubby bath and separate shower room