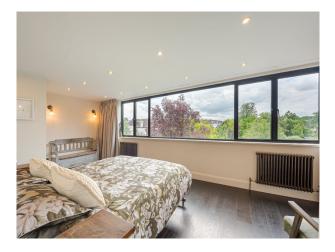

## Interior

A modern and stylish home with a wide, open plan kitchen/living/dining space. It has abundant natural light and french sliding doors. Ground Floor. 1 x open plan kitchen/dining/sitting room (ten metres wide), 1 x sitting room, 1 x children sitting room, 1 x pantry, 1 x utility room (use for tea/coffee). 1 x loo, First floor, 1 x girls room, 1 x home office, 1 x shower room. Second floor. 1 x master bedroom with ensuite tubby bath and separate shower room