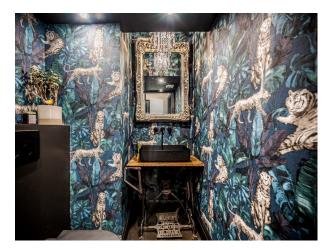

## Interior

A modern and stylish home with a wide, open plan kitchen/living/dining space. It has abundant natural light and french sliding doors. Ground Floor. 1 x open plan kitchen/dining/sitting room (ten metres wide), 1 x sitting room, 1 x children sitting room, 1 x pantry, 1 x utility room (use for tea/coffee). 1 x loo, First floor, 1 x girls room, 1 x home office, 1 x shower room. Second floor. 1 x master bedroom with ensuite tubby bath and separate shower room