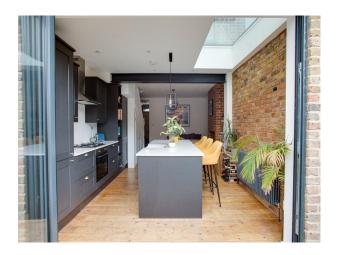

### Interior

4 bed, 2 bathroom house. House is to a high standard with exposed brick in many of the rooms, with several generously sized rooms. Open plan kitchen/dining room leading into garden with bi-folding doors and a kitchen island Large bathroom with walk in shower Walk-in Wardrobe & en-suite off generously sized main bedroom in the loft conversion. • Lamona kitchen appliances.

#### Exterior

private garden. NNW, although the garden is not overlooked really so benefits from good sun throughout the day. No drive, but ample on street parking with the RingGo app/permit