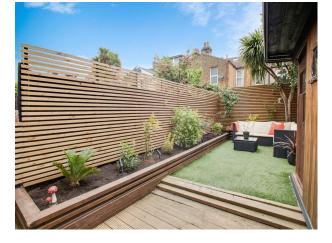

#### Exterior

private garden. NNW, although the garden is not overlooked really so benefits from good sun throughout the day. No drive, but ample on street parking with the RingGo app/permit