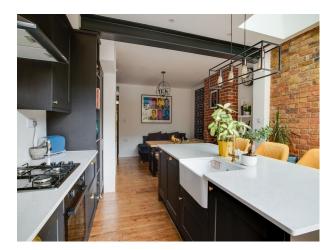

### Interior

4 bed, 2 bathroom house. House is to a high standard with exposed brick in many of the rooms, with several generously sized rooms. Open plan kitchen/dining room leading into garden with bi-folding doors and a kitchen island Large bathroom with walk in shower Walk-in Wardrobe & en-suite off generously sized main bedroom in the loft conversion. • Lamona kitchen appliances.