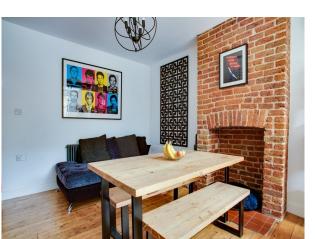

### Interior

4 bed, 2 bathroom house. House is to a high standard with exposed brick in many of the rooms, with several generously sized rooms. Open plan kitchen/dining room leading into garden with bi-folding doors and a kitchen island Large bathroom with walk in shower Walk-in Wardrobe & en-suite off generously sized main bedroom in the loft conversion. • Lamona kitchen appliances.