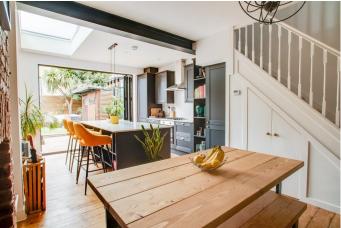

### Interior

4 bed, 2 bathroom house. House is to a high standard with exposed brick in many of the rooms, with several generously sized rooms. Open plan kitchen/dining room leading into garden with bi-folding doors and a kitchen island Large bathroom with walk in shower Walk-in Wardrobe & en-suite off generously sized main bedroom in the loft conversion. • Lamona kitchen appliances.