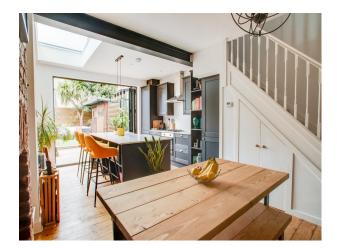

### Interior

4 bed, 2 bathroom house. House is to a high standard with exposed brick in many of the rooms, with several generously sized rooms. Open plan kitchen/dining room leading into garden with bi-folding doors and a kitchen island Large bathroom with walk in shower Walk-in Wardrobe & en-suite off generously sized main bedroom in the loft conversion. • Lamona kitchen appliances.