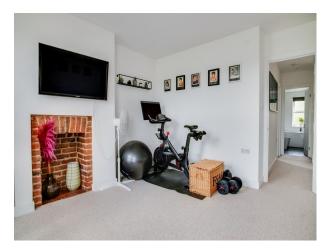

### Interior

4 bed, 2 bathroom house. House is to a high standard with exposed brick in many of the rooms, with several generously sized rooms. Open plan kitchen/dining room leading into garden with bi-folding doors and a kitchen island Large bathroom with walk in shower Walk-in Wardrobe & en-suite off generously sized main bedroom in the loft conversion. • Lamona kitchen appliances.