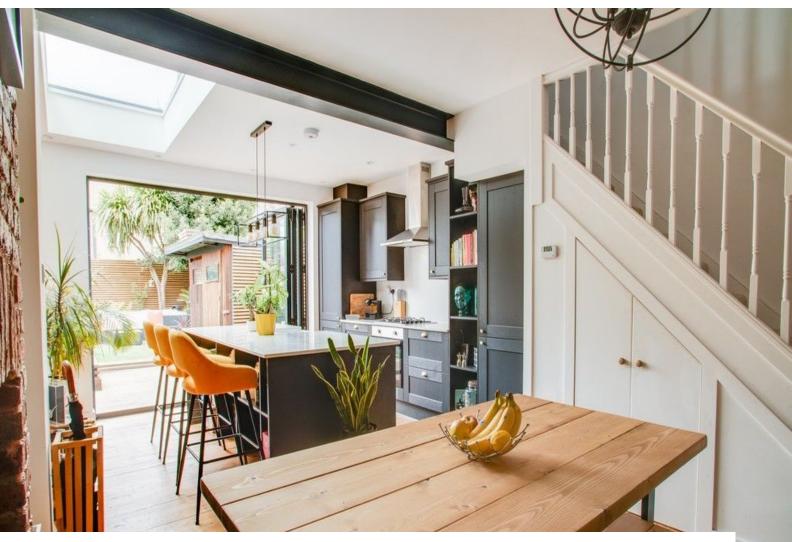

### Interior

4 bed, 2 bathroom house. House is to a high standard with exposed brick in many of the rooms, with several generously sized rooms. Open plan kitchen/dining room leading into garden with bi-folding doors and a kitchen island Large bathroom with walk in shower Walk-in Wardrobe & en-suite off generously sized main bedroom in the loft conversion. • Lamona kitchen appliances.