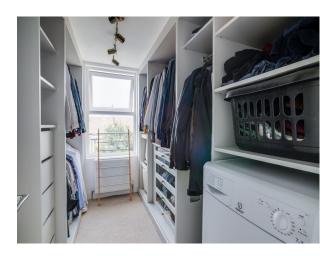

### Interior

4 bed, 2 bathroom house. House is to a high standard with exposed brick in many of the rooms, with several generously sized rooms. Open plan kitchen/dining room leading into garden with bi-folding doors and a kitchen island Large bathroom with walk in shower Walk-in Wardrobe & en-suite off generously sized main bedroom in the loft conversion. • Lamona kitchen appliances.