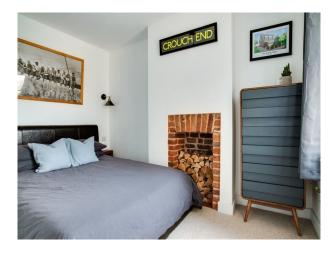

### Interior

4 bed, 2 bathroom house. House is to a high standard with exposed brick in many of the rooms, with several generously sized rooms. Open plan kitchen/dining room leading into garden with bi-folding doors and a kitchen island Large bathroom with walk in shower Walk-in Wardrobe & en-suite off generously sized main bedroom in the loft conversion. • Lamona kitchen appliances.