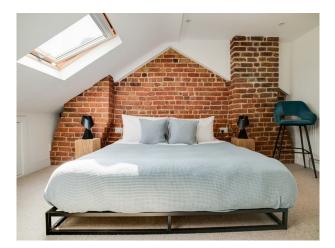

### Interior

4 bed, 2 bathroom house. House is to a high standard with exposed brick in many of the rooms, with several generously sized rooms. Open plan kitchen/dining room leading into garden with bi-folding doors and a kitchen island Large bathroom with walk in shower Walk-in Wardrobe & en-suite off generously sized main bedroom in the loft conversion. • Lamona kitchen appliances.