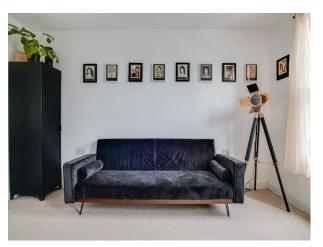

### Interior

4 bed, 2 bathroom house. House is to a high standard with exposed brick in many of the rooms, with several generously sized rooms. Open plan kitchen/dining room leading into garden with bi-folding doors and a kitchen island Large bathroom with walk in shower Walk-in Wardrobe & en-suite off generously sized main bedroom in the loft conversion. • Lamona kitchen appliances.