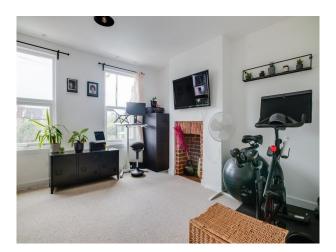

### Interior

4 bed, 2 bathroom house. House is to a high standard with exposed brick in many of the rooms, with several generously sized rooms. Open plan kitchen/dining room leading into garden with bi-folding doors and a kitchen island Large bathroom with walk in shower Walk-in Wardrobe & en-suite off generously sized main bedroom in the loft conversion. • Lamona kitchen appliances.