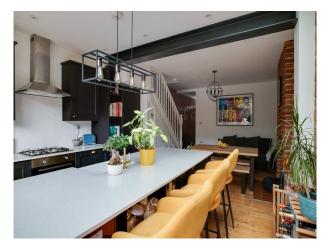

### Interior

4 bed, 2 bathroom house. House is to a high standard with exposed brick in many of the rooms, with several generously sized rooms. Open plan kitchen/dining room leading into garden with bi-folding doors and a kitchen island Large bathroom with walk in shower Walk-in Wardrobe & en-suite off generously sized main bedroom in the loft conversion. • Lamona kitchen appliances.