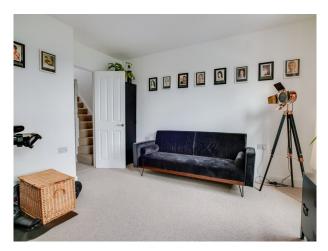

### Interior

4 bed, 2 bathroom house. House is to a high standard with exposed brick in many of the rooms, with several generously sized rooms. Open plan kitchen/dining room leading into garden with bi-folding doors and a kitchen island Large bathroom with walk in shower Walk-in Wardrobe & en-suite off generously sized main bedroom in the loft conversion. • Lamona kitchen appliances.