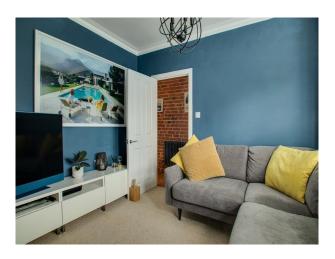

### Interior

4 bed, 2 bathroom house. House is to a high standard with exposed brick in many of the rooms, with several generously sized rooms. Open plan kitchen/dining room leading into garden with bi-folding doors and a kitchen island Large bathroom with walk in shower Walk-in Wardrobe & en-suite off generously sized main bedroom in the loft conversion. • Lamona kitchen appliances.