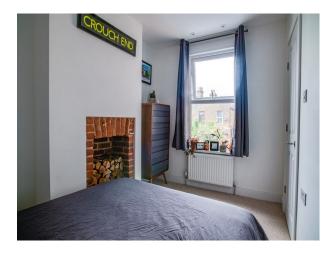

### Interior

4 bed, 2 bathroom house. House is to a high standard with exposed brick in many of the rooms, with several generously sized rooms. Open plan kitchen/dining room leading into garden with bi-folding doors and a kitchen island Large bathroom with walk in shower Walk-in Wardrobe & en-suite off generously sized main bedroom in the loft conversion. • Lamona kitchen appliances.