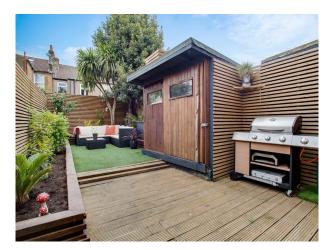

#### Exterior

private garden. NNW, although the garden is not overlooked really so benefits from good sun throughout the day. No drive, but ample on street parking with the RingGo app/permit