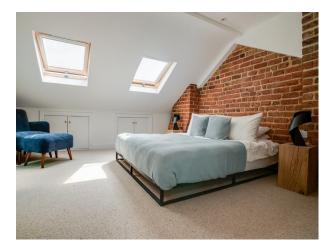

### Interior

4 bed, 2 bathroom house. House is to a high standard with exposed brick in many of the rooms, with several generously sized rooms. Open plan kitchen/dining room leading into garden with bi-folding doors and a kitchen island Large bathroom with walk in shower Walk-in Wardrobe & en-suite off generously sized main bedroom in the loft conversion. • Lamona kitchen appliances.