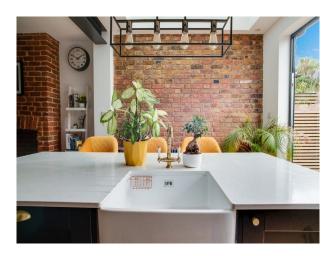

### Interior

4 bed, 2 bathroom house. House is to a high standard with exposed brick in many of the rooms, with several generously sized rooms. Open plan kitchen/dining room leading into garden with bi-folding doors and a kitchen island Large bathroom with walk in shower Walk-in Wardrobe & en-suite off generously sized main bedroom in the loft conversion. • Lamona kitchen appliances.