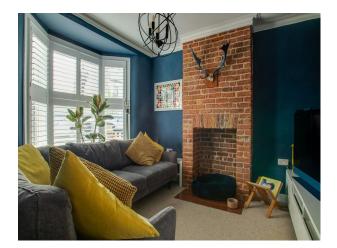

### Interior

4 bed, 2 bathroom house. House is to a high standard with exposed brick in many of the rooms, with several generously sized rooms. Open plan kitchen/dining room leading into garden with bi-folding doors and a kitchen island Large bathroom with walk in shower Walk-in Wardrobe & en-suite off generously sized main bedroom in the loft conversion. • Lamona kitchen appliances.