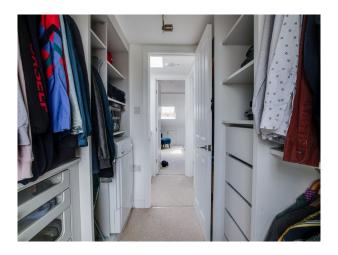

### Interior

4 bed, 2 bathroom house. House is to a high standard with exposed brick in many of the rooms, with several generously sized rooms. Open plan kitchen/dining room leading into garden with bi-folding doors and a kitchen island Large bathroom with walk in shower Walk-in Wardrobe & en-suite off generously sized main bedroom in the loft conversion. • Lamona kitchen appliances.