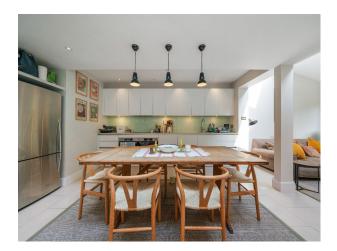

## Interior

Overall size: 1635 square ft. A beautiful 4 bedroom early Victorian terraced house. Modern interior. The ground floor is open plan consisting of a large contemporary and Scandinavian style kitchen/dining area as well as a small reception room filled with neutral warm colours and high ceilings connected by a large 44ft leafy garden.