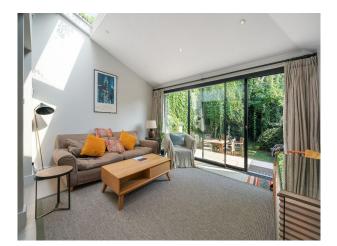

## Interior

Overall size: 1635 square ft. A beautiful 4 bedroom early Victorian terraced house. Modern interior. The ground floor is open plan consisting of a large contemporary and Scandinavian style kitchen/dining area as well as a small reception room filled with neutral warm colours and high ceilings connected by a large 44ft leafy garden.