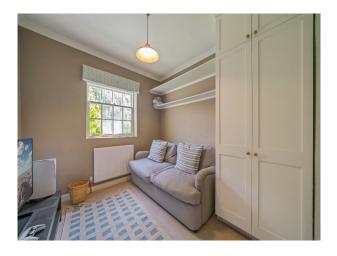

## Interior

Overall size: 1635 square ft. A beautiful 4 bedroom early Victorian terraced house. Modern interior. The ground floor is open plan consisting of a large contemporary and Scandinavian style kitchen/dining area as well as a small reception room filled with neutral warm colours and high ceilings connected by a large 44ft leafy garden.

Upstairs there are 3 bedrooms with the principal bedroom being located on the top floor which consists of an ensuite bathroom and French doors connecting to a balcony with views of the areas. There's a small office space with another balcony giving you more views of the harbour area.