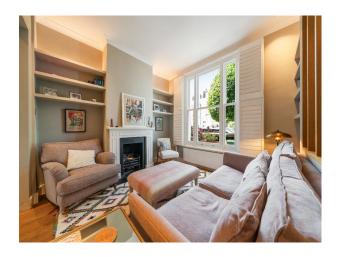

## Interior

Overall size: 1635 square ft. A beautiful 4 bedroom early Victorian terraced house. Modern interior. The ground floor is open plan consisting of a large contemporary and Scandinavian style kitchen/dining area as well as a small reception room filled with neutral warm colours and high ceilings connected by a large 44ft leafy garden.