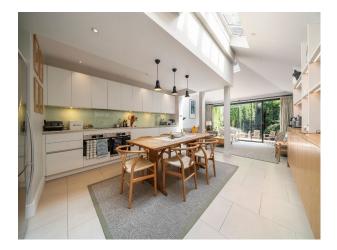

## Interior

Overall size: 1635 square ft. A beautiful 4 bedroom early Victorian terraced house. Modern interior. The ground floor is open plan consisting of a large contemporary and Scandinavian style kitchen/dining area as well as a small reception room filled with neutral warm colours and high ceilings connected by a large 44ft leafy garden.