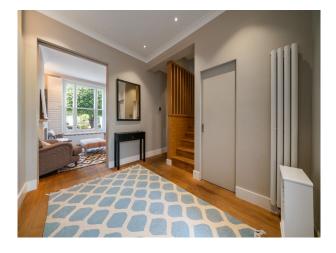

## Interior

Overall size: 1635 square ft. A beautiful 4 bedroom early Victorian terraced house. Modern interior. The ground floor is open plan consisting of a large contemporary and Scandinavian style kitchen/dining area as well as a small reception room filled with neutral warm colours and high ceilings connected by a large 44ft leafy garden.