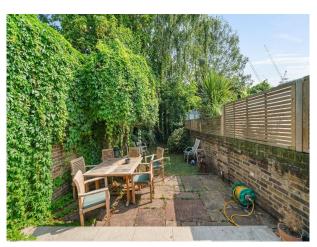

## Interior

Overall size: 1635 square ft. A beautiful 4 bedroom early Victorian terraced house. Modern interior. The ground floor is open plan consisting of a large contemporary and Scandinavian style kitchen/dining area as well as a small reception room filled with neutral warm colours and high ceilings connected by a large 44ft leafy garden.

## Exterior

Garden: 44ft.