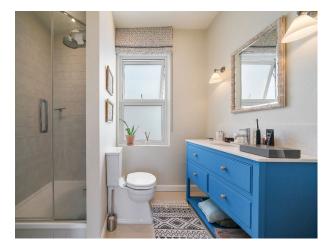

## Interior

Overall size: 1635 square ft. A beautiful 4 bedroom early Victorian terraced house. Modern interior. The ground floor is open plan consisting of a large contemporary and Scandinavian style kitchen/dining area as well as a small reception room filled with neutral warm colours and high ceilings connected by a large 44ft leafy garden.

Upstairs there are 3 bedrooms with the principal bedroom being located on the top floor which consists of an ensuite bathroom and French doors connecting to a balcony with views of the areas. There's a small office space with another balcony giving you more views of the harbour area.