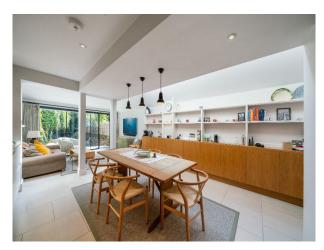

## Interior

Overall size: 1635 square ft. A beautiful 4 bedroom early Victorian terraced house. Modern interior. The ground floor is open plan consisting of a large contemporary and Scandinavian style kitchen/dining area as well as a small reception room filled with neutral warm colours and high ceilings connected by a large 44ft leafy garden.