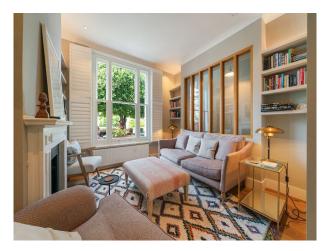

## Interior

Overall size: 1635 square ft. A beautiful 4 bedroom early Victorian terraced house. Modern interior. The ground floor is open plan consisting of a large contemporary and Scandinavian style kitchen/dining area as well as a small reception room filled with neutral warm colours and high ceilings connected by a large 44ft leafy garden.