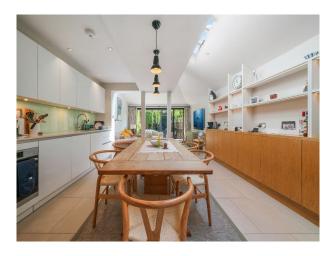

## Interior

Overall size: 1635 square ft. A beautiful 4 bedroom early Victorian terraced house. Modern interior. The ground floor is open plan consisting of a large contemporary and Scandinavian style kitchen/dining area as well as a small reception room filled with neutral warm colours and high ceilings connected by a large 44ft leafy garden.