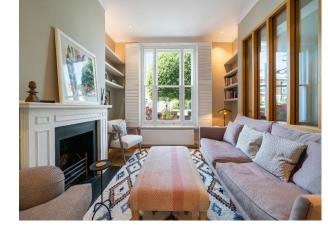

## Interior

Overall size: 1635 square ft. A beautiful 4 bedroom early Victorian terraced house. Modern interior. The ground floor is open plan consisting of a large contemporary and Scandinavian style kitchen/dining area as well as a small reception room filled with neutral warm colours and high ceilings connected by a large 44ft leafy garden.