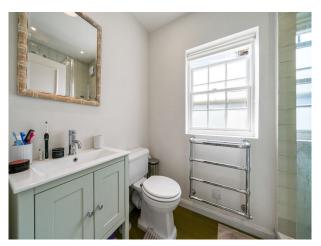

## Interior

Overall size: 1635 square ft. A beautiful 4 bedroom early Victorian terraced house. Modern interior. The ground floor is open plan consisting of a large contemporary and Scandinavian style kitchen/dining area as well as a small reception room filled with neutral warm colours and high ceilings connected by a large 44ft leafy garden.

Upstairs there are 3 bedrooms with the principal bedroom being located on the top floor which consists of an ensuite bathroom and French doors connecting to a balcony with views of the areas. There's a small office space with another balcony giving you more views of the harbour area.