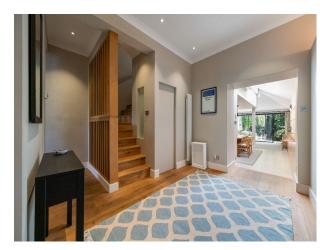

## Interior

Overall size: 1635 square ft. A beautiful 4 bedroom early Victorian terraced house. Modern interior. The ground floor is open plan consisting of a large contemporary and Scandinavian style kitchen/dining area as well as a small reception room filled with neutral warm colours and high ceilings connected by a large 44ft leafy garden.