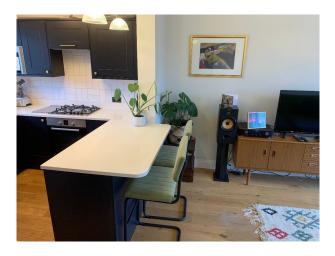

## Interior

This beautifully finished 3 bedroom flat recently renovated in a modern yet characterful style, with wooden flooring through the living spaces and a striking blue kitchen. The flat has 2 good sized double bedrooms and 1 smaller double bedroom, which is currently being used as a study with a sofa bed. There is an open plan kitchen/lounge and a bathroom with walk-in shower. The property is a 4th floor flat in a 5 floor purpose built block of flats, served by 3 lifts.