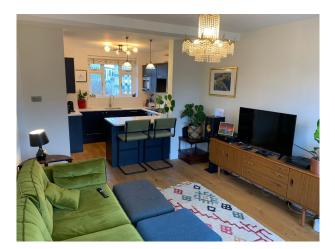

## Interior

This beautifully finished 3 bedroom flat recently renovated in a modern yet characterful style, with wooden flooring through the living spaces and a striking blue kitchen. The flat has 2 good sized double bedrooms and 1 smaller double bedroom, which is currently being used as a study with a sofa bed. There is an open plan kitchen/lounge and a bathroom with walk-in shower. The property is a 4th floor flat in a 5 floor purpose built block of flats, served by 3 lifts.