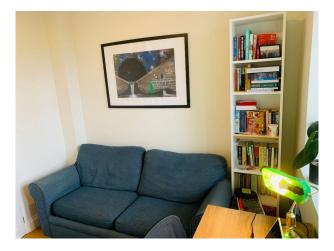

## Interior

This beautifully finished 3 bedroom flat recently renovated in a modern yet characterful style, with wooden flooring through the living spaces and a striking blue kitchen. The flat has 2 good sized double bedrooms and 1 smaller double bedroom, which is currently being used as a study with a sofa bed. There is an open plan kitchen/lounge and a bathroom with walk-in shower. The property is a 4th floor flat in a 5 floor purpose built block of flats, served by 3 lifts.