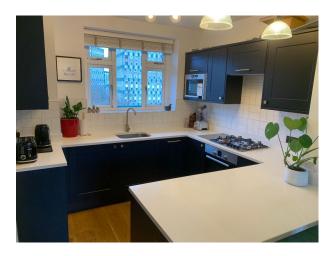

## Interior

This beautifully finished 3 bedroom flat recently renovated in a modern yet characterful style, with wooden flooring through the living spaces and a striking blue kitchen. The flat has 2 good sized double bedrooms and 1 smaller double bedroom, which is currently being used as a study with a sofa bed. There is an open plan kitchen/lounge and a bathroom with walk-in shower. The property is a 4th floor flat in a 5 floor purpose built block of flats, served by 3 lifts.