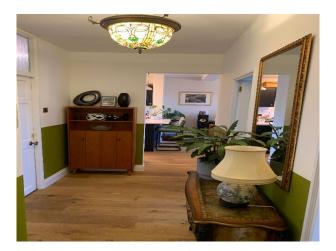

## Interior

This beautifully finished 3 bedroom flat recently renovated in a modern yet characterful style, with wooden flooring through the living spaces and a striking blue kitchen. The flat has 2 good sized double bedrooms and 1 smaller double bedroom, which is currently being used as a study with a sofa bed. There is an open plan kitchen/lounge and a bathroom with walk-in shower. The property is a 4th floor flat in a 5 floor purpose built block of flats, served by 3 lifts.