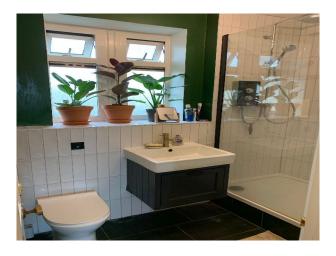

## Interior

This beautifully finished 3 bedroom flat recently renovated in a modern yet characterful style, with wooden flooring through the living spaces and a striking blue kitchen. The flat has 2 good sized double bedrooms and 1 smaller double bedroom, which is currently being used as a study with a sofa bed. There is an open plan kitchen/lounge and a bathroom with walk-in shower. The property is a 4th floor flat in a 5 floor purpose built block of flats, served by 3 lifts.