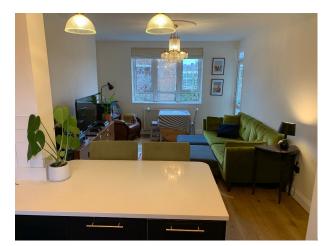

## Interior

This beautifully finished 3 bedroom flat recently renovated in a modern yet characterful style, with wooden flooring through the living spaces and a striking blue kitchen. The flat has 2 good sized double bedrooms and 1 smaller double bedroom, which is currently being used as a study with a sofa bed. There is an open plan kitchen/lounge and a bathroom with walk-in shower. The property is a 4th floor flat in a 5 floor purpose built block of flats, served by 3 lifts.