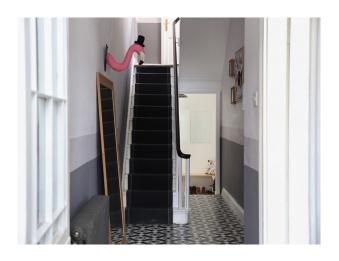

## F

| Features:                                                                                            |                                                                                                        |                                                                                                                                                                                                    |                                                                                            |
|------------------------------------------------------------------------------------------------------|--------------------------------------------------------------------------------------------------------|----------------------------------------------------------------------------------------------------------------------------------------------------------------------------------------------------|--------------------------------------------------------------------------------------------|
| <b>Bathroom Types</b>                                                                                | <b>Bedroom Types</b>                                                                                   | Exterior Features                                                                                                                                                                                  | Facilities                                                                                 |
| <ul><li>Family Bathroom</li><li>Modern Bathroom</li><li>Shower Room</li><li>Walk in Shower</li></ul> | <ul><li>Double Bedroom</li><li>Single Bedroom</li><li>Spare Bedroom</li></ul>                          | Back Garden                                                                                                                                                                                        | <ul><li>Domestic Power</li><li>Mains Water</li><li>Toilets</li></ul>                       |
| Floors                                                                                               | Interior Features                                                                                      | Kitchen Facilities                                                                                                                                                                                 | Kitchen types                                                                              |
| <ul><li>Laminate Wood Floor</li><li>Tiled Floor</li></ul>                                            | <ul><li>Furnished</li><li>Modern Fireplace</li><li>Modern Staircase</li><li>Period Fireplace</li></ul> | <ul> <li>Breakfast Bar</li> <li>Cutlery and Crockery</li> <li>Freestanding Cooker</li> <li>Island</li> <li>Pots and Pans</li> <li>Prep Area</li> <li>Small Appliances</li> <li>Utensils</li> </ul> | <ul><li>Cream &amp; White Units</li><li>Kitchen With Island</li><li>Wooden Units</li></ul> |
| Parking                                                                                              | Rooms                                                                                                  | Walls & Windows                                                                                                                                                                                    |                                                                                            |
| On Street Parking                                                                                    | <ul><li>Games Room</li><li>Home Office</li><li>Living Room</li></ul>                                   | <ul><li>Large Windows</li><li>Painted Walls</li></ul>                                                                                                                                              |                                                                                            |