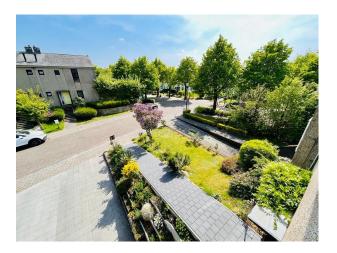

#### Exterior

Driveway directly outside the home and garden to the rear which features a lawn and a patio.