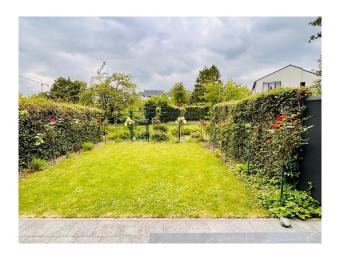

#### Exterior

Driveway directly outside the home and garden to the rear which features a lawn and a patio.