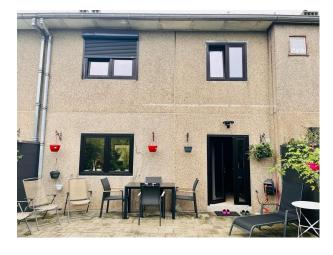

#### Exterior

Driveway directly outside the home and garden to the rear which features a lawn and a patio.