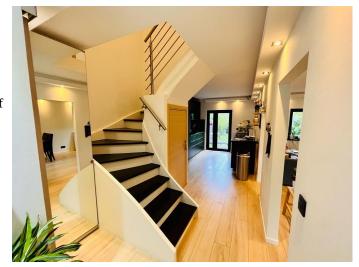

#### **Features:**

| <b>Bathroom Types</b>                                                     | <b>Bedroom Types</b>                                 | <b>Exterior Features</b>                                         | Facilities                                                                                   |
|---------------------------------------------------------------------------|------------------------------------------------------|------------------------------------------------------------------|----------------------------------------------------------------------------------------------|
| <ul><li>Family Bathroom</li><li>Jacuzzi</li><li>Modern Bathroom</li></ul> | • Double Bedroom                                     | <ul><li>Back Garden</li><li>Patio</li></ul>                      | <ul><li>Domestic Power</li><li>Internet Access</li><li>Mains Water</li><li>Toilets</li></ul> |
| Floors                                                                    | <b>Interior Features</b>                             | Kitchen Facilities                                               | Kitchen types                                                                                |
| • Laminate Wood Floor                                                     | <ul><li>Furnished</li><li>Modern Staircase</li></ul> | <ul><li>Induction Hob</li><li>Island</li><li>Open Plan</li></ul> | <ul><li>Coloured Units</li><li>Contemporary Kitchen</li><li>Kitchen With Island</li></ul>    |
| Parking                                                                   | Rooms                                                | Views                                                            |                                                                                              |
| • Driveway                                                                | • Study                                              | • Residential View                                               |                                                                                              |

#### Interior

Modern townhouse with open plan living space in residential street. Double bedrooms with plenty of natural light upstairs.