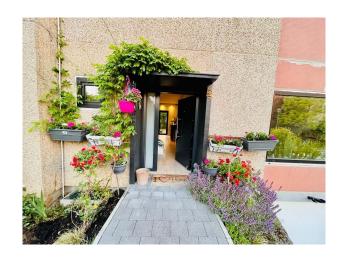

#### Exterior

Driveway directly outside the home and garden to the rear which features a lawn and a patio.