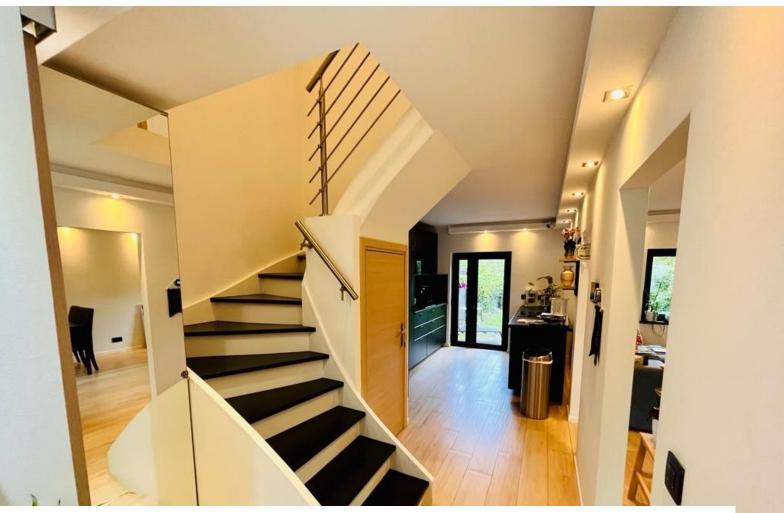

#### **Features:**

| <b>Bathroom Types</b>                                                     | <b>Bedroom Types</b>                                 | <b>Exterior Features</b>                                         | Facilities                                                                                   |
|---------------------------------------------------------------------------|------------------------------------------------------|------------------------------------------------------------------|----------------------------------------------------------------------------------------------|
| <ul><li>Family Bathroom</li><li>Jacuzzi</li><li>Modern Bathroom</li></ul> | • Double Bedroom                                     | <ul><li>Back Garden</li><li>Patio</li></ul>                      | <ul><li>Domestic Power</li><li>Internet Access</li><li>Mains Water</li><li>Toilets</li></ul> |
| Floors                                                                    | <b>Interior Features</b>                             | Kitchen Facilities                                               | Kitchen types                                                                                |
| • Laminate Wood Floor                                                     | <ul><li>Furnished</li><li>Modern Staircase</li></ul> | <ul><li>Induction Hob</li><li>Island</li><li>Open Plan</li></ul> | <ul><li>Coloured Units</li><li>Contemporary Kitchen</li><li>Kitchen With Island</li></ul>    |
| Parking                                                                   | Rooms                                                | Views                                                            |                                                                                              |
| • Driveway                                                                | • Study                                              | • Residential View                                               |                                                                                              |

#### Interior

Modern townhouse with open plan living space in residential street. Double bedrooms with plenty of natural light upstairs.