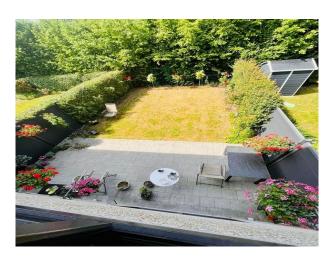

#### Exterior

Driveway directly outside the home and garden to the rear which features a lawn and a patio.