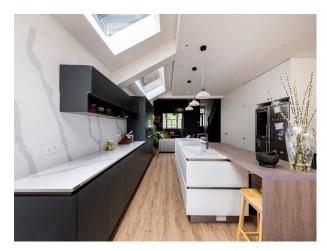

#### Interior

It is a fully renovated Victorian house. 5 bedrooms, 3 bathrooms and 1 WC. House is flooded with natural light and huge skylights. Living room is an open plan , 2 receptions, big kitchen and dining room area. The interior is mixed with modern features and Old fireplaces , Victorian tiling and Victorian wooden floors are preserved and restored to their former glory. Total square footage is around 2,400 sq meters