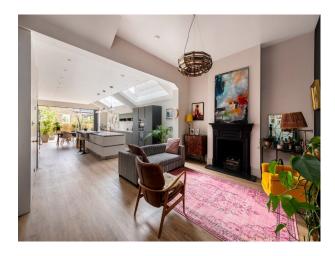

#### Interior

It is a fully renovated Victorian house. 5 bedrooms, 3 bathrooms and 1 WC. House is flooded with natural light and huge skylights. Living room is an open plan , 2 receptions, big kitchen and dining room area. The interior is mixed with modern features and Old fireplaces , Victorian tiling and Victorian wooden floors are preserved and restored to their former glory. Total square footage is around 2,400 sq meters