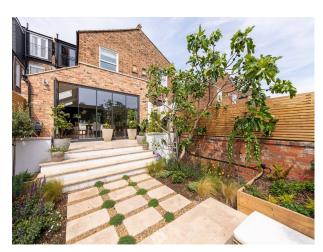

on For Filming**

Fully renovated Victorian house. House is flooded with natural light and huge skylights.



Location: North West London, London, United Kingdom

Within the M25: Yes

Categories: Semi-Detached Houses | Family Modern

### **Features:**

#### Interior

It is a fully renovated Victorian house. 5 bedrooms, 3 bathrooms and 1 WC. House is flooded with natural light and huge skylights. Living room is an open plan , 2 receptions, big kitchen and dining room area. The interior is mixed with modern features and Old fireplaces , Victorian tiling and Victorian wooden floors are preserved and restored to their former glory. Total square footage is around 2,400 sq meters

### Exterior

folding patio doors open to a designer south facing garden