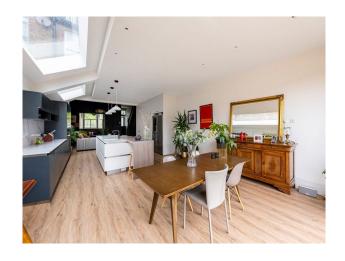

#### Interior

It is a fully renovated Victorian house. 5 bedrooms, 3 bathrooms and 1 WC. House is flooded with natural light and huge skylights. Living room is an open plan , 2 receptions, big kitchen and dining room area. The interior is mixed with modern features and Old fireplaces , Victorian tiling and Victorian wooden floors are preserved and restored to their former glory. Total square footage is around 2,400 sq meters