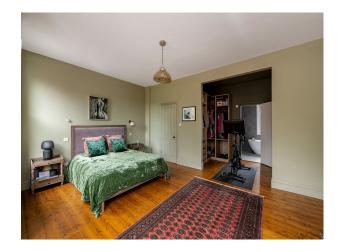

#### Interior

It is a fully renovated Victorian house. 5 bedrooms, 3 bathrooms and 1 WC. House is flooded with natural light and huge skylights. Living room is an open plan , 2 receptions, big kitchen and dining room area. The interior is mixed with modern features and Old fireplaces , Victorian tiling and Victorian wooden floors are preserved and restored to their former glory. Total square footage is around 2,400 sq meters