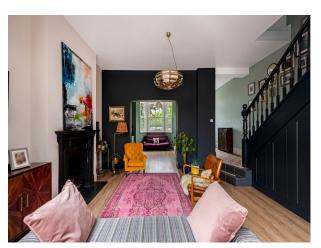

#### Interior

It is a fully renovated Victorian house. 5 bedrooms, 3 bathrooms and 1 WC. House is flooded with natural light and huge skylights. Living room is an open plan , 2 receptions, big kitchen and dining room area. The interior is mixed with modern features and Old fireplaces , Victorian tiling and Victorian wooden floors are preserved and restored to their former glory. Total square footage is around 2,400 sq meters