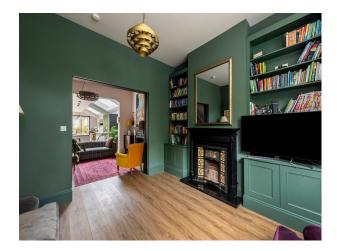

#### Interior

It is a fully renovated Victorian house. 5 bedrooms, 3 bathrooms and 1 WC. House is flooded with natural light and huge skylights. Living room is an open plan , 2 receptions, big kitchen and dining room area. The interior is mixed with modern features and Old fireplaces , Victorian tiling and Victorian wooden floors are preserved and restored to their former glory. Total square footage is around 2,400 sq meters