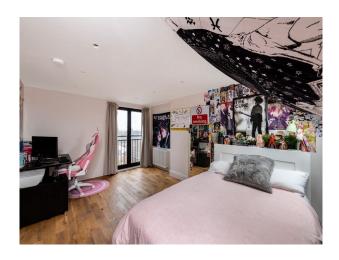

#### Interior

It is a fully renovated Victorian house. 5 bedrooms, 3 bathrooms and 1 WC. House is flooded with natural light and huge skylights. Living room is an open plan , 2 receptions, big kitchen and dining room area. The interior is mixed with modern features and Old fireplaces , Victorian tiling and Victorian wooden floors are preserved and restored to their former glory. Total square footage is around 2,400 sq meters