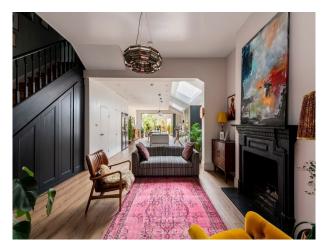

#### Interior

It is a fully renovated Victorian house. 5 bedrooms, 3 bathrooms and 1 WC. House is flooded with natural light and huge skylights. Living room is an open plan , 2 receptions, big kitchen and dining room area. The interior is mixed with modern features and Old fireplaces , Victorian tiling and Victorian wooden floors are preserved and restored to their former glory. Total square footage is around 2,400 sq meters