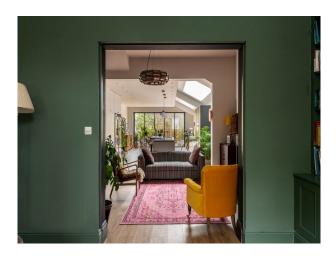

#### Interior

It is a fully renovated Victorian house. 5 bedrooms, 3 bathrooms and 1 WC. House is flooded with natural light and huge skylights. Living room is an open plan , 2 receptions, big kitchen and dining room area. The interior is mixed with modern features and Old fireplaces , Victorian tiling and Victorian wooden floors are preserved and restored to their former glory. Total square footage is around 2,400 sq meters