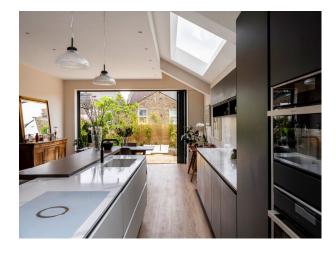

#### Interior

It is a fully renovated Victorian house. 5 bedrooms, 3 bathrooms and 1 WC. House is flooded with natural light and huge skylights. Living room is an open plan , 2 receptions, big kitchen and dining room area. The interior is mixed with modern features and Old fireplaces , Victorian tiling and Victorian wooden floors are preserved and restored to their former glory. Total square footage is around 2,400 sq meters

### Exterior

folding patio doors open to a designer south facing garden