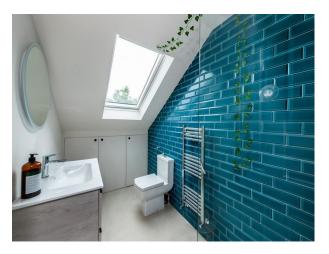

#### Interior

It is a fully renovated Victorian house. 5 bedrooms, 3 bathrooms and 1 WC. House is flooded with natural light and huge skylights. Living room is an open plan , 2 receptions, big kitchen and dining room area. The interior is mixed with modern features and Old fireplaces , Victorian tiling and Victorian wooden floors are preserved and restored to their former glory. Total square footage is around 2,400 sq meters