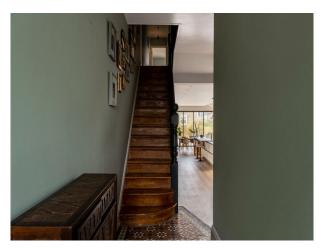

#### Interior

It is a fully renovated Victorian house. 5 bedrooms, 3 bathrooms and 1 WC. House is flooded with natural light and huge skylights. Living room is an open plan , 2 receptions, big kitchen and dining room area. The interior is mixed with modern features and Old fireplaces , Victorian tiling and Victorian wooden floors are preserved and restored to their former glory. Total square footage is around 2,400 sq meters