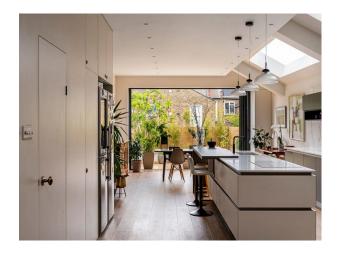

#### Interior

It is a fully renovated Victorian house. 5 bedrooms, 3 bathrooms and 1 WC. House is flooded with natural light and huge skylights. Living room is an open plan , 2 receptions, big kitchen and dining room area. The interior is mixed with modern features and Old fireplaces , Victorian tiling and Victorian wooden floors are preserved and restored to their former glory. Total square footage is around 2,400 sq meters

### Exterior

folding patio doors open to a designer south facing garden