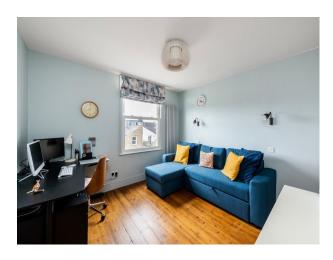

#### Interior

It is a fully renovated Victorian house. 5 bedrooms, 3 bathrooms and 1 WC. House is flooded with natural light and huge skylights. Living room is an open plan , 2 receptions, big kitchen and dining room area. The interior is mixed with modern features and Old fireplaces , Victorian tiling and Victorian wooden floors are preserved and restored to their former glory. Total square footage is around 2,400 sq meters