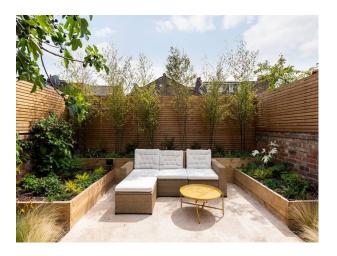

or Filming**

Fully renovated Victorian house. House is flooded with natural light and huge skylights.



Location: North West London, London, United Kingdom

Within the M25: Yes

Categories: Semi-Detached Houses | Family Modern

### **Features:**

#### Interior

It is a fully renovated Victorian house. 5 bedrooms, 3 bathrooms and 1 WC. House is flooded with natural light and huge skylights. Living room is an open plan , 2 receptions, big kitchen and dining room area. The interior is mixed with modern features and Old fireplaces , Victorian tiling and Victorian wooden floors are preserved and restored to their former glory. Total square footage is around 2,400 sq meters

### Exterior

folding patio doors open to a designer south facing garden