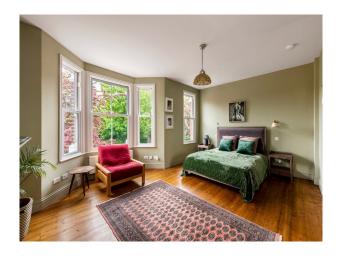

#### Interior

It is a fully renovated Victorian house. 5 bedrooms, 3 bathrooms and 1 WC. House is flooded with natural light and huge skylights. Living room is an open plan , 2 receptions, big kitchen and dining room area. The interior is mixed with modern features and Old fireplaces , Victorian tiling and Victorian wooden floors are preserved and restored to their former glory. Total square footage is around 2,400 sq meters