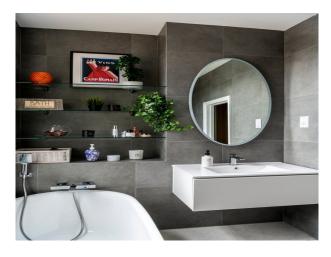

#### Interior

It is a fully renovated Victorian house. 5 bedrooms, 3 bathrooms and 1 WC. House is flooded with natural light and huge skylights. Living room is an open plan , 2 receptions, big kitchen and dining room area. The interior is mixed with modern features and Old fireplaces , Victorian tiling and Victorian wooden floors are preserved and restored to their former glory. Total square footage is around 2,400 sq meters