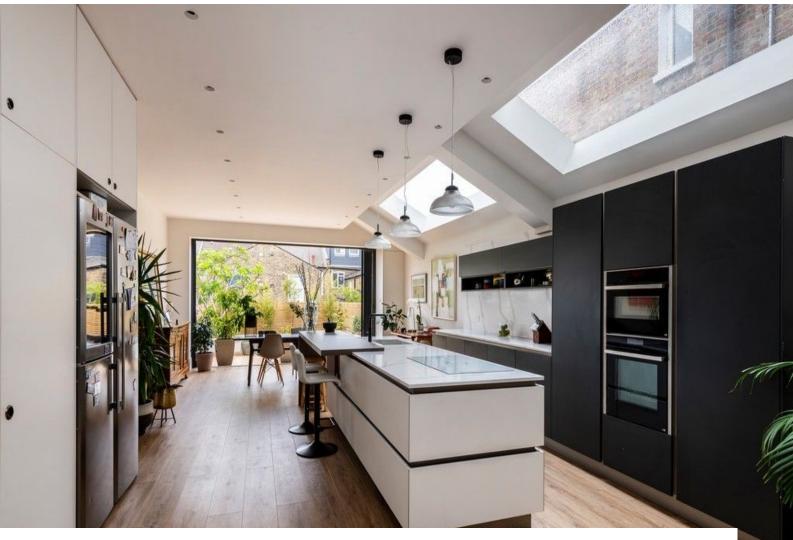

#### Interior

It is a fully renovated Victorian house. 5 bedrooms, 3 bathrooms and 1 WC. House is flooded with natural light and huge skylights. Living room is an open plan , 2 receptions, big kitchen and dining room area. The interior is mixed with modern features and Old fireplaces , Victorian tiling and Victorian wooden floors are preserved and restored to their former glory. Total square footage is around 2,400 sq meters

### Exterior

folding patio doors open to a designer south facing garden