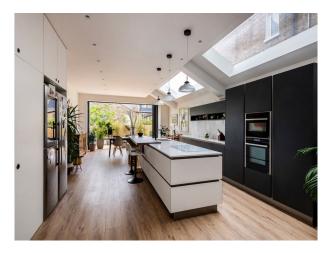

#### Interior

It is a fully renovated Victorian house. 5 bedrooms, 3 bathrooms and 1 WC. House is flooded with natural light and huge skylights. Living room is an open plan , 2 receptions, big kitchen and dining room area. The interior is mixed with modern features and Old fireplaces , Victorian tiling and Victorian wooden floors are preserved and restored to their former glory. Total square footage is around 2,400 sq meters

### Exterior

folding patio doors open to a designer south facing garden