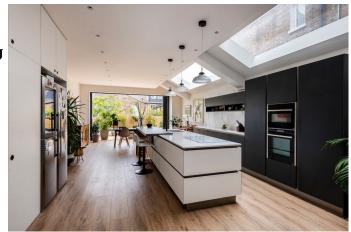

#### Interior

It is a fully renovated Victorian house. 5 bedrooms, 3 bathrooms and 1 WC. House is flooded with natural light and huge skylights. Living room is an open plan , 2 receptions, big kitchen and dining room area. The interior is mixed with modern features and Old fireplaces , Victorian tiling and Victorian wooden floors are preserved and restored to their former glory. Total square footage is around 2,400 sq meters

### Exterior

folding patio doors open to a designer south facing garden