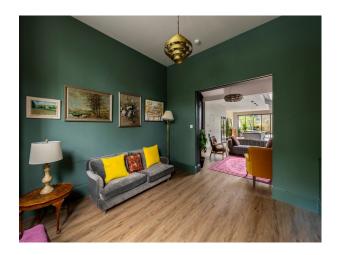

#### Interior

It is a fully renovated Victorian house. 5 bedrooms, 3 bathrooms and 1 WC. House is flooded with natural light and huge skylights. Living room is an open plan , 2 receptions, big kitchen and dining room area. The interior is mixed with modern features and Old fireplaces , Victorian tiling and Victorian wooden floors are preserved and restored to their former glory. Total square footage is around 2,400 sq meters