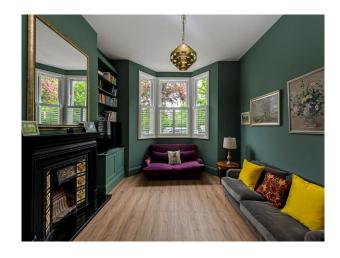

#### Interior

It is a fully renovated Victorian house. 5 bedrooms, 3 bathrooms and 1 WC. House is flooded with natural light and huge skylights. Living room is an open plan , 2 receptions, big kitchen and dining room area. The interior is mixed with modern features and Old fireplaces , Victorian tiling and Victorian wooden floors are preserved and restored to their former glory. Total square footage is around 2,400 sq meters