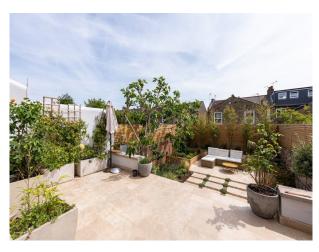

For Filming**

Fully renovated Victorian house. House is flooded with natural light and huge skylights.



Location: North West London, London, United Kingdom

Within the M25: Yes

Categories: Semi-Detached Houses | Family Modern

### **Features:**

#### Interior

It is a fully renovated Victorian house. 5 bedrooms, 3 bathrooms and 1 WC. House is flooded with natural light and huge skylights. Living room is an open plan , 2 receptions, big kitchen and dining room area. The interior is mixed with modern features and Old fireplaces , Victorian tiling and Victorian wooden floors are preserved and restored to their former glory. Total square footage is around 2,400 sq meters

### Exterior

folding patio doors open to a designer south facing garden