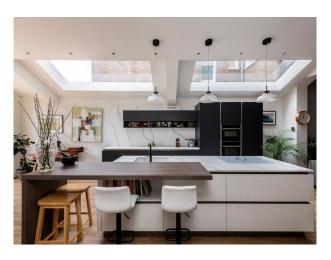

#### Interior

It is a fully renovated Victorian house. 5 bedrooms, 3 bathrooms and 1 WC. House is flooded with natural light and huge skylights. Living room is an open plan , 2 receptions, big kitchen and dining room area. The interior is mixed with modern features and Old fireplaces , Victorian tiling and Victorian wooden floors are preserved and restored to their former glory. Total square footage is around 2,400 sq meters