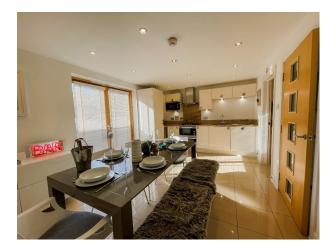

### Interior

Modern three-story waterfront house Benefiting from a stunning panoramic backdrop from all three floors. Designed to take full advantage of the spectacular sea views. There is a large terrace at raised ground floor level as well as a spacious first floor balcony accessed from the sitting room. This modern four bedroom, three bathroom sea front home is set in a private gated development. With a public carpark opposite for overflow parking. The first floor living room has a contemporary L shaped sofa is positioned to maximise the magnificent sea views. Leading to the terrace there are outdoor armchairs and sofas. Kitchen and utility room are also located on the first floor. On the ground floor there is the master bedroom suite, en-suite bathroom and private split level terrace with stunning sea views with outdoor dining table and high level seated bar table. On the top floor there are three further double bedrooms- A spacious seaview bedroom with a Juliette Balcony and an en-suite shower room. In addition there are two further bedrooms and an en-suite shower room. There are two private parking spaces, plus there is additional guest parking (subject to availability) within the gated development. Further parking is available in the adjacent public car park.