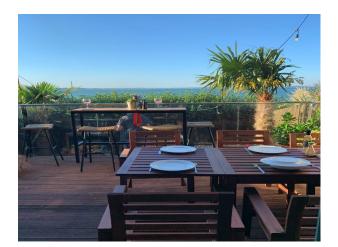

### Interior

Modern three-story waterfront house Benefiting from a stunning panoramic backdrop from all three floors. Designed to take full advantage of the spectacular sea views. There is a large terrace at raised ground floor level as well as a spacious first floor balcony accessed from the sitting room. This modern four bedroom, three bathroom sea front home is set in a private gated development. With a public carpark opposite for overflow parking. The first floor living room has a contemporary L shaped sofa is positioned to maximise the magnificent sea views. Leading to the terrace there are outdoor armchairs and sofas. Kitchen and utility room are also located on the first floor. On the ground floor there is the master bedroom suite, en-suite bathroom and private split level terrace with stunning sea views with outdoor dining table and high level seated bar table. On the top floor there are three further double bedrooms- A spacious seaview bedroom with a Juliette Balcony and an en-suite shower room. In addition there are two further bedrooms and an en-suite shower room. There are two private parking spaces, plus there is additional guest parking (subject to availability) within the gated development. Further parking is available in the adjacent public car park.