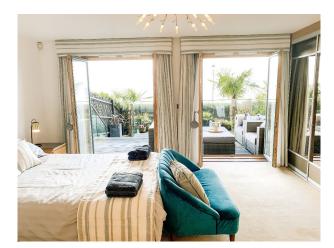

### Interior

Modern three-story waterfront house Benefiting from a stunning panoramic backdrop from all three floors. Designed to take full advantage of the spectacular sea views. There is a large terrace at raised ground floor level as well as a spacious first floor balcony accessed from the sitting room. This modern four bedroom, three bathroom sea front home is set in a private gated development. With a public carpark opposite for overflow parking. The first floor living room has a contemporary L shaped sofa is positioned to maximise the magnificent sea views. Leading to the terrace there are outdoor armchairs and sofas. Kitchen and utility room are also located on the first floor. On the ground floor there is the master bedroom suite, en-suite bathroom and private split level terrace with stunning sea views with outdoor dining table and high level seated bar table. On the top floor there are three further double bedrooms- A spacious seaview bedroom with a Juliette Balcony and an en-suite shower room. In addition there are two further bedrooms and an en-suite shower room. There are two private parking spaces, plus there is additional guest parking (subject to availability) within the gated development. Further parking is available in the adjacent public car park.