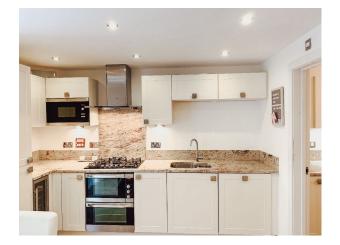

### Interior

Modern three-story waterfront house Benefiting from a stunning panoramic backdrop from all three floors. Designed to take full advantage of the spectacular sea views. There is a large terrace at raised ground floor level as well as a spacious first floor balcony accessed from the sitting room. This modern four bedroom, three bathroom sea front home is set in a private gated development. With a public carpark opposite for overflow parking. The first floor living room has a contemporary L shaped sofa is positioned to maximise the magnificent sea views. Leading to the terrace there are outdoor armchairs and sofas. Kitchen and utility room are also located on the first floor. On the ground floor there is the master bedroom suite, en-suite bathroom and private split level terrace with stunning sea views with outdoor dining table and high level seated bar table. On the top floor there are three further double bedrooms- A spacious seaview bedroom with a Juliette Balcony and an en-suite shower room. In addition there are two further bedrooms and an en-suite shower room. There are two private parking spaces, plus there is additional guest parking (subject to availability) within the gated development. Further parking is available in the adjacent public car park.