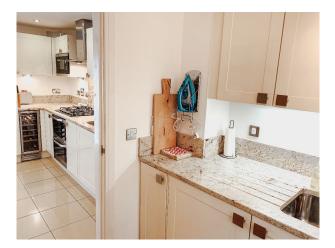

### Interior

Modern three-story waterfront house Benefiting from a stunning panoramic backdrop from all three floors. Designed to take full advantage of the spectacular sea views. There is a large terrace at raised ground floor level as well as a spacious first floor balcony accessed from the sitting room. This modern four bedroom, three bathroom sea front home is set in a private gated development. With a public carpark opposite for overflow parking. The first floor living room has a contemporary L shaped sofa is positioned to maximise the magnificent sea views. Leading to the terrace there are outdoor armchairs and sofas. Kitchen and utility room are also located on the first floor. On the ground floor there is the master bedroom suite, en-suite bathroom and private split level terrace with stunning sea views with outdoor dining table and high level seated bar table. On the top floor there are three further double bedrooms- A spacious seaview bedroom with a Juliette Balcony and an en-suite shower room. In addition there are two further bedrooms and an en-suite shower room. There are two private parking spaces, plus there is additional guest parking (subject to availability) within the gated development. Further parking is available in the adjacent public car park.