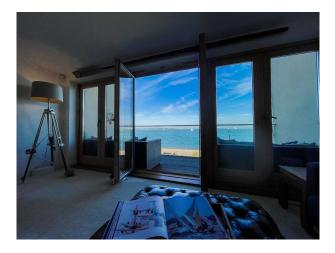

### Interior

Modern three-story waterfront house Benefiting from a stunning panoramic backdrop from all three floors. Designed to take full advantage of the spectacular sea views. There is a large terrace at raised ground floor level as well as a spacious first floor balcony accessed from the sitting room. This modern four bedroom, three bathroom sea front home is set in a private gated development. With a public carpark opposite for overflow parking. The first floor living room has a contemporary L shaped sofa is positioned to maximise the magnificent sea views. Leading to the terrace there are outdoor armchairs and sofas. Kitchen and utility room are also located on the first floor. On the ground floor there is the master bedroom suite, en-suite bathroom and private split level terrace with stunning sea views with outdoor dining table and high level seated bar table. On the top floor there are three further double bedrooms- A spacious seaview bedroom with a Juliette Balcony and an en-suite shower room. In addition there are two further bedrooms and an en-suite shower room. There are two private parking spaces, plus there is additional guest parking (subject to availability) within the gated development. Further parking is available in the adjacent public car park.