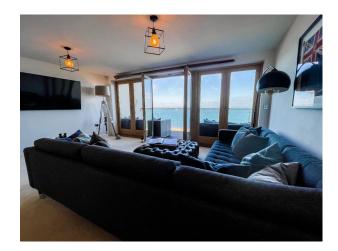

### Interior

Modern three-story waterfront house Benefiting from a stunning panoramic backdrop from all three floors. Designed to take full advantage of the spectacular sea views. There is a large terrace at raised ground floor level as well as a spacious first floor balcony accessed from the sitting room. This modern four bedroom, three bathroom sea front home is set in a private gated development. With a public carpark opposite for overflow parking. The first floor living room has a contemporary L shaped sofa is positioned to maximise the magnificent sea views. Leading to the terrace there are outdoor armchairs and sofas. Kitchen and utility room are also located on the first floor. On the ground floor there is the master bedroom suite, en-suite bathroom and private split level terrace with stunning sea views with outdoor dining table and high level seated bar table. On the top floor there are three further double bedrooms- A spacious seaview bedroom with a Juliette Balcony and an en-suite shower room. In addition there are two further bedrooms and an en-suite shower room. There are two private parking spaces, plus there is additional guest parking (subject to availability) within the gated development. Further parking is available in the adjacent public car park.