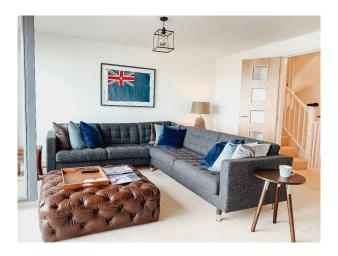

### Interior

Modern three-story waterfront house Benefiting from a stunning panoramic backdrop from all three floors. Designed to take full advantage of the spectacular sea views. There is a large terrace at raised ground floor level as well as a spacious first floor balcony accessed from the sitting room. This modern four bedroom, three bathroom sea front home is set in a private gated development. With a public carpark opposite for overflow parking. The first floor living room has a contemporary L shaped sofa is positioned to maximise the magnificent sea views. Leading to the terrace there are outdoor armchairs and sofas. Kitchen and utility room are also located on the first floor. On the ground floor there is the master bedroom suite, en-suite bathroom and private split level terrace with stunning sea views with outdoor dining table and high level seated bar table. On the top floor there are three further double bedrooms- A spacious seaview bedroom with a Juliette Balcony and an en-suite shower room. In addition there are two further bedrooms and an en-suite shower room. There are two private parking spaces, plus there is additional guest parking (subject to availability) within the gated development. Further parking is available in the adjacent public car park.