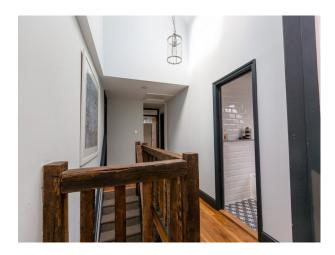

## **Features:**

**Bathroom Types** 

| • En-suite Bathroom                   | • Double Bedroom                     | Back Garden                            | • Domestic Power                    |
|---------------------------------------|--------------------------------------|----------------------------------------|-------------------------------------|
| <ul> <li>Multi-Person Bath</li> </ul> |                                      | <ul> <li>Hot Tub</li> </ul>            | <ul> <li>Internet Access</li> </ul> |
| <ul> <li>Shower Room</li> </ul>       |                                      | • Patio                                | <ul> <li>Mains Water</li> </ul>     |
| • Walk in Shower                      |                                      | • Surrounded By Woods                  | • Toilets                           |
| Floors                                | Interior Features                    | Kitchen Facilities                     | Kitchen types                       |
| • Carpet                              | • Furnished                          | • Kitchen Diner                        | • Coloured Units                    |
| • Real Wood Floor                     | <ul> <li>Period Fireplace</li> </ul> | <ul> <li>Large Dining Table</li> </ul> | • Kitchen With Island               |
| <ul> <li>Tiled Floor</li> </ul>       |                                      | <ul> <li>Open Plan</li> </ul>          |                                     |