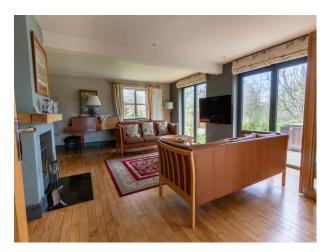

## **Features:**

**Bathroom Types** 

| • En-suite Bathroom                   | • Double Bedroom                     | Back Garden                            | • Domestic Power                    |
|---------------------------------------|--------------------------------------|----------------------------------------|-------------------------------------|
| <ul> <li>Multi-Person Bath</li> </ul> |                                      | <ul> <li>Hot Tub</li> </ul>            | <ul> <li>Internet Access</li> </ul> |
| <ul> <li>Shower Room</li> </ul>       |                                      | • Patio                                | <ul> <li>Mains Water</li> </ul>     |
| • Walk in Shower                      |                                      | • Surrounded By Woods                  | • Toilets                           |
| Floors                                | Interior Features                    | Kitchen Facilities                     | Kitchen types                       |
| • Carpet                              | • Furnished                          | • Kitchen Diner                        | • Coloured Units                    |
| • Real Wood Floor                     | <ul> <li>Period Fireplace</li> </ul> | <ul> <li>Large Dining Table</li> </ul> | • Kitchen With Island               |
| <ul> <li>Tiled Floor</li> </ul>       |                                      | <ul> <li>Open Plan</li> </ul>          |                                     |