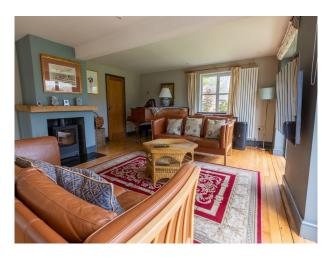

## **Features:**

**Bathroom Types** 

| • En-suite Bathroom                   | • Double Bedroom                     | Back Garden                            | • Domestic Power                    |
|---------------------------------------|--------------------------------------|----------------------------------------|-------------------------------------|
| <ul> <li>Multi-Person Bath</li> </ul> |                                      | <ul> <li>Hot Tub</li> </ul>            | <ul> <li>Internet Access</li> </ul> |
| <ul> <li>Shower Room</li> </ul>       |                                      | • Patio                                | <ul> <li>Mains Water</li> </ul>     |
| • Walk in Shower                      |                                      | • Surrounded By Woods                  | • Toilets                           |
| Floors                                | Interior Features                    | Kitchen Facilities                     | Kitchen types                       |
| • Carpet                              | • Furnished                          | • Kitchen Diner                        | • Coloured Units                    |
| • Real Wood Floor                     | <ul> <li>Period Fireplace</li> </ul> | <ul> <li>Large Dining Table</li> </ul> | • Kitchen With Island               |
| <ul> <li>Tiled Floor</li> </ul>       |                                      | <ul> <li>Open Plan</li> </ul>          |                                     |