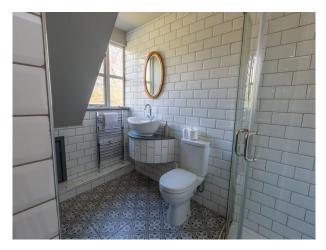

## **Features:**

**Bathroom Types** 

| • En-suite Bathroom                   | • Double Bedroom                     | Back Garden                            | • Domestic Power                    |
|---------------------------------------|--------------------------------------|----------------------------------------|-------------------------------------|
| <ul> <li>Multi-Person Bath</li> </ul> |                                      | <ul> <li>Hot Tub</li> </ul>            | <ul> <li>Internet Access</li> </ul> |
| <ul> <li>Shower Room</li> </ul>       |                                      | • Patio                                | <ul> <li>Mains Water</li> </ul>     |
| • Walk in Shower                      |                                      | • Surrounded By Woods                  | • Toilets                           |
| Floors                                | Interior Features                    | Kitchen Facilities                     | Kitchen types                       |
| • Carpet                              | • Furnished                          | • Kitchen Diner                        | • Coloured Units                    |
| • Real Wood Floor                     | <ul> <li>Period Fireplace</li> </ul> | <ul> <li>Large Dining Table</li> </ul> | • Kitchen With Island               |
| <ul> <li>Tiled Floor</li> </ul>       |                                      | <ul> <li>Open Plan</li> </ul>          |                                     |