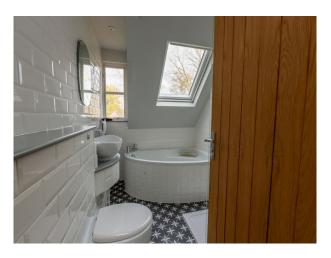

## **Features:**

**Bathroom Types** 

| • En-suite Bathroom                   | • Double Bedroom                     | Back Garden                            | • Domestic Power                    |
|---------------------------------------|--------------------------------------|----------------------------------------|-------------------------------------|
| <ul> <li>Multi-Person Bath</li> </ul> |                                      | <ul> <li>Hot Tub</li> </ul>            | <ul> <li>Internet Access</li> </ul> |
| <ul> <li>Shower Room</li> </ul>       |                                      | • Patio                                | <ul> <li>Mains Water</li> </ul>     |
| • Walk in Shower                      |                                      | • Surrounded By Woods                  | • Toilets                           |
| Floors                                | Interior Features                    | Kitchen Facilities                     | Kitchen types                       |
| • Carpet                              | • Furnished                          | • Kitchen Diner                        | • Coloured Units                    |
| • Real Wood Floor                     | <ul> <li>Period Fireplace</li> </ul> | <ul> <li>Large Dining Table</li> </ul> | • Kitchen With Island               |
| <ul> <li>Tiled Floor</li> </ul>       |                                      | <ul> <li>Open Plan</li> </ul>          |                                     |