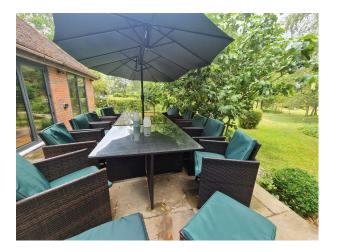

|
| Floors                                | Interior Features                    | Kitchen Facilities                     | Kitchen types                       |
| • Carpet                              | • Furnished                          | • Kitchen Diner                        | • Coloured Units                    |
| • Real Wood Floor                     | <ul> <li>Period Fireplace</li> </ul> | <ul> <li>Large Dining Table</li> </ul> | • Kitchen With Island               |
| <ul> <li>Tiled Floor</li> </ul>       |                                      | <ul> <li>Open Plan</li> </ul>          |                                     |

**Exterior Features** 

Parking

Views

• Driveway

• Countryside View