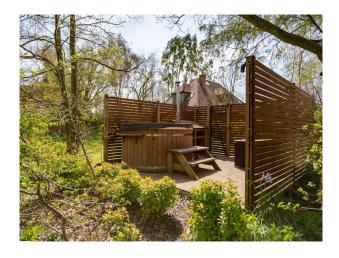

## **Features:**

**Bathroom Types** 

| • En-suite Bathroom                   | • Double Bedroom                     | Back Garden                            | • Domestic Power                    |
|---------------------------------------|--------------------------------------|----------------------------------------|-------------------------------------|
| <ul> <li>Multi-Person Bath</li> </ul> |                                      | <ul> <li>Hot Tub</li> </ul>            | <ul> <li>Internet Access</li> </ul> |
| <ul> <li>Shower Room</li> </ul>       |                                      | • Patio                                | <ul> <li>Mains Water</li> </ul>     |
| • Walk in Shower                      |                                      | • Surrounded By Woods                  | • Toilets                           |
| Floors                                | Interior Features                    | Kitchen Facilities                     | Kitchen types                       |
| • Carpet                              | • Furnished                          | • Kitchen Diner                        | • Coloured Units                    |
| • Real Wood Floor                     | <ul> <li>Period Fireplace</li> </ul> | <ul> <li>Large Dining Table</li> </ul> | • Kitchen With Island               |
| <ul> <li>Tiled Floor</li> </ul>       |                                      | <ul> <li>Open Plan</li> </ul>          |                                     |