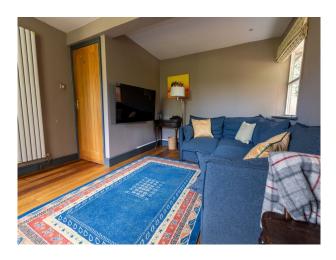

## **Features:**

**Bathroom Types** 

| • En-suite Bathroom                   | • Double Bedroom                     | Back Garden                            | • Domestic Power                    |
|---------------------------------------|--------------------------------------|----------------------------------------|-------------------------------------|
| <ul> <li>Multi-Person Bath</li> </ul> |                                      | <ul> <li>Hot Tub</li> </ul>            | <ul> <li>Internet Access</li> </ul> |
| <ul> <li>Shower Room</li> </ul>       |                                      | • Patio                                | <ul> <li>Mains Water</li> </ul>     |
| • Walk in Shower                      |                                      | • Surrounded By Woods                  | • Toilets                           |
| Floors                                | Interior Features                    | Kitchen Facilities                     | Kitchen types                       |
| • Carpet                              | • Furnished                          | • Kitchen Diner                        | • Coloured Units                    |
| • Real Wood Floor                     | <ul> <li>Period Fireplace</li> </ul> | <ul> <li>Large Dining Table</li> </ul> | • Kitchen With Island               |
| <ul> <li>Tiled Floor</li> </ul>       |                                      | <ul> <li>Open Plan</li> </ul>          |                                     |