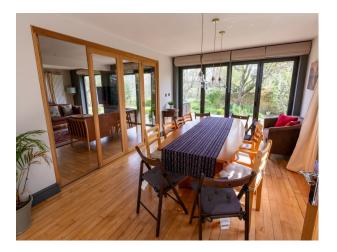

## **Features:**

**Bathroom Types** 

| • En-suite Bathroom                   | • Double Bedroom                     | Back Garden                            | • Domestic Power                    |
|---------------------------------------|--------------------------------------|----------------------------------------|-------------------------------------|
| <ul> <li>Multi-Person Bath</li> </ul> |                                      | <ul> <li>Hot Tub</li> </ul>            | <ul> <li>Internet Access</li> </ul> |
| <ul> <li>Shower Room</li> </ul>       |                                      | • Patio                                | <ul> <li>Mains Water</li> </ul>     |
| • Walk in Shower                      |                                      | • Surrounded By Woods                  | • Toilets                           |
| Floors                                | Interior Features                    | Kitchen Facilities                     | Kitchen types                       |
| • Carpet                              | • Furnished                          | • Kitchen Diner                        | • Coloured Units                    |
| • Real Wood Floor                     | <ul> <li>Period Fireplace</li> </ul> | <ul> <li>Large Dining Table</li> </ul> | • Kitchen With Island               |
| <ul> <li>Tiled Floor</li> </ul>       |                                      | <ul> <li>Open Plan</li> </ul>          |                                     |