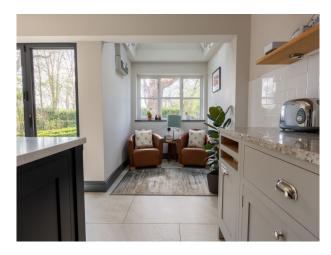

## **Features:**

**Bathroom Types** 

| • En-suite Bathroom                   | • Double Bedroom                     | Back Garden                            | • Domestic Power                    |
|---------------------------------------|--------------------------------------|----------------------------------------|-------------------------------------|
| <ul> <li>Multi-Person Bath</li> </ul> |                                      | <ul> <li>Hot Tub</li> </ul>            | <ul> <li>Internet Access</li> </ul> |
| <ul> <li>Shower Room</li> </ul>       |                                      | • Patio                                | <ul> <li>Mains Water</li> </ul>     |
| • Walk in Shower                      |                                      | • Surrounded By Woods                  | • Toilets                           |
| Floors                                | Interior Features                    | Kitchen Facilities                     | Kitchen types                       |
| • Carpet                              | • Furnished                          | • Kitchen Diner                        | • Coloured Units                    |
| • Real Wood Floor                     | <ul> <li>Period Fireplace</li> </ul> | <ul> <li>Large Dining Table</li> </ul> | • Kitchen With Island               |
| <ul> <li>Tiled Floor</li> </ul>       |                                      | <ul> <li>Open Plan</li> </ul>          |                                     |