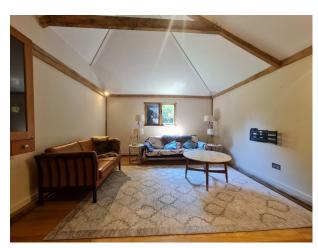

## **Features:**

**Bathroom Types** 

| • En-suite Bathroom                   | • Double Bedroom                     | Back Garden                            | • Domestic Power                    |
|---------------------------------------|--------------------------------------|----------------------------------------|-------------------------------------|
| <ul> <li>Multi-Person Bath</li> </ul> |                                      | <ul> <li>Hot Tub</li> </ul>            | <ul> <li>Internet Access</li> </ul> |
| <ul> <li>Shower Room</li> </ul>       |                                      | • Patio                                | <ul> <li>Mains Water</li> </ul>     |
| • Walk in Shower                      |                                      | • Surrounded By Woods                  | • Toilets                           |
| Floors                                | Interior Features                    | Kitchen Facilities                     | Kitchen types                       |
| • Carpet                              | • Furnished                          | • Kitchen Diner                        | • Coloured Units                    |
| • Real Wood Floor                     | <ul> <li>Period Fireplace</li> </ul> | <ul> <li>Large Dining Table</li> </ul> | • Kitchen With Island               |
| <ul> <li>Tiled Floor</li> </ul>       |                                      | <ul> <li>Open Plan</li> </ul>          |                                     |