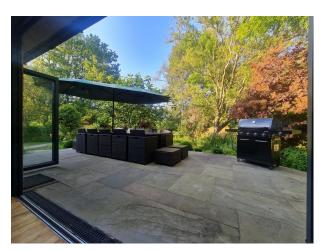

|
| Floors                                | Interior Features                    | Kitchen Facilities                     | Kitchen types                       |
| • Carpet                              | • Furnished                          | • Kitchen Diner                        | • Coloured Units                    |
| • Real Wood Floor                     | <ul> <li>Period Fireplace</li> </ul> | <ul> <li>Large Dining Table</li> </ul> | • Kitchen With Island               |
| <ul> <li>Tiled Floor</li> </ul>       |                                      | <ul> <li>Open Plan</li> </ul>          |                                     |

**Exterior Features** 

Parking

Views

• Driveway

• Countryside View