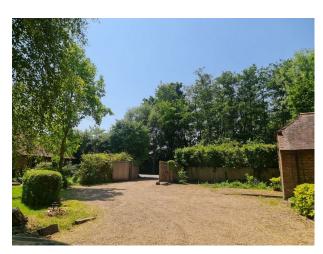

|
| Floors                                | Interior Features                    | Kitchen Facilities                     | Kitchen types                       |
| • Carpet                              | • Furnished                          | • Kitchen Diner                        | • Coloured Units                    |
| • Real Wood Floor                     | <ul> <li>Period Fireplace</li> </ul> | <ul> <li>Large Dining Table</li> </ul> | • Kitchen With Island               |
| <ul> <li>Tiled Floor</li> </ul>       |                                      | <ul> <li>Open Plan</li> </ul>          |                                     |

**Exterior Features** 

Parking

Views

• Driveway

• Countryside View