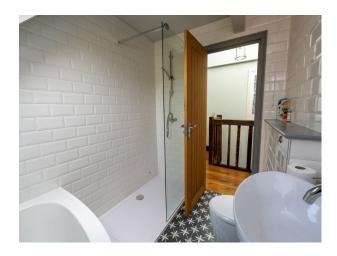

## **Features:**

**Bathroom Types** 

| • En-suite Bathroom                   | • Double Bedroom                     | Back Garden                            | • Domestic Power                    |
|---------------------------------------|--------------------------------------|----------------------------------------|-------------------------------------|
| <ul> <li>Multi-Person Bath</li> </ul> |                                      | <ul> <li>Hot Tub</li> </ul>            | <ul> <li>Internet Access</li> </ul> |
| <ul> <li>Shower Room</li> </ul>       |                                      | • Patio                                | <ul> <li>Mains Water</li> </ul>     |
| • Walk in Shower                      |                                      | • Surrounded By Woods                  | • Toilets                           |
| Floors                                | Interior Features                    | Kitchen Facilities                     | Kitchen types                       |
| • Carpet                              | • Furnished                          | • Kitchen Diner                        | • Coloured Units                    |
| • Real Wood Floor                     | <ul> <li>Period Fireplace</li> </ul> | <ul> <li>Large Dining Table</li> </ul> | • Kitchen With Island               |
| <ul> <li>Tiled Floor</li> </ul>       |                                      | <ul> <li>Open Plan</li> </ul>          |                                     |