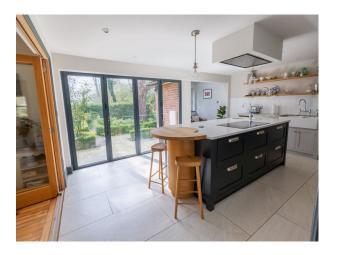

## **Features:**

**Bathroom Types** 

| • En-suite Bathroom                   | • Double Bedroom                     | Back Garden                            | • Domestic Power                    |
|---------------------------------------|--------------------------------------|----------------------------------------|-------------------------------------|
| <ul> <li>Multi-Person Bath</li> </ul> |                                      | <ul> <li>Hot Tub</li> </ul>            | <ul> <li>Internet Access</li> </ul> |
| <ul> <li>Shower Room</li> </ul>       |                                      | • Patio                                | <ul> <li>Mains Water</li> </ul>     |
| • Walk in Shower                      |                                      | • Surrounded By Woods                  | • Toilets                           |
| Floors                                | Interior Features                    | Kitchen Facilities                     | Kitchen types                       |
| • Carpet                              | • Furnished                          | • Kitchen Diner                        | • Coloured Units                    |
| • Real Wood Floor                     | <ul> <li>Period Fireplace</li> </ul> | <ul> <li>Large Dining Table</li> </ul> | • Kitchen With Island               |
| <ul> <li>Tiled Floor</li> </ul>       |                                      | <ul> <li>Open Plan</li> </ul>          |                                     |