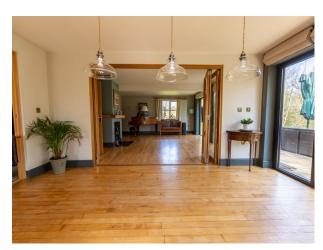

## **Features:**

**Bathroom Types** 

| • En-suite Bathroom                   | • Double Bedroom                     | Back Garden                            | • Domestic Power                    |
|---------------------------------------|--------------------------------------|----------------------------------------|-------------------------------------|
| <ul> <li>Multi-Person Bath</li> </ul> |                                      | <ul> <li>Hot Tub</li> </ul>            | <ul> <li>Internet Access</li> </ul> |
| <ul> <li>Shower Room</li> </ul>       |                                      | • Patio                                | <ul> <li>Mains Water</li> </ul>     |
| • Walk in Shower                      |                                      | • Surrounded By Woods                  | • Toilets                           |
| Floors                                | Interior Features                    | Kitchen Facilities                     | Kitchen types                       |
| • Carpet                              | • Furnished                          | • Kitchen Diner                        | • Coloured Units                    |
| • Real Wood Floor                     | <ul> <li>Period Fireplace</li> </ul> | <ul> <li>Large Dining Table</li> </ul> | • Kitchen With Island               |
| <ul> <li>Tiled Floor</li> </ul>       |                                      | <ul> <li>Open Plan</li> </ul>          |                                     |