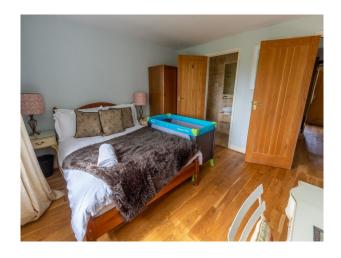

**Bedroom Types** 

## **Features:**

**Bathroom Types** 

| • En-suite Bathroom                   | • Double Bedroom                     | Back Garden                            | • Domestic Power                    |
|---------------------------------------|--------------------------------------|----------------------------------------|-------------------------------------|
| <ul> <li>Multi-Person Bath</li> </ul> |                                      | <ul> <li>Hot Tub</li> </ul>            | <ul> <li>Internet Access</li> </ul> |
| <ul> <li>Shower Room</li> </ul>       |                                      | • Patio                                | <ul> <li>Mains Water</li> </ul>     |
| • Walk in Shower                      |                                      | • Surrounded By Woods                  | • Toilets                           |
| Floors                                | Interior Features                    | Kitchen Facilities                     | Kitchen types                       |
| • Carpet                              | • Furnished                          | • Kitchen Diner                        | • Coloured Units                    |
| • Real Wood Floor                     | <ul> <li>Period Fireplace</li> </ul> | <ul> <li>Large Dining Table</li> </ul> | • Kitchen With Island               |
| <ul> <li>Tiled Floor</li> </ul>       |                                      | <ul> <li>Open Plan</li> </ul>          |                                     |