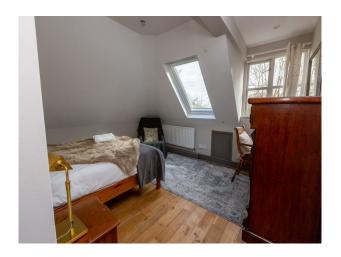

**Bedroom Types** 

## **Features:**

**Bathroom Types** 

| • En-suite Bathroom                   | • Double Bedroom                     | Back Garden                            | • Domestic Power                    |
|---------------------------------------|--------------------------------------|----------------------------------------|-------------------------------------|
| <ul> <li>Multi-Person Bath</li> </ul> |                                      | <ul> <li>Hot Tub</li> </ul>            | <ul> <li>Internet Access</li> </ul> |
| <ul> <li>Shower Room</li> </ul>       |                                      | • Patio                                | <ul> <li>Mains Water</li> </ul>     |
| • Walk in Shower                      |                                      | • Surrounded By Woods                  | • Toilets                           |
| Floors                                | Interior Features                    | Kitchen Facilities                     | Kitchen types                       |
| • Carpet                              | • Furnished                          | • Kitchen Diner                        | • Coloured Units                    |
| • Real Wood Floor                     | <ul> <li>Period Fireplace</li> </ul> | <ul> <li>Large Dining Table</li> </ul> | • Kitchen With Island               |
| <ul> <li>Tiled Floor</li> </ul>       |                                      | <ul> <li>Open Plan</li> </ul>          |                                     |