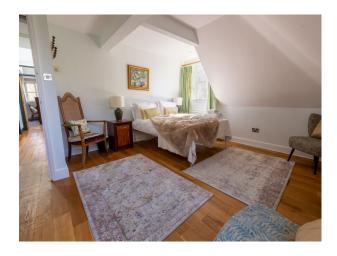

| • Toilets                           |
| Floors                                | Interior Features                    | Kitchen Facilities                     | Kitchen types                       |
| • Carpet                              | • Furnished                          | • Kitchen Diner                        | • Coloured Units                    |
| • Real Wood Floor                     | <ul> <li>Period Fireplace</li> </ul> | <ul> <li>Large Dining Table</li> </ul> | • Kitchen With Island               |
| <ul> <li>Tiled Floor</li> </ul>       |                                      | <ul> <li>Open Plan</li> </ul>          |                                     |

**Exterior Features** 

Parking

Views

• Driveway

• Countryside View