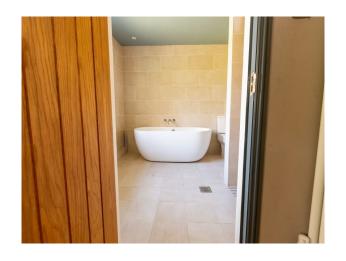

## **Features:**

**Bathroom Types** 

| • En-suite Bathroom                   | • Double Bedroom                     | Back Garden                            | • Domestic Power                    |
|---------------------------------------|--------------------------------------|----------------------------------------|-------------------------------------|
| <ul> <li>Multi-Person Bath</li> </ul> |                                      | <ul> <li>Hot Tub</li> </ul>            | <ul> <li>Internet Access</li> </ul> |
| <ul> <li>Shower Room</li> </ul>       |                                      | • Patio                                | <ul> <li>Mains Water</li> </ul>     |
| • Walk in Shower                      |                                      | • Surrounded By Woods                  | • Toilets                           |
| Floors                                | Interior Features                    | Kitchen Facilities                     | Kitchen types                       |
| • Carpet                              | • Furnished                          | • Kitchen Diner                        | • Coloured Units                    |
| • Real Wood Floor                     | <ul> <li>Period Fireplace</li> </ul> | <ul> <li>Large Dining Table</li> </ul> | • Kitchen With Island               |
| <ul> <li>Tiled Floor</li> </ul>       |                                      | <ul> <li>Open Plan</li> </ul>          |                                     |