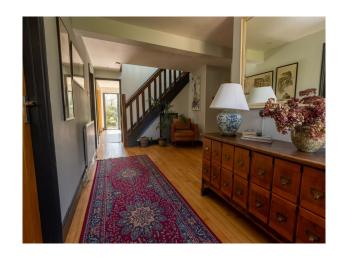

## **Features:**

**Bathroom Types** 

| • En-suite Bathroom                   | • Double Bedroom                     | Back Garden                            | • Domestic Power                    |
|---------------------------------------|--------------------------------------|----------------------------------------|-------------------------------------|
| <ul> <li>Multi-Person Bath</li> </ul> |                                      | <ul> <li>Hot Tub</li> </ul>            | <ul> <li>Internet Access</li> </ul> |
| <ul> <li>Shower Room</li> </ul>       |                                      | • Patio                                | <ul> <li>Mains Water</li> </ul>     |
| • Walk in Shower                      |                                      | • Surrounded By Woods                  | • Toilets                           |
| Floors                                | Interior Features                    | Kitchen Facilities                     | Kitchen types                       |
| • Carpet                              | • Furnished                          | • Kitchen Diner                        | • Coloured Units                    |
| • Real Wood Floor                     | <ul> <li>Period Fireplace</li> </ul> | <ul> <li>Large Dining Table</li> </ul> | • Kitchen With Island               |
| <ul> <li>Tiled Floor</li> </ul>       |                                      | <ul> <li>Open Plan</li> </ul>          |                                     |