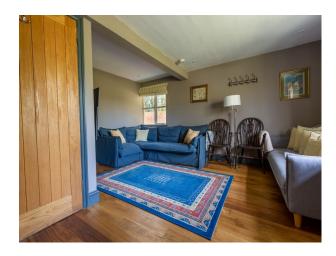

## **Features:**

**Bathroom Types** 

| • En-suite Bathroom                   | • Double Bedroom                     | Back Garden                            | • Domestic Power                    |
|---------------------------------------|--------------------------------------|----------------------------------------|-------------------------------------|
| <ul> <li>Multi-Person Bath</li> </ul> |                                      | <ul> <li>Hot Tub</li> </ul>            | <ul> <li>Internet Access</li> </ul> |
| <ul> <li>Shower Room</li> </ul>       |                                      | • Patio                                | <ul> <li>Mains Water</li> </ul>     |
| • Walk in Shower                      |                                      | • Surrounded By Woods                  | • Toilets                           |
| Floors                                | Interior Features                    | Kitchen Facilities                     | Kitchen types                       |
| • Carpet                              | • Furnished                          | • Kitchen Diner                        | • Coloured Units                    |
| • Real Wood Floor                     | <ul> <li>Period Fireplace</li> </ul> | <ul> <li>Large Dining Table</li> </ul> | • Kitchen With Island               |
| <ul> <li>Tiled Floor</li> </ul>       |                                      | <ul> <li>Open Plan</li> </ul>          |                                     |