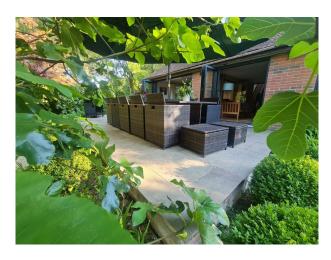

|
| Floors                                | Interior Features                    | Kitchen Facilities                     | Kitchen types                       |
| • Carpet                              | • Furnished                          | • Kitchen Diner                        | • Coloured Units                    |
| • Real Wood Floor                     | <ul> <li>Period Fireplace</li> </ul> | <ul> <li>Large Dining Table</li> </ul> | • Kitchen With Island               |
| <ul> <li>Tiled Floor</li> </ul>       |                                      | <ul> <li>Open Plan</li> </ul>          |                                     |

**Exterior Features** 

Parking

Views

• Driveway

• Countryside View