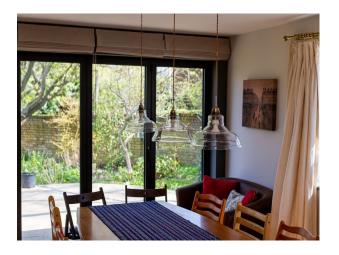

## **Features:**

**Bathroom Types** 

| • En-suite Bathroom                   | • Double Bedroom                     | Back Garden                            | • Domestic Power                    |
|---------------------------------------|--------------------------------------|----------------------------------------|-------------------------------------|
| <ul> <li>Multi-Person Bath</li> </ul> |                                      | <ul> <li>Hot Tub</li> </ul>            | <ul> <li>Internet Access</li> </ul> |
| <ul> <li>Shower Room</li> </ul>       |                                      | • Patio                                | <ul> <li>Mains Water</li> </ul>     |
| • Walk in Shower                      |                                      | • Surrounded By Woods                  | • Toilets                           |
| Floors                                | Interior Features                    | Kitchen Facilities                     | Kitchen types                       |
| • Carpet                              | • Furnished                          | • Kitchen Diner                        | • Coloured Units                    |
| • Real Wood Floor                     | <ul> <li>Period Fireplace</li> </ul> | <ul> <li>Large Dining Table</li> </ul> | • Kitchen With Island               |
| <ul> <li>Tiled Floor</li> </ul>       |                                      | <ul> <li>Open Plan</li> </ul>          |                                     |