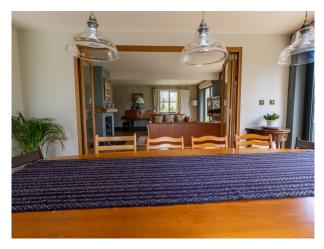

## **Features:**

**Bathroom Types** 

| • En-suite Bathroom                   | • Double Bedroom                     | Back Garden                            | • Domestic Power                    |
|---------------------------------------|--------------------------------------|----------------------------------------|-------------------------------------|
| <ul> <li>Multi-Person Bath</li> </ul> |                                      | <ul> <li>Hot Tub</li> </ul>            | <ul> <li>Internet Access</li> </ul> |
| <ul> <li>Shower Room</li> </ul>       |                                      | • Patio                                | <ul> <li>Mains Water</li> </ul>     |
| • Walk in Shower                      |                                      | • Surrounded By Woods                  | • Toilets                           |
| Floors                                | Interior Features                    | Kitchen Facilities                     | Kitchen types                       |
| • Carpet                              | • Furnished                          | • Kitchen Diner                        | • Coloured Units                    |
| • Real Wood Floor                     | <ul> <li>Period Fireplace</li> </ul> | <ul> <li>Large Dining Table</li> </ul> | • Kitchen With Island               |
| <ul> <li>Tiled Floor</li> </ul>       |                                      | <ul> <li>Open Plan</li> </ul>          |                                     |