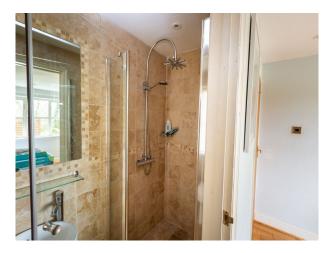

## **Features:**

**Bathroom Types** 

| • En-suite Bathroom                   | • Double Bedroom                     | Back Garden                            | • Domestic Power                    |
|---------------------------------------|--------------------------------------|----------------------------------------|-------------------------------------|
| <ul> <li>Multi-Person Bath</li> </ul> |                                      | <ul> <li>Hot Tub</li> </ul>            | <ul> <li>Internet Access</li> </ul> |
| <ul> <li>Shower Room</li> </ul>       |                                      | • Patio                                | <ul> <li>Mains Water</li> </ul>     |
| • Walk in Shower                      |                                      | • Surrounded By Woods                  | • Toilets                           |
| Floors                                | Interior Features                    | Kitchen Facilities                     | Kitchen types                       |
| • Carpet                              | • Furnished                          | • Kitchen Diner                        | • Coloured Units                    |
| • Real Wood Floor                     | <ul> <li>Period Fireplace</li> </ul> | <ul> <li>Large Dining Table</li> </ul> | • Kitchen With Island               |
| <ul> <li>Tiled Floor</li> </ul>       |                                      | <ul> <li>Open Plan</li> </ul>          |                                     |