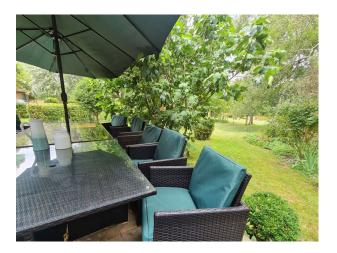

|
| Floors                                | Interior Features                    | Kitchen Facilities                     | Kitchen types                       |
| • Carpet                              | • Furnished                          | • Kitchen Diner                        | • Coloured Units                    |
| • Real Wood Floor                     | <ul> <li>Period Fireplace</li> </ul> | <ul> <li>Large Dining Table</li> </ul> | • Kitchen With Island               |
| <ul> <li>Tiled Floor</li> </ul>       |                                      | <ul> <li>Open Plan</li> </ul>          |                                     |

**Exterior Features** 

Parking

Views

• Driveway

• Countryside View