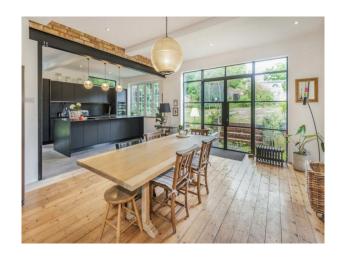

#### **Kitchen Facilities**

- Eat In
- Island
- Kitchen Diner
- Large Dining Table
- Open Plan

## Kitchen types

- Coloured Units
- Kitchen With Island