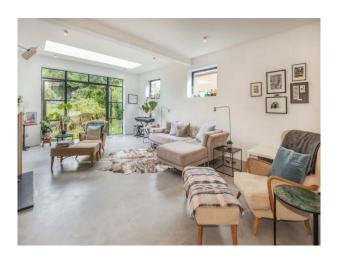

| <b>Bedroom Types</b> | Facilities                      | Floors            |
|-----------------------|----------------------|---------------------------------|-------------------|
| • En-suite Bathroom   | • Double Bedroom     | • Domestic Power                | • Carpet          |
| • Modern Bathroom     |                      | • Internet Access               | • Concrete Floor  |
| • Multi-Person Bath   |                      | <ul> <li>Mains Water</li> </ul> | • Real Wood Floor |
| • Shower Room         |                      | <ul><li>Toilets</li></ul>       |                   |

#### **Interior Features**

• Furnished

#### **Kitchen Facilities**

- Eat In
- Island
- Kitchen Diner
- Large Dining Table
- Open Plan

## Kitchen types

- Coloured Units
- Kitchen With Island