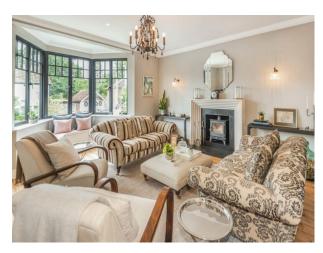

b> | <b>Bedroom Types</b> | Facilities                      | Floors            |
|-----------------------|----------------------|---------------------------------|-------------------|
| • En-suite Bathroom   | • Double Bedroom     | • Domestic Power                | • Carpet          |
| • Modern Bathroom     |                      | • Internet Access               | • Concrete Floor  |
| • Multi-Person Bath   |                      | <ul> <li>Mains Water</li> </ul> | • Real Wood Floor |
| • Shower Room         |                      | <ul><li>Toilets</li></ul>       |                   |

#### **Interior Features**

• Furnished

#### **Kitchen Facilities**

- Eat In
- Island
- Kitchen Diner
- Large Dining Table
- Open Plan

## Kitchen types

- Coloured Units
- Kitchen With Island