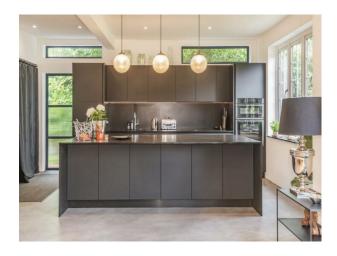

#### **Kitchen Facilities**

- Eat In
- Island
- Kitchen Diner
- Large Dining Table
- Open Plan

## Kitchen types

- Coloured Units
- Kitchen With Island