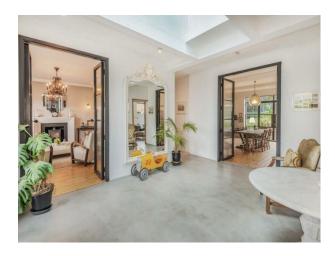

<b>Bedroom Types</b> | Facilities                      | Floors            |
|-----------------------|----------------------|---------------------------------|-------------------|
| • En-suite Bathroom   | • Double Bedroom     | • Domestic Power                | • Carpet          |
| • Modern Bathroom     |                      | • Internet Access               | • Concrete Floor  |
| • Multi-Person Bath   |                      | <ul> <li>Mains Water</li> </ul> | • Real Wood Floor |
| • Shower Room         |                      | <ul><li>Toilets</li></ul>       |                   |

#### **Interior Features**

• Furnished

#### **Kitchen Facilities**

- Eat In
- Island
- Kitchen Diner
- Large Dining Table
- Open Plan

## Kitchen types

- Coloured Units
- Kitchen With Island