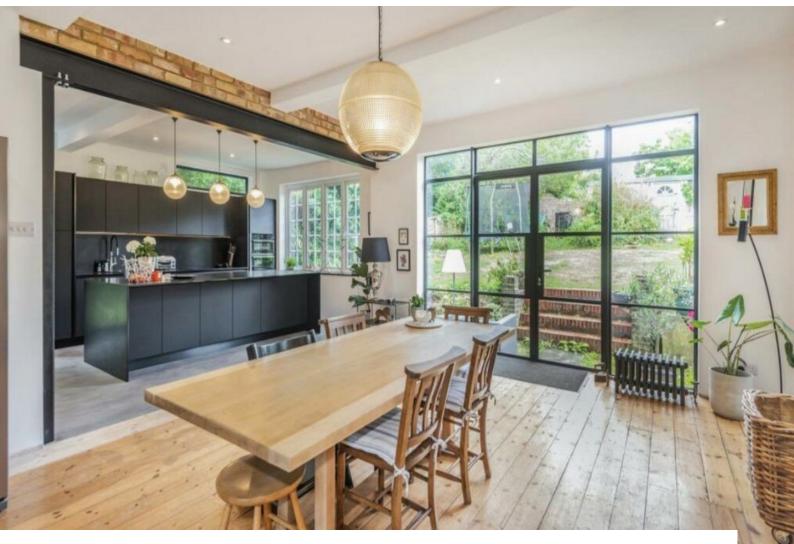

#### **Kitchen Facilities**

- Eat In
- Island
- Kitchen Diner
- Large Dining Table
- Open Plan

## Kitchen types

- Coloured Units
- Kitchen With Island