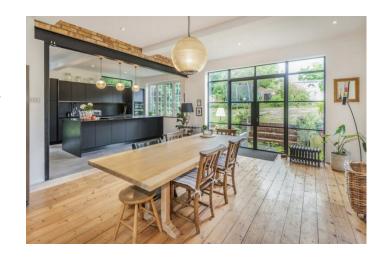

#### **Kitchen Facilities**

- Eat In
- Island
- Kitchen Diner
- Large Dining Table
- Open Plan

## Kitchen types

- Coloured Units
- Kitchen With Island