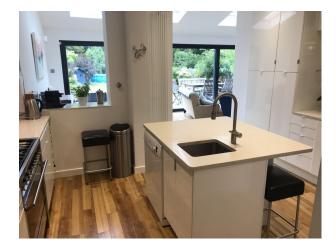

### **Kitchen Facilities**

- Cutlery and Crockery
- Gas Hob
- Island
- Pots and Pans
- Utensils

### **Kitchen types**

- Cream & White Units
- Kitchen With Island