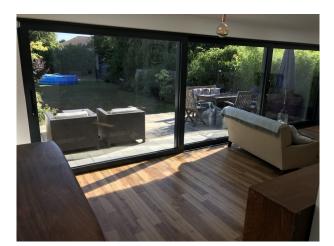

# **Exterior Features**

- Back Garden
- Garden Shed
- Patio

### Rooms

- Dining Room
- Hallway
- Living Room

### Interior

The interior of this property is very modern and chic, with three double bedrooms, a spacious living room and a dining room.

### Exterior

The back garden is quite big with a hot tub and a shed. There is some rattan-style furniture on the patio.

© UKFilmLocation.com - 01782 388090 - Page 13 of 13