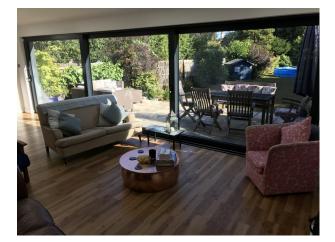

### Exterior

The back garden is quite big with a hot tub and a shed. There is some rattan-style furniture on the patio.

© UKFilmLocation.com - 01782 388090 - Page 13 of 13