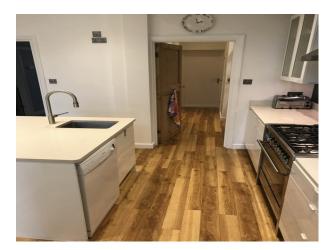

### **Kitchen Facilities**

- Cutlery and Crockery
- Gas Hob
- Island
- Pots and Pans
- Utensils

### **Kitchen types**

- Cream & White Units
- Kitchen With Island