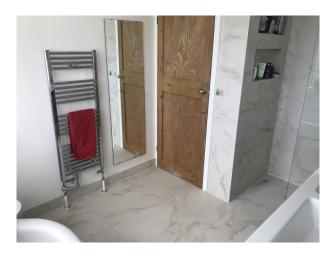

### **Bathroom Types**

• Carpet

• Tiled Floor

- Family Bathroom
- Modern Bathroom

• Laminate Wood Floor