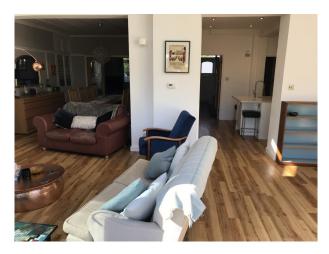

### Interior

The interior of this property is very modern and chic, with three double bedrooms, a spacious living room and a dining room.

### Rooms

- Dining Room
- Hallway
- Living Room