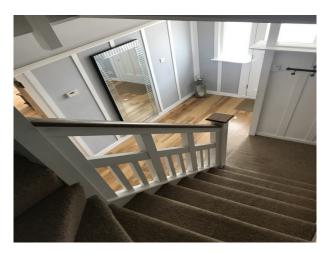

### **Bedroom Types**

**Interior Features** 

• Furnished

- Double Bedroom
- Spare Bedroom
- Teenager's Bedroom

• Modern Fireplace

• Modern Staircase

### Rooms

- Dining Room
- Hallway
- Living Room