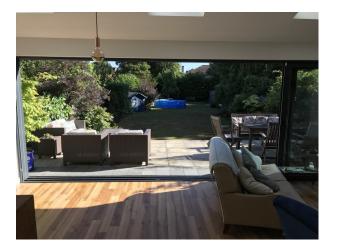

# **Exterior Features**

- Back Garden
- Garden Shed
- Patio

### Exterior

The back garden is quite big with a hot tub and a shed. There is some rattan-style furniture on the patio.

© UKFilmLocation.com - 01782 388090 - Page 13 of 13