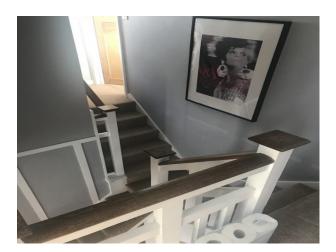

### **Bedroom Types**

**Interior Features** 

• Furnished

- Double Bedroom
- Spare Bedroom
- Teenager's Bedroom

• Modern Fireplace

• Modern Staircase