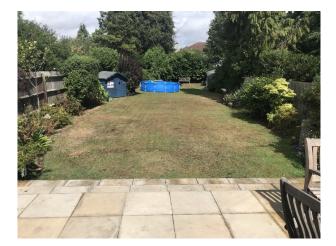

# **Exterior Features**

- Back Garden
- Garden Shed
- Patio

### Exterior

The back garden is quite big with a hot tub and a shed. There is some rattan-style furniture on the patio.

© UKFilmLocation.com - 01782 388090 - Page 13 of 13