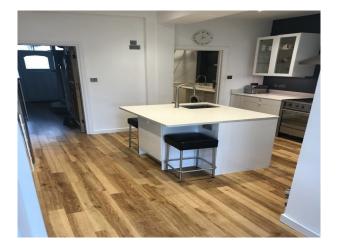

### **Kitchen Facilities**

- Cutlery and Crockery
- Gas Hob
- Island
- Pots and Pans
- Utensils

### **Kitchen types**

- Cream & White Units
- Kitchen With Island