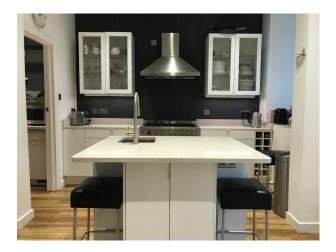

### **Kitchen Facilities**

- Cutlery and Crockery
- Gas Hob
- Island
- Pots and Pans
- Utensils

### **Kitchen types**

- Cream & White Units
- Kitchen With Island