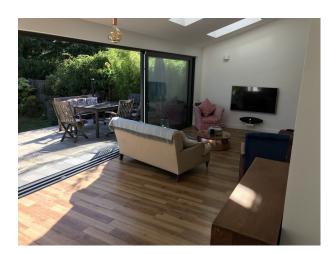

### Rooms

- Dining Room
- Hallway
- Living Room

### Interior

The interior of this property is very modern and chic, with three double bedrooms, a spacious living room and a dining room.