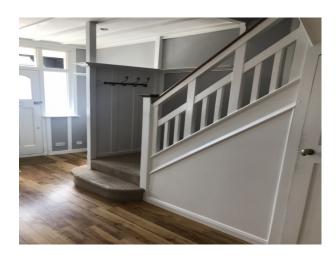

### **Bedroom Types**

**Interior Features** 

• Furnished

- Double Bedroom
- Spare Bedroom
- Teenager's Bedroom

• Modern Fireplace

• Modern Staircase

### Rooms

- Dining Room
- Hallway
- Living Room