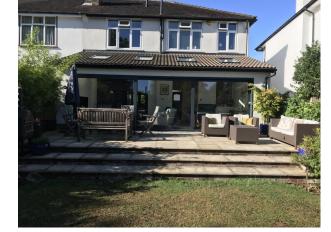

# **Exterior Features**

- Back Garden
- Garden Shed
- Patio

### Exterior

The back garden is quite big with a hot tub and a shed. There is some rattan-style furniture on the patio.

© UKFilmLocation.com - 01782 388090 - Page 13 of 13