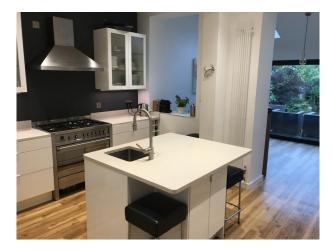

### **Kitchen Facilities**

- Cutlery and Crockery
- Gas Hob
- Island
- Pots and Pans
- Utensils

### **Kitchen types**

- Cream & White Units
- Kitchen With Island