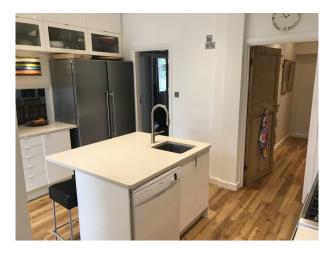

### **Kitchen Facilities**

- Cutlery and Crockery
- Gas Hob
- Island
- Pots and Pans
- Utensils

### **Kitchen types**

- Cream & White Units
- Kitchen With Island

### Interior

The interior of this property is very modern and chic, with three double bedrooms, a spacious living room and a dining room.