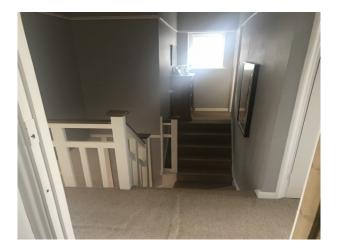

### **Bedroom Types**

**Interior Features** 

• Furnished

- Double Bedroom
- Spare Bedroom
- Teenager's Bedroom

• Modern Fireplace

• Modern Staircase

### Rooms

- Dining Room
- Hallway
- Living Room