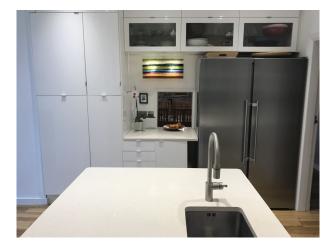

### **Kitchen Facilities**

- Cutlery and Crockery
- Gas Hob
- Island
- Pots and Pans
- Utensils

### **Kitchen types**

- Cream & White Units
- Kitchen With Island