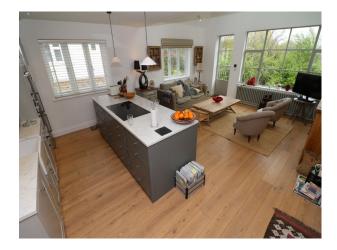

### Interior

Re-styled maisonette with large open plan family room (vaulted ceiling 50% of the space) and opening out to the stairs/rear garden.