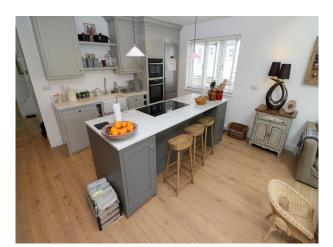

#### **Features:**

| Bathroom Types    | Bedroom Types                                            | <b>Exterior Features</b>                                                                  | Floors                                               |
|-------------------|----------------------------------------------------------|-------------------------------------------------------------------------------------------|------------------------------------------------------|
| • Family Bathroom | <ul><li>Child's Bedroom</li><li>Double Bedroom</li></ul> | Back Garden                                                                               | <ul><li>Carpet</li><li>Laminate Wood Floor</li></ul> |
| Interior Features | <b>Kitchen Facilities</b>                                | Kitchen types                                                                             | Parking                                              |
| • Furnished       | • Island                                                 | <ul><li>Coloured Units</li><li>Contemporary Kitchen</li><li>Kitchen With Island</li></ul> | • On Street Parking                                  |
| Rooms             | Views                                                    |                                                                                           |                                                      |
| • Hallway         | Residential View                                         |                                                                                           |                                                      |