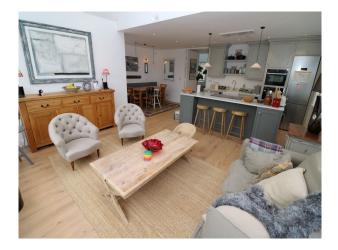

### Interior

Re-styled maisonette with large open plan family room (vaulted ceiling 50% of the space) and opening out to the stairs/rear garden.