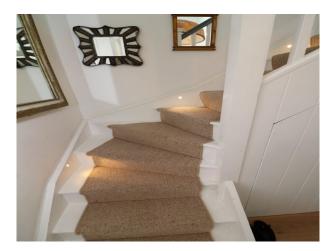

### Interior

Re-styled maisonette with large open plan family room (vaulted ceiling 50% of the space) and opening out to the stairs/rear garden.