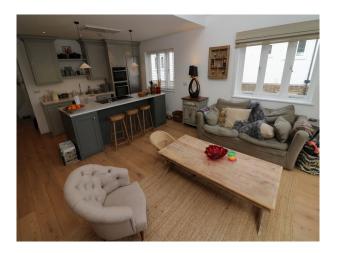

### Interior

Re-styled maisonette with large open plan family room (vaulted ceiling 50% of the space) and opening out to the stairs/rear garden.