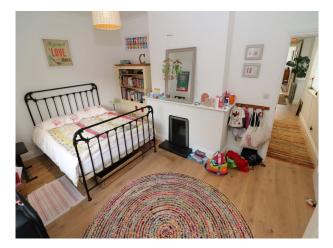

#### **Features:**

| Bathroom Types    | Bedroom Types                                            | <b>Exterior Features</b>                                                                  | Floors                                               |
|-------------------|----------------------------------------------------------|-------------------------------------------------------------------------------------------|------------------------------------------------------|
| • Family Bathroom | <ul><li>Child's Bedroom</li><li>Double Bedroom</li></ul> | Back Garden                                                                               | <ul><li>Carpet</li><li>Laminate Wood Floor</li></ul> |
| Interior Features | <b>Kitchen Facilities</b>                                | Kitchen types                                                                             | Parking                                              |
| • Furnished       | • Island                                                 | <ul><li>Coloured Units</li><li>Contemporary Kitchen</li><li>Kitchen With Island</li></ul> | • On Street Parking                                  |
| Rooms             | Views                                                    |                                                                                           |                                                      |
| • Hallway         | Residential View                                         |                                                                                           |                                                      |