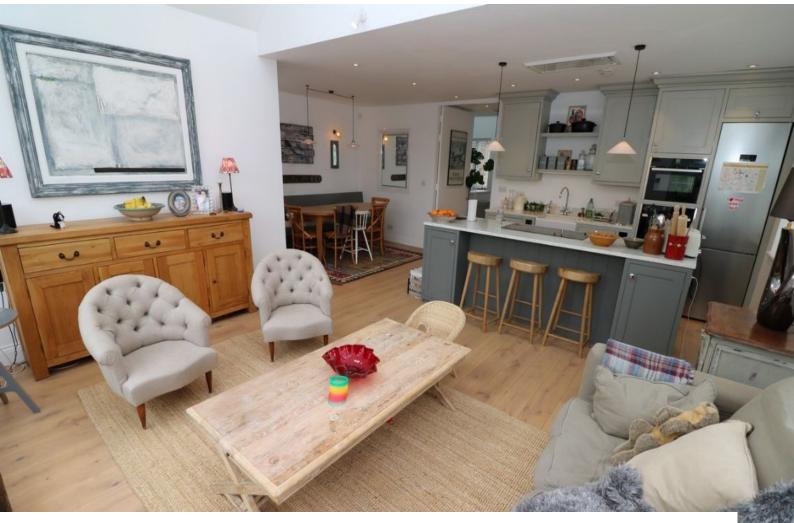

### Interior

Re-styled maisonette with large open plan family room (vaulted ceiling 50% of the space) and opening out to the stairs/rear garden.