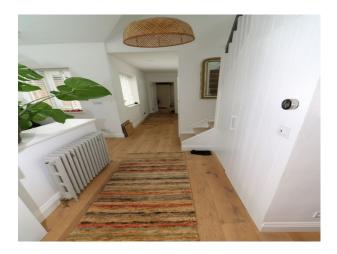

#### **Features:**

| Bathroom Types    | Bedroom Types                                            | <b>Exterior Features</b>                                                                  | Floors                                               |
|-------------------|----------------------------------------------------------|-------------------------------------------------------------------------------------------|------------------------------------------------------|
| • Family Bathroom | <ul><li>Child's Bedroom</li><li>Double Bedroom</li></ul> | Back Garden                                                                               | <ul><li>Carpet</li><li>Laminate Wood Floor</li></ul> |
| Interior Features | <b>Kitchen Facilities</b>                                | Kitchen types                                                                             | Parking                                              |
| • Furnished       | • Island                                                 | <ul><li>Coloured Units</li><li>Contemporary Kitchen</li><li>Kitchen With Island</li></ul> | • On Street Parking                                  |
| Rooms             | Views                                                    |                                                                                           |                                                      |
| • Hallway         | Residential View                                         |                                                                                           |                                                      |