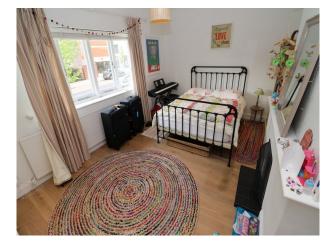

#### **Features:**

| Bathroom Types    | Bedroom Types                                            | <b>Exterior Features</b>                                                                  | Floors                                               |
|-------------------|----------------------------------------------------------|-------------------------------------------------------------------------------------------|------------------------------------------------------|
| • Family Bathroom | <ul><li>Child's Bedroom</li><li>Double Bedroom</li></ul> | Back Garden                                                                               | <ul><li>Carpet</li><li>Laminate Wood Floor</li></ul> |
| Interior Features | <b>Kitchen Facilities</b>                                | Kitchen types                                                                             | Parking                                              |
| • Furnished       | • Island                                                 | <ul><li>Coloured Units</li><li>Contemporary Kitchen</li><li>Kitchen With Island</li></ul> | • On Street Parking                                  |
| Rooms             | Views                                                    |                                                                                           |                                                      |
| • Hallway         | Residential View                                         |                                                                                           |                                                      |