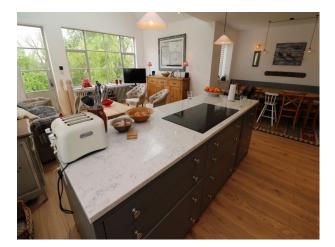

#### **Features:**

| Bathroom Types    | Bedroom Types                                            | <b>Exterior Features</b>                                                                  | Floors                                               |
|-------------------|----------------------------------------------------------|-------------------------------------------------------------------------------------------|------------------------------------------------------|
| • Family Bathroom | <ul><li>Child's Bedroom</li><li>Double Bedroom</li></ul> | Back Garden                                                                               | <ul><li>Carpet</li><li>Laminate Wood Floor</li></ul> |
| Interior Features | <b>Kitchen Facilities</b>                                | Kitchen types                                                                             | Parking                                              |
| • Furnished       | • Island                                                 | <ul><li>Coloured Units</li><li>Contemporary Kitchen</li><li>Kitchen With Island</li></ul> | • On Street Parking                                  |
| Rooms             | Views                                                    |                                                                                           |                                                      |
| • Hallway         | Residential View                                         |                                                                                           |                                                      |