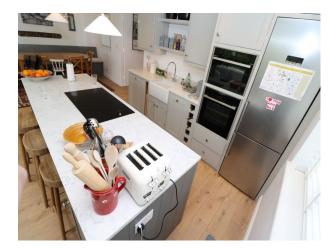

#### **Features:**

| Bathroom Types    | Bedroom Types                                            | <b>Exterior Features</b>                                                                  | Floors                                               |
|-------------------|----------------------------------------------------------|-------------------------------------------------------------------------------------------|------------------------------------------------------|
| • Family Bathroom | <ul><li>Child's Bedroom</li><li>Double Bedroom</li></ul> | Back Garden                                                                               | <ul><li>Carpet</li><li>Laminate Wood Floor</li></ul> |
| Interior Features | <b>Kitchen Facilities</b>                                | Kitchen types                                                                             | Parking                                              |
| • Furnished       | • Island                                                 | <ul><li>Coloured Units</li><li>Contemporary Kitchen</li><li>Kitchen With Island</li></ul> | • On Street Parking                                  |
| Rooms             | Views                                                    |                                                                                           |                                                      |
| • Hallway         | Residential View                                         |                                                                                           |                                                      |