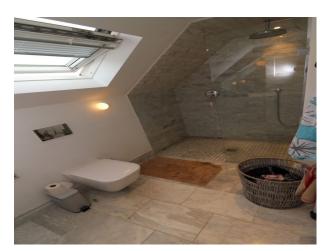

#### **Features:**

| Bathroom Types    | Bedroom Types                                            | <b>Exterior Features</b>                                                                  | Floors                                               |
|-------------------|----------------------------------------------------------|-------------------------------------------------------------------------------------------|------------------------------------------------------|
| • Family Bathroom | <ul><li>Child's Bedroom</li><li>Double Bedroom</li></ul> | Back Garden                                                                               | <ul><li>Carpet</li><li>Laminate Wood Floor</li></ul> |
| Interior Features | <b>Kitchen Facilities</b>                                | Kitchen types                                                                             | Parking                                              |
| • Furnished       | • Island                                                 | <ul><li>Coloured Units</li><li>Contemporary Kitchen</li><li>Kitchen With Island</li></ul> | • On Street Parking                                  |
| Rooms             | Views                                                    |                                                                                           |                                                      |
| • Hallway         | Residential View                                         |                                                                                           |                                                      |