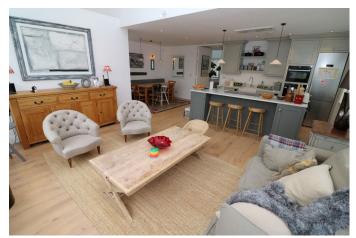

### Interior

Re-styled maisonette with large open plan family room (vaulted ceiling 50% of the space) and opening out to the stairs/rear garden.