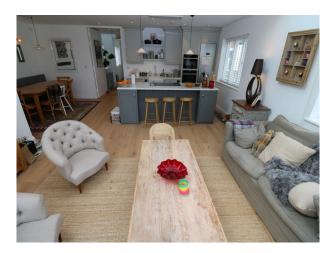

### Interior

Re-styled maisonette with large open plan family room (vaulted ceiling 50% of the space) and opening out to the stairs/rear garden.