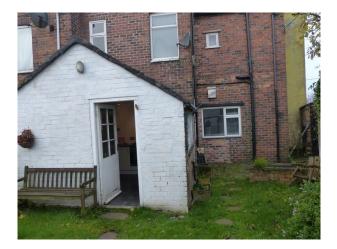

### Interior

- Property Features Include:
- Kitchen
- Modern decor
- White tiled walls
- Grey tiled floor
- White units with grey worktop
- Living Room / Dining Room
- Cream walls with pink feature wall  $% \left( {{{\mathbf{F}}_{{\mathbf{F}}}}^{T}} \right)$
- Wooden floors
- Black leather corner sofa
- Pink wall with round arch to dining room
- Steps to dining room
- Dining table with leather chairs
- Modern fire with round surround
- Lounge
- 2 black modern leather chairs
- White walls with black and white feature wall
- Cream carpet
- Pictures
- Bedroom 1
- Wooden bunk beds
- Wooden floor
- Childs / teenagers bedroom
- Bedroom 2
- Blue and brown walls
- Open brick fireplace
- Double bed
- White drawers
- Other Property Features Include
- Modern bathroom with white suite
- Enclosed garden
- Terraced house