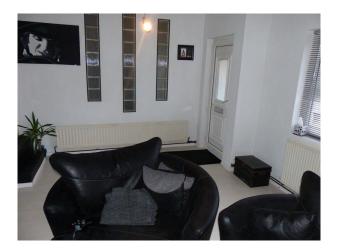

### Interior

- Property Features Include:
- Kitchen
- Modern decor
- White tiled walls
- Grey tiled floor
- White units with grey worktop
- Living Room / Dining Room
- Cream walls with pink feature wall  $% \left( {{{\mathbf{F}}_{{\mathbf{F}}}}^{T}} \right)$
- Wooden floors
- Black leather corner sofa
- Pink wall with round arch to dining room
- Steps to dining room
- Dining table with leather chairs
- Modern fire with round surround
- Lounge
- 2 black modern leather chairs
- White walls with black and white feature wall
- Cream carpet
- Pictures
- Bedroom 1
- Wooden bunk beds
- Wooden floor
- Childs / teenagers bedroom
- Bedroom 2
- Blue and brown walls
- Open brick fireplace
- Double bed
- White drawers
- Other Property Features Include
- Modern bathroom with white suite
- Enclosed garden
- Terraced house