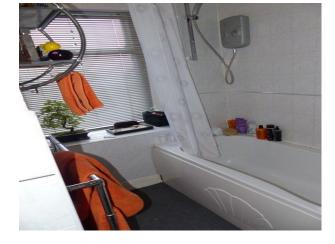

### Interior

- Property Features Include:
- Kitchen
- Modern decor
- White tiled walls
- Grey tiled floor
- White units with grey worktop
- Living Room / Dining Room
- Cream walls with pink feature wall  $% \left( {{{\mathbf{F}}_{{\mathbf{F}}}}^{T}} \right)$
- Wooden floors
- Black leather corner sofa
- Pink wall with round arch to dining room
- Steps to dining room
- Dining table with leather chairs
- Modern fire with round surround
- Lounge
- 2 black modern leather chairs
- White walls with black and white feature wall
- Cream carpet
- Pictures
- Bedroom 1
- Wooden bunk beds
- Wooden floor
- Childs / teenagers bedroom
- Bedroom 2
- Blue and brown walls
- Open brick fireplace
- Double bed
- White drawers
- Other Property Features Include
- Modern bathroom with white suite
- Enclosed garden
- Terraced house