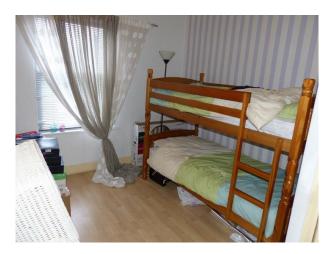

### Interior

- Property Features Include:
- Kitchen
- Modern decor
- White tiled walls
- Grey tiled floor
- White units with grey worktop
- Living Room / Dining Room
- Cream walls with pink feature wall  $% \left( {{{\mathbf{F}}_{{\mathbf{F}}}}^{T}} \right)$
- Wooden floors
- Black leather corner sofa
- Pink wall with round arch to dining room
- Steps to dining room
- Dining table with leather chairs
- Modern fire with round surround
- Lounge
- 2 black modern leather chairs
- White walls with black and white feature wall
- Cream carpet
- Pictures
- Bedroom 1
- Wooden bunk beds
- Wooden floor
- Childs / teenagers bedroom
- Bedroom 2
- Blue and brown walls
- Open brick fireplace
- Double bed
- White drawers
- Other Property Features Include
- Modern bathroom with white suite
- Enclosed garden
- Terraced house