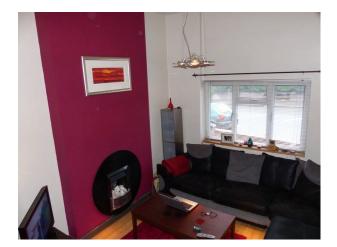

### Interior

- Property Features Include:
- Kitchen
- Modern decor
- White tiled walls
- Grey tiled floor
- White units with grey worktop
- Living Room / Dining Room
- Cream walls with pink feature wall  $% \left( {{{\mathbf{F}}_{{\mathbf{F}}}}^{T}} \right)$
- Wooden floors
- Black leather corner sofa
- Pink wall with round arch to dining room
- Steps to dining room
- Dining table with leather chairs
- Modern fire with round surround
- Lounge
- 2 black modern leather chairs
- White walls with black and white feature wall
- Cream carpet
- Pictures
- Bedroom 1
- Wooden bunk beds
- Wooden floor
- Childs / teenagers bedroom
- Bedroom 2
- Blue and brown walls
- Open brick fireplace
- Double bed
- White drawers
- Other Property Features Include
- Modern bathroom with white suite
- Enclosed garden
- Terraced house