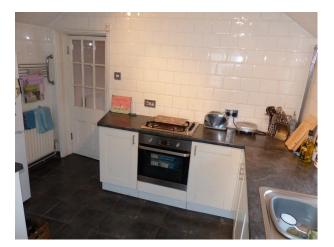

### Interior

- Property Features Include:
- Kitchen
- Modern decor
- White tiled walls
- Grey tiled floor
- White units with grey worktop
- Living Room / Dining Room
- Cream walls with pink feature wall  $% \left( {{{\mathbf{F}}_{{\mathbf{F}}}}^{T}} \right)$
- Wooden floors
- Black leather corner sofa
- Pink wall with round arch to dining room
- Steps to dining room
- Dining table with leather chairs
- Modern fire with round surround
- Lounge
- 2 black modern leather chairs
- White walls with black and white feature wall
- Cream carpet
- Pictures
- Bedroom 1
- Wooden bunk beds
- Wooden floor
- Childs / teenagers bedroom
- Bedroom 2
- Blue and brown walls
- Open brick fireplace
- Double bed
- White drawers
- Other Property Features Include
- Modern bathroom with white suite
- Enclosed garden
- Terraced house