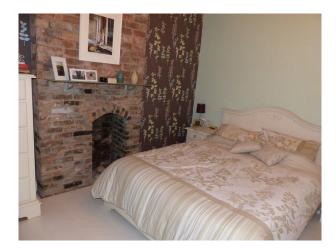

### Interior

- Property Features Include:
- Kitchen
- Modern decor
- White tiled walls
- Grey tiled floor
- White units with grey worktop
- Living Room / Dining Room
- Cream walls with pink feature wall  $% \left( {{{\mathbf{F}}_{{\mathbf{F}}}}^{T}} \right)$
- Wooden floors
- Black leather corner sofa
- Pink wall with round arch to dining room
- Steps to dining room
- Dining table with leather chairs
- Modern fire with round surround
- Lounge
- 2 black modern leather chairs
- White walls with black and white feature wall
- Cream carpet
- Pictures
- Bedroom 1
- Wooden bunk beds
- Wooden floor
- Childs / teenagers bedroom
- Bedroom 2
- Blue and brown walls
- Open brick fireplace
- Double bed
- White drawers
- Other Property Features Include
- Modern bathroom with white suite
- Enclosed garden
- Terraced house