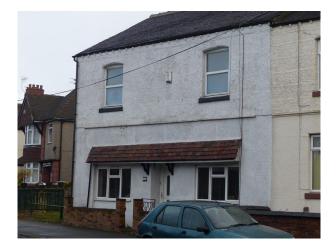

### Interior

- Property Features Include:
- Kitchen
- Modern decor
- White tiled walls
- Grey tiled floor
- White units with grey worktop
- Living Room / Dining Room
- Cream walls with pink feature wall  $% \left( {{{\mathbf{F}}_{{\mathbf{F}}}}^{T}} \right)$
- Wooden floors
- Black leather corner sofa
- Pink wall with round arch to dining room
- Steps to dining room
- Dining table with leather chairs
- Modern fire with round surround
- Lounge
- 2 black modern leather chairs
- White walls with black and white feature wall
- Cream carpet
- Pictures
- Bedroom 1
- Wooden bunk beds
- Wooden floor
- Childs / teenagers bedroom
- Bedroom 2
- Blue and brown walls
- Open brick fireplace
- Double bed
- White drawers
- Other Property Features Include
- Modern bathroom with white suite
- Enclosed garden
- Terraced house