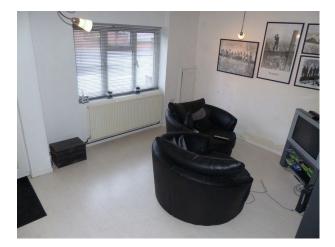

### Interior

- Property Features Include:
- Kitchen
- Modern decor
- White tiled walls
- Grey tiled floor
- White units with grey worktop
- Living Room / Dining Room
- Cream walls with pink feature wall  $% \left( {{{\mathbf{F}}_{{\mathbf{F}}}}^{T}} \right)$
- Wooden floors
- Black leather corner sofa
- Pink wall with round arch to dining room
- Steps to dining room
- Dining table with leather chairs
- Modern fire with round surround
- Lounge
- 2 black modern leather chairs
- White walls with black and white feature wall
- Cream carpet
- Pictures
- Bedroom 1
- Wooden bunk beds
- Wooden floor
- Childs / teenagers bedroom
- Bedroom 2
- Blue and brown walls
- Open brick fireplace
- Double bed
- White drawers
- Other Property Features Include
- Modern bathroom with white suite
- Enclosed garden
- Terraced house