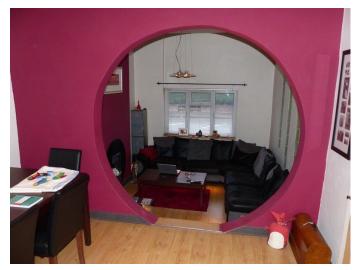

### Interior

- Property Features Include:
- Kitchen
- Modern decor
- White tiled walls
- Grey tiled floor
- White units with grey worktop
- Living Room / Dining Room
- Cream walls with pink feature wall  $% \left( {{{\mathbf{F}}_{{\mathbf{F}}}}^{T}} \right)$
- Wooden floors
- Black leather corner sofa
- Pink wall with round arch to dining room
- Steps to dining room
- Dining table with leather chairs
- Modern fire with round surround
- Lounge
- 2 black modern leather chairs
- White walls with black and white feature wall
- Cream carpet
- Pictures
- Bedroom 1
- Wooden bunk beds
- Wooden floor
- Childs / teenagers bedroom
- Bedroom 2
- Blue and brown walls
- Open brick fireplace
- Double bed
- White drawers
- Other Property Features Include
- Modern bathroom with white suite
- Enclosed garden
- Terraced house