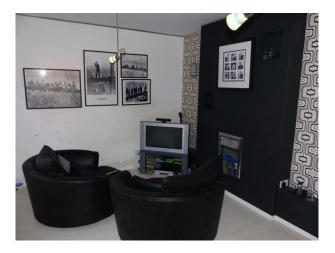

### Interior

- Property Features Include:
- Kitchen
- Modern decor
- White tiled walls
- Grey tiled floor
- White units with grey worktop
- Living Room / Dining Room
- Cream walls with pink feature wall  $% \left( {{{\mathbf{F}}_{{\mathbf{F}}}}^{T}} \right)$
- Wooden floors
- Black leather corner sofa
- Pink wall with round arch to dining room
- Steps to dining room
- Dining table with leather chairs
- Modern fire with round surround
- Lounge
- 2 black modern leather chairs
- White walls with black and white feature wall
- Cream carpet
- Pictures
- Bedroom 1
- Wooden bunk beds
- Wooden floor
- Childs / teenagers bedroom
- Bedroom 2
- Blue and brown walls
- Open brick fireplace
- Double bed
- White drawers
- Other Property Features Include
- Modern bathroom with white suite
- Enclosed garden
- Terraced house