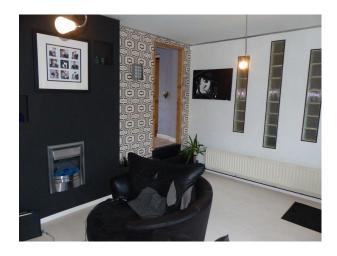

### Interior

- Property Features Include:
- Kitchen
- Modern decor
- White tiled walls
- Grey tiled floor
- White units with grey worktop
- Living Room / Dining Room
- Cream walls with pink feature wall  $% \left( {{{\mathbf{F}}_{{\mathbf{F}}}}^{T}} \right)$
- Wooden floors
- Black leather corner sofa
- Pink wall with round arch to dining room
- Steps to dining room
- Dining table with leather chairs
- Modern fire with round surround
- Lounge
- 2 black modern leather chairs
- White walls with black and white feature wall
- Cream carpet
- Pictures
- Bedroom 1
- Wooden bunk beds
- Wooden floor
- Childs / teenagers bedroom
- Bedroom 2
- Blue and brown walls
- Open brick fireplace
- Double bed
- White drawers
- Other Property Features Include
- Modern bathroom with white suite
- Enclosed garden
- Terraced house