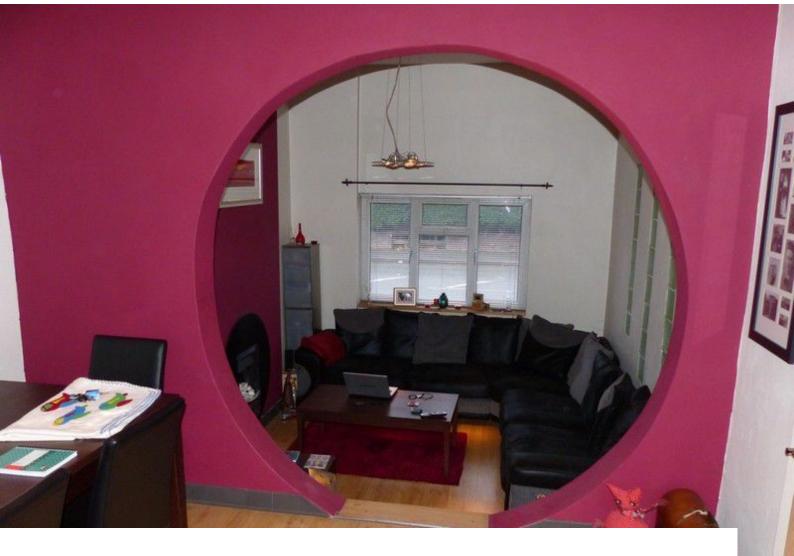

### Interior

- Property Features Include:
- Kitchen
- Modern decor
- White tiled walls
- Grey tiled floor
- White units with grey worktop
- Living Room / Dining Room
- Cream walls with pink feature wall  $% \left( {{{\mathbf{F}}_{{\mathbf{F}}}}^{T}} \right)$
- Wooden floors
- Black leather corner sofa
- Pink wall with round arch to dining room
- Steps to dining room
- Dining table with leather chairs
- Modern fire with round surround
- Lounge
- 2 black modern leather chairs
- White walls with black and white feature wall
- Cream carpet
- Pictures
- Bedroom 1
- Wooden bunk beds
- Wooden floor
- Childs / teenagers bedroom
- Bedroom 2
- Blue and brown walls
- Open brick fireplace
- Double bed
- White drawers
- Other Property Features Include
- Modern bathroom with white suite
- Enclosed garden
- Terraced house