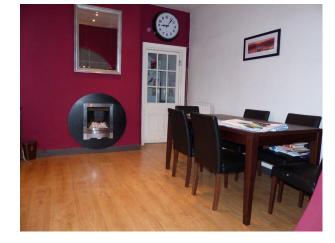

### Interior

- Property Features Include:
- Kitchen
- Modern decor
- White tiled walls
- Grey tiled floor
- White units with grey worktop
- Living Room / Dining Room
- Cream walls with pink feature wall  $% \left( {{{\mathbf{F}}_{{\mathbf{F}}}}^{T}} \right)$
- Wooden floors
- Black leather corner sofa
- Pink wall with round arch to dining room
- Steps to dining room
- Dining table with leather chairs
- Modern fire with round surround
- Lounge
- 2 black modern leather chairs
- White walls with black and white feature wall
- Cream carpet
- Pictures
- Bedroom 1
- Wooden bunk beds
- Wooden floor
- Childs / teenagers bedroom
- Bedroom 2
- Blue and brown walls
- Open brick fireplace
- Double bed
- White drawers
- Other Property Features Include
- Modern bathroom with white suite
- Enclosed garden
- Terraced house