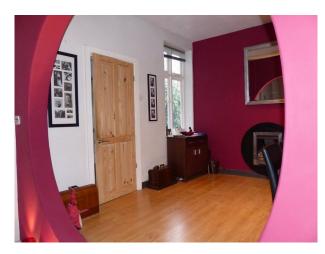

### Interior

- Property Features Include:
- Kitchen
- Modern decor
- White tiled walls
- Grey tiled floor
- White units with grey worktop
- Living Room / Dining Room
- Cream walls with pink feature wall  $% \left( {{{\mathbf{F}}_{{\mathbf{F}}}}^{T}} \right)$
- Wooden floors
- Black leather corner sofa
- Pink wall with round arch to dining room
- Steps to dining room
- Dining table with leather chairs
- Modern fire with round surround
- Lounge
- 2 black modern leather chairs
- White walls with black and white feature wall
- Cream carpet
- Pictures
- Bedroom 1
- Wooden bunk beds
- Wooden floor
- Childs / teenagers bedroom
- Bedroom 2
- Blue and brown walls
- Open brick fireplace
- Double bed
- White drawers
- Other Property Features Include
- Modern bathroom with white suite
- Enclosed garden
- Terraced house