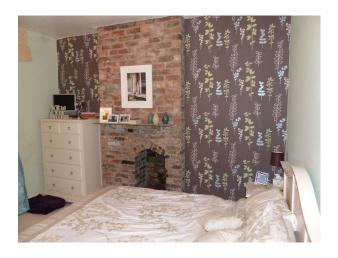

### Interior

- Property Features Include:
- Kitchen
- Modern decor
- White tiled walls
- Grey tiled floor
- White units with grey worktop
- Living Room / Dining Room
- Cream walls with pink feature wall  $% \left( {{{\mathbf{F}}_{{\mathbf{F}}}}^{T}} \right)$
- Wooden floors
- Black leather corner sofa
- Pink wall with round arch to dining room
- Steps to dining room
- Dining table with leather chairs
- Modern fire with round surround
- Lounge
- 2 black modern leather chairs
- White walls with black and white feature wall
- Cream carpet
- Pictures
- Bedroom 1
- Wooden bunk beds
- Wooden floor
- Childs / teenagers bedroom
- Bedroom 2
- Blue and brown walls
- Open brick fireplace
- Double bed
- White drawers
- Other Property Features Include
- Modern bathroom with white suite
- Enclosed garden
- Terraced house