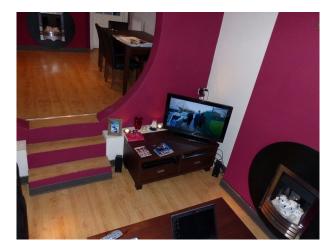

### Interior

- Property Features Include:
- Kitchen
- Modern decor
- White tiled walls
- Grey tiled floor
- White units with grey worktop
- Living Room / Dining Room
- Cream walls with pink feature wall  $% \left( {{{\mathbf{F}}_{{\mathbf{F}}}}^{T}} \right)$
- Wooden floors
- Black leather corner sofa
- Pink wall with round arch to dining room
- Steps to dining room
- Dining table with leather chairs
- Modern fire with round surround
- Lounge
- 2 black modern leather chairs
- White walls with black and white feature wall
- Cream carpet
- Pictures
- Bedroom 1
- Wooden bunk beds
- Wooden floor
- Childs / teenagers bedroom
- Bedroom 2
- Blue and brown walls
- Open brick fireplace
- Double bed
- White drawers
- Other Property Features Include
- Modern bathroom with white suite
- Enclosed garden
- Terraced house