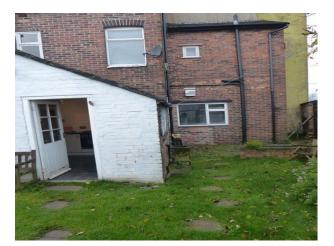

### Interior

- Property Features Include:
- Kitchen
- Modern decor
- White tiled walls
- Grey tiled floor
- White units with grey worktop
- Living Room / Dining Room
- Cream walls with pink feature wall  $% \left( {{{\mathbf{F}}_{{\mathbf{F}}}}^{T}} \right)$
- Wooden floors
- Black leather corner sofa
- Pink wall with round arch to dining room
- Steps to dining room
- Dining table with leather chairs
- Modern fire with round surround
- Lounge
- 2 black modern leather chairs
- White walls with black and white feature wall
- Cream carpet
- Pictures
- Bedroom 1
- Wooden bunk beds
- Wooden floor
- Childs / teenagers bedroom
- Bedroom 2
- Blue and brown walls
- Open brick fireplace
- Double bed
- White drawers
- Other Property Features Include
- Modern bathroom with white suite
- Enclosed garden
- Terraced house