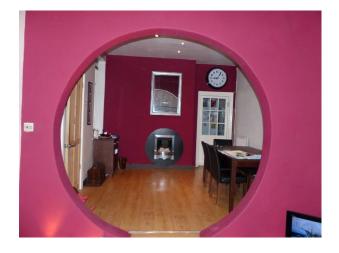

### Interior

- Property Features Include:
- Kitchen
- Modern decor
- White tiled walls
- Grey tiled floor
- White units with grey worktop
- Living Room / Dining Room
- Cream walls with pink feature wall  $% \left( {{{\mathbf{F}}_{{\mathbf{F}}}}^{T}} \right)$
- Wooden floors
- Black leather corner sofa
- Pink wall with round arch to dining room
- Steps to dining room
- Dining table with leather chairs
- Modern fire with round surround
- Lounge
- 2 black modern leather chairs
- White walls with black and white feature wall
- Cream carpet
- Pictures
- Bedroom 1
- Wooden bunk beds
- Wooden floor
- Childs / teenagers bedroom
- Bedroom 2
- Blue and brown walls
- Open brick fireplace
- Double bed
- White drawers
- Other Property Features Include
- Modern bathroom with white suite
- Enclosed garden
- Terraced house