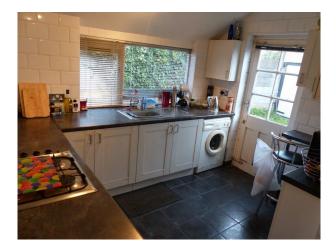

### Interior

- Property Features Include:
- Kitchen
- Modern decor
- White tiled walls
- Grey tiled floor
- White units with grey worktop
- Living Room / Dining Room
- Cream walls with pink feature wall  $% \left( {{{\mathbf{F}}_{{\mathbf{F}}}}^{T}} \right)$
- Wooden floors
- Black leather corner sofa
- Pink wall with round arch to dining room
- Steps to dining room
- Dining table with leather chairs
- Modern fire with round surround
- Lounge
- 2 black modern leather chairs
- White walls with black and white feature wall
- Cream carpet
- Pictures
- Bedroom 1
- Wooden bunk beds
- Wooden floor
- Childs / teenagers bedroom
- Bedroom 2
- Blue and brown walls
- Open brick fireplace
- Double bed
- White drawers
- Other Property Features Include
- Modern bathroom with white suite
- Enclosed garden
- Terraced house