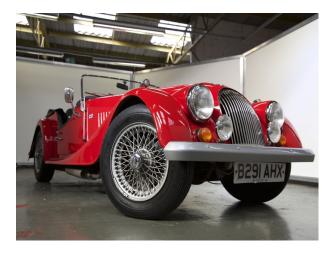

## WM2225 Morgan 4/4 Sportscar Film Prop

Our Morgan Plus 4/4 is regarded by many as the world's favourite Morgan and is a 1982 1.8cc model in red with black interior and a wooden dashboard. Its the most Quintessentially English and iconic of all sports cars and Ideal for both period and modern film shoots. Vehicle is available for self drive from our midlands office or it can be delivered to any UK location with a driver.

#### Interior

Black leather seats with a wooden dashboard Wooden gear knob with a Mota-Lita wooden steering wheel CD player / ipod concealed in glovebox

#### Exterior

- Rosso Red paintwork

- New wire wheels

- Boot rack for the all-important wicker picnic hamper (a picnic hamper with or without food can be supplied with leather boot straps)