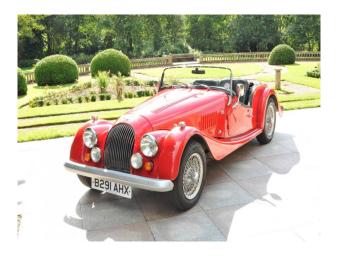

## WM2225 Morgan 4/4 Sportscar Film Prop

Our Morgan Plus 4/4 is regarded by many as the world's favourite Morgan and is a 1982 1.8cc model in red with black interior and a wooden dashboard. Its the most Quintessentially English and iconic of all sports cars and Ideal for both period and modern film shoots. Vehicle is available for self drive from our midlands office or it can be delivered to any UK location with a driver.

### Morgan 4/4 Sportscar Film Prop

Our Morgan Plus 4/4 is regarded by many as the world's favourite Morgan and is a 1982 1.8cc model in red with black interior and a wooden dashboard. Its the most Quintessentially English and iconic of all sports cars and Ideal for both period and modern film shoots. Vehicle is available for self drive from our midlands office or it can be delivered to any UK location with a driver.

#### Exterior

- Rosso Red paintwork

- New wire wheels

- Boot rack for the all-important wicker picnic hamper (a picnic hamper with or without food can be supplied with leather boot straps)