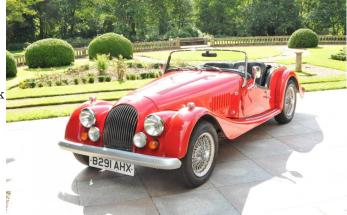

## WM2225 Morgan 4/4 Sportscar Film Prop

Our Morgan Plus 4/4 is regarded by many as the world's favourite Morgan and is a 1982 1.8cc model in red with black interior and a wooden dashboard. Its the most Quintessentially English and iconic of all sports cars and Ideal for both period and modern film shoots. Vehicle is available for self drive from our midlands office or it can be delivered to any UK location with a driver.

### Morgan 4/4 Sportscar Film Prop

Our Morgan Plus 4/4 is regarded by many as the world's favourite Morgan and is a 1982 1.8cc model in red with black interior and a wooden dashboard. Its the most Quintessentially English and iconic of all sports cars and Ideal for both period and modern film shoots. Vehicle is available for self drive from our midlands office or it can be delivered to any UK location with a driver.

#### Exterior

- Rosso Red paintwork

- New wire wheels

- Boot rack for the all-important wicker picnic hamper (a picnic hamper with or without food can be supplied with leather boot straps)