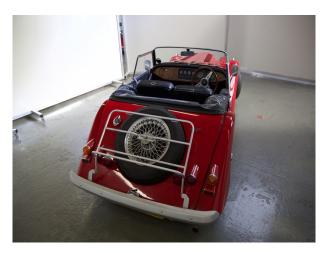

## WM2225 Morgan 4/4 Sportscar Film Prop

Our Morgan Plus 4/4 is regarded by many as the world's favourite Morgan and is a 1982 1.8cc model in red with black interior and a wooden dashboard. Its the most Quintessentially English and iconic of all sports cars and Ideal for both period and modern film shoots. Vehicle is available for self drive from our midlands office or it can be delivered to any UK location with a driver.

#### Exterior

- Rosso Red paintwork

- New wire wheels

- Boot rack for the all-important wicker picnic hamper (a picnic hamper with or without food can be supplied with leather boot straps)