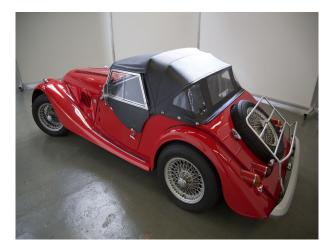

## WM2225 Morgan 4/4 Sportscar Film Prop

Our Morgan Plus 4/4 is regarded by many as the world's favourite Morgan and is a 1982 1.8cc model in red with black interior and a wooden dashboard. Its the most Quintessentially English and iconic of all sports cars and Ideal for both period and modern film shoots. Vehicle is available for self drive from our midlands office or it can be delivered to any UK location with a driver.

#### Exterior

- Rosso Red paintwork

- New wire wheels

- Boot rack for the all-important wicker picnic hamper (a picnic hamper with or without food can be supplied with leather boot straps)