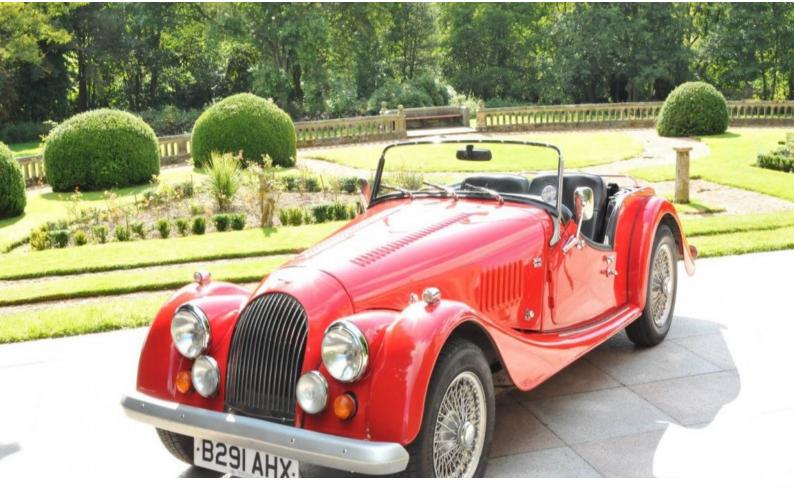

## WM2225 Morgan 4/4 Sportscar Film Prop

Our Morgan Plus 4/4 is regarded by many as the world's favourite Morgan and is a 1982 1.8cc model in red with black interior and a wooden dashboard. Its the most Quintessentially English and iconic of all sports cars and Ideal for both period and modern film shoots. Vehicle is available for self drive from our midlands office or it can be delivered to any UK location with a driver.

### Morgan 4/4 Sportscar Film Prop

Our Morgan Plus 4/4 is regarded by many as the world's favourite Morgan and is a 1982 1.8cc model in red with black interior and a wooden dashboard. Its the most Quintessentially English and iconic of all sports cars and Ideal for both period and modern film shoots. Vehicle is available for self drive from our midlands office or it can be delivered to any UK location with a driver.

#### Exterior

- Rosso Red paintwork

- New wire wheels

- Boot rack for the all-important wicker picnic hamper (a picnic hamper with or without food can be supplied with leather boot straps)