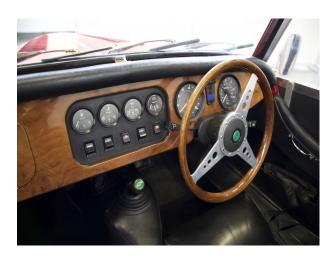

#### Interior

Black leather seats with a wooden dashboard Wooden gear knob with a Mota-Lita wooden steering wheel CD player / ipod concealed in glovebox