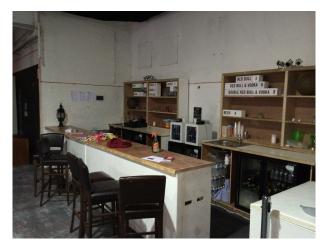

### Interior

This outstanding filming venue is composed of 3 areas;

- 1) a large indoor, blacked-out, high ceiling warehouse type of space, with ladies and gents toilet, entrance, large fire exits, a high quality in-house sound system. There are several movable partitions which can be used to created several spaces within the larger space. There is power and water connections.
- 2) a loft type of space which acts as green-room / office, with large windows and wooden floor.
- 3) a kitchen facility