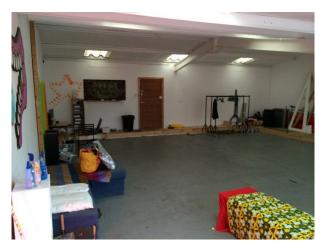

### Interior

This outstanding filming venue is composed of 3 areas;

- 1) a large indoor, blacked-out, high ceiling warehouse type of space, with ladies and gents toilet, entrance, large fire exits, a high quality in-house sound system. There are several movable partitions which can be used to created several spaces within the larger space. There is power and water connections.
- 2) a loft type of space which acts as green-room / office, with large windows and wooden floor.
- 3) a kitchen facility