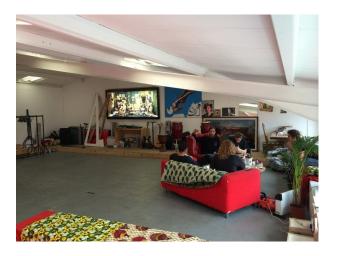

### Interior

This outstanding filming venue is composed of 3 areas;

- 1) a large indoor, blacked-out, high ceiling warehouse type of space, with ladies and gents toilet, entrance, large fire exits, a high quality in-house sound system. There are several movable partitions which can be used to created several spaces within the larger space. There is power and water connections.
- 2) a loft type of space which acts as green-room / office, with large windows and wooden floor.
- 3) a kitchen facility