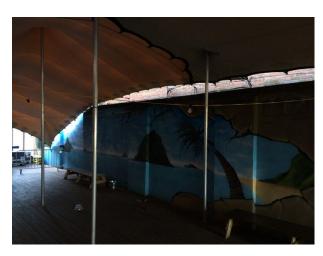

### Interior

This outstanding filming venue is composed of 3 areas;

- 1) a large indoor, blacked-out, high ceiling warehouse type of space, with ladies and gents toilet, entrance, large fire exits, a high quality in-house sound system. There are several movable partitions which can be used to created several spaces within the larger space. There is power and water connections.
- 2) a loft type of space which acts as green-room / office, with large windows and wooden floor.
- 3) a kitchen facility