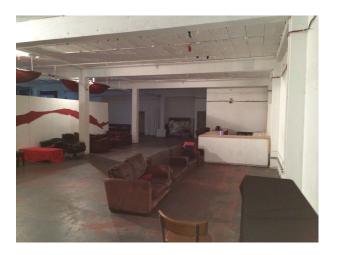

### Interior

This outstanding filming venue is composed of 3 areas;

- 1) a large indoor, blacked-out, high ceiling warehouse type of space, with ladies and gents toilet, entrance, large fire exits, a high quality in-house sound system. There are several movable partitions which can be used to created several spaces within the larger space. There is power and water connections.
- 2) a loft type of space which acts as green-room / office, with large windows and wooden floor.
- 3) a kitchen facility