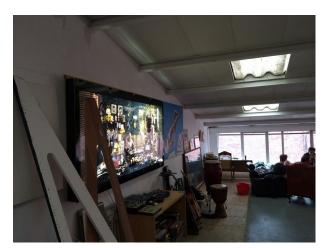

### Interior

This outstanding filming venue is composed of 3 areas;

- 1) a large indoor, blacked-out, high ceiling warehouse type of space, with ladies and gents toilet, entrance, large fire exits, a high quality in-house sound system. There are several movable partitions which can be used to created several spaces within the larger space. There is power and water connections.
- 2) a loft type of space which acts as green-room / office, with large windows and wooden floor.
- 3) a kitchen facility