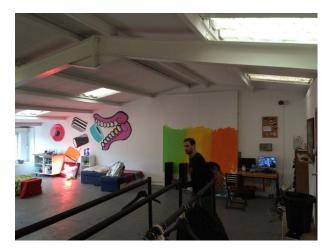

### Interior

This outstanding filming venue is composed of 3 areas;

- 1) a large indoor, blacked-out, high ceiling warehouse type of space, with ladies and gents toilet, entrance, large fire exits, a high quality in-house sound system. There are several movable partitions which can be used to created several spaces within the larger space. There is power and water connections.
- 2) a loft type of space which acts as green-room / office, with large windows and wooden floor.
- 3) a kitchen facility