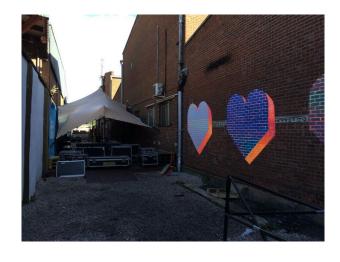

### **Exterior**

There is a long outdoor courtyard, street-wisely decorated, with deckings, overlooking the canal opposite the Olympic village, outdoor toilet facilities and separate power outputs.