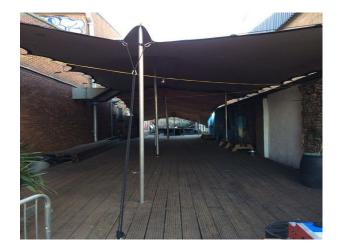

### **Exterior**

There is a long outdoor courtyard, street-wisely decorated, with deckings, overlooking the canal opposite the Olympic village, outdoor toilet facilities and separate power outputs.