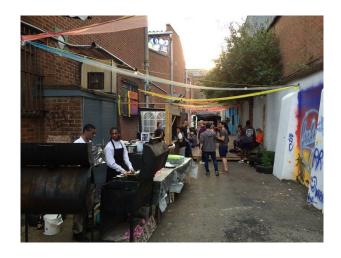

### **Exterior**

There is a long outdoor courtyard, street-wisely decorated, with deckings, overlooking the canal opposite the Olympic village, outdoor toilet facilities and separate power outputs.