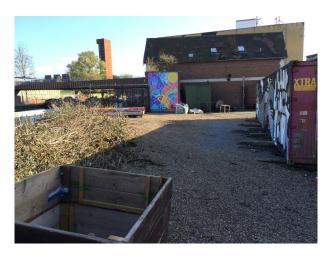

### **Exterior**

There is a long outdoor courtyard, street-wisely decorated, with deckings, overlooking the canal opposite the Olympic village, outdoor toilet facilities and separate power outputs.