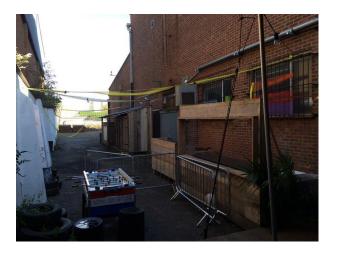

### **Exterior**

There is a long outdoor courtyard, street-wisely decorated, with deckings, overlooking the canal opposite the Olympic village, outdoor toilet facilities and separate power outputs.