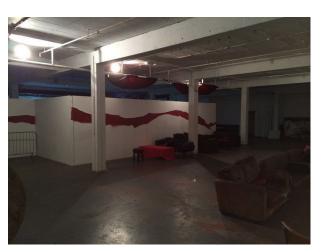

### Interior

This outstanding filming venue is composed of 3 areas;

- 1) a large indoor, blacked-out, high ceiling warehouse type of space, with ladies and gents toilet, entrance, large fire exits, a high quality in-house sound system. There are several movable partitions which can be used to created several spaces within the larger space. There is power and water connections.
- 2) a loft type of space which acts as green-room / office, with large windows and wooden floor.
- 3) a kitchen facility