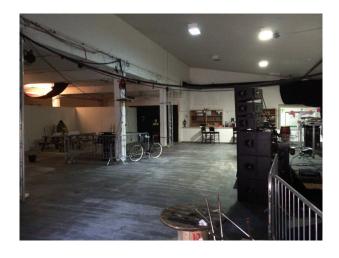

### Interior

This outstanding filming venue is composed of 3 areas;

- 1) a large indoor, blacked-out, high ceiling warehouse type of space, with ladies and gents toilet, entrance, large fire exits, a high quality in-house sound system. There are several movable partitions which can be used to created several spaces within the larger space. There is power and water connections.
- 2) a loft type of space which acts as green-room / office, with large windows and wooden floor.
- 3) a kitchen facility