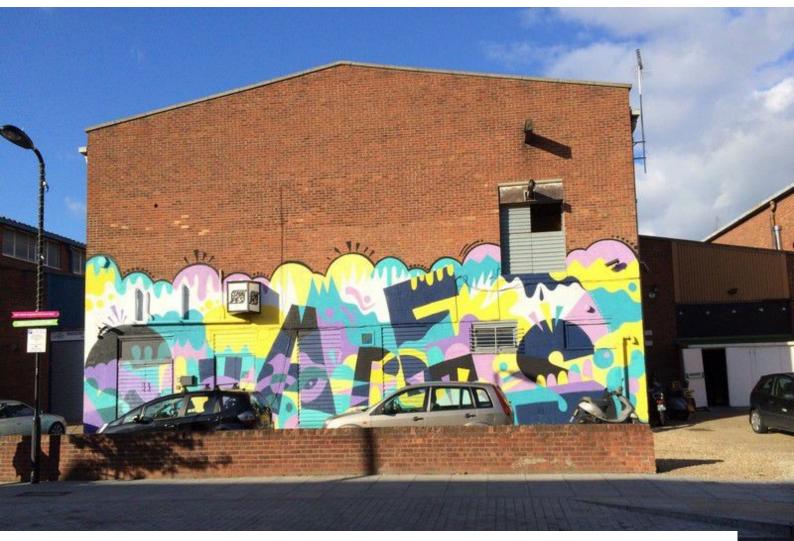

### **Exterior**

There is a long outdoor courtyard, street-wisely decorated, with deckings, overlooking the canal opposite the Olympic village, outdoor toilet facilities and separate power outputs.