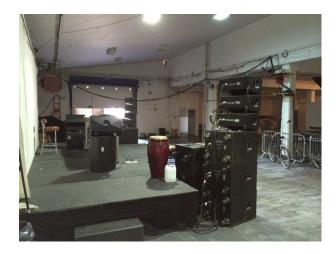

### Interior

This outstanding filming venue is composed of 3 areas;

- 1) a large indoor, blacked-out, high ceiling warehouse type of space, with ladies and gents toilet, entrance, large fire exits, a high quality in-house sound system. There are several movable partitions which can be used to created several spaces within the larger space. There is power and water connections.
- 2) a loft type of space which acts as green-room / office, with large windows and wooden floor.
- 3) a kitchen facility