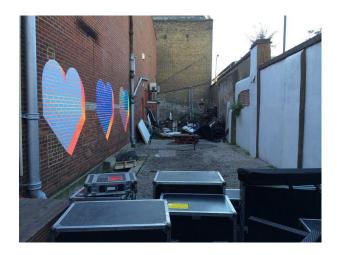

### **Exterior**

There is a long outdoor courtyard, street-wisely decorated, with deckings, overlooking the canal opposite the Olympic village, outdoor toilet facilities and separate power outputs.