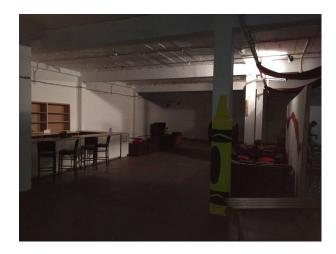

### Interior

This outstanding filming venue is composed of 3 areas;

- 1) a large indoor, blacked-out, high ceiling warehouse type of space, with ladies and gents toilet, entrance, large fire exits, a high quality in-house sound system. There are several movable partitions which can be used to created several spaces within the larger space. There is power and water connections.
- 2) a loft type of space which acts as green-room / office, with large windows and wooden floor.
- 3) a kitchen facility