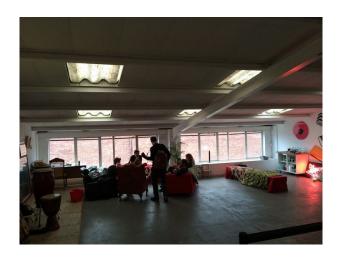

### Interior

This outstanding filming venue is composed of 3 areas;

- 1) a large indoor, blacked-out, high ceiling warehouse type of space, with ladies and gents toilet, entrance, large fire exits, a high quality in-house sound system. There are several movable partitions which can be used to created several spaces within the larger space. There is power and water connections.
- 2) a loft type of space which acts as green-room / office, with large windows and wooden floor.
- 3) a kitchen facility