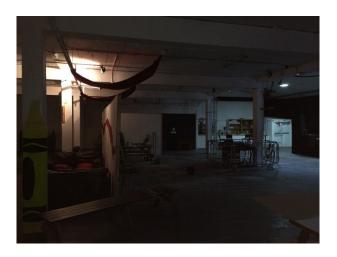

### Interior

This outstanding filming venue is composed of 3 areas;

- 1) a large indoor, blacked-out, high ceiling warehouse type of space, with ladies and gents toilet, entrance, large fire exits, a high quality in-house sound system. There are several movable partitions which can be used to created several spaces within the larger space. There is power and water connections.
- 2) a loft type of space which acts as green-room / office, with large windows and wooden floor.
- 3) a kitchen facility