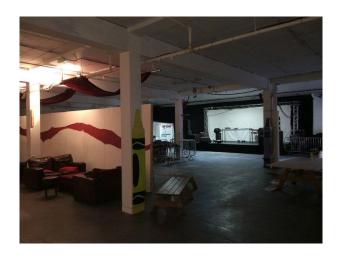

### Interior

This outstanding filming venue is composed of 3 areas;

- 1) a large indoor, blacked-out, high ceiling warehouse type of space, with ladies and gents toilet, entrance, large fire exits, a high quality in-house sound system. There are several movable partitions which can be used to created several spaces within the larger space. There is power and water connections.
- 2) a loft type of space which acts as green-room / office, with large windows and wooden floor.
- 3) a kitchen facility