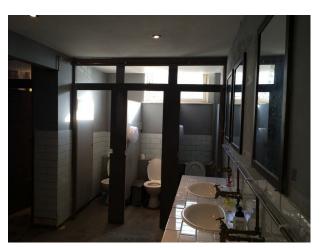

**Exterior Features** 

No Bathrooms: 3

**Bathroom Types** 

### Interior

This outstanding filming venue is composed of 3 areas;

- 1) a large indoor, blacked-out, high ceiling warehouse type of space, with ladies and gents toilet, entrance, large fire exits, a high quality in-house sound system. There are several movable partitions which can be used to created several spaces within the larger space. There is power and water connections.
- 2) a loft type of space which acts as green-room / office, with large windows and wooden floor.
- 3) a kitchen facility