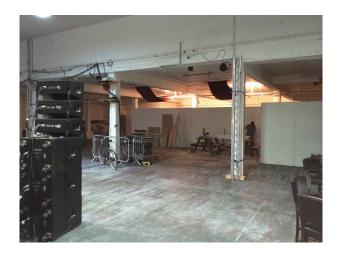

### Interior

This outstanding filming venue is composed of 3 areas;

- 1) a large indoor, blacked-out, high ceiling warehouse type of space, with ladies and gents toilet, entrance, large fire exits, a high quality in-house sound system. There are several movable partitions which can be used to created several spaces within the larger space. There is power and water connections.
- 2) a loft type of space which acts as green-room / office, with large windows and wooden floor.
- 3) a kitchen facility