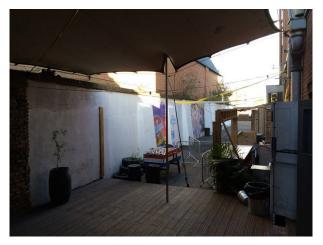

### **Exterior**

There is a long outdoor courtyard, street-wisely decorated, with deckings, overlooking the canal opposite the Olympic village, outdoor toilet facilities and separate power outputs.