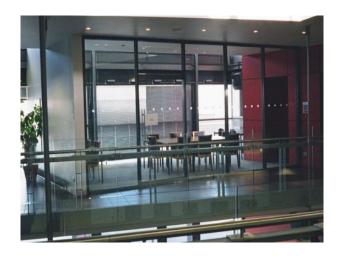

#### Interior

Features Include:

- Multiple rooms
- Cafe
- Theatre with balconies
- Large room with wooden floor and one mirrored wall