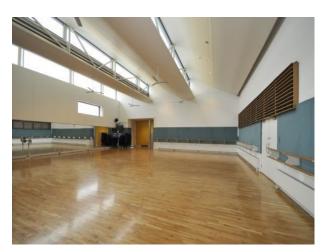

#### Interior

Features Include:

- Multiple rooms
- Cafe
- Theatre with balconies
- Large room with wooden floor and one mirrored wall