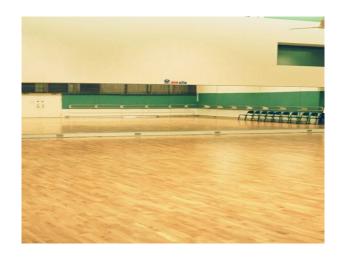

#### Interior

Features Include:

- Multiple rooms
- Cafe
- Theatre with balconies
- Large room with wooden floor and one mirrored wall