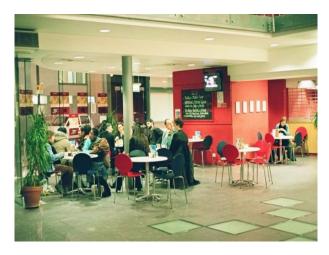

#### Interior

Features Include:

- Multiple rooms
- Cafe
- Theatre with balconies
- Large room with wooden floor and one mirrored wall