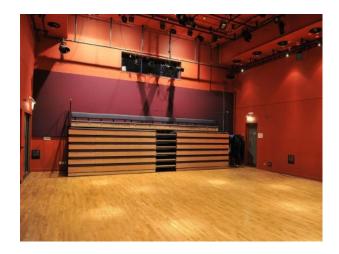

#### Interior

Features Include:

- Multiple rooms
- Cafe
- Theatre with balconies
- Large room with wooden floor and one mirrored wall