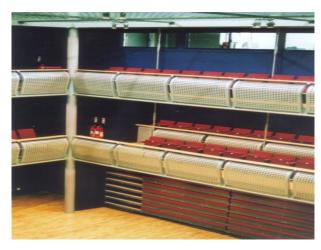

#### Interior

Features Include:

- Multiple rooms
- Cafe
- Theatre with balconies
- Large room with wooden floor and one mirrored wall