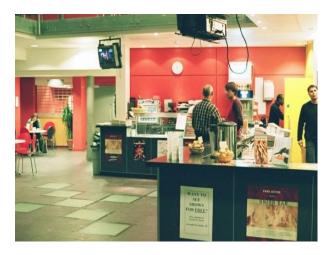

#### Interior

Features Include:

- Multiple rooms
- Cafe
- Theatre with balconies
- Large room with wooden floor and one mirrored wall