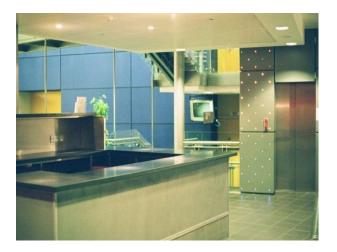

#### Interior

Features Include:

- Multiple rooms
- Cafe
- Theatre with balconies
- Large room with wooden floor and one mirrored wall