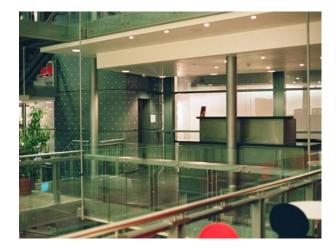

#### Interior

Features Include:

- Multiple rooms
- Cafe
- Theatre with balconies
- Large room with wooden floor and one mirrored wall