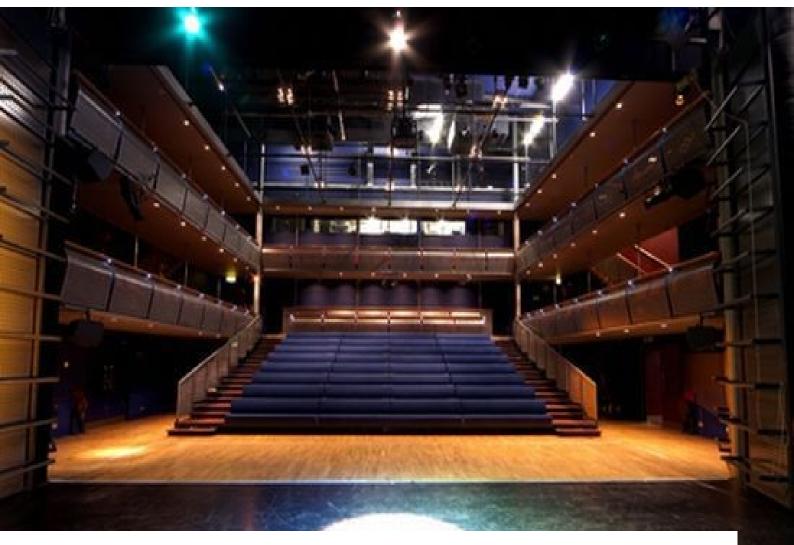

#### Interior

Features Include:

- Multiple rooms
- Cafe
- Theatre with balconies
- Large room with wooden floor and one mirrored wall