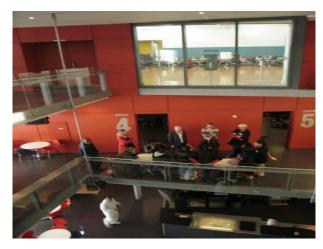

#### Interior

Features Include:

- Multiple rooms
- Cafe
- Theatre with balconies
- Large room with wooden floor and one mirrored wall