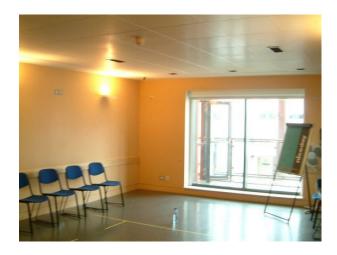

#### Interior

Features Include:

- Multiple rooms
- Cafe
- Theatre with balconies
- Large room with wooden floor and one mirrored wall