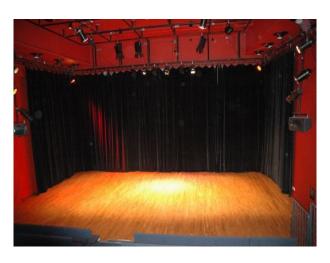

#### Interior

Features Include:

- Multiple rooms
- Cafe
- Theatre with balconies
- Large room with wooden floor and one mirrored wall