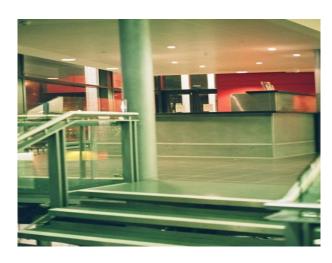

#### Interior

Features Include:

- Multiple rooms
- Cafe
- Theatre with balconies
- Large room with wooden floor and one mirrored wall