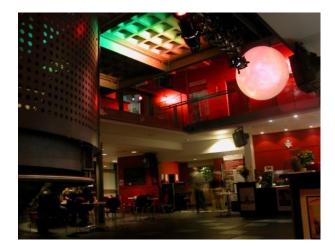

#### Interior

Features Include:

- Multiple rooms
- Cafe
- Theatre with balconies
- Large room with wooden floor and one mirrored wall