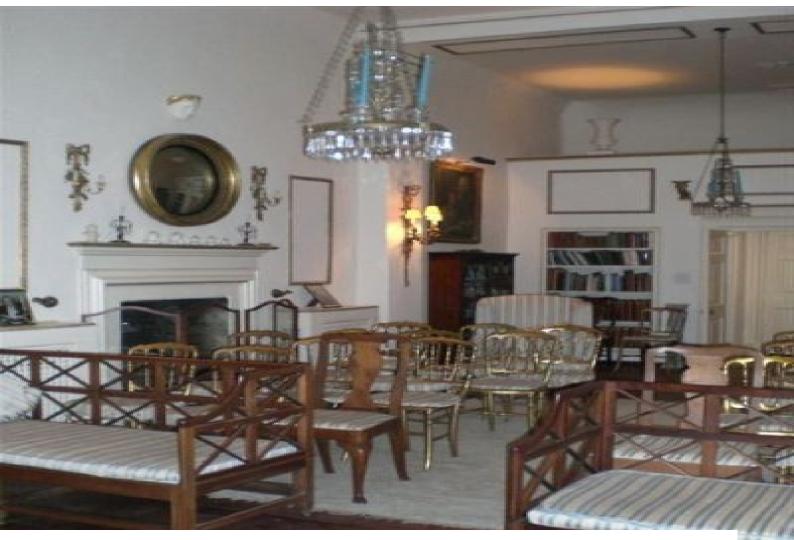

#### Features Include:

- Music room
- Grand piano
- Wooden floor
- White walls
- Pitched roof with original beams
- Tables and chairs
- Bookcases
- $\hbox{-} Chandeliers$
- Pictures