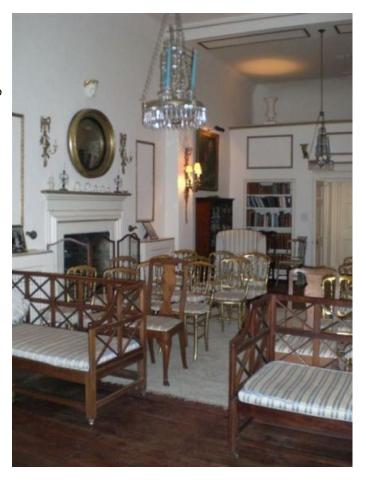

#### Features Include:

- Music room
- Grand piano
- Wooden floor
- White walls
- Pitched roof with original beams
- Tables and chairs
- Bookcases
- $\hbox{-} Chandeliers$
- Pictures