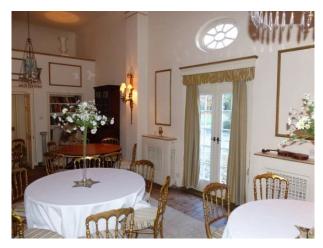

# **N1104 Music Room for Filming**

Music room part of a theatre available for filming and photo shoots.

### **Music Room for Filming**

Music room part of a theatre available for filming and photo shoots.

Location: Cheshire, United Kingdom

Within the M25: No

Categories: Theatres, Cinemas & Concert Halls | Family Traditional

#### Features Include:

- Music room
- Grand piano
- Wooden floor
- White walls
- Pitched roof with original beams
- Tables and chairs
- Bookcases
- $\hbox{-} Chandeliers$
- Pictures