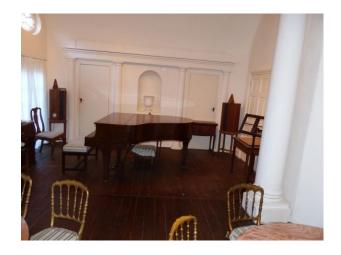

# **N1104 Music Room for Filming**

Music room part of a theatre available for filming and photo shoots.

### **Music Room for Filming**

Music room part of a theatre available for filming and photo shoots.

Location: Cheshire, United Kingdom

Within the M25: No

Categories: Theatres, Cinemas & Concert Halls | Family Traditional

#### Features Include:

- Music room
- Grand piano
- Wooden floor
- White walls
- Pitched roof with original beams
- Tables and chairs
- Bookcases
- $\hbox{-} Chandeliers$
- Pictures