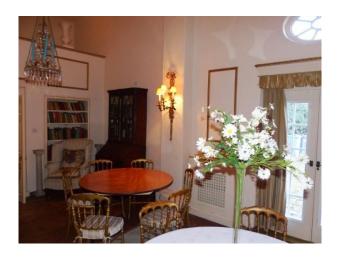

#### Features Include:

- Music room
- Grand piano
- Wooden floor
- White walls
- Pitched roof with original beams
- Tables and chairs
- Bookcases
- $\hbox{-} Chandeliers$
- Pictures