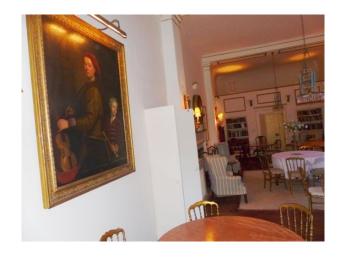

# **N1104 Music Room for Filming**

Music room part of a theatre available for filming and photo shoots.

### **Music Room for Filming**

Music room part of a theatre available for filming and photo shoots.

Location: Cheshire, United Kingdom

Within the M25: No

Categories: Theatres, Cinemas & Concert Halls | Family Traditional

#### Features Include:

- Music room
- Grand piano
- Wooden floor
- White walls
- Pitched roof with original beams
- Tables and chairs
- Bookcases
- $\hbox{-} Chandeliers$
- Pictures