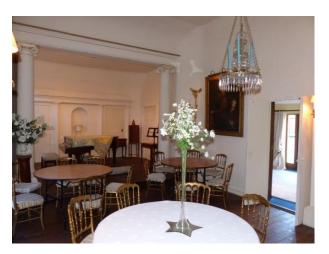

#### Features Include:

- Music room
- Grand piano
- Wooden floor
- White walls
- Pitched roof with original beams
- Tables and chairs
- Bookcases
- $\hbox{-} Chandeliers$
- Pictures