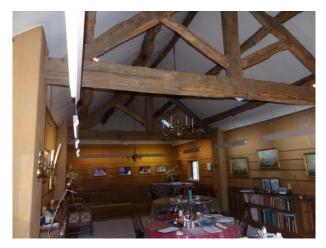

### Views Walls & Windows

Countryside ViewExposed BeamsPainted Walls

 $\ \, \mathbb{O}\ \, UKFilmLocation.com$  - 01782 388090 - Page 2 of 6

#### Features Include:

- Music room
- Grand piano
- Wooden floor
- White walls
- Pitched roof with original beams
- Tables and chairs
- Bookcases
- $\hbox{-} Chandeliers$
- Pictures