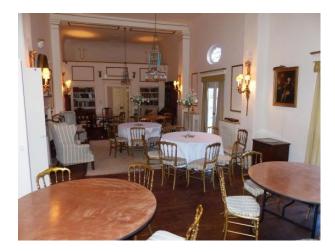

#### Features Include:

- Music room
- Grand piano
- Wooden floor
- White walls
- Pitched roof with original beams
- Tables and chairs
- Bookcases
- $\hbox{-} Chandeliers$
- Pictures