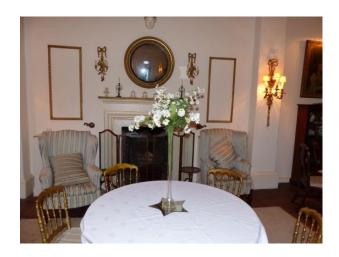

#### Features Include:

- Music room
- Grand piano
- Wooden floor
- White walls
- Pitched roof with original beams
- Tables and chairs
- Bookcases
- $\hbox{-} Chandeliers$
- Pictures