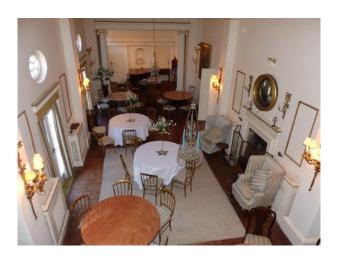

# **N1104 Music Room for Filming**

Music room part of a theatre available for filming and photo shoots.

### **Music Room for Filming**

Music room part of a theatre available for filming and photo shoots.

Location: Cheshire, United Kingdom

Within the M25: No

Categories: Theatres, Cinemas & Concert Halls | Family Traditional

#### Features Include:

- Music room
- Grand piano
- Wooden floor
- White walls
- Pitched roof with original beams
- Tables and chairs
- Bookcases
- $\hbox{-} Chandeliers$
- Pictures