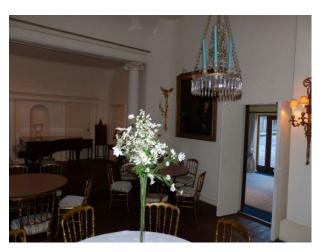

# **N1104 Music Room for Filming**

Music room part of a theatre available for filming and photo shoots.

### **Music Room for Filming**

Music room part of a theatre available for filming and photo shoots.

Location: Cheshire, United Kingdom

Within the M25: No

Categories: Theatres, Cinemas & Concert Halls | Family Traditional

#### Features Include:

- Music room
- Grand piano
- Wooden floor
- White walls
- Pitched roof with original beams
- Tables and chairs
- Bookcases
- $\hbox{-} Chandeliers$
- Pictures