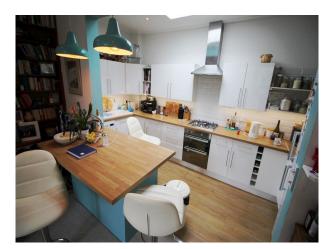

### N London: Spacious Apartment For Filming

Spacious 2 bedroom period apartment with open plan living/kitchen area, and modern interior decor

Location: North London, London, United Kingdom Within the M25: Yes Categories: Family Modern | Flats & Apartments | Period Apartments No Bedrooms: 2 No Bathrooms: 1

### Interior

Open plan living room/dining room and kitchen furnished in modern style. 2 bedrooms, one neat and tidy, the other awaiting a visit from the cleaner!