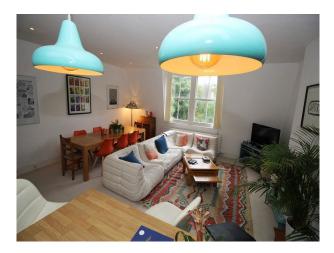

### N London: Spacious Apartment For Filming

Spacious 2 bedroom period apartment with open plan living/kitchen area, and modern interior decor

Location: North London, London, United Kingdom Within the M25: Yes Categories: Family Modern | Flats & Apartments | Period Apartments No Bedrooms: 2 No Bathrooms: 1

### Interior

Open plan living room/dining room and kitchen furnished in modern style. 2 bedrooms, one neat and tidy, the other awaiting a visit from the cleaner!