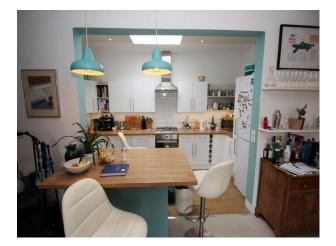

### N London: Spacious Apartment For Filming

Spacious 2 bedroom period apartment with open plan living/kitchen area, and modern interior decor

Location: North London, London, United Kingdom Within the M25: Yes Categories: Family Modern | Flats & Apartments | Period Apartments No Bedrooms: 2 No Bathrooms: 1

### Interior

Open plan living room/dining room and kitchen furnished in modern style. 2 bedrooms, one neat and tidy, the other awaiting a visit from the cleaner!