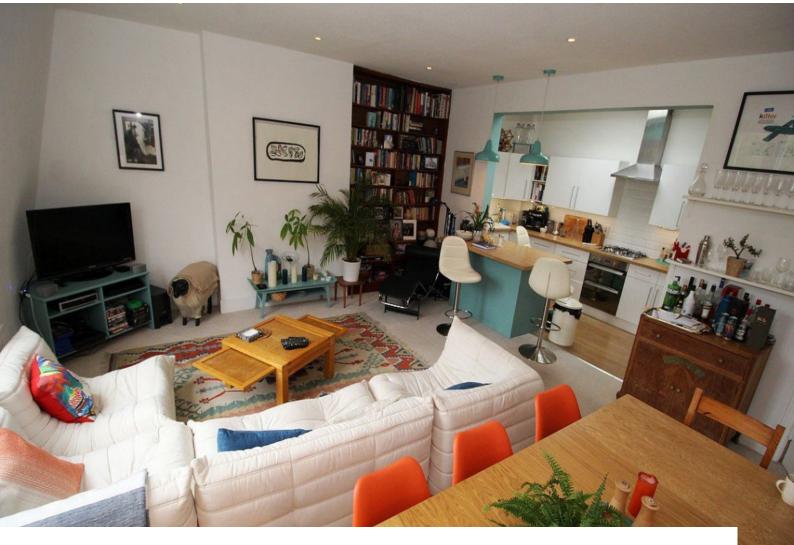

### N London: Spacious Apartment For Filming

Spacious 2 bedroom period apartment with open plan living/kitchen area, and modern interior decor

Location: North London, London, United Kingdom Within the M25: Yes Categories: Family Modern | Flats & Apartments | Period Apartments No Bedrooms: 2 No Bathrooms: 1

### Interior

Open plan living room/dining room and kitchen furnished in modern style. 2 bedrooms, one neat and tidy, the other awaiting a visit from the cleaner!