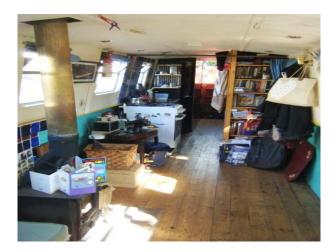

#### Interior

Features Include:

- Narrow boat with wooden floors and blue and cream walls

- Currently moored in central London but can be moved to any location on Regents Canal, River Lea, Paddington Basin and Grand Union Paddington Arm upon request