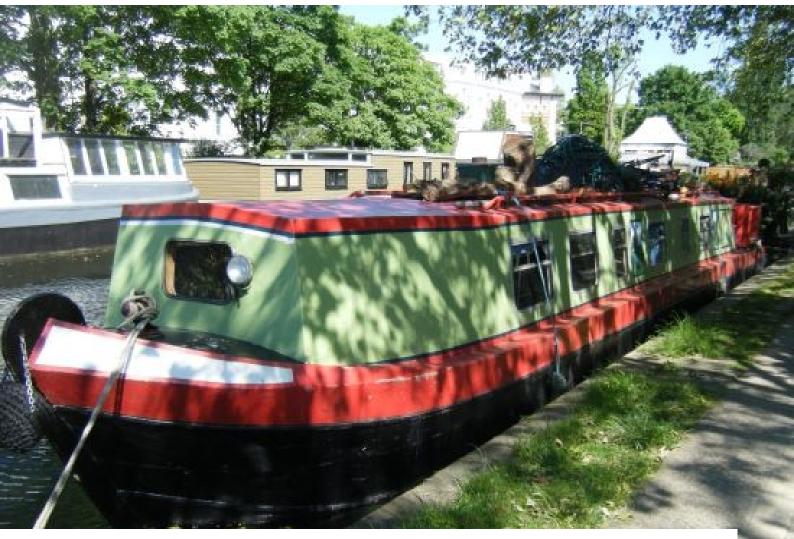

# LON1447 Narrow Boat

Narrowboat available for filming and photo shoots.

## **Narrow Boat**

Narrowboat available for filming and photo shoots.

Location: Central London, London, United Kingdom Within the M25: Yes Categories: Boats

#### Interior

Features Include:

- Narrow boat with wooden floors and blue and cream walls

- Currently moored in central London but can be moved to any location on Regents Canal, River Lea, Paddington Basin and Grand Union Paddington Arm upon request