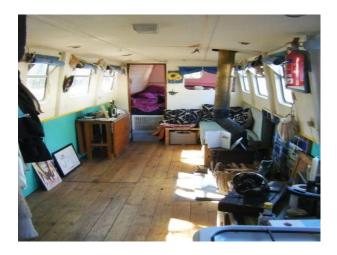

#### Interior

Features Include:

- Narrow boat with wooden floors and blue and cream walls

- Currently moored in central London but can be moved to any location on Regents Canal, River Lea, Paddington Basin and Grand Union Paddington Arm upon request