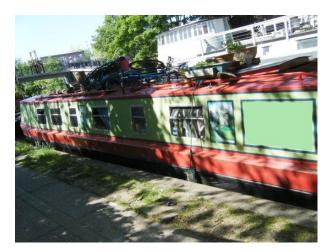

#### Interior

Features Include:

- Narrow boat with wooden floors and blue and cream walls

- Currently moored in central London but can be moved to any location on Regents Canal, River Lea, Paddington Basin and Grand Union Paddington Arm upon request