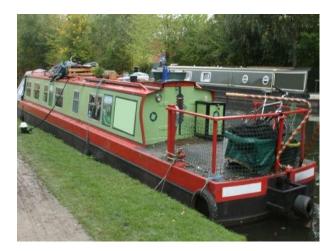

#### Interior

Features Include:

- Narrow boat with wooden floors and blue and cream walls

- Currently moored in central London but can be moved to any location on Regents Canal, River Lea, Paddington Basin and Grand Union Paddington Arm upon request