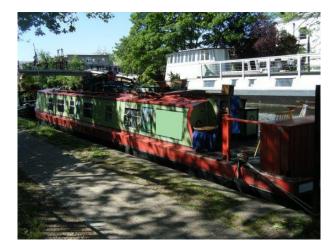

#### Interior

Features Include:

- Narrow boat with wooden floors and blue and cream walls

- Currently moored in central London but can be moved to any location on Regents Canal, River Lea, Paddington Basin and Grand Union Paddington Arm upon request