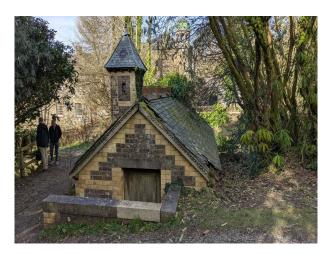

## W6676 Neoclassical Mansion For Filming

A grade 1 listed Neoclassical Mansion set in a large estate. The home is partly derelict with a small amount of rooms in tact. Large private driveway, parking set on 24 acres of land for filming and video shoots

## **Neoclassical Mansion For Filming**

A grade 1 listed Neoclassical Mansion set in a large estate. The home is partly derelict with a small amount of rooms in tact. Large private driveway, parking set on 24 acres of land for filming and video shoots

Location: Wales, United Kingdom Within the M25: No Categories: Stately Homes & Manors | Country Estates | Ponds | Lakes | Islands | Eclectic

**Features:** 