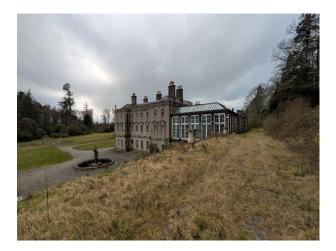

## W6676 Neoclassical Mansion For Filming

A grade 1 listed Neoclassical Mansion set in a large estate. The home is partly derelict with a small amount of rooms in tact. Large private driveway, parking set on 24 acres of land for filming and video shoots

## **Neoclassical Mansion For Filming**

A grade 1 listed Neoclassical Mansion set in a large estate. The home is partly derelict with a small amount of rooms in tact. Large private driveway, parking set on 24 acres of land for filming and video shoots