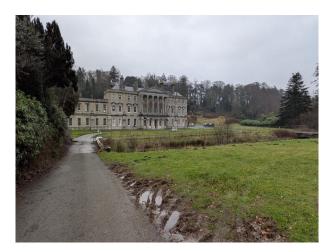

## W6676 Neoclassical Mansion For Filming

A grade 1 listed Neoclassical Mansion set in a large estate. The home is partly derelict with a small amount of rooms in tact. Large private driveway, parking set on 24 acres of land for filming and video shoots

## **Neoclassical Mansion For Filming**

A grade 1 listed Neoclassical Mansion set in a large estate. The home is partly derelict with a small amount of rooms in tact. Large private driveway, parking set on 24 acres of land for filming and video shoots