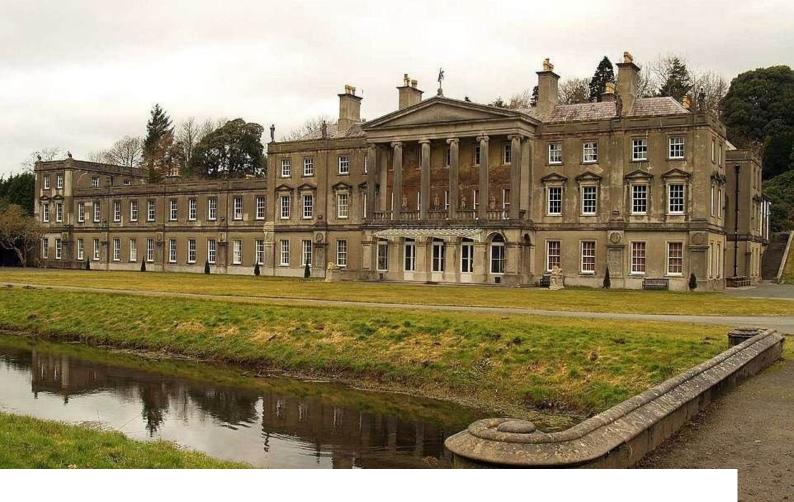

## W6676 Neoclassical Mansion For Filming

A grade 1 listed Neoclassical Mansion set in a large estate. The home is partly derelict with a small amount of rooms in tact. Large private driveway, parking set on 24 acres of land for filming and video shoots

## **Neoclassical Mansion For Filming**

A grade 1 listed Neoclassical Mansion set in a large estate. The home is partly derelict with a small amount of rooms in tact. Large private driveway, parking set on 24 acres of land for filming and video shoots