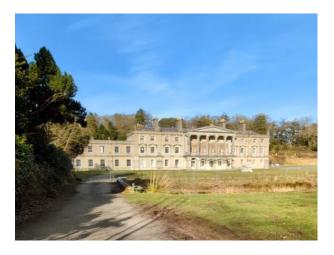

## W6676 Neoclassical Mansion For Filming

A grade 1 listed Neoclassical Mansion set in a large estate. The home is partly derelict with a small amount of rooms in tact. Large private driveway, parking set on 24 acres of land for filming and video shoots

## **Neoclassical Mansion For Filming**

A grade 1 listed Neoclassical Mansion set in a large estate. The home is partly derelict with a small amount of rooms in tact. Large private driveway, parking set on 24 acres of land for filming and video shoots

Location: Wales, United Kingdom Within the M25: No Categories: Stately Homes & Manors | Country Estates | Ponds | Lakes | Islands | Eclectic

**Features:** 