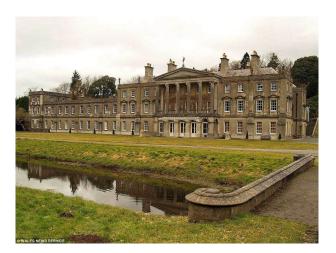

## W6676 Neoclassical Mansion For Filming

A grade 1 listed Neoclassical Mansion set in a large estate. The home is partly derelict with a small amount of rooms in tact. Large private driveway, parking set on 24 acres of land for filming and video shoots

## **Neoclassical Mansion For Filming**

A grade 1 listed Neoclassical Mansion set in a large estate. The home is partly derelict with a small amount of rooms in tact. Large private driveway, parking set on 24 acres of land for filming and video shoots