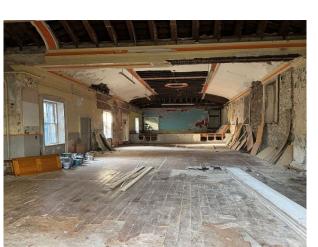

## W6676 Neoclassical Mansion For Filming

A grade 1 listed Neoclassical Mansion set in a large estate. The home is partly derelict with a small amount of rooms in tact. Large private driveway, parking set on 24 acres of land for filming and video shoots

## **Neoclassical Mansion For Filming**

A grade 1 listed Neoclassical Mansion set in a large estate. The home is partly derelict with a small amount of rooms in tact. Large private driveway, parking set on 24 acres of land for filming and video shoots