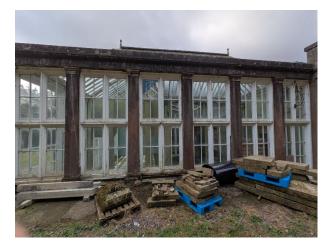

## W6676 Neoclassical Mansion For Filming

A grade 1 listed Neoclassical Mansion set in a large estate. The home is partly derelict with a small amount of rooms in tact. Large private driveway, parking set on 24 acres of land for filming and video shoots

## **Neoclassical Mansion For Filming**

A grade 1 listed Neoclassical Mansion set in a large estate. The home is partly derelict with a small amount of rooms in tact. Large private driveway, parking set on 24 acres of land for filming and video shoots