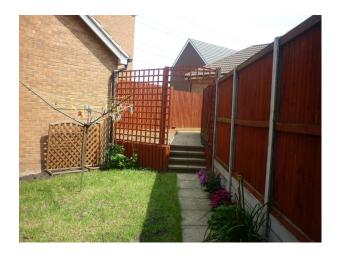

| • Industrial View                                                                                                                                               | • Painted Walls                                                                                                                                            |

- Parking Nearby
- Dining Room
- Residential View
- Drawing Room
- Film Sets
- Lounge

#### Interior

Very good lighting at different times of the day for the different rooms. Look and feel of the rooms is easily changeable. White paper backdrop and a number of decorative screens also available for closer shots.

### Exterior

Quiet family neighbourhood in a traffic controlled area.