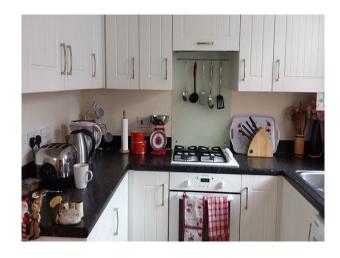

#### Interior

Very good lighting at different times of the day for the different rooms. Look and feel of the rooms is easily changeable. White paper backdrop and a number of decorative screens also available for closer shots.