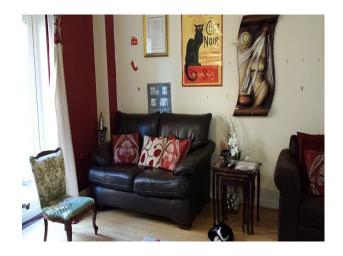

#### Interior

Very good lighting at different times of the day for the different rooms. Look and feel of the rooms is easily changeable. White paper backdrop and a number of decorative screens also available for closer shots.