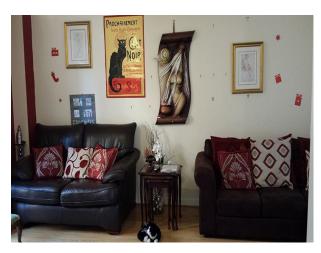

#### Interior

Very good lighting at different times of the day for the different rooms. Look and feel of the rooms is easily changeable. White paper backdrop and a number of decorative screens also available for closer shots.