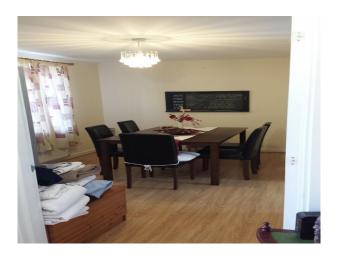

- Parking Nearby
- Dining Room
- Residential View
- Drawing Room
- Film Sets
- Lounge

#### Interior

Very good lighting at different times of the day for the different rooms. Look and feel of the rooms is easily changeable. White paper backdrop and a number of decorative screens also available for closer shots.