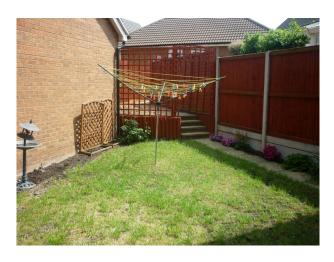

| • Industrial View                                                                                                                                               | • Painted Walls                                                                                                                                            |

- Parking Nearby
- Dining Room
- Residential View
- Drawing Room
- Film Sets
- Lounge

#### Interior

Very good lighting at different times of the day for the different rooms. Look and feel of the rooms is easily changeable. White paper backdrop and a number of decorative screens also available for closer shots.

### Exterior

Quiet family neighbourhood in a traffic controlled area.