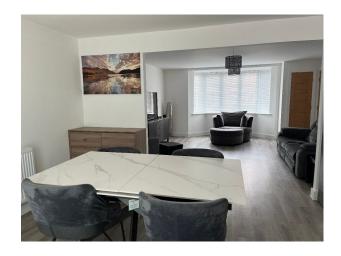

### Interior

The interior is modern and minimalist in style. Grey kitchen and flooring with neutral wall colouring.