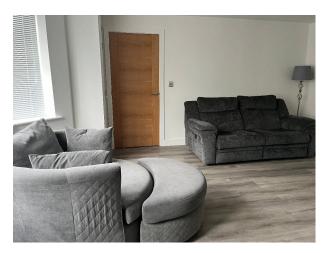

### Interior

The interior is modern and minimalist in style. Grey kitchen and flooring with neutral wall colouring.