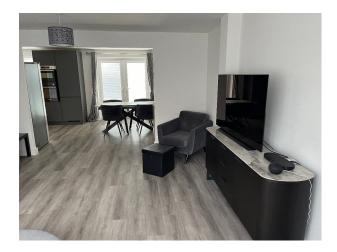

### Interior

The interior is modern and minimalist in style. Grey kitchen and flooring with neutral wall colouring.