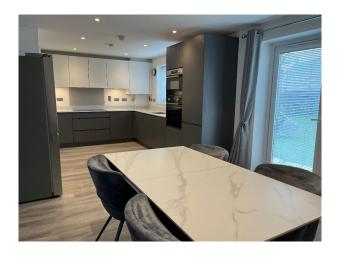

### Interior

The interior is modern and minimalist in style. Grey kitchen and flooring with neutral wall colouring.