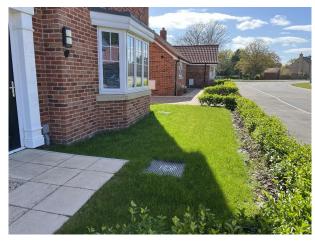

### Exterior

2022 built detached family home of red house brick. This house is set on a smart new estate with houses to the side and opposite. The front garden is laid to lawn (approx 15' deep); It has a driveway to the side of the house for multiple cars. There are no parking restrictions on the road. Spacious surroundings with beautiful front views of green fields