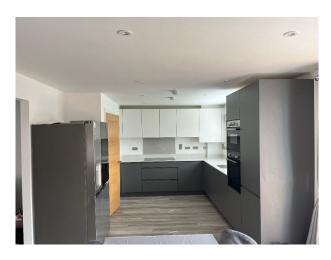

### Interior

The interior is modern and minimalist in style. Grey kitchen and flooring with neutral wall colouring.