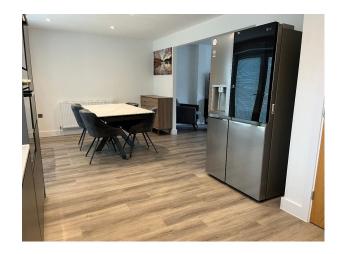

### Interior

The interior is modern and minimalist in style. Grey kitchen and flooring with neutral wall colouring.