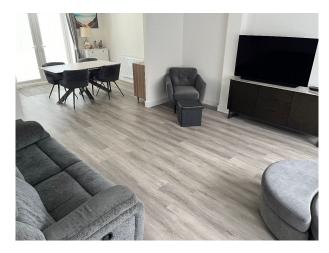

### Interior

The interior is modern and minimalist in style. Grey kitchen and flooring with neutral wall colouring.