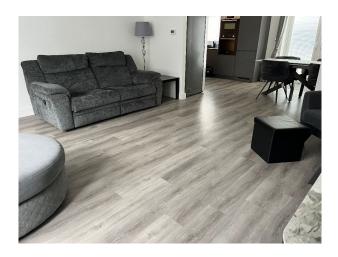

### Interior

The interior is modern and minimalist in style. Grey kitchen and flooring with neutral wall colouring.