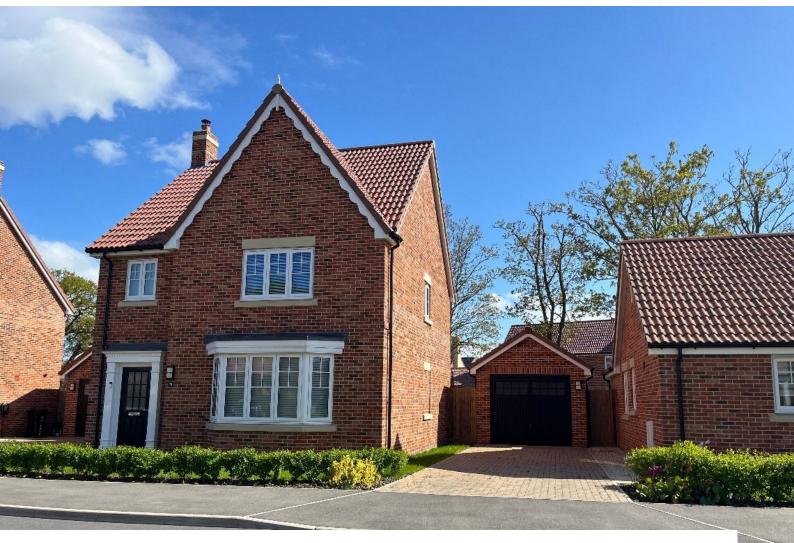

### Exterior

2022 built detached family home of red house brick. This house is set on a smart new estate with houses to the side and opposite. The front garden is laid to lawn (approx 15' deep); It has a driveway to the side of the house for multiple cars. There are no parking restrictions on the road. Spacious surroundings with beautiful front views of green fields