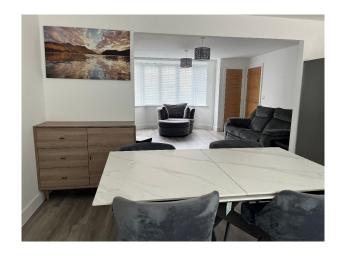

### Interior

The interior is modern and minimalist in style. Grey kitchen and flooring with neutral wall colouring.