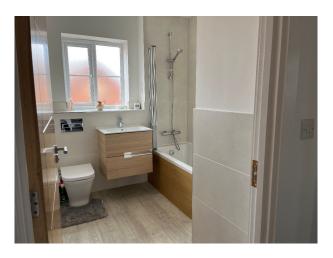

### **Features:**

| <b>Bathroom Types</b> | <b>Bedroom Types</b> | <b>Exterior Features</b>                                       | Floors                |
|-----------------------|----------------------|----------------------------------------------------------------|-----------------------|
| Family Bathroom       | • Double Bedroom     | <ul><li>Back Garden</li><li>Front Garden</li></ul>             | • Laminate Wood Floor |
| Interior Features     | Kitchen types        | Parking                                                        | Views                 |
| • Furnished           | • Coloured Units     | <ul><li>Off Street Parking</li><li>On Street Parking</li></ul> | • Residential View    |

### Interior

The interior is modern and minimalist in style. Grey kitchen and flooring with neutral wall colouring.