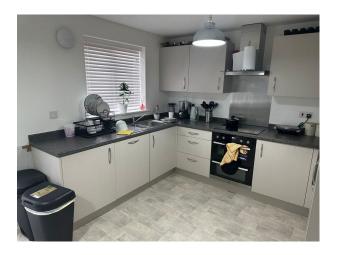

#### Interior

5 bedroom, new build home. The smallest room is currently being used as a personal office, There is a guest toilet downstairs by the kitchen, a family bathroom upstairs and the master bedroom is ensuite