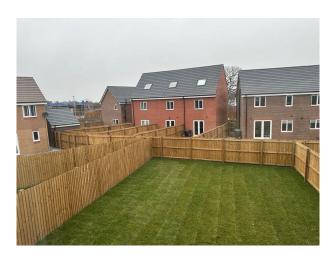

### Exterior

cul-de-sac which also has an integral garage, a driveway for two cars and a big back garden.