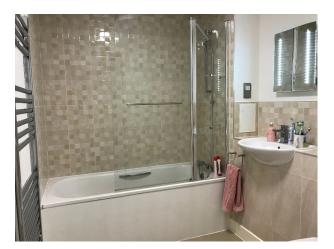

### Interior

A 3-floored newly built house. The first floor has two bedrooms and a bathroom, a squared hall and two little storage cupboards. And finally, the top floor. There is another bedroom with an en-suite wet room. The top floor can boast a great (appr. 25m2) terrace with good views. The internal area of the house is 143.7m2. The ceilings are high (appr. 270cm). Kitchen/dining: 5.31m x 3.14m, living room: 4.59m x 3.24m, master bedroom: 5.32m x 4.45m, bedroom on first floor 2: 3.55m x 3.38m, bedroom: 4.59m x 4.08m