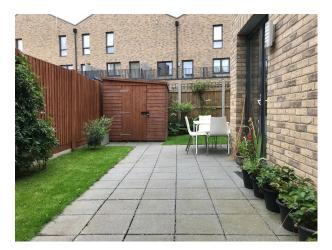

#### Exterior

It is a semi-detached house, with a side- and rear garden. There is also a private front and parking bays which are available without any restrictions.