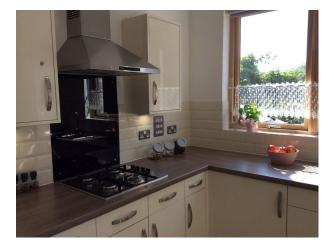

### Interior

A 3-floored newly built house. The first floor has two bedrooms and a bathroom, a squared hall and two little storage cupboards. And finally, the top floor. There is another bedroom with an en-suite wet room. The top floor can boast a great (appr. 25m2) terrace with good views. The internal area of the house is 143.7m2. The ceilings are high (appr. 270cm). Kitchen/dining: 5.31m x 3.14m, living room: 4.59m x 3.24m, master bedroom: 5.32m x 4.45m, bedroom on first floor 2: 3.55m x 3.38m, bedroom: 4.59m x 4.08m