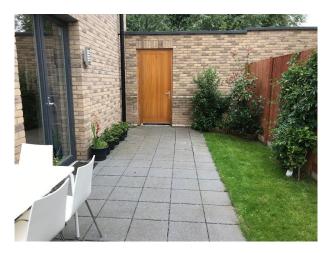

#### Exterior

It is a semi-detached house, with a side- and rear garden. There is also a private front and parking bays which are available without any restrictions.