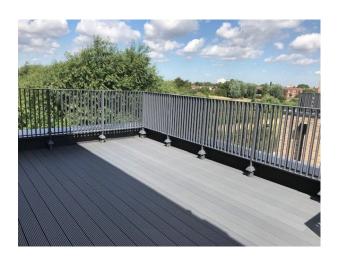

### Interior

A 3-floored newly built house. The first floor has two bedrooms and a bathroom, a squared hall and two little storage cupboards. And finally, the top floor. There is another bedroom with an en-suite wet room. The top floor can boast a great (appr. 25m2) terrace with good views. The internal area of the house is 143.7m2. The ceilings are high (appr. 270cm). Kitchen/dining: 5.31m x 3.14m, living room: 4.59m x 3.24m, master bedroom: 5.32m x 4.45m, bedroom on first floor 2: 3.55m x 3.38m, bedroom: 4.59m x 4.08m