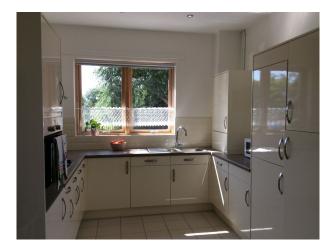

### Interior

A 3-floored newly built house. The first floor has two bedrooms and a bathroom, a squared hall and two little storage cupboards. And finally, the top floor. There is another bedroom with an en-suite wet room. The top floor can boast a great (appr. 25m2) terrace with good views. The internal area of the house is 143.7m2. The ceilings are high (appr. 270cm). Kitchen/dining: 5.31m x 3.14m, living room: 4.59m x 3.24m, master bedroom: 5.32m x 4.45m, bedroom on first floor 2: 3.55m x 3.38m, bedroom: 4.59m x 4.08m