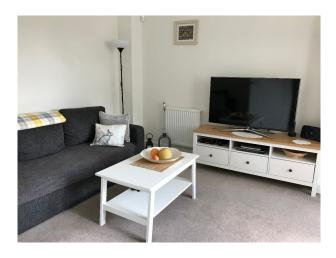

### Interior

A 3-floored newly built house. The first floor has two bedrooms and a bathroom, a squared hall and two little storage cupboards. And finally, the top floor. There is another bedroom with an en-suite wet room. The top floor can boast a great (appr. 25m2) terrace with good views. The internal area of the house is 143.7m2. The ceilings are high (appr. 270cm). Kitchen/dining: 5.31m x 3.14m, living room: 4.59m x 3.24m, master bedroom: 5.32m x 4.45m, bedroom on first floor 2: 3.55m x 3.38m, bedroom: 4.59m x 4.08m