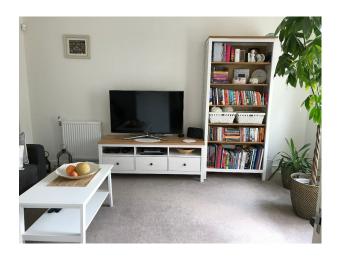

### Interior

A 3-floored newly built house. The first floor has two bedrooms and a bathroom, a squared hall and two little storage cupboards. And finally, the top floor. There is another bedroom with an en-suite wet room. The top floor can boast a great (appr. 25m2) terrace with good views. The internal area of the house is 143.7m2. The ceilings are high (appr. 270cm). Kitchen/dining: 5.31m x 3.14m, living room: 4.59m x 3.24m, master bedroom: 5.32m x 4.45m, bedroom on first floor 2: 3.55m x 3.38m, bedroom: 4.59m x 4.08m