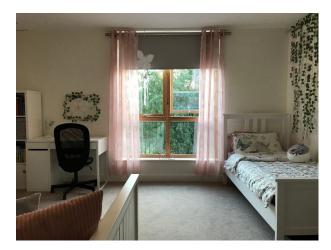

### Interior

A 3-floored newly built house. The first floor has two bedrooms and a bathroom, a squared hall and two little storage cupboards. And finally, the top floor. There is another bedroom with an en-suite wet room. The top floor can boast a great (appr. 25m2) terrace with good views. The internal area of the house is 143.7m2. The ceilings are high (appr. 270cm). Kitchen/dining: 5.31m x 3.14m, living room: 4.59m x 3.24m, master bedroom: 5.32m x 4.45m, bedroom on first floor 2: 3.55m x 3.38m, bedroom: 4.59m x 4.08m