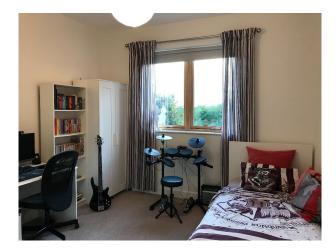

### Interior

A 3-floored newly built house. The first floor has two bedrooms and a bathroom, a squared hall and two little storage cupboards. And finally, the top floor. There is another bedroom with an en-suite wet room. The top floor can boast a great (appr. 25m2) terrace with good views. The internal area of the house is 143.7m2. The ceilings are high (appr. 270cm). Kitchen/dining: 5.31m x 3.14m, living room: 4.59m x 3.24m, master bedroom: 5.32m x 4.45m, bedroom on first floor 2: 3.55m x 3.38m, bedroom: 4.59m x 4.08m