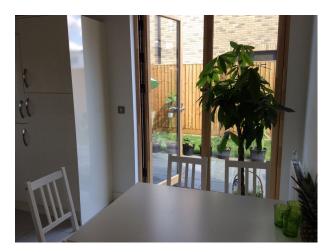

### Interior

A 3-floored newly built house. The first floor has two bedrooms and a bathroom, a squared hall and two little storage cupboards. And finally, the top floor. There is another bedroom with an en-suite wet room. The top floor can boast a great (appr. 25m2) terrace with good views. The internal area of the house is 143.7m2. The ceilings are high (appr. 270cm). Kitchen/dining: 5.31m x 3.14m, living room: 4.59m x 3.24m, master bedroom: 5.32m x 4.45m, bedroom on first floor 2: 3.55m x 3.38m, bedroom: 4.59m x 4.08m