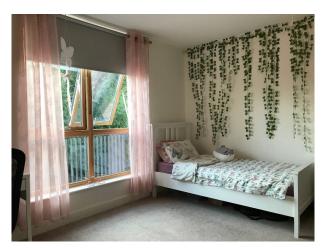

### Interior

A 3-floored newly built house. The first floor has two bedrooms and a bathroom, a squared hall and two little storage cupboards. And finally, the top floor. There is another bedroom with an en-suite wet room. The top floor can boast a great (appr. 25m2) terrace with good views. The internal area of the house is 143.7m2. The ceilings are high (appr. 270cm). Kitchen/dining: 5.31m x 3.14m, living room: 4.59m x 3.24m, master bedroom: 5.32m x 4.45m, bedroom on first floor 2: 3.55m x 3.38m, bedroom: 4.59m x 4.08m