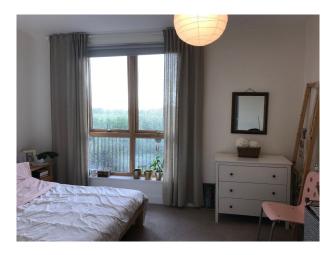

### Interior

A 3-floored newly built house. The first floor has two bedrooms and a bathroom, a squared hall and two little storage cupboards. And finally, the top floor. There is another bedroom with an en-suite wet room. The top floor can boast a great (appr. 25m2) terrace with good views. The internal area of the house is 143.7m2. The ceilings are high (appr. 270cm). Kitchen/dining: 5.31m x 3.14m, living room: 4.59m x 3.24m, master bedroom: 5.32m x 4.45m, bedroom on first floor 2: 3.55m x 3.38m, bedroom: 4.59m x 4.08m