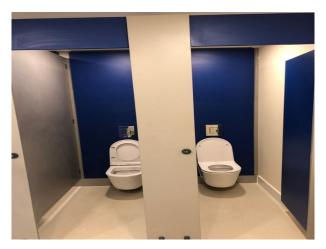

### Interior

-BRAND NEW PURPOSE BUILT COMMUNITY CENTRE COMPLETED 2019 -SEATING CAPACITY FOR 120 PEOPLE -120 BRAND NEW FOLDING CHAIRS AND 16 BRAND NEW FOLDING DINING TABLES -FULLY EQUIPPED KITCHEN WITH APPLIANCES AND UNITS -LOCKABLE STORAGE ROOM -LARGE PANORAMIC WINDOWS -CCTV -MALE AND FEMALE TOILETS -DISABLED TOILETS -MUSLIM PRAYER WASHROOM -OFFICE WITH TWO OFFICE DESKS AND CHAIRS BRAND NEW -FULLY ALARMED WITH POLICE RESPONSE FACILITY -GROUND FLOOR COMMUNITY CENTRE -VERTICAL BLINDS FITTED THROUGHOUT