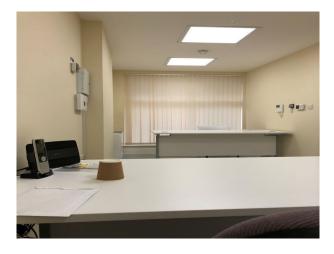

### Interior

-BRAND NEW PURPOSE BUILT COMMUNITY CENTRE COMPLETED 2019 -SEATING CAPACITY FOR 120 PEOPLE -120 BRAND NEW FOLDING CHAIRS AND 16 BRAND NEW FOLDING DINING TABLES -FULLY EQUIPPED KITCHEN WITH APPLIANCES AND UNITS -LOCKABLE STORAGE ROOM -LARGE PANORAMIC WINDOWS -CCTV -MALE AND FEMALE TOILETS -DISABLED TOILETS -MUSLIM PRAYER WASHROOM -OFFICE WITH TWO OFFICE DESKS AND CHAIRS BRAND NEW -FULLY ALARMED WITH POLICE RESPONSE FACILITY -GROUND FLOOR COMMUNITY CENTRE -VERTICAL BLINDS FITTED THROUGHOUT