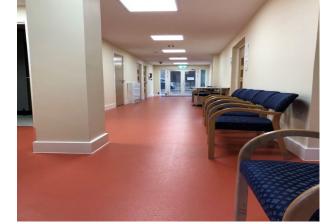

### Interior

-BRAND NEW PURPOSE BUILT COMMUNITY CENTRE COMPLETED 2019 -SEATING CAPACITY FOR 120 PEOPLE -120 BRAND NEW FOLDING CHAIRS AND 16 BRAND NEW FOLDING DINING TABLES -FULLY EQUIPPED KITCHEN WITH APPLIANCES AND UNITS -LOCKABLE STORAGE ROOM -LARGE PANORAMIC WINDOWS -CCTV -MALE AND FEMALE TOILETS -DISABLED TOILETS -MUSLIM PRAYER WASHROOM -OFFICE WITH TWO OFFICE DESKS AND CHAIRS BRAND NEW -FULLY ALARMED WITH POLICE RESPONSE FACILITY -GROUND FLOOR COMMUNITY CENTRE -VERTICAL BLINDS FITTED THROUGHOUT