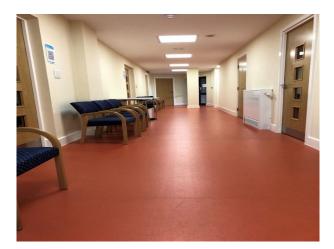

### Interior

-BRAND NEW PURPOSE BUILT COMMUNITY CENTRE COMPLETED 2019 -SEATING CAPACITY FOR 120 PEOPLE -120 BRAND NEW FOLDING CHAIRS AND 16 BRAND NEW FOLDING DINING TABLES -FULLY EQUIPPED KITCHEN WITH APPLIANCES AND UNITS -LOCKABLE STORAGE ROOM -LARGE PANORAMIC WINDOWS -CCTV -MALE AND FEMALE TOILETS -DISABLED TOILETS -MUSLIM PRAYER WASHROOM -OFFICE WITH TWO OFFICE DESKS AND CHAIRS BRAND NEW -FULLY ALARMED WITH POLICE RESPONSE FACILITY -GROUND FLOOR COMMUNITY CENTRE -VERTICAL BLINDS FITTED THROUGHOUT