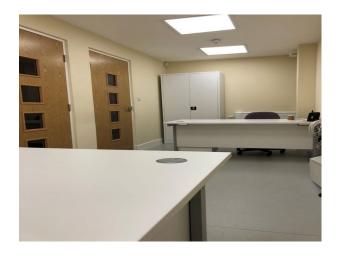

### Interior

-BRAND NEW PURPOSE BUILT COMMUNITY CENTRE COMPLETED 2019 -SEATING CAPACITY FOR 120 PEOPLE -120 BRAND NEW FOLDING CHAIRS AND 16 BRAND NEW FOLDING DINING TABLES -FULLY EQUIPPED KITCHEN WITH APPLIANCES AND UNITS -LOCKABLE STORAGE ROOM -LARGE PANORAMIC WINDOWS -CCTV -MALE AND FEMALE TOILETS -DISABLED TOILETS -MUSLIM PRAYER WASHROOM -OFFICE WITH TWO OFFICE DESKS AND CHAIRS BRAND NEW -FULLY ALARMED WITH POLICE RESPONSE FACILITY -GROUND FLOOR COMMUNITY CENTRE -VERTICAL BLINDS FITTED THROUGHOUT