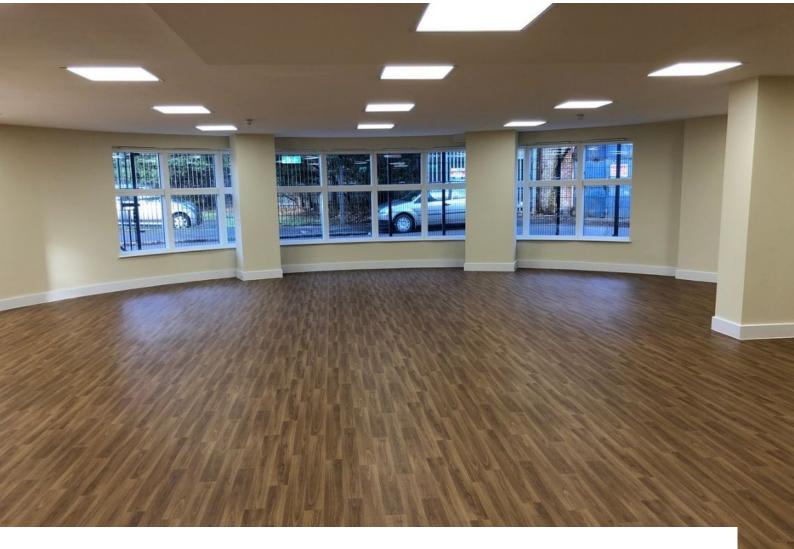

### Interior

-BRAND NEW PURPOSE BUILT COMMUNITY CENTRE COMPLETED 2019 -SEATING CAPACITY FOR 120 PEOPLE -120 BRAND NEW FOLDING CHAIRS AND 16 BRAND NEW FOLDING DINING TABLES -FULLY EQUIPPED KITCHEN WITH APPLIANCES AND UNITS -LOCKABLE STORAGE ROOM -LARGE PANORAMIC WINDOWS -CCTV -MALE AND FEMALE TOILETS -DISABLED TOILETS -MUSLIM PRAYER WASHROOM -OFFICE WITH TWO OFFICE DESKS AND CHAIRS BRAND NEW -FULLY ALARMED WITH POLICE RESPONSE FACILITY -GROUND FLOOR COMMUNITY CENTRE -VERTICAL BLINDS FITTED THROUGHOUT