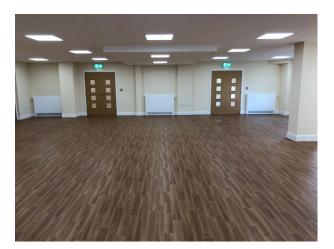

### Interior

-BRAND NEW PURPOSE BUILT COMMUNITY CENTRE COMPLETED 2019 -SEATING CAPACITY FOR 120 PEOPLE -120 BRAND NEW FOLDING CHAIRS AND 16 BRAND NEW FOLDING DINING TABLES -FULLY EQUIPPED KITCHEN WITH APPLIANCES AND UNITS -LOCKABLE STORAGE ROOM -LARGE PANORAMIC WINDOWS -CCTV -MALE AND FEMALE TOILETS -DISABLED TOILETS -MUSLIM PRAYER WASHROOM -OFFICE WITH TWO OFFICE DESKS AND CHAIRS BRAND NEW -FULLY ALARMED WITH POLICE RESPONSE FACILITY -GROUND FLOOR COMMUNITY CENTRE -VERTICAL BLINDS FITTED THROUGHOUT