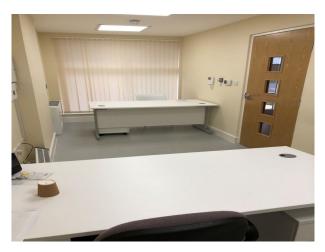

### Interior

-BRAND NEW PURPOSE BUILT COMMUNITY CENTRE COMPLETED 2019 -SEATING CAPACITY FOR 120 PEOPLE -120 BRAND NEW FOLDING CHAIRS AND 16 BRAND NEW FOLDING DINING TABLES -FULLY EQUIPPED KITCHEN WITH APPLIANCES AND UNITS -LOCKABLE STORAGE ROOM -LARGE PANORAMIC WINDOWS -CCTV -MALE AND FEMALE TOILETS -DISABLED TOILETS -MUSLIM PRAYER WASHROOM -OFFICE WITH TWO OFFICE DESKS AND CHAIRS BRAND NEW -FULLY ALARMED WITH POLICE RESPONSE FACILITY -GROUND FLOOR COMMUNITY CENTRE -VERTICAL BLINDS FITTED THROUGHOUT