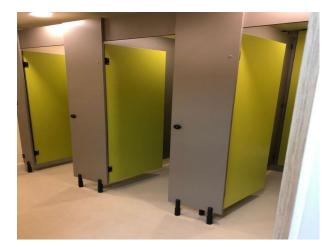

### Interior

-BRAND NEW PURPOSE BUILT COMMUNITY CENTRE COMPLETED 2019 -SEATING CAPACITY FOR 120 PEOPLE -120 BRAND NEW FOLDING CHAIRS AND 16 BRAND NEW FOLDING DINING TABLES -FULLY EQUIPPED KITCHEN WITH APPLIANCES AND UNITS -LOCKABLE STORAGE ROOM -LARGE PANORAMIC WINDOWS -CCTV -MALE AND FEMALE TOILETS -DISABLED TOILETS -MUSLIM PRAYER WASHROOM -OFFICE WITH TWO OFFICE DESKS AND CHAIRS BRAND NEW -FULLY ALARMED WITH POLICE RESPONSE FACILITY -GROUND FLOOR COMMUNITY CENTRE -VERTICAL BLINDS FITTED THROUGHOUT