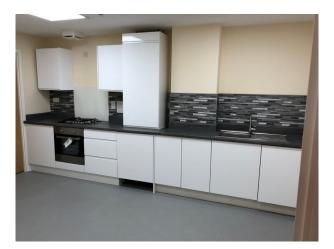

### Interior

-BRAND NEW PURPOSE BUILT COMMUNITY CENTRE COMPLETED 2019 -SEATING CAPACITY FOR 120 PEOPLE -120 BRAND NEW FOLDING CHAIRS AND 16 BRAND NEW FOLDING DINING TABLES -FULLY EQUIPPED KITCHEN WITH APPLIANCES AND UNITS -LOCKABLE STORAGE ROOM -LARGE PANORAMIC WINDOWS -CCTV -MALE AND FEMALE TOILETS -DISABLED TOILETS -MUSLIM PRAYER WASHROOM -OFFICE WITH TWO OFFICE DESKS AND CHAIRS BRAND NEW -FULLY ALARMED WITH POLICE RESPONSE FACILITY -GROUND FLOOR COMMUNITY CENTRE -VERTICAL BLINDS FITTED THROUGHOUT