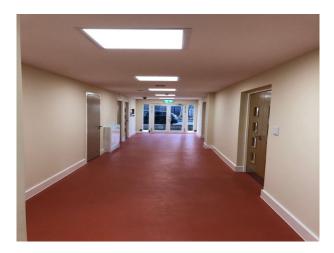

### Interior

-BRAND NEW PURPOSE BUILT COMMUNITY CENTRE COMPLETED 2019 -SEATING CAPACITY FOR 120 PEOPLE -120 BRAND NEW FOLDING CHAIRS AND 16 BRAND NEW FOLDING DINING TABLES -FULLY EQUIPPED KITCHEN WITH APPLIANCES AND UNITS -LOCKABLE STORAGE ROOM -LARGE PANORAMIC WINDOWS -CCTV -MALE AND FEMALE TOILETS -DISABLED TOILETS -MUSLIM PRAYER WASHROOM -OFFICE WITH TWO OFFICE DESKS AND CHAIRS BRAND NEW -FULLY ALARMED WITH POLICE RESPONSE FACILITY -GROUND FLOOR COMMUNITY CENTRE -VERTICAL BLINDS FITTED THROUGHOUT