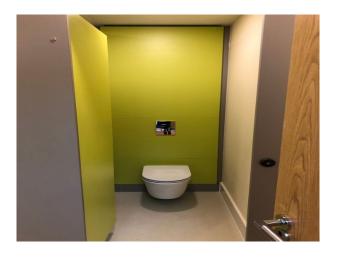

### Interior

-BRAND NEW PURPOSE BUILT COMMUNITY CENTRE COMPLETED 2019 -SEATING CAPACITY FOR 120 PEOPLE -120 BRAND NEW FOLDING CHAIRS AND 16 BRAND NEW FOLDING DINING TABLES -FULLY EQUIPPED KITCHEN WITH APPLIANCES AND UNITS -LOCKABLE STORAGE ROOM -LARGE PANORAMIC WINDOWS -CCTV -MALE AND FEMALE TOILETS -DISABLED TOILETS -MUSLIM PRAYER WASHROOM -OFFICE WITH TWO OFFICE DESKS AND CHAIRS BRAND NEW -FULLY ALARMED WITH POLICE RESPONSE FACILITY -GROUND FLOOR COMMUNITY CENTRE -VERTICAL BLINDS FITTED THROUGHOUT