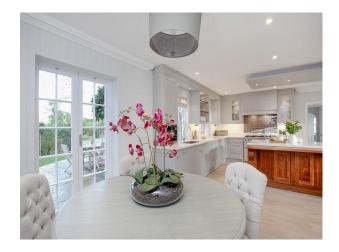

| • Coloured Units                                                     |
| Parking                                              | Rooms                                                                                             | Walls & Windows                                                           |                                                                      |
| Parking Nearby                                       | <ul><li>Dining Room</li><li>Hallway</li><li>Living Room</li><li>Lounge</li><li>Orangery</li></ul> | • Skylights                                                               |                                                                      |

## Interior

Gorgeous modern interior with kitchen and island.

## Exterior

Outbuilding with garden