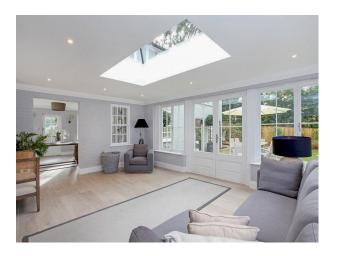

| Features:                                            |                                                                                                   |                                                                           |                                                                      |
|------------------------------------------------------|---------------------------------------------------------------------------------------------------|---------------------------------------------------------------------------|----------------------------------------------------------------------|
| <b>Bathroom Types</b>                                | <b>Bedroom Types</b>                                                                              | Exterior Features                                                         | Facilities                                                           |
| • Family Bathroom                                    | <ul><li>Double Bedroom</li><li>Single Bedroom</li><li>Twin Bedroom</li></ul>                      | <ul><li>Back Garden</li><li>Formal Gardens</li><li>Front Garden</li></ul> | <ul><li>Domestic Power</li><li>Mains Water</li><li>Toilets</li></ul> |
| Floors                                               | Interior Features                                                                                 | Kitchen Facilities                                                        | Kitchen types                                                        |
| <ul><li>Carpet</li><li>Laminate Wood Floor</li></ul> | • Furnished                                                                                       | <ul><li>Gas Hob</li><li>Island</li><li>Kitchen Diner</li></ul>            | • Coloured Units                                                     |
| Parking                                              | Rooms                                                                                             | Walls & Windows                                                           |                                                                      |
| Parking Nearby                                       | <ul><li>Dining Room</li><li>Hallway</li><li>Living Room</li><li>Lounge</li><li>Orangery</li></ul> | • Skylights                                                               |                                                                      |