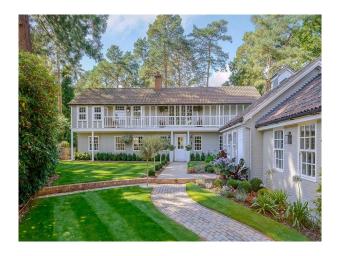

ured Units                                                     |
| Parking                                              | Rooms                                                                                             | Walls & Windows                                                           |                                                                      |
| Parking Nearby                                       | <ul><li>Dining Room</li><li>Hallway</li><li>Living Room</li><li>Lounge</li><li>Orangery</li></ul> | • Skylights                                                               |                                                                      |

## Interior

Gorgeous modern interior with kitchen and island.

## Exterior

Outbuilding with garden