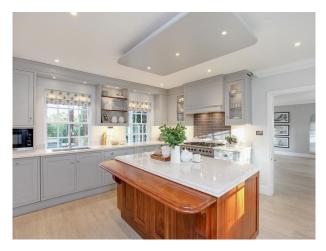

| • Coloured Units                                                     |
| Parking                                              | Rooms                                                                                             | Walls & Windows                                                           |                                                                      |
| Parking Nearby                                       | <ul><li>Dining Room</li><li>Hallway</li><li>Living Room</li><li>Lounge</li><li>Orangery</li></ul> | • Skylights                                                               |                                                                      |

## Interior

Gorgeous modern interior with kitchen and island.

## Exterior

Outbuilding with garden