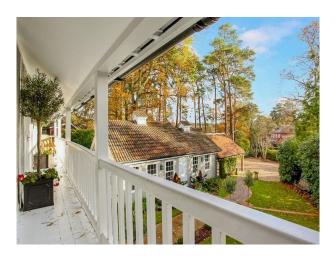

Coloured Units                                                     |
| Parking                                              | Rooms                                                                                             | Walls & Windows                                                           |                                                                      |
| Parking Nearby                                       | <ul><li>Dining Room</li><li>Hallway</li><li>Living Room</li><li>Lounge</li><li>Orangery</li></ul> | • Skylights                                                               |                                                                      |

## Interior

Gorgeous modern interior with kitchen and island.

## Exterior

Outbuilding with garden