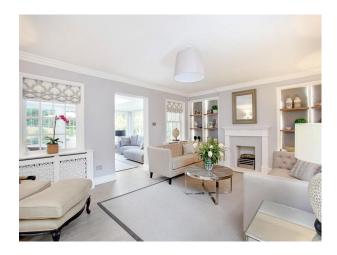

l>            | • Coloured Units                                                     |
| Parking                                              | Rooms                                                                                             | Walls & Windows                                                           |                                                                      |
| Parking Nearby                                       | <ul><li>Dining Room</li><li>Hallway</li><li>Living Room</li><li>Lounge</li><li>Orangery</li></ul> | • Skylights                                                               |                                                                      |

## Interior

Gorgeous modern interior with kitchen and island.

## Exterior

Outbuilding with garden