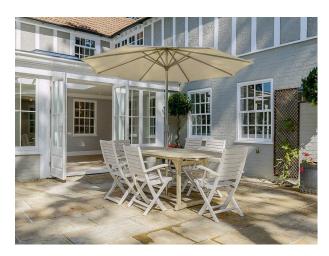

• Coloured Units                                                     |
| Parking                                              | Rooms                                                                                             | Walls & Windows                                                           |                                                                      |
| Parking Nearby                                       | <ul><li>Dining Room</li><li>Hallway</li><li>Living Room</li><li>Lounge</li><li>Orangery</li></ul> | • Skylights                                                               |                                                                      |

## Interior

Gorgeous modern interior with kitchen and island.

## Exterior

Outbuilding with garden