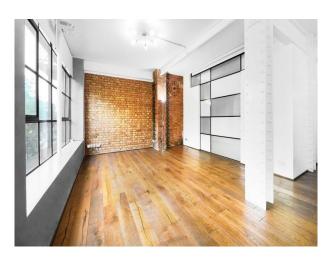

## Interior

Studio 1 Penthouse.1,700 Sq Ft Luxury Waterside Penthouse/New York Loft Style Apartment. Games Room, Cinema Projector Screens and 2 Kitchen Sets. Brick Walls and Metal Beams, Styling Room with 2 Make-Up Stations, All White Modern High-End Kitchen with Island & Breakfast Bar, Air Con. Superfast Fibre WIFI [] Office Room. Kitchen Facility with Cooker, Oven, Fridge, Microwave, Kettle and Toaster. 120 Inch HD Projector TV Screen Cinema Room Rooms. Real Oak Wood Flooring and White Walls . FREE Secure Parking in Gated Development