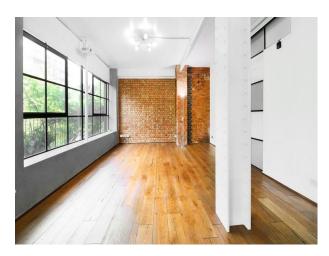

## Interior

Studio 1 Penthouse.1,700 Sq Ft Luxury Waterside Penthouse/New York Loft Style Apartment. Games Room, Cinema Projector Screens and 2 Kitchen Sets. Brick Walls and Metal Beams, Styling Room with 2 Make-Up Stations, All White Modern High-End Kitchen with Island & Breakfast Bar, Air Con. Superfast Fibre WIFI [] Office Room. Kitchen Facility with Cooker, Oven, Fridge, Microwave, Kettle and Toaster. 120 Inch HD Projector TV Screen Cinema Room Rooms. Real Oak Wood Flooring and White Walls . FREE Secure Parking in Gated Development