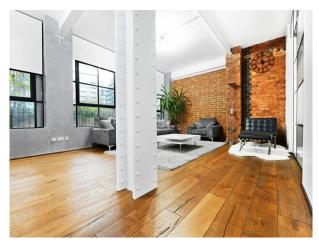

## Interior

Studio 1 Penthouse.1,700 Sq Ft Luxury Waterside Penthouse/New York Loft Style Apartment. Games Room, Cinema Projector Screens and 2 Kitchen Sets. Brick Walls and Metal Beams, Styling Room with 2 Make-Up Stations, All White Modern High-End Kitchen with Island & Breakfast Bar, Air Con. Superfast Fibre WIFI [] Office Room. Kitchen Facility with Cooker, Oven, Fridge, Microwave, Kettle and Toaster. 120 Inch HD Projector TV Screen Cinema Room Rooms. Real Oak Wood Flooring and White Walls . FREE Secure Parking in Gated Development