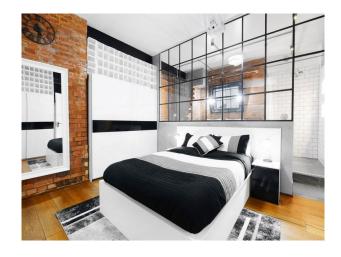

## Interior

Studio 1 Penthouse.1,700 Sq Ft Luxury Waterside Penthouse/New York Loft Style Apartment. Games Room, Cinema Projector Screens and 2 Kitchen Sets. Brick Walls and Metal Beams, Styling Room with 2 Make-Up Stations, All White Modern High-End Kitchen with Island & Breakfast Bar, Air Con. Superfast Fibre WIFI [] Office Room. Kitchen Facility with Cooker, Oven, Fridge, Microwave, Kettle and Toaster. 120 Inch HD Projector TV Screen Cinema Room Rooms. Real Oak Wood Flooring and White Walls . FREE Secure Parking in Gated Development