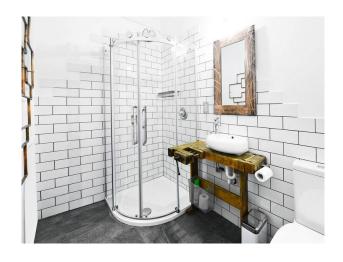

## Interior

Studio 1 Penthouse.1,700 Sq Ft Luxury Waterside Penthouse/New York Loft Style Apartment. Games Room, Cinema Projector Screens and 2 Kitchen Sets. Brick Walls and Metal Beams, Styling Room with 2 Make-Up Stations, All White Modern High-End Kitchen with Island & Breakfast Bar, Air Con. Superfast Fibre WIFI [] Office Room. Kitchen Facility with Cooker, Oven, Fridge, Microwave, Kettle and Toaster. 120 Inch HD Projector TV Screen Cinema Room Rooms. Real Oak Wood Flooring and White Walls . FREE Secure Parking in Gated Development