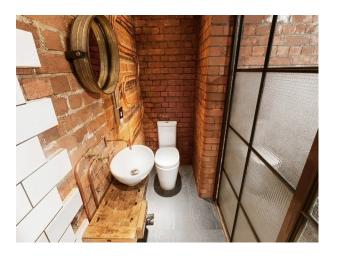

## Interior

Studio 1 Penthouse.1,700 Sq Ft Luxury Waterside Penthouse/New York Loft Style Apartment. Games Room, Cinema Projector Screens and 2 Kitchen Sets. Brick Walls and Metal Beams, Styling Room with 2 Make-Up Stations, All White Modern High-End Kitchen with Island & Breakfast Bar, Air Con. Superfast Fibre WIFI [] Office Room. Kitchen Facility with Cooker, Oven, Fridge, Microwave, Kettle and Toaster. 120 Inch HD Projector TV Screen Cinema Room Rooms. Real Oak Wood Flooring and White Walls . FREE Secure Parking in Gated Development