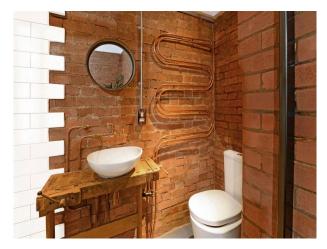

## Interior

Studio 1 Penthouse.1,700 Sq Ft Luxury Waterside Penthouse/New York Loft Style Apartment. Games Room, Cinema Projector Screens and 2 Kitchen Sets. Brick Walls and Metal Beams, Styling Room with 2 Make-Up Stations, All White Modern High-End Kitchen with Island & Breakfast Bar, Air Con. Superfast Fibre WIFI [] Office Room. Kitchen Facility with Cooker, Oven, Fridge, Microwave, Kettle and Toaster. 120 Inch HD Projector TV Screen Cinema Room Rooms. Real Oak Wood Flooring and White Walls . FREE Secure Parking in Gated Development