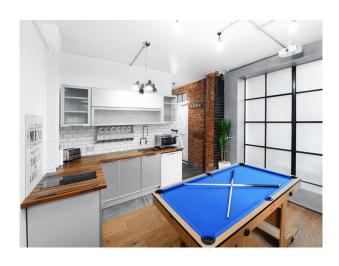

## Interior

Studio 1 Penthouse.1,700 Sq Ft Luxury Waterside Penthouse/New York Loft Style Apartment. Games Room, Cinema Projector Screens and 2 Kitchen Sets. Brick Walls and Metal Beams, Styling Room with 2 Make-Up Stations, All White Modern High-End Kitchen with Island & Breakfast Bar, Air Con. Superfast Fibre WIFI [] Office Room. Kitchen Facility with Cooker, Oven, Fridge, Microwave, Kettle and Toaster. 120 Inch HD Projector TV Screen Cinema Room Rooms. Real Oak Wood Flooring and White Walls . FREE Secure Parking in Gated Development