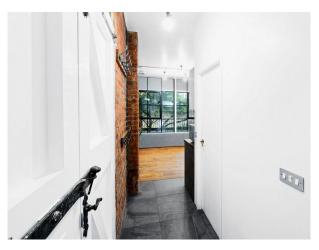

## Interior

Studio 1 Penthouse.1,700 Sq Ft Luxury Waterside Penthouse/New York Loft Style Apartment. Games Room, Cinema Projector Screens and 2 Kitchen Sets. Brick Walls and Metal Beams, Styling Room with 2 Make-Up Stations, All White Modern High-End Kitchen with Island & Breakfast Bar, Air Con. Superfast Fibre WIFI [] Office Room. Kitchen Facility with Cooker, Oven, Fridge, Microwave, Kettle and Toaster. 120 Inch HD Projector TV Screen Cinema Room Rooms. Real Oak Wood Flooring and White Walls . FREE Secure Parking in Gated Development