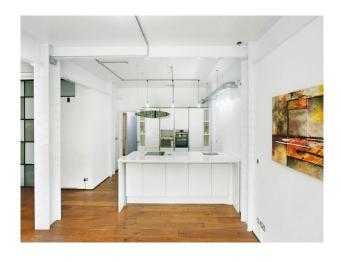

## Interior

Studio 1 Penthouse.1,700 Sq Ft Luxury Waterside Penthouse/New York Loft Style Apartment. Games Room, Cinema Projector Screens and 2 Kitchen Sets. Brick Walls and Metal Beams, Styling Room with 2 Make-Up Stations, All White Modern High-End Kitchen with Island & Breakfast Bar, Air Con. Superfast Fibre WIFI [] Office Room. Kitchen Facility with Cooker, Oven, Fridge, Microwave, Kettle and Toaster. 120 Inch HD Projector TV Screen Cinema Room Rooms. Real Oak Wood Flooring and White Walls . FREE Secure Parking in Gated Development