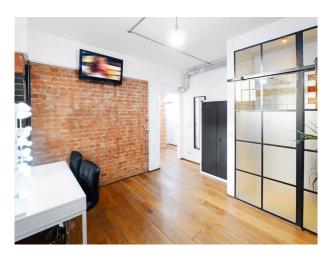

## Interior

Studio 1 Penthouse.1,700 Sq Ft Luxury Waterside Penthouse/New York Loft Style Apartment. Games Room, Cinema Projector Screens and 2 Kitchen Sets. Brick Walls and Metal Beams, Styling Room with 2 Make-Up Stations, All White Modern High-End Kitchen with Island & Breakfast Bar, Air Con. Superfast Fibre WIFI [] Office Room. Kitchen Facility with Cooker, Oven, Fridge, Microwave, Kettle and Toaster. 120 Inch HD Projector TV Screen Cinema Room Rooms. Real Oak Wood Flooring and White Walls . FREE Secure Parking in Gated Development