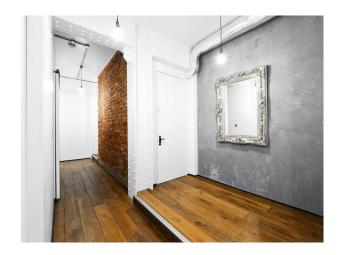

## Interior

Studio 1 Penthouse.1,700 Sq Ft Luxury Waterside Penthouse/New York Loft Style Apartment. Games Room, Cinema Projector Screens and 2 Kitchen Sets. Brick Walls and Metal Beams, Styling Room with 2 Make-Up Stations, All White Modern High-End Kitchen with Island & Breakfast Bar, Air Con. Superfast Fibre WIFI [] Office Room. Kitchen Facility with Cooker, Oven, Fridge, Microwave, Kettle and Toaster. 120 Inch HD Projector TV Screen Cinema Room Rooms. Real Oak Wood Flooring and White Walls . FREE Secure Parking in Gated Development