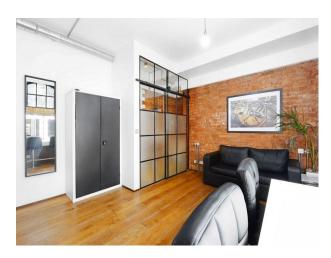

## Interior

Studio 1 Penthouse.1,700 Sq Ft Luxury Waterside Penthouse/New York Loft Style Apartment. Games Room, Cinema Projector Screens and 2 Kitchen Sets. Brick Walls and Metal Beams, Styling Room with 2 Make-Up Stations, All White Modern High-End Kitchen with Island & Breakfast Bar, Air Con. Superfast Fibre WIFI [] Office Room. Kitchen Facility with Cooker, Oven, Fridge, Microwave, Kettle and Toaster. 120 Inch HD Projector TV Screen Cinema Room Rooms. Real Oak Wood Flooring and White Walls . FREE Secure Parking in Gated Development