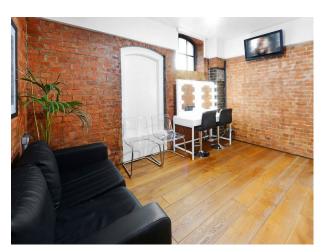

## Interior

Studio 1 Penthouse.1,700 Sq Ft Luxury Waterside Penthouse/New York Loft Style Apartment. Games Room, Cinema Projector Screens and 2 Kitchen Sets. Brick Walls and Metal Beams, Styling Room with 2 Make-Up Stations, All White Modern High-End Kitchen with Island & Breakfast Bar, Air Con. Superfast Fibre WIFI [] Office Room. Kitchen Facility with Cooker, Oven, Fridge, Microwave, Kettle and Toaster. 120 Inch HD Projector TV Screen Cinema Room Rooms. Real Oak Wood Flooring and White Walls . FREE Secure Parking in Gated Development