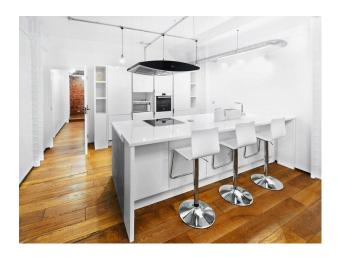

## Interior

Studio 1 Penthouse.1,700 Sq Ft Luxury Waterside Penthouse/New York Loft Style Apartment. Games Room, Cinema Projector Screens and 2 Kitchen Sets. Brick Walls and Metal Beams, Styling Room with 2 Make-Up Stations, All White Modern High-End Kitchen with Island & Breakfast Bar, Air Con. Superfast Fibre WIFI [] Office Room. Kitchen Facility with Cooker, Oven, Fridge, Microwave, Kettle and Toaster. 120 Inch HD Projector TV Screen Cinema Room Rooms. Real Oak Wood Flooring and White Walls . FREE Secure Parking in Gated Development