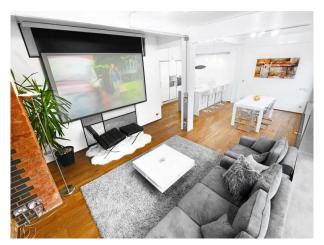

## Interior

Studio 1 Penthouse.1,700 Sq Ft Luxury Waterside Penthouse/New York Loft Style Apartment. Games Room, Cinema Projector Screens and 2 Kitchen Sets. Brick Walls and Metal Beams, Styling Room with 2 Make-Up Stations, All White Modern High-End Kitchen with Island & Breakfast Bar, Air Con. Superfast Fibre WIFI [] Office Room. Kitchen Facility with Cooker, Oven, Fridge, Microwave, Kettle and Toaster. 120 Inch HD Projector TV Screen Cinema Room Rooms. Real Oak Wood Flooring and White Walls . FREE Secure Parking in Gated Development