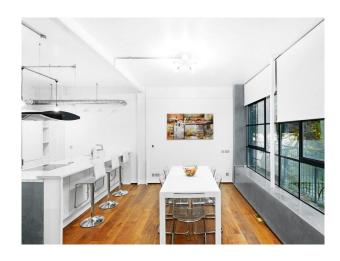

## Interior

Studio 1 Penthouse.1,700 Sq Ft Luxury Waterside Penthouse/New York Loft Style Apartment. Games Room, Cinema Projector Screens and 2 Kitchen Sets. Brick Walls and Metal Beams, Styling Room with 2 Make-Up Stations, All White Modern High-End Kitchen with Island & Breakfast Bar, Air Con. Superfast Fibre WIFI [] Office Room. Kitchen Facility with Cooker, Oven, Fridge, Microwave, Kettle and Toaster. 120 Inch HD Projector TV Screen Cinema Room Rooms. Real Oak Wood Flooring and White Walls . FREE Secure Parking in Gated Development