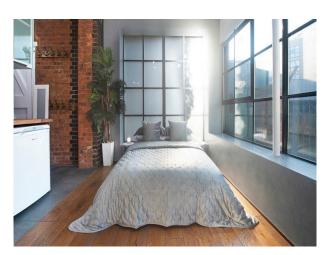

## Interior

Studio 1 Penthouse.1,700 Sq Ft Luxury Waterside Penthouse/New York Loft Style Apartment. Games Room, Cinema Projector Screens and 2 Kitchen Sets. Brick Walls and Metal Beams, Styling Room with 2 Make-Up Stations, All White Modern High-End Kitchen with Island & Breakfast Bar, Air Con. Superfast Fibre WIFI [] Office Room. Kitchen Facility with Cooker, Oven, Fridge, Microwave, Kettle and Toaster. 120 Inch HD Projector TV Screen Cinema Room Rooms. Real Oak Wood Flooring and White Walls . FREE Secure Parking in Gated Development