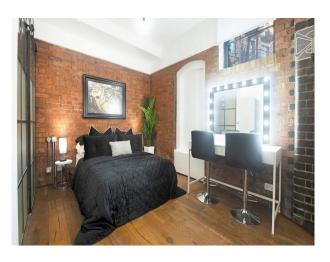

## Interior

Studio 1 Penthouse.1,700 Sq Ft Luxury Waterside Penthouse/New York Loft Style Apartment. Games Room, Cinema Projector Screens and 2 Kitchen Sets. Brick Walls and Metal Beams, Styling Room with 2 Make-Up Stations, All White Modern High-End Kitchen with Island & Breakfast Bar, Air Con. Superfast Fibre WIFI [] Office Room. Kitchen Facility with Cooker, Oven, Fridge, Microwave, Kettle and Toaster. 120 Inch HD Projector TV Screen Cinema Room Rooms. Real Oak Wood Flooring and White Walls . FREE Secure Parking in Gated Development