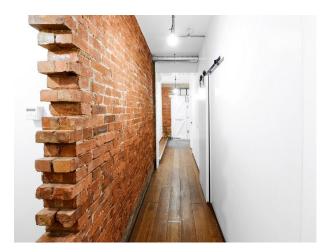

## Interior

Studio 1 Penthouse.1,700 Sq Ft Luxury Waterside Penthouse/New York Loft Style Apartment. Games Room, Cinema Projector Screens and 2 Kitchen Sets. Brick Walls and Metal Beams, Styling Room with 2 Make-Up Stations, All White Modern High-End Kitchen with Island & Breakfast Bar, Air Con. Superfast Fibre WIFI [] Office Room. Kitchen Facility with Cooker, Oven, Fridge, Microwave, Kettle and Toaster. 120 Inch HD Projector TV Screen Cinema Room Rooms. Real Oak Wood Flooring and White Walls . FREE Secure Parking in Gated Development