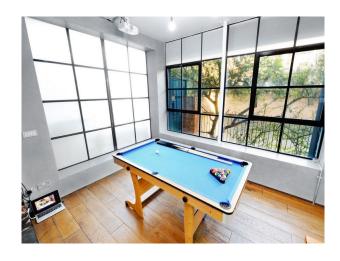

## Interior

Studio 1 Penthouse.1,700 Sq Ft Luxury Waterside Penthouse/New York Loft Style Apartment. Games Room, Cinema Projector Screens and 2 Kitchen Sets. Brick Walls and Metal Beams, Styling Room with 2 Make-Up Stations, All White Modern High-End Kitchen with Island & Breakfast Bar, Air Con. Superfast Fibre WIFI [] Office Room. Kitchen Facility with Cooker, Oven, Fridge, Microwave, Kettle and Toaster. 120 Inch HD Projector TV Screen Cinema Room Rooms. Real Oak Wood Flooring and White Walls . FREE Secure Parking in Gated Development