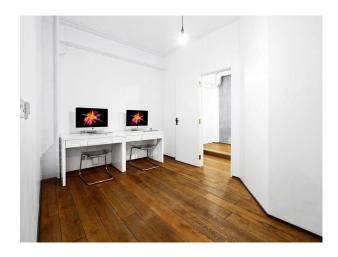

## Interior

Studio 1 Penthouse.1,700 Sq Ft Luxury Waterside Penthouse/New York Loft Style Apartment. Games Room, Cinema Projector Screens and 2 Kitchen Sets. Brick Walls and Metal Beams, Styling Room with 2 Make-Up Stations, All White Modern High-End Kitchen with Island & Breakfast Bar, Air Con. Superfast Fibre WIFI [] Office Room. Kitchen Facility with Cooker, Oven, Fridge, Microwave, Kettle and Toaster. 120 Inch HD Projector TV Screen Cinema Room Rooms. Real Oak Wood Flooring and White Walls . FREE Secure Parking in Gated Development