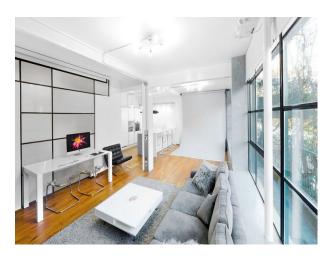

## Interior

Studio 1 Penthouse.1,700 Sq Ft Luxury Waterside Penthouse/New York Loft Style Apartment. Games Room, Cinema Projector Screens and 2 Kitchen Sets. Brick Walls and Metal Beams, Styling Room with 2 Make-Up Stations, All White Modern High-End Kitchen with Island & Breakfast Bar, Air Con. Superfast Fibre WIFI [] Office Room. Kitchen Facility with Cooker, Oven, Fridge, Microwave, Kettle and Toaster. 120 Inch HD Projector TV Screen Cinema Room Rooms. Real Oak Wood Flooring and White Walls . FREE Secure Parking in Gated Development