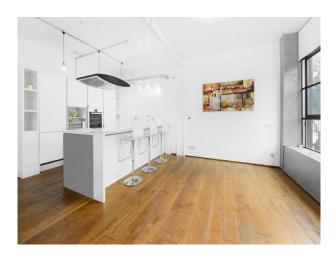

## Interior

Studio 1 Penthouse.1,700 Sq Ft Luxury Waterside Penthouse/New York Loft Style Apartment. Games Room, Cinema Projector Screens and 2 Kitchen Sets. Brick Walls and Metal Beams, Styling Room with 2 Make-Up Stations, All White Modern High-End Kitchen with Island & Breakfast Bar, Air Con. Superfast Fibre WIFI [] Office Room. Kitchen Facility with Cooker, Oven, Fridge, Microwave, Kettle and Toaster. 120 Inch HD Projector TV Screen Cinema Room Rooms. Real Oak Wood Flooring and White Walls . FREE Secure Parking in Gated Development