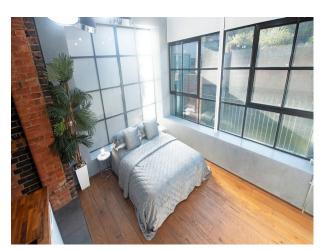

## Interior

Studio 1 Penthouse.1,700 Sq Ft Luxury Waterside Penthouse/New York Loft Style Apartment. Games Room, Cinema Projector Screens and 2 Kitchen Sets. Brick Walls and Metal Beams, Styling Room with 2 Make-Up Stations, All White Modern High-End Kitchen with Island & Breakfast Bar, Air Con. Superfast Fibre WIFI [] Office Room. Kitchen Facility with Cooker, Oven, Fridge, Microwave, Kettle and Toaster. 120 Inch HD Projector TV Screen Cinema Room Rooms. Real Oak Wood Flooring and White Walls . FREE Secure Parking in Gated Development