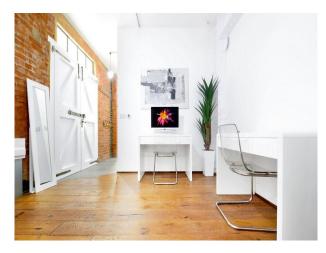

## Interior

Studio 1 Penthouse.1,700 Sq Ft Luxury Waterside Penthouse/New York Loft Style Apartment. Games Room, Cinema Projector Screens and 2 Kitchen Sets. Brick Walls and Metal Beams, Styling Room with 2 Make-Up Stations, All White Modern High-End Kitchen with Island & Breakfast Bar, Air Con. Superfast Fibre WIFI [] Office Room. Kitchen Facility with Cooker, Oven, Fridge, Microwave, Kettle and Toaster. 120 Inch HD Projector TV Screen Cinema Room Rooms. Real Oak Wood Flooring and White Walls . FREE Secure Parking in Gated Development