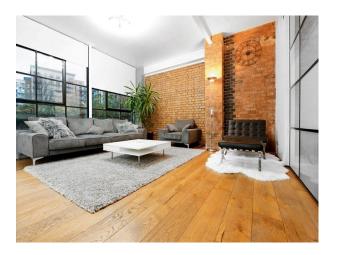

## Interior

Studio 1 Penthouse.1,700 Sq Ft Luxury Waterside Penthouse/New York Loft Style Apartment. Games Room, Cinema Projector Screens and 2 Kitchen Sets. Brick Walls and Metal Beams, Styling Room with 2 Make-Up Stations, All White Modern High-End Kitchen with Island & Breakfast Bar, Air Con. Superfast Fibre WIFI [] Office Room. Kitchen Facility with Cooker, Oven, Fridge, Microwave, Kettle and Toaster. 120 Inch HD Projector TV Screen Cinema Room Rooms. Real Oak Wood Flooring and White Walls . FREE Secure Parking in Gated Development