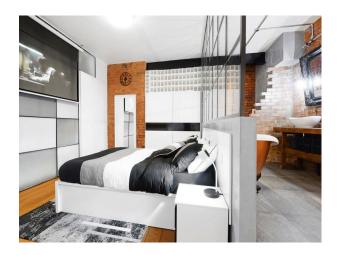

## Interior

Studio 1 Penthouse.1,700 Sq Ft Luxury Waterside Penthouse/New York Loft Style Apartment. Games Room, Cinema Projector Screens and 2 Kitchen Sets. Brick Walls and Metal Beams, Styling Room with 2 Make-Up Stations, All White Modern High-End Kitchen with Island & Breakfast Bar, Air Con. Superfast Fibre WIFI [] Office Room. Kitchen Facility with Cooker, Oven, Fridge, Microwave, Kettle and Toaster. 120 Inch HD Projector TV Screen Cinema Room Rooms. Real Oak Wood Flooring and White Walls . FREE Secure Parking in Gated Development