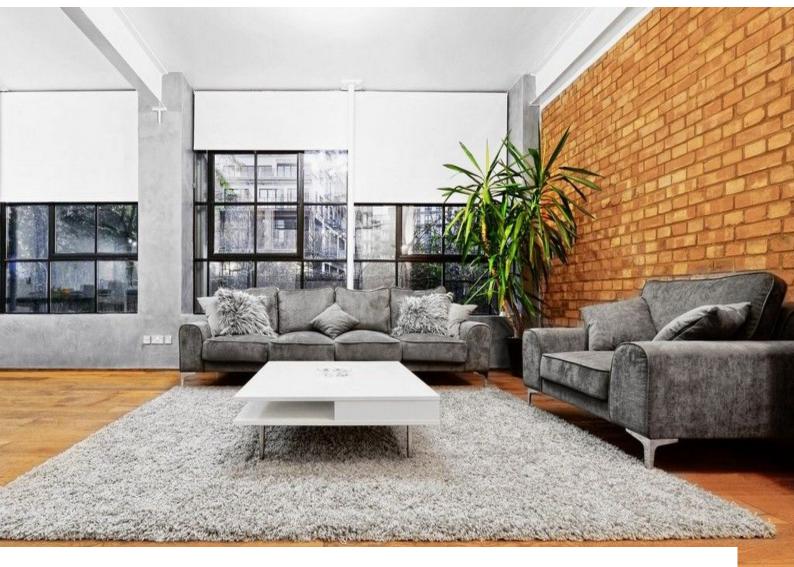

## Interior

Studio 1 Penthouse.1,700 Sq Ft Luxury Waterside Penthouse/New York Loft Style Apartment. Games Room, Cinema Projector Screens and 2 Kitchen Sets. Brick Walls and Metal Beams, Styling Room with 2 Make-Up Stations, All White Modern High-End Kitchen with Island & Breakfast Bar, Air Con. Superfast Fibre WIFI [] Office Room. Kitchen Facility with Cooker, Oven, Fridge, Microwave, Kettle and Toaster. 120 Inch HD Projector TV Screen Cinema Room Rooms. Real Oak Wood Flooring and White Walls . FREE Secure Parking in Gated Development