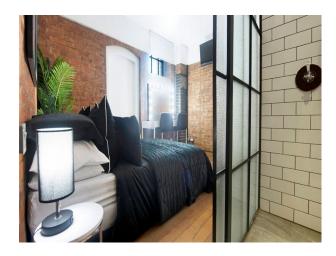

## Interior

Studio 1 Penthouse.1,700 Sq Ft Luxury Waterside Penthouse/New York Loft Style Apartment. Games Room, Cinema Projector Screens and 2 Kitchen Sets. Brick Walls and Metal Beams, Styling Room with 2 Make-Up Stations, All White Modern High-End Kitchen with Island & Breakfast Bar, Air Con. Superfast Fibre WIFI [] Office Room. Kitchen Facility with Cooker, Oven, Fridge, Microwave, Kettle and Toaster. 120 Inch HD Projector TV Screen Cinema Room Rooms. Real Oak Wood Flooring and White Walls . FREE Secure Parking in Gated Development