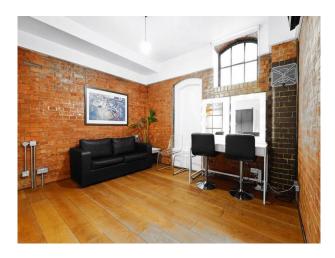

## Interior

Studio 1 Penthouse.1,700 Sq Ft Luxury Waterside Penthouse/New York Loft Style Apartment. Games Room, Cinema Projector Screens and 2 Kitchen Sets. Brick Walls and Metal Beams, Styling Room with 2 Make-Up Stations, All White Modern High-End Kitchen with Island & Breakfast Bar, Air Con. Superfast Fibre WIFI [] Office Room. Kitchen Facility with Cooker, Oven, Fridge, Microwave, Kettle and Toaster. 120 Inch HD Projector TV Screen Cinema Room Rooms. Real Oak Wood Flooring and White Walls . FREE Secure Parking in Gated Development