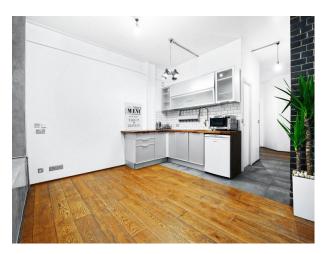

## Interior

Studio 1 Penthouse.1,700 Sq Ft Luxury Waterside Penthouse/New York Loft Style Apartment. Games Room, Cinema Projector Screens and 2 Kitchen Sets. Brick Walls and Metal Beams, Styling Room with 2 Make-Up Stations, All White Modern High-End Kitchen with Island & Breakfast Bar, Air Con. Superfast Fibre WIFI [] Office Room. Kitchen Facility with Cooker, Oven, Fridge, Microwave, Kettle and Toaster. 120 Inch HD Projector TV Screen Cinema Room Rooms. Real Oak Wood Flooring and White Walls . FREE Secure Parking in Gated Development