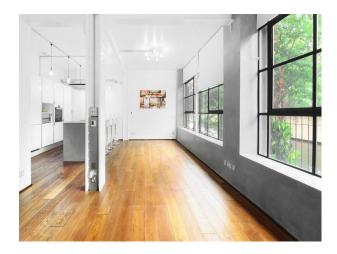

## Interior

Studio 1 Penthouse.1,700 Sq Ft Luxury Waterside Penthouse/New York Loft Style Apartment. Games Room, Cinema Projector Screens and 2 Kitchen Sets. Brick Walls and Metal Beams, Styling Room with 2 Make-Up Stations, All White Modern High-End Kitchen with Island & Breakfast Bar, Air Con. Superfast Fibre WIFI [] Office Room. Kitchen Facility with Cooker, Oven, Fridge, Microwave, Kettle and Toaster. 120 Inch HD Projector TV Screen Cinema Room Rooms. Real Oak Wood Flooring and White Walls . FREE Secure Parking in Gated Development