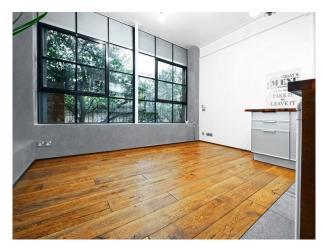

## Interior

Studio 1 Penthouse.1,700 Sq Ft Luxury Waterside Penthouse/New York Loft Style Apartment. Games Room, Cinema Projector Screens and 2 Kitchen Sets. Brick Walls and Metal Beams, Styling Room with 2 Make-Up Stations, All White Modern High-End Kitchen with Island & Breakfast Bar, Air Con. Superfast Fibre WIFI [] Office Room. Kitchen Facility with Cooker, Oven, Fridge, Microwave, Kettle and Toaster. 120 Inch HD Projector TV Screen Cinema Room Rooms. Real Oak Wood Flooring and White Walls . FREE Secure Parking in Gated Development