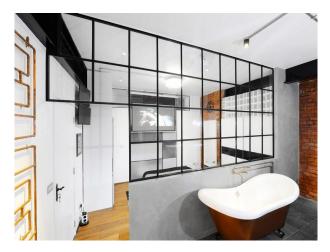

## Interior

Studio 1 Penthouse.1,700 Sq Ft Luxury Waterside Penthouse/New York Loft Style Apartment. Games Room, Cinema Projector Screens and 2 Kitchen Sets. Brick Walls and Metal Beams, Styling Room with 2 Make-Up Stations, All White Modern High-End Kitchen with Island & Breakfast Bar, Air Con. Superfast Fibre WIFI [] Office Room. Kitchen Facility with Cooker, Oven, Fridge, Microwave, Kettle and Toaster. 120 Inch HD Projector TV Screen Cinema Room Rooms. Real Oak Wood Flooring and White Walls . FREE Secure Parking in Gated Development