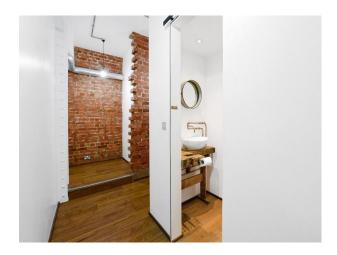

## Interior

Studio 1 Penthouse.1,700 Sq Ft Luxury Waterside Penthouse/New York Loft Style Apartment. Games Room, Cinema Projector Screens and 2 Kitchen Sets. Brick Walls and Metal Beams, Styling Room with 2 Make-Up Stations, All White Modern High-End Kitchen with Island & Breakfast Bar, Air Con. Superfast Fibre WIFI [] Office Room. Kitchen Facility with Cooker, Oven, Fridge, Microwave, Kettle and Toaster. 120 Inch HD Projector TV Screen Cinema Room Rooms. Real Oak Wood Flooring and White Walls . FREE Secure Parking in Gated Development