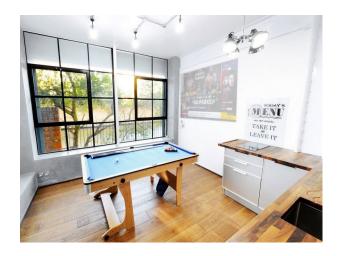

## Interior

Studio 1 Penthouse.1,700 Sq Ft Luxury Waterside Penthouse/New York Loft Style Apartment. Games Room, Cinema Projector Screens and 2 Kitchen Sets. Brick Walls and Metal Beams, Styling Room with 2 Make-Up Stations, All White Modern High-End Kitchen with Island & Breakfast Bar, Air Con. Superfast Fibre WIFI [] Office Room. Kitchen Facility with Cooker, Oven, Fridge, Microwave, Kettle and Toaster. 120 Inch HD Projector TV Screen Cinema Room Rooms. Real Oak Wood Flooring and White Walls . FREE Secure Parking in Gated Development