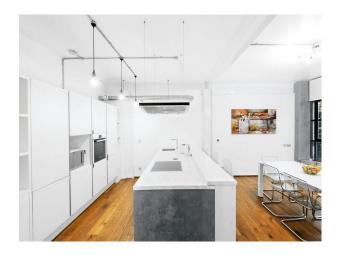

## Interior

Studio 1 Penthouse.1,700 Sq Ft Luxury Waterside Penthouse/New York Loft Style Apartment. Games Room, Cinema Projector Screens and 2 Kitchen Sets. Brick Walls and Metal Beams, Styling Room with 2 Make-Up Stations, All White Modern High-End Kitchen with Island & Breakfast Bar, Air Con. Superfast Fibre WIFI [] Office Room. Kitchen Facility with Cooker, Oven, Fridge, Microwave, Kettle and Toaster. 120 Inch HD Projector TV Screen Cinema Room Rooms. Real Oak Wood Flooring and White Walls . FREE Secure Parking in Gated Development