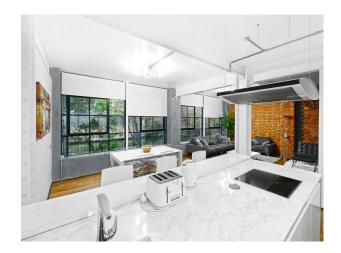

## Interior

Studio 1 Penthouse.1,700 Sq Ft Luxury Waterside Penthouse/New York Loft Style Apartment. Games Room, Cinema Projector Screens and 2 Kitchen Sets. Brick Walls and Metal Beams, Styling Room with 2 Make-Up Stations, All White Modern High-End Kitchen with Island & Breakfast Bar, Air Con. Superfast Fibre WIFI [] Office Room. Kitchen Facility with Cooker, Oven, Fridge, Microwave, Kettle and Toaster. 120 Inch HD Projector TV Screen Cinema Room Rooms. Real Oak Wood Flooring and White Walls . FREE Secure Parking in Gated Development