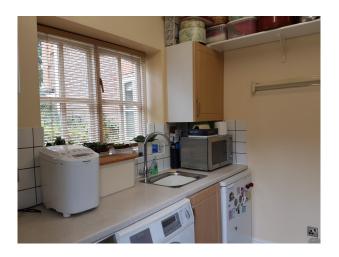

#### **Features:**

| <b>Exterior Features</b>                            | Facilities                                                                                   | Floors                                                                                       | Interior Features                                    |
|-----------------------------------------------------|----------------------------------------------------------------------------------------------|----------------------------------------------------------------------------------------------|------------------------------------------------------|
| <ul><li>Back Garden</li><li>Walled Garden</li></ul> | <ul><li>Domestic Power</li><li>Internet Access</li><li>Mains Water</li><li>Toilets</li></ul> | <ul><li>Carpet</li><li>Tiled Floor</li></ul>                                                 | <ul><li>Furnished</li><li>Period Fireplace</li></ul> |
| Kitchen types                                       | Parking                                                                                      | Rooms                                                                                        | Views                                                |
| • Wooden Units                                      | <ul><li> Driveway</li><li> Off Street Parking</li></ul>                                      | <ul><li>Changing Room</li><li>Conservatory</li><li>Dining Room</li><li>Living Room</li></ul> | • Residential View                                   |