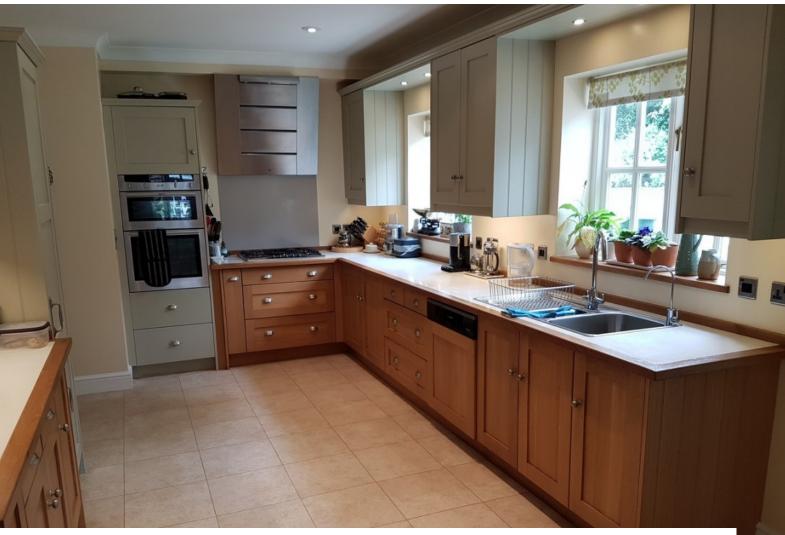

#### **Features:**

| <b>Exterior Features</b>                            | Facilities                                                                                   | Floors                                                                                       | Interior Features                                    |
|-----------------------------------------------------|----------------------------------------------------------------------------------------------|----------------------------------------------------------------------------------------------|------------------------------------------------------|
| <ul><li>Back Garden</li><li>Walled Garden</li></ul> | <ul><li>Domestic Power</li><li>Internet Access</li><li>Mains Water</li><li>Toilets</li></ul> | <ul><li>Carpet</li><li>Tiled Floor</li></ul>                                                 | <ul><li>Furnished</li><li>Period Fireplace</li></ul> |
| Kitchen types                                       | Parking                                                                                      | Rooms                                                                                        | Views                                                |
| • Wooden Units                                      | <ul><li> Driveway</li><li> Off Street Parking</li></ul>                                      | <ul><li>Changing Room</li><li>Conservatory</li><li>Dining Room</li><li>Living Room</li></ul> | • Residential View                                   |