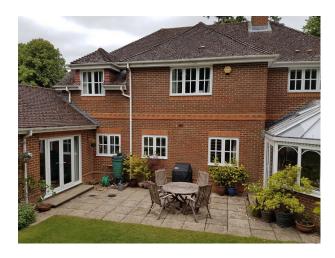

#### **Features:**

| <b>Exterior Features</b>                            | Facilities                                                                                   | Floors                                                                                       | Interior Features                                    |
|-----------------------------------------------------|----------------------------------------------------------------------------------------------|----------------------------------------------------------------------------------------------|------------------------------------------------------|
| <ul><li>Back Garden</li><li>Walled Garden</li></ul> | <ul><li>Domestic Power</li><li>Internet Access</li><li>Mains Water</li><li>Toilets</li></ul> | <ul><li>Carpet</li><li>Tiled Floor</li></ul>                                                 | <ul><li>Furnished</li><li>Period Fireplace</li></ul> |
| Kitchen types                                       | Parking                                                                                      | Rooms                                                                                        | Views                                                |
| • Wooden Units                                      | <ul><li> Driveway</li><li> Off Street Parking</li></ul>                                      | <ul><li>Changing Room</li><li>Conservatory</li><li>Dining Room</li><li>Living Room</li></ul> | • Residential View                                   |