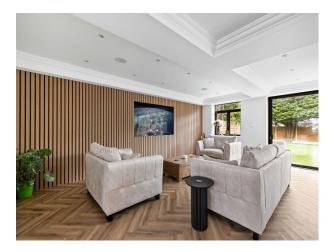

## Interior

A large, newly renovated family home. Very large open plan kitchen/living space that spans 100m2. With large glass doors and a bespoke kitchen, with great filming angles for the full room. 3 designer bathrooms on the 1st floor with 5 bedrooms.