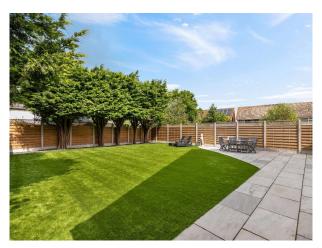

LON6230 Newly Renovated Family Home For Filming

Large modern kitchen will full length glass doors leading onto the garden.

## LON6230

## **Newly Renovated Family Home For Filming**

Large modern kitchen will full length glass doors leading onto the garden.



Location: Kent, United Kingdom Within the M25: Yes Categories: Detached & Executive Houses | Family Modern

**Features:** 

## Interior

A large, newly renovated family home. Very large open plan kitchen/living space that spans 100m2. With large glass doors and a bespoke kitchen, with great filming angles for the full room. 3 designer bathrooms on the 1st floor with 5 bedrooms.

## Exterior

Newly renovated garden and driveway. Plenty of parking available