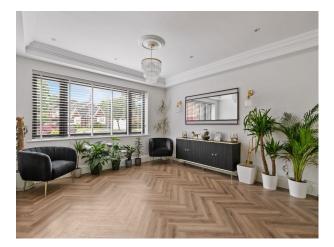

## Interior

A large, newly renovated family home. Very large open plan kitchen/living space that spans 100m2. With large glass doors and a bespoke kitchen, with great filming angles for the full room. 3 designer bathrooms on the 1st floor with 5 bedrooms.