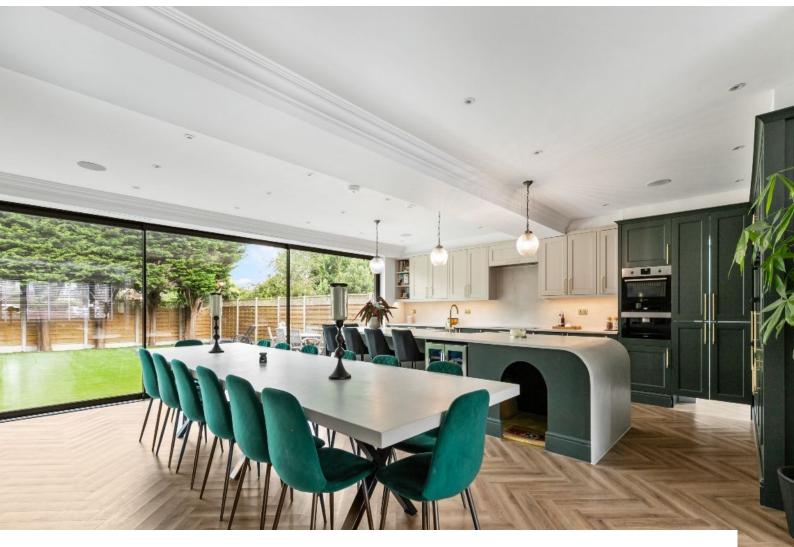

LON6230 Newly Renovated Family Home For Filming

Large modern kitchen will full length glass doors leading onto the garden.

## **Newly Renovated Family Home For Filming**

Large modern kitchen will full length glass doors leading onto the garden.

Location: Kent, United Kingdom Within the M25: Yes Categories: Detached & Executive Houses | Family Modern

## Interior

A large, newly renovated family home. Very large open plan kitchen/living space that spans 100m2. With large glass doors and a bespoke kitchen, with great filming angles for the full room. 3 designer bathrooms on the 1st floor with 5 bedrooms.