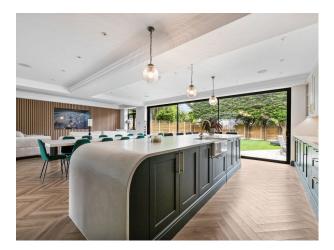

## Interior

A large, newly renovated family home. Very large open plan kitchen/living space that spans 100m2. With large glass doors and a bespoke kitchen, with great filming angles for the full room. 3 designer bathrooms on the 1st floor with 5 bedrooms.