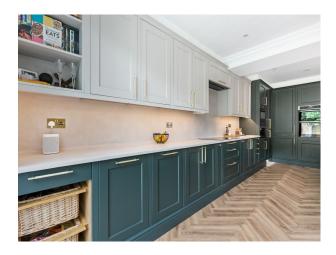

## Interior

A large, newly renovated family home. Very large open plan kitchen/living space that spans 100m2. With large glass doors and a bespoke kitchen, with great filming angles for the full room. 3 designer bathrooms on the 1st floor with 5 bedrooms.