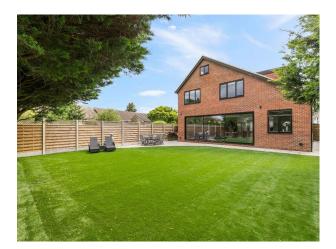

LON6230 Newly Renovated Family Home For Filming

Large modern kitchen will full length glass doors leading onto the garden.

## LON6230

## **Newly Renovated Family Home For Filming**

Large modern kitchen will full length glass doors leading onto the garden.



Location: Kent, United Kingdom Within the M25: Yes Categories: Detached & Executive Houses | Family Modern

**Features:** 

## Interior

A large, newly renovated family home. Very large open plan kitchen/living space that spans 100m2. With large glass doors and a bespoke kitchen, with great filming angles for the full room. 3 designer bathrooms on the 1st floor with 5 bedrooms.

## Exterior

Newly renovated garden and driveway. Plenty of parking available