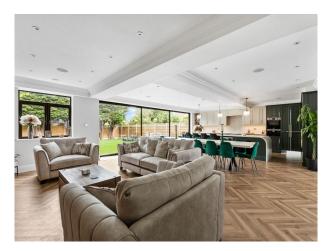

## Interior

A large, newly renovated family home. Very large open plan kitchen/living space that spans 100m2. With large glass doors and a bespoke kitchen, with great filming angles for the full room. 3 designer bathrooms on the 1st floor with 5 bedrooms.