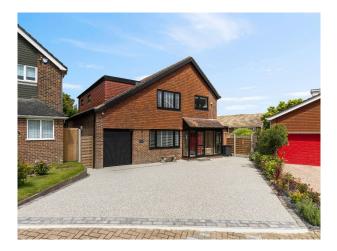

LON6230 Newly Renovated Family Home For Filming

Large modern kitchen will full length glass doors leading onto the garden.

## LON6230

## **Newly Renovated Family Home For Filming**

Large modern kitchen will full length glass doors leading onto the garden.



Location: Kent, United Kingdom Within the M25: Yes Categories: Detached & Executive Houses | Family Modern

**Features:** 

## Interior

A large, newly renovated family home. Very large open plan kitchen/living space that spans 100m2. With large glass doors and a bespoke kitchen, with great filming angles for the full room. 3 designer bathrooms on the 1st floor with 5 bedrooms.

## Exterior

Newly renovated garden and driveway. Plenty of parking available