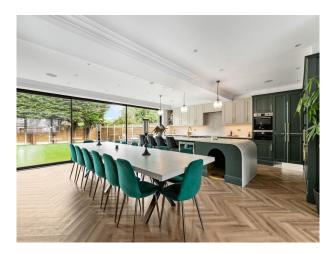

LON6230 Newly Renovated Family Home For Filming

Large modern kitchen will full length glass doors leading onto the garden.

## **Newly Renovated Family Home For Filming**

Large modern kitchen will full length glass doors leading onto the garden.

Location: Kent, United Kingdom Within the M25: Yes Categories: Detached & Executive Houses | Family Modern

## Interior

A large, newly renovated family home. Very large open plan kitchen/living space that spans 100m2. With large glass doors and a bespoke kitchen, with great filming angles for the full room. 3 designer bathrooms on the 1st floor with 5 bedrooms.