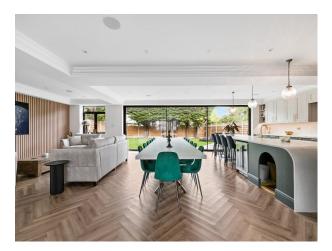

## Interior

A large, newly renovated family home. Very large open plan kitchen/living space that spans 100m2. With large glass doors and a bespoke kitchen, with great filming angles for the full room. 3 designer bathrooms on the 1st floor with 5 bedrooms.