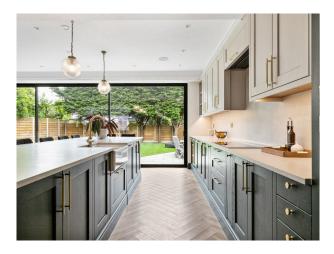

LON6230 Newly Renovated Family Home For Filming

Large modern kitchen will full length glass doors leading onto the garden.

## **Newly Renovated Family Home For Filming**

Large modern kitchen will full length glass doors leading onto the garden.

Location: Kent, United Kingdom Within the M25: Yes Categories: Detached & Executive Houses | Family Modern

## Interior

A large, newly renovated family home. Very large open plan kitchen/living space that spans 100m2. With large glass doors and a bespoke kitchen, with great filming angles for the full room. 3 designer bathrooms on the 1st floor with 5 bedrooms.