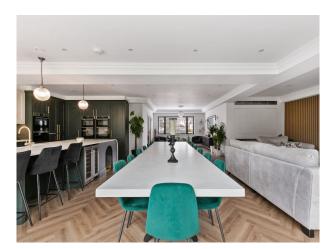

## Interior

A large, newly renovated family home. Very large open plan kitchen/living space that spans 100m2. With large glass doors and a bespoke kitchen, with great filming angles for the full room. 3 designer bathrooms on the 1st floor with 5 bedrooms.