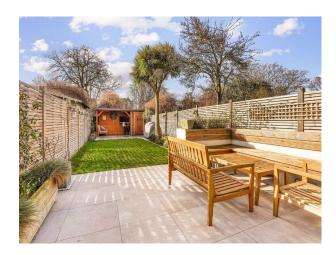

# LON6400 Newly Renovated Victorian Terrace For Filming

Victorian terrace with 3 bedrooms and bi-fold doors to South-facing garden

## **LON6400**

### **Newly Renovated Victorian Terrace For Filming**

Victorian terrace with 3 bedrooms and bi-fold doors to Southfacing garden



Location: South West London, London, United Kingdom

Within the M25: Yes

Categories: Terraced Houses | Family Modern

### **Features:**

#### Interior

Newly renovated Victorian terrace, with 3 bedrooms (one doubling as a study). Fully extended with bi-fold doors to Southfacing garden. Large kitchen island with counter stools.

### Exterior

Bar in the garden, equipped with fridge, optics and ice machine