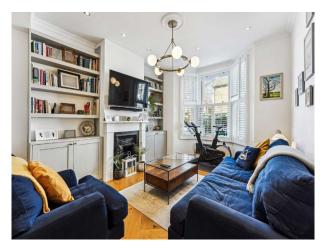

#### Interior

Newly renovated Victorian terrace, with 3 bedrooms (one doubling as a study). Fully extended with bi-fold doors to Southfacing garden. Large kitchen island with counter stools.