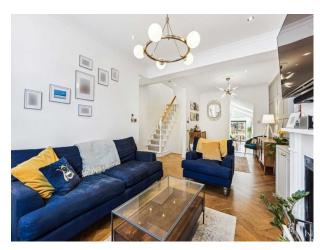

#### Interior

Newly renovated Victorian terrace, with 3 bedrooms (one doubling as a study). Fully extended with bi-fold doors to Southfacing garden. Large kitchen island with counter stools.