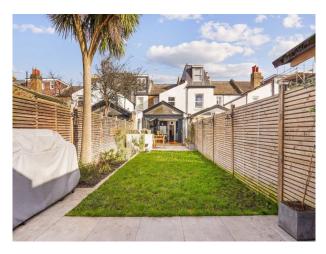

#### Interior

Newly renovated Victorian terrace, with 3 bedrooms (one doubling as a study). Fully extended with bi-fold doors to Southfacing garden. Large kitchen island with counter stools.

### Exterior

Bar in the garden, equipped with fridge, optics and ice machine