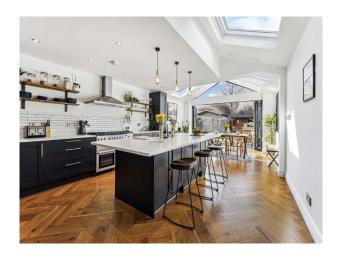

#### Interior

Newly renovated Victorian terrace, with 3 bedrooms (one doubling as a study). Fully extended with bi-fold doors to Southfacing garden. Large kitchen island with counter stools.