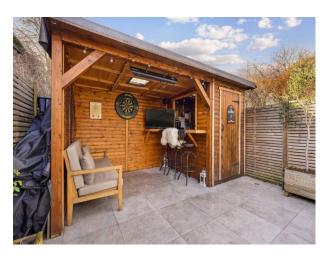

# LON6400 Newly Renovated Victorian Terrace For Filming

Victorian terrace with 3 bedrooms and bi-fold doors to South-facing garden

## **LON6400**

### **Newly Renovated Victorian Terrace For Filming**

Victorian terrace with 3 bedrooms and bi-fold doors to Southfacing garden



Location: South West London, London, United Kingdom

Within the M25: Yes

Categories: Terraced Houses | Family Modern

### **Features:**

#### Interior

Newly renovated Victorian terrace, with 3 bedrooms (one doubling as a study). Fully extended with bi-fold doors to Southfacing garden. Large kitchen island with counter stools.

### Exterior

Bar in the garden, equipped with fridge, optics and ice machine