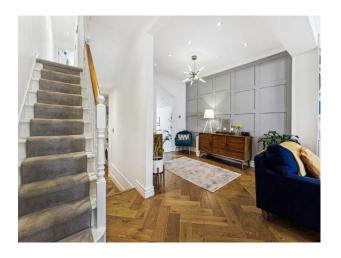

#### Interior

Newly renovated Victorian terrace, with 3 bedrooms (one doubling as a study). Fully extended with bi-fold doors to Southfacing garden. Large kitchen island with counter stools.