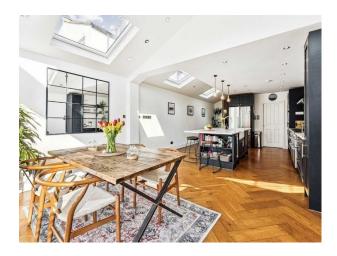

#### Interior

Newly renovated Victorian terrace, with 3 bedrooms (one doubling as a study). Fully extended with bi-fold doors to Southfacing garden. Large kitchen island with counter stools.