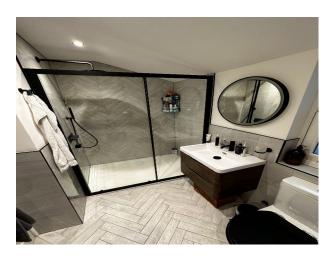

#### Interior

Newly renovated Victorian terrace, with 3 bedrooms (one doubling as a study). Fully extended with bi-fold doors to Southfacing garden. Large kitchen island with counter stools.