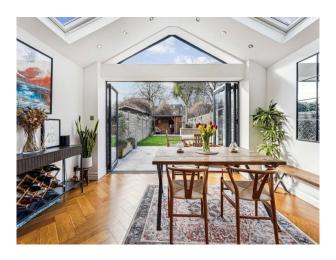

#### Interior

Newly renovated Victorian terrace, with 3 bedrooms (one doubling as a study). Fully extended with bi-fold doors to Southfacing garden. Large kitchen island with counter stools.