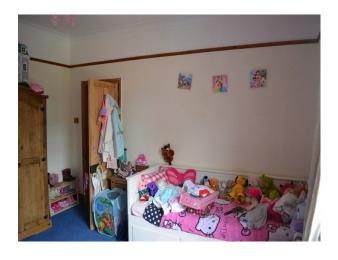

## Interior

Features Include:

- Cosy farmhouse kitchen, with wooden units and black cooker
- Small dining area with the kitchen
- Dining room with oval table, welsh dressers, log burner and rocking horse
- Office with red walls, desk and bookcases
- Lounge with wooden tables, shelves and fireplace
- Second lounge with yellow walls, wooden fire surround, large television, chunky wood furniture
- Girls bedroom with pink toys, teddies and toys
- Second bedroom with purple walls, Bay window, and double bed
- Third double bedroom with yellow walls, large wood wardrobe
- Family Bathroom with black and peach tiles walls
- Separate toilet with wood panels and sink
- Large loft / attic with skylights and exposed brick wall
- Back garden with decking, steps and garden area