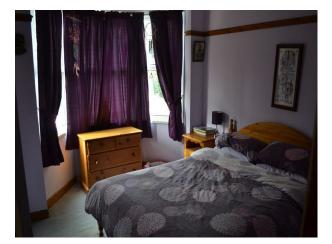

## Interior

Features Include:

- Cosy farmhouse kitchen, with wooden units and black cooker
- Small dining area with the kitchen
- Dining room with oval table, welsh dressers, log burner and rocking horse
- Office with red walls, desk and bookcases
- Lounge with wooden tables, shelves and fireplace
- Second lounge with yellow walls, wooden fire surround, large television, chunky wood furniture
- Girls bedroom with pink toys, teddies and toys
- Second bedroom with purple walls, Bay window, and double bed
- Third double bedroom with yellow walls, large wood wardrobe
- Family Bathroom with black and peach tiles walls
- Separate toilet with wood panels and sink
- Large loft / attic with skylights and exposed brick wall
- Back garden with decking, steps and garden area