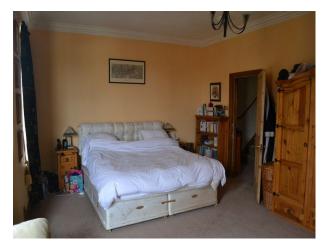

## Interior

Features Include:

- Cosy farmhouse kitchen, with wooden units and black cooker
- Small dining area with the kitchen
- Dining room with oval table, welsh dressers, log burner and rocking horse
- Office with red walls, desk and bookcases
- Lounge with wooden tables, shelves and fireplace
- Second lounge with yellow walls, wooden fire surround, large television, chunky wood furniture
- Girls bedroom with pink toys, teddies and toys
- Second bedroom with purple walls, Bay window, and double bed
- Third double bedroom with yellow walls, large wood wardrobe
- Family Bathroom with black and peach tiles walls
- Separate toilet with wood panels and sink
- Large loft / attic with skylights and exposed brick wall
- Back garden with decking, steps and garden area