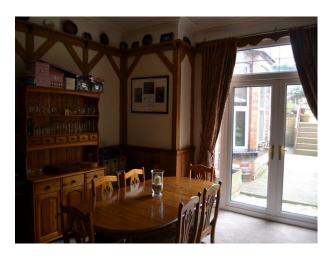

## Interior

Features Include:

- Cosy farmhouse kitchen, with wooden units and black cooker
- Small dining area with the kitchen
- Dining room with oval table, welsh dressers, log burner and rocking horse
- Office with red walls, desk and bookcases
- Lounge with wooden tables, shelves and fireplace
- Second lounge with yellow walls, wooden fire surround, large television, chunky wood furniture
- Girls bedroom with pink toys, teddies and toys
- Second bedroom with purple walls, Bay window, and double bed
- Third double bedroom with yellow walls, large wood wardrobe
- Family Bathroom with black and peach tiles walls
- Separate toilet with wood panels and sink
- Large loft / attic with skylights and exposed brick wall
- Back garden with decking, steps and garden area