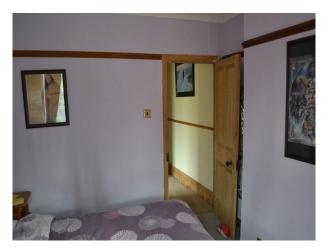

## Interior

Features Include:

- Cosy farmhouse kitchen, with wooden units and black cooker
- Small dining area with the kitchen
- Dining room with oval table, welsh dressers, log burner and rocking horse
- Office with red walls, desk and bookcases
- Lounge with wooden tables, shelves and fireplace
- Second lounge with yellow walls, wooden fire surround, large television, chunky wood furniture
- Girls bedroom with pink toys, teddies and toys
- Second bedroom with purple walls, Bay window, and double bed
- Third double bedroom with yellow walls, large wood wardrobe
- Family Bathroom with black and peach tiles walls
- Separate toilet with wood panels and sink
- Large loft / attic with skylights and exposed brick wall
- Back garden with decking, steps and garden area