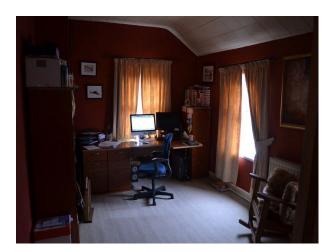

## Interior

Features Include:

- Cosy farmhouse kitchen, with wooden units and black cooker
- Small dining area with the kitchen
- Dining room with oval table, welsh dressers, log burner and rocking horse
- Office with red walls, desk and bookcases
- Lounge with wooden tables, shelves and fireplace
- Second lounge with yellow walls, wooden fire surround, large television, chunky wood furniture
- Girls bedroom with pink toys, teddies and toys
- Second bedroom with purple walls, Bay window, and double bed
- Third double bedroom with yellow walls, large wood wardrobe
- Family Bathroom with black and peach tiles walls
- Separate toilet with wood panels and sink
- Large loft / attic with skylights and exposed brick wall
- Back garden with decking, steps and garden area