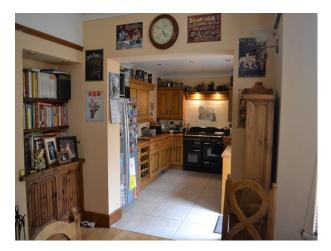

## Interior

Features Include:

- Cosy farmhouse kitchen, with wooden units and black cooker
- Small dining area with the kitchen
- Dining room with oval table, welsh dressers, log burner and rocking horse
- Office with red walls, desk and bookcases
- Lounge with wooden tables, shelves and fireplace
- Second lounge with yellow walls, wooden fire surround, large television, chunky wood furniture
- Girls bedroom with pink toys, teddies and toys
- Second bedroom with purple walls, Bay window, and double bed
- Third double bedroom with yellow walls, large wood wardrobe
- Family Bathroom with black and peach tiles walls
- Separate toilet with wood panels and sink
- Large loft / attic with skylights and exposed brick wall
- Back garden with decking, steps and garden area