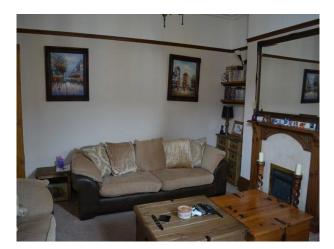

## Interior

Features Include:

- Cosy farmhouse kitchen, with wooden units and black cooker
- Small dining area with the kitchen
- Dining room with oval table, welsh dressers, log burner and rocking horse
- Office with red walls, desk and bookcases
- Lounge with wooden tables, shelves and fireplace
- Second lounge with yellow walls, wooden fire surround, large television, chunky wood furniture
- Girls bedroom with pink toys, teddies and toys
- Second bedroom with purple walls, Bay window, and double bed
- Third double bedroom with yellow walls, large wood wardrobe
- Family Bathroom with black and peach tiles walls
- Separate toilet with wood panels and sink
- Large loft / attic with skylights and exposed brick wall
- Back garden with decking, steps and garden area