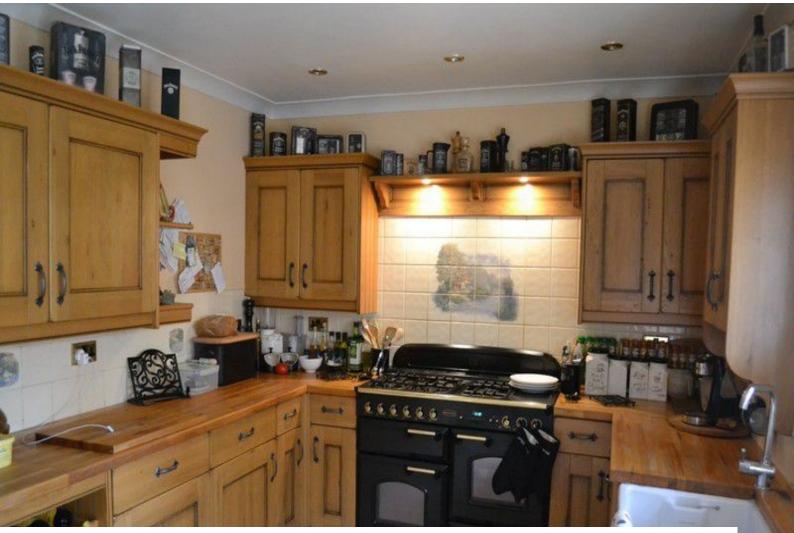

## Interior

Features Include:

- Cosy farmhouse kitchen, with wooden units and black cooker
- Small dining area with the kitchen
- Dining room with oval table, welsh dressers, log burner and rocking horse
- Office with red walls, desk and bookcases
- Lounge with wooden tables, shelves and fireplace
- Second lounge with yellow walls, wooden fire surround, large television, chunky wood furniture
- Girls bedroom with pink toys, teddies and toys
- Second bedroom with purple walls, Bay window, and double bed
- Third double bedroom with yellow walls, large wood wardrobe
- Family Bathroom with black and peach tiles walls
- Separate toilet with wood panels and sink
- Large loft / attic with skylights and exposed brick wall
- Back garden with decking, steps and garden area