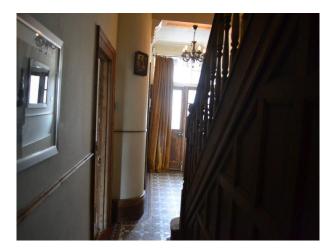

## Interior

Features Include:

- Cosy farmhouse kitchen, with wooden units and black cooker
- Small dining area with the kitchen
- Dining room with oval table, welsh dressers, log burner and rocking horse
- Office with red walls, desk and bookcases
- Lounge with wooden tables, shelves and fireplace
- Second lounge with yellow walls, wooden fire surround, large television, chunky wood furniture
- Girls bedroom with pink toys, teddies and toys
- Second bedroom with purple walls, Bay window, and double bed
- Third double bedroom with yellow walls, large wood wardrobe
- Family Bathroom with black and peach tiles walls
- Separate toilet with wood panels and sink
- Large loft / attic with skylights and exposed brick wall
- Back garden with decking, steps and garden area