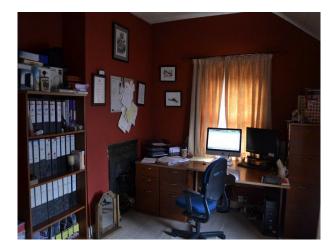

## Interior

Features Include:

- Cosy farmhouse kitchen, with wooden units and black cooker
- Small dining area with the kitchen
- Dining room with oval table, welsh dressers, log burner and rocking horse
- Office with red walls, desk and bookcases
- Lounge with wooden tables, shelves and fireplace
- Second lounge with yellow walls, wooden fire surround, large television, chunky wood furniture
- Girls bedroom with pink toys, teddies and toys
- Second bedroom with purple walls, Bay window, and double bed
- Third double bedroom with yellow walls, large wood wardrobe
- Family Bathroom with black and peach tiles walls
- Separate toilet with wood panels and sink
- Large loft / attic with skylights and exposed brick wall
- Back garden with decking, steps and garden area