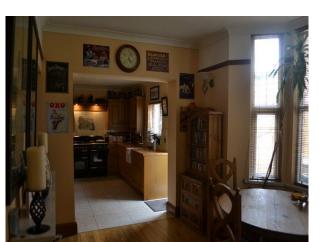

## Interior

Features Include:

- Cosy farmhouse kitchen, with wooden units and black cooker
- Small dining area with the kitchen
- Dining room with oval table, welsh dressers, log burner and rocking horse
- Office with red walls, desk and bookcases
- Lounge with wooden tables, shelves and fireplace
- Second lounge with yellow walls, wooden fire surround, large television, chunky wood furniture
- Girls bedroom with pink toys, teddies and toys
- Second bedroom with purple walls, Bay window, and double bed
- Third double bedroom with yellow walls, large wood wardrobe
- Family Bathroom with black and peach tiles walls
- Separate toilet with wood panels and sink
- Large loft / attic with skylights and exposed brick wall
- Back garden with decking, steps and garden area