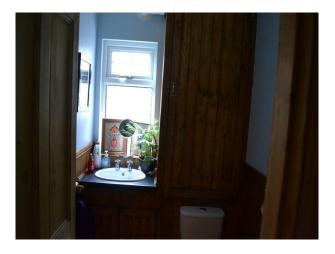

## Interior

Features Include:

- Cosy farmhouse kitchen, with wooden units and black cooker
- Small dining area with the kitchen
- Dining room with oval table, welsh dressers, log burner and rocking horse
- Office with red walls, desk and bookcases
- Lounge with wooden tables, shelves and fireplace
- Second lounge with yellow walls, wooden fire surround, large television, chunky wood furniture
- Girls bedroom with pink toys, teddies and toys
- Second bedroom with purple walls, Bay window, and double bed
- Third double bedroom with yellow walls, large wood wardrobe
- Family Bathroom with black and peach tiles walls
- Separate toilet with wood panels and sink
- Large loft / attic with skylights and exposed brick wall
- Back garden with decking, steps and garden area