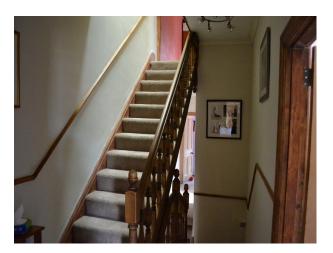

## Interior

Features Include:

- Cosy farmhouse kitchen, with wooden units and black cooker
- Small dining area with the kitchen
- Dining room with oval table, welsh dressers, log burner and rocking horse
- Office with red walls, desk and bookcases
- Lounge with wooden tables, shelves and fireplace
- Second lounge with yellow walls, wooden fire surround, large television, chunky wood furniture
- Girls bedroom with pink toys, teddies and toys
- Second bedroom with purple walls, Bay window, and double bed
- Third double bedroom with yellow walls, large wood wardrobe
- Family Bathroom with black and peach tiles walls
- Separate toilet with wood panels and sink
- Large loft / attic with skylights and exposed brick wall
- Back garden with decking, steps and garden area