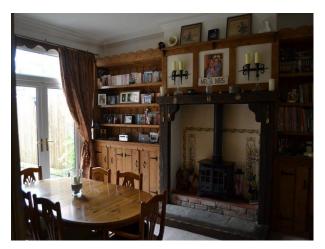

## Interior

Features Include:

- Cosy farmhouse kitchen, with wooden units and black cooker
- Small dining area with the kitchen
- Dining room with oval table, welsh dressers, log burner and rocking horse
- Office with red walls, desk and bookcases
- Lounge with wooden tables, shelves and fireplace
- Second lounge with yellow walls, wooden fire surround, large television, chunky wood furniture
- Girls bedroom with pink toys, teddies and toys
- Second bedroom with purple walls, Bay window, and double bed
- Third double bedroom with yellow walls, large wood wardrobe
- Family Bathroom with black and peach tiles walls
- Separate toilet with wood panels and sink
- Large loft / attic with skylights and exposed brick wall
- Back garden with decking, steps and garden area