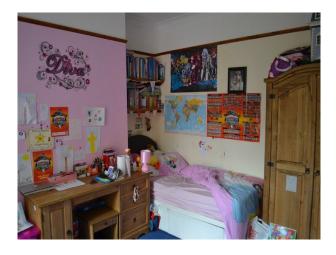

## Interior

Features Include:

- Cosy farmhouse kitchen, with wooden units and black cooker
- Small dining area with the kitchen
- Dining room with oval table, welsh dressers, log burner and rocking horse
- Office with red walls, desk and bookcases
- Lounge with wooden tables, shelves and fireplace
- Second lounge with yellow walls, wooden fire surround, large television, chunky wood furniture
- Girls bedroom with pink toys, teddies and toys
- Second bedroom with purple walls, Bay window, and double bed
- Third double bedroom with yellow walls, large wood wardrobe
- Family Bathroom with black and peach tiles walls
- Separate toilet with wood panels and sink
- Large loft / attic with skylights and exposed brick wall
- Back garden with decking, steps and garden area