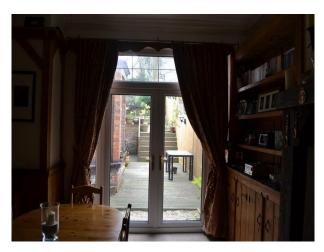

## Interior

Features Include:

- Cosy farmhouse kitchen, with wooden units and black cooker
- Small dining area with the kitchen
- Dining room with oval table, welsh dressers, log burner and rocking horse
- Office with red walls, desk and bookcases
- Lounge with wooden tables, shelves and fireplace
- Second lounge with yellow walls, wooden fire surround, large television, chunky wood furniture
- Girls bedroom with pink toys, teddies and toys
- Second bedroom with purple walls, Bay window, and double bed
- Third double bedroom with yellow walls, large wood wardrobe
- Family Bathroom with black and peach tiles walls
- Separate toilet with wood panels and sink
- Large loft / attic with skylights and exposed brick wall
- Back garden with decking, steps and garden area