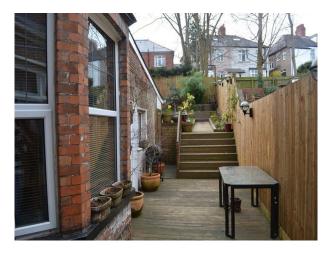

## Interior

Features Include:

- Cosy farmhouse kitchen, with wooden units and black cooker
- Small dining area with the kitchen
- Dining room with oval table, welsh dressers, log burner and rocking horse
- Office with red walls, desk and bookcases
- Lounge with wooden tables, shelves and fireplace
- Second lounge with yellow walls, wooden fire surround, large television, chunky wood furniture
- Girls bedroom with pink toys, teddies and toys
- Second bedroom with purple walls, Bay window, and double bed
- Third double bedroom with yellow walls, large wood wardrobe
- Family Bathroom with black and peach tiles walls
- Separate toilet with wood panels and sink
- Large loft / attic with skylights and exposed brick wall
- Back garden with decking, steps and garden area