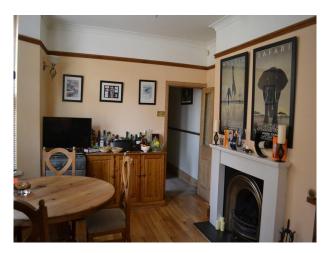

## Interior

Features Include:

- Cosy farmhouse kitchen, with wooden units and black cooker
- Small dining area with the kitchen
- Dining room with oval table, welsh dressers, log burner and rocking horse
- Office with red walls, desk and bookcases
- Lounge with wooden tables, shelves and fireplace
- Second lounge with yellow walls, wooden fire surround, large television, chunky wood furniture
- Girls bedroom with pink toys, teddies and toys
- Second bedroom with purple walls, Bay window, and double bed
- Third double bedroom with yellow walls, large wood wardrobe
- Family Bathroom with black and peach tiles walls
- Separate toilet with wood panels and sink
- Large loft / attic with skylights and exposed brick wall
- Back garden with decking, steps and garden area