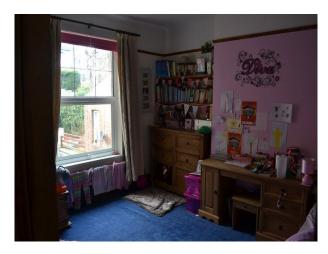

## Interior

Features Include:

- Cosy farmhouse kitchen, with wooden units and black cooker
- Small dining area with the kitchen
- Dining room with oval table, welsh dressers, log burner and rocking horse
- Office with red walls, desk and bookcases
- Lounge with wooden tables, shelves and fireplace
- Second lounge with yellow walls, wooden fire surround, large television, chunky wood furniture
- Girls bedroom with pink toys, teddies and toys
- Second bedroom with purple walls, Bay window, and double bed
- Third double bedroom with yellow walls, large wood wardrobe
- Family Bathroom with black and peach tiles walls
- Separate toilet with wood panels and sink
- Large loft / attic with skylights and exposed brick wall
- Back garden with decking, steps and garden area