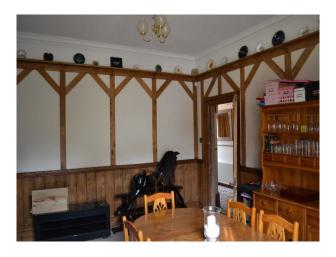

## Interior

Features Include:

- Cosy farmhouse kitchen, with wooden units and black cooker
- Small dining area with the kitchen
- Dining room with oval table, welsh dressers, log burner and rocking horse
- Office with red walls, desk and bookcases
- Lounge with wooden tables, shelves and fireplace
- Second lounge with yellow walls, wooden fire surround, large television, chunky wood furniture
- Girls bedroom with pink toys, teddies and toys
- Second bedroom with purple walls, Bay window, and double bed
- Third double bedroom with yellow walls, large wood wardrobe
- Family Bathroom with black and peach tiles walls
- Separate toilet with wood panels and sink
- Large loft / attic with skylights and exposed brick wall
- Back garden with decking, steps and garden area