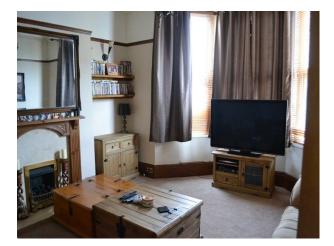

## Interior

Features Include:

- Cosy farmhouse kitchen, with wooden units and black cooker
- Small dining area with the kitchen
- Dining room with oval table, welsh dressers, log burner and rocking horse
- Office with red walls, desk and bookcases
- Lounge with wooden tables, shelves and fireplace
- Second lounge with yellow walls, wooden fire surround, large television, chunky wood furniture
- Girls bedroom with pink toys, teddies and toys
- Second bedroom with purple walls, Bay window, and double bed
- Third double bedroom with yellow walls, large wood wardrobe
- Family Bathroom with black and peach tiles walls
- Separate toilet with wood panels and sink
- Large loft / attic with skylights and exposed brick wall
- Back garden with decking, steps and garden area