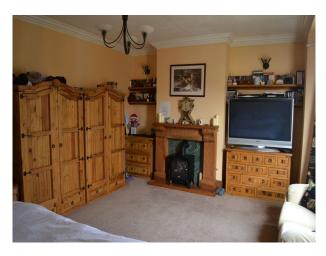

## Interior

Features Include:

- Cosy farmhouse kitchen, with wooden units and black cooker
- Small dining area with the kitchen
- Dining room with oval table, welsh dressers, log burner and rocking horse
- Office with red walls, desk and bookcases
- Lounge with wooden tables, shelves and fireplace
- Second lounge with yellow walls, wooden fire surround, large television, chunky wood furniture
- Girls bedroom with pink toys, teddies and toys
- Second bedroom with purple walls, Bay window, and double bed
- Third double bedroom with yellow walls, large wood wardrobe
- Family Bathroom with black and peach tiles walls
- Separate toilet with wood panels and sink
- Large loft / attic with skylights and exposed brick wall
- Back garden with decking, steps and garden area