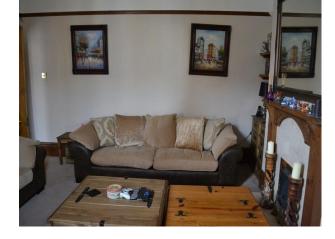

## Interior

Features Include:

- Cosy farmhouse kitchen, with wooden units and black cooker
- Small dining area with the kitchen
- Dining room with oval table, welsh dressers, log burner and rocking horse
- Office with red walls, desk and bookcases
- Lounge with wooden tables, shelves and fireplace
- Second lounge with yellow walls, wooden fire surround, large television, chunky wood furniture
- Girls bedroom with pink toys, teddies and toys
- Second bedroom with purple walls, Bay window, and double bed
- Third double bedroom with yellow walls, large wood wardrobe
- Family Bathroom with black and peach tiles walls
- Separate toilet with wood panels and sink
- Large loft / attic with skylights and exposed brick wall
- Back garden with decking, steps and garden area