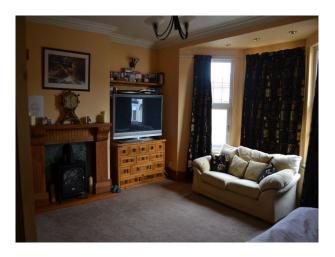

## Interior

Features Include:

- Cosy farmhouse kitchen, with wooden units and black cooker
- Small dining area with the kitchen
- Dining room with oval table, welsh dressers, log burner and rocking horse
- Office with red walls, desk and bookcases
- Lounge with wooden tables, shelves and fireplace
- Second lounge with yellow walls, wooden fire surround, large television, chunky wood furniture
- Girls bedroom with pink toys, teddies and toys
- Second bedroom with purple walls, Bay window, and double bed
- Third double bedroom with yellow walls, large wood wardrobe
- Family Bathroom with black and peach tiles walls
- Separate toilet with wood panels and sink
- Large loft / attic with skylights and exposed brick wall
- Back garden with decking, steps and garden area