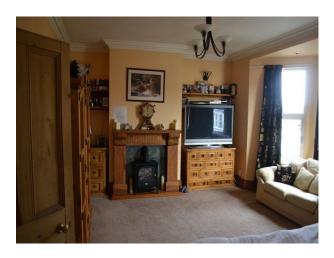

## Interior

Features Include:

- Cosy farmhouse kitchen, with wooden units and black cooker
- Small dining area with the kitchen
- Dining room with oval table, welsh dressers, log burner and rocking horse
- Office with red walls, desk and bookcases
- Lounge with wooden tables, shelves and fireplace
- Second lounge with yellow walls, wooden fire surround, large television, chunky wood furniture
- Girls bedroom with pink toys, teddies and toys
- Second bedroom with purple walls, Bay window, and double bed
- Third double bedroom with yellow walls, large wood wardrobe
- Family Bathroom with black and peach tiles walls
- Separate toilet with wood panels and sink
- Large loft / attic with skylights and exposed brick wall
- Back garden with decking, steps and garden area